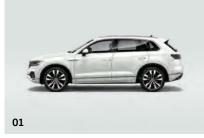

# Designed to turn heads, from every angle.

There's no mistaking the Touareg's clean contours, dynamic proportions and assertive confidence. Incisive bodylines and a longer bonnet by chrome trapezoid tailpipes left and right set in the sporty elegant diffuser on SEL models and above. Wider and longer than its predecessor, the Touareg offers significantly more luggage capacity and interior space, yet despite its new dimensions, has a lighter body thanks to its construction of aluminium and high-tech steels. Perfect aesthetics combine with an athletic body to create an SUV with real road presence.