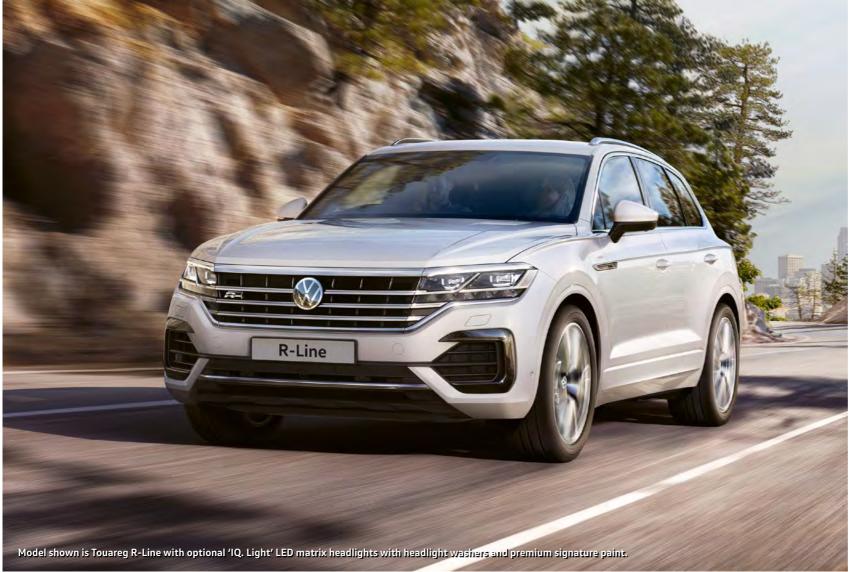

# Built to break new ground: the Touareg.

The Touareg breathes fresh air into the premium SUV class with impressive proportions, pioneering technology and the widest range of assistance, handling and comfort systems ever integrated within a Volkswagen. LED lights to the front and rear, underlined by striking 19 to 22 inch alloys depending on your chosen model, create an athletic look. Add to that an impressive specification, quality craftsmanship and technologically advanced infotainment systems that offer incredible levels of functionality and customisation – not to mention the ground-breaking optional 'Off-road' pack and you can see why the Touareg is raising the bar once again.

# Designed to turn heads, from every angle.

There's no mistaking the Touareg's clean contours, dynamic proportions and assertive confidence. Incisive bodylines and a longer bonnet by chrome trapezoid tailpipes left and right set in the sporty elegant diffuser on SEL models and above. Wider and longer than its predecessor, the Touareg offers significantly more luggage capacity and interior space, yet despite its new dimensions, has a lighter body thanks to its construction of aluminium and high-tech steels. Perfect aesthetics combine with an athletic body to create an SUV with real road presence.