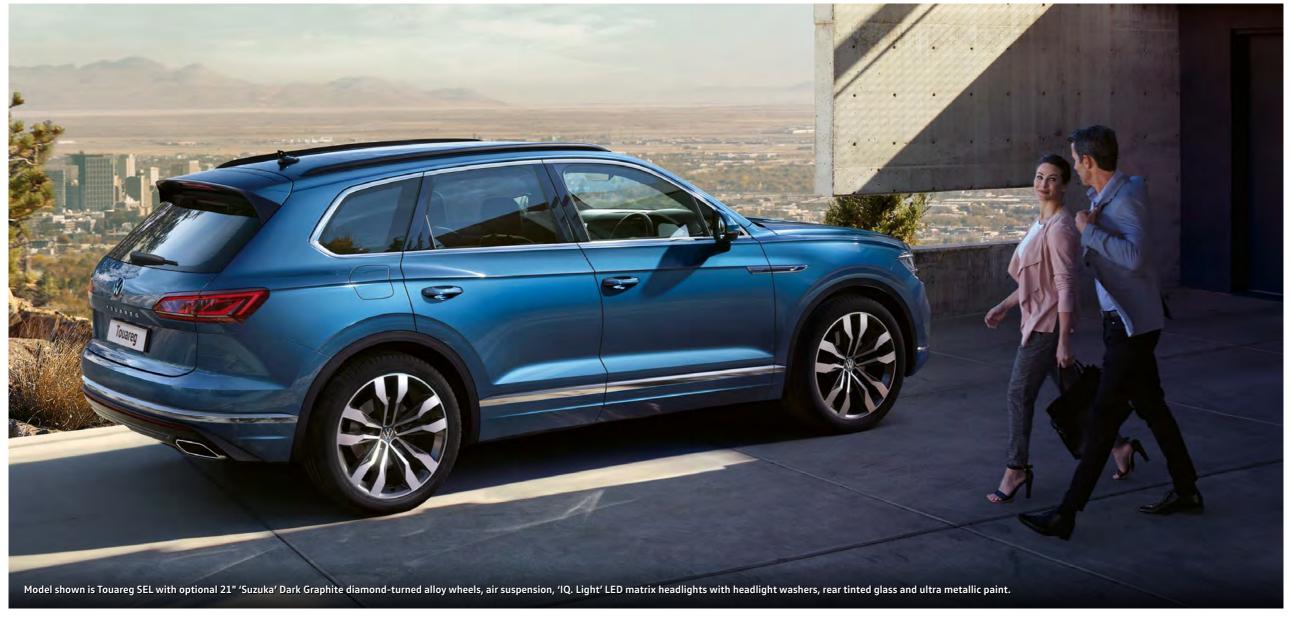

# Designed to turn heads, from every angle.

There's no mistaking the Touareg's clean contours, dynamic proportions and assertive confidence. Incisive bodylines and a longer bonnet by chrome trapezoid tailpipes left and right set in the sporty elegant diffuser on SEL models and above. Wider and longer than its predecessor, the Touareg offers significantly more luggage capacity and interior space, yet despite its new dimensions, has a lighter body thanks to its construction of aluminium and high-tech steels. Perfect aesthetics combine with an athletic body to create an SUV with real road presence.