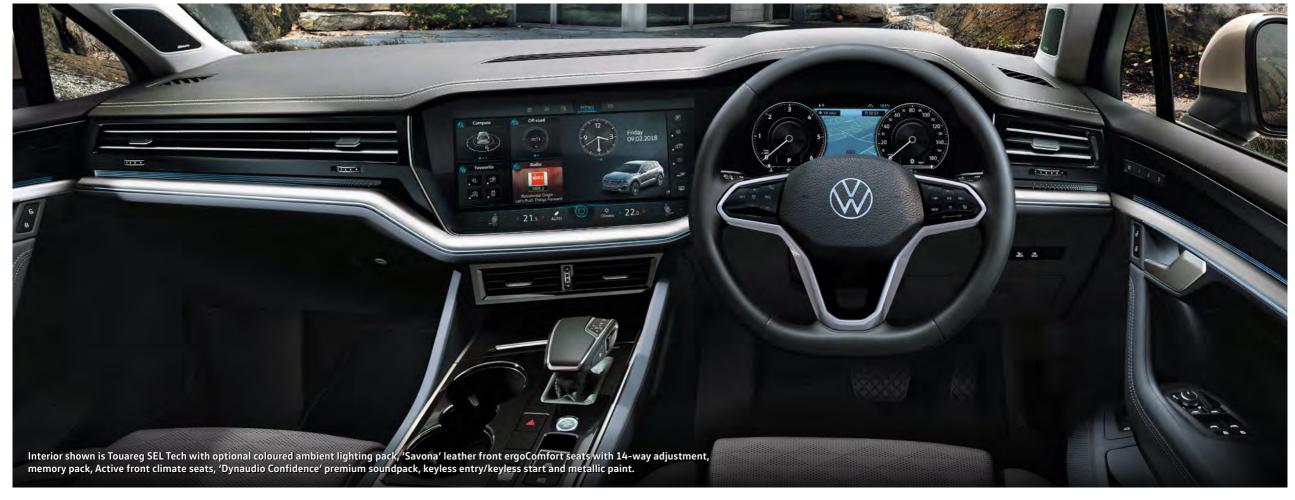

# for a more relaxed drive.

The exterior may be sporty and dynamic, but inside all is calm and relaxed, thanks to a combination of spacious design, exacting craftsmanship and technologically advanced comfort. Take for example the 14-way ergoComfort front seats, which are standard on the R-Line Tech and Black Edition, with electric adjustment for the seat height, seat length, seat cushion angle, backrest angle and 4-way electrically adjustable lumbar support - seen here in luxurious optional 'Savona' leather upholstery. Standard on R and optional on all other models, Active front climate seats offer a choice of three separate ventilation settings, or Active front climate seats with massage function which offers the addition of eight individual pneumatic massage settings for the driver and front seat passenger. The 'Matt Black' centre console features 'Silver' decorative inlay, while the leather trimmed multifunction steering wheel and gear knob are finished with 'Gloss Black' inlay and aluminium trim, giving the cabin a sporty elegance.