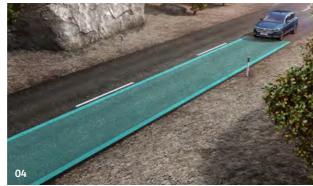

# Built to break new ground: the Touareg.

The Touareg breathes fresh air into the premium SUV class with impressive proportions, pioneering technology and the widest range of assistance, handling and comfort systems ever integrated within a Volkswagen. LED lights to the front and rear, underlined by striking 19 to 22 inch alloys depending on your chosen model, create an athletic look. Add to that an impressive specification, quality craftsmanship and technologically advanced infotainment systems that offer incredible levels of functionality and customisation – not to mention the ground-breaking optional 'Off-road' pack and you can see why the Touareg is raising the bar once again.