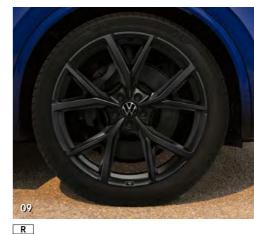

# Built to break new ground: the Touareg.

The Touareg breathes fresh air into the premium SUV class with impressive proportions, pioneering technology and the widest range of assistance, handling and comfort systems ever integrated within a Volkswagen. LED lights to the front and rear, underlined by striking 19 to 22 inch alloys depending on your chosen model, create an athletic look. Add to that an impressive specification, quality craftsmanship and technologically advanced infotainment systems that offer incredible levels of functionality and customisation – not to mention the ground-breaking optional 'Off-road' pack and you can see why the Touareg is raising the bar once again.