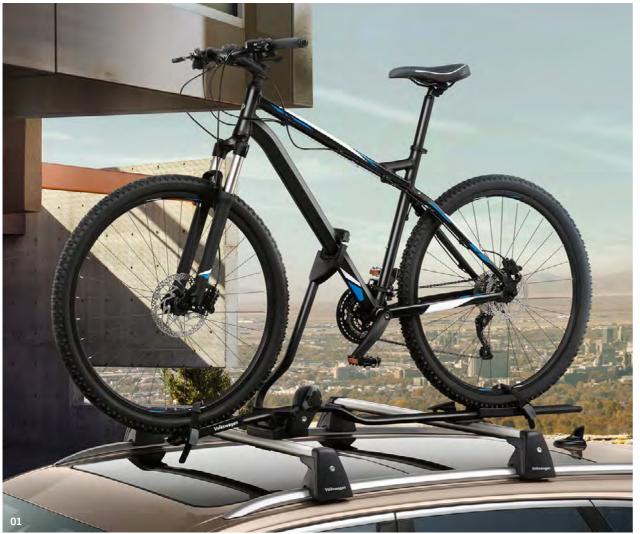

# Built to break new ground: the Touareg.

The Touareg breathes fresh air into the premium SUV class with impressive proportions, pioneering technology and the widest range of assistance, handling and comfort systems ever integrated within a Volkswagen. LED lights to the front and rear, underlined by striking 19 to 22 inch alloys depending on your chosen model, create an athletic look. Add to that an impressive specification, quality craftsmanship and technologically advanced infotainment systems that offer incredible levels of functionality and customisation – not to mention the ground-breaking optional 'Off-road' pack and you can see why the Touareg is raising the bar once again.