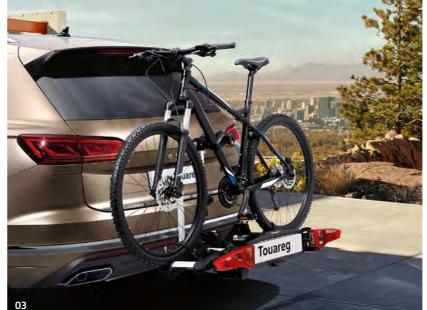

# Built to break new ground: the Touareg.

The Touareg breathes fresh air into the premium SUV class with impressive proportions, pioneering technology and the widest range of assistance, handling and comfort systems ever integrated within a Volkswagen. LED lights to the front and rear, underlined by striking 19 to 22 inch alloys depending on your chosen model, create an athletic look. Add to that an impressive specification, quality craftsmanship and technologically advanced infotainment systems that offer incredible levels of functionality and customisation – not to mention the ground-breaking optional 'Off-road' pack and you can see why the Touareg is raising the bar once again.