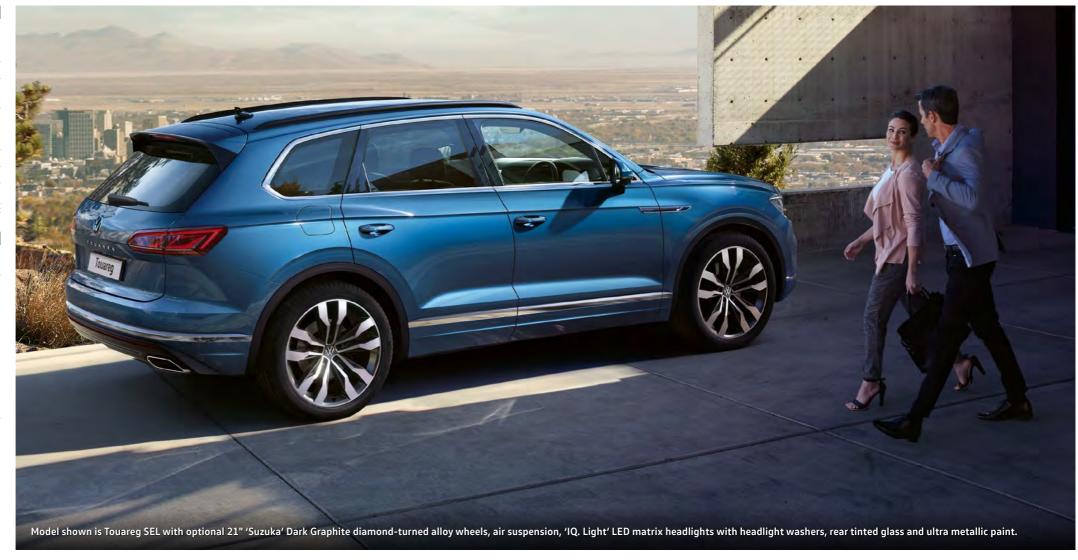

# Designed to turn heads, from every angle.

There's no mistaking the Touareg's clean contours, dynamic proportions and assertive confidence. Incisive bodylines and a longer bonnet by chrome trapezoid tailpipes left and right set in the sporty elegant diffuser on SEL models and above. Wider and longer than its predecessor, the Touareg offers significantly more luggage capacity and interior space, yet despite its new dimensions, has a lighter body thanks to its construction of aluminium and high-tech steels. Perfect aesthetics combine with an athletic body to create an SUV with real road presence.