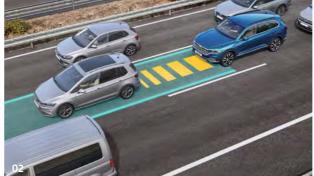

any specific feature, please consult your authorised Volkswagen retailer who is regularly updated with any change in specification. Specifications are subject to change without notice.

The Touared

Model prices

assistance systems

Cockpit and

Comfort and Suspension and Factory-fitted Accessories

Allov wheels

VED and

Environmental

BIK % and VED taxation chart

Company car Volkswagen service and and comparison service plan









# Driver's assistance systems.

Volkswagen is constantly developing innovative technology to help keep you safe and enhance your driving experience. Providing more assistance systems than ever before, the Touareg is well equipped to handle unexpected traffic situations confidently and capably, and now even in the dark, thanks to the Night vision system.











- 01 The innovative Night vision system<sup>1</sup> uses infrared beams to scan an area up to 130 metres ahead, detecting thermal radiation and projecting an image onto your Digital Cockpit or optional Head-up Display. If the situation is critical, the system will warn you and precondition the brake assistance systems, helping to keep you safe when driving at night. This is especially effective if your visibility is impaired by fog or rain, enabling you to see a person or animal ahead. Optional on all models.
- 02 Travel Assist is a camera and radar sensor controlled warning system that helps you keep your distance in congested traffic and avoid a typical congestion type collision. Should your vehicle drift out of its lane, the system accelerates, brakes and steers as appropriate,