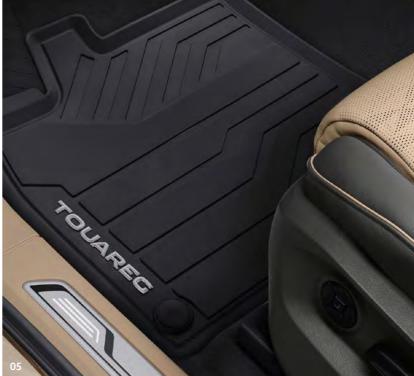

cid-resistant. The surrounding raised rim of approx. 4 cm prevents liquids running out onto the vehicle floor.

Part number: 760 061 161

#### 03 Front mudflaps - set of two

Long lasting and durable, the Volkswagen Genuine mudflaps effectively protect the underbody and bumpers against excessive dirt. They also significantly reduce the impact of dangerous road chippings and water spray.

Part number: 760 075 111

#### 04 Rear mudflaps - set of two

Part number: 760 075 101

#### 05 Front rubber floor mats - set of two

Protecting your vehicle interior against dirt and moisture, rubber mats are designed to fit perfectly, are easy to clean and have a non-slip underside.

Part number: 762 061 502 82 V

#### Rear rubber floor mats - set of two (not shown)

Part number: 760 061 512 82 V









VED and









## Travel and transport.

#### 01 Bicycle holder

Safely transport bicycles on the roof of your vehicle. The wheel rails are aerodynamically designed, and ensure the bicycle is correctly positioned. They enable you to use both hands to fix the wheels and frame. Thanks to the quick-fastening system, the bicycle holder is easy to fit onto the roof bars, without using any tools. The carrier also includes anti-theft protection. Suitable for maximum down tube widths of 80mm, bike weights of up to 20kg.

Part number: 000 071 128 F

#### 02 Load bars

Have a lot more fun when you arrive by throwing a lot more up top before you depart. These city crash-tested roof bars are essential when you want to fit a ski and snowboard holder, a bicycle holder, a useful roof box and more bes