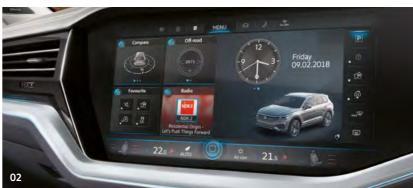

Innovision Cockpit is a glass digital instrument and infotainment display comprising the Digital Cockpit and Discover Premium touch-screen infotainment system that creates a seamless, uncluttered and visually stunning dashboard. Standard on R-Line Tech, Black Edition and R and optional on all other models.











# Multimedia.

Welcome to the driver's seat of the future. The Touareg is the most technically advanced Volkswagen of its era, equipped with pioneering multimedia technology. The Innovision Cockpit and ground-breaking Discover Premium infotainment system make their debut in this technologically advanced interior, providing the very latest in digital communication, with a permanently installed eSIM card ensuring up-to-the-minute connectivity for all your multimedia needs.







O1-O2 You can customise your home screen with your favourite apps and photos, use Car-Net to see your compatible smartphone apps and even let passengers select the infotainment while you drive. The versatile and customisable Discover Premium infotainment system allows you to control and view multiple functions on the same 15 inch touch-screen display. Add your favourite apps and photos, display your smartphone apps or make use of Car-Net services while following route guidance from the navigation function. Your passengers are even capable of controlling certain functions from their smartphone or tablet should they wish. Your individual settings can be saved in 'personal profiles' and recalled at any time. The Innovision Cockpit is standard on R-Line Tech, Black Edition and R and optional