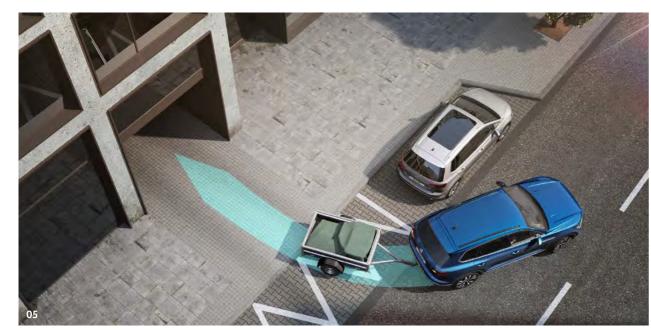

# Built to break new ground: the Touareg.

The Touareg breathes fresh air into the premium SUV class with impressive proportions, pioneering technology and the widest range of assistance, handling and comfort systems ever integrated within a Volkswagen. LED lights to the front and rear, underlined by striking 19 to 22 inch alloys depending on your chosen model, create an athletic look. Add to that an impressive specification, quality craftsmanship and technologically advanced infotainment systems that offer incredible levels of functionality and customisation – not to mention the ground-breaking optional 'Off-road' pack and you can see why the Touareg is raising the bar once again.