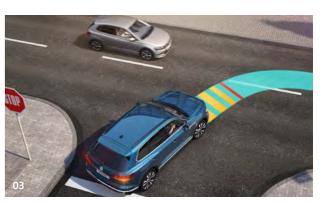

y specific feature, please consult your authorised Volkswagen retailer who is regularly updated with any change in specification. Specifications are subject to change without notice.

The Touared

Model prices

assistance systems

Cockpit and

Comfort and Suspension and Factory-fitted Accessories

Allov wheels

VED and

Environmental

BIK % and VED taxation chart

Company car Volkswagen service and and comparison service plan









# Driver's assistance systems.

Volkswagen is constantly developing innovative technology to help keep you safe and enhance your driving experience. Providing more assistance systems than ever before, the Touareg is well equipped to handle unexpected traffic situations confidently and capably, and now even in the dark, thanks to the Night vision system.











- 01 The innovative Night vision system<sup>1</sup> uses infrared beams to scan an area up to 130 metres ahead, detecting thermal radiation and projecting an image onto your Digital Cockpit or optional Head-up Display. If the situation is critical, the system will warn you and precondition the brake assistance systems, helping to keep you safe when driving at night. This is especially effective if your visibility is impaired by fog or rain, enabling you to see a person or animal ahead. Optional on all models.
- 02 Travel Assist is a camera and radar sensor controlled warning system that helps you keep your distance in congested traffic and avoid a typical congestion type collision. Should your vehicle drift out of its lane, the system accelerates, brakes and steers as appropriate, as