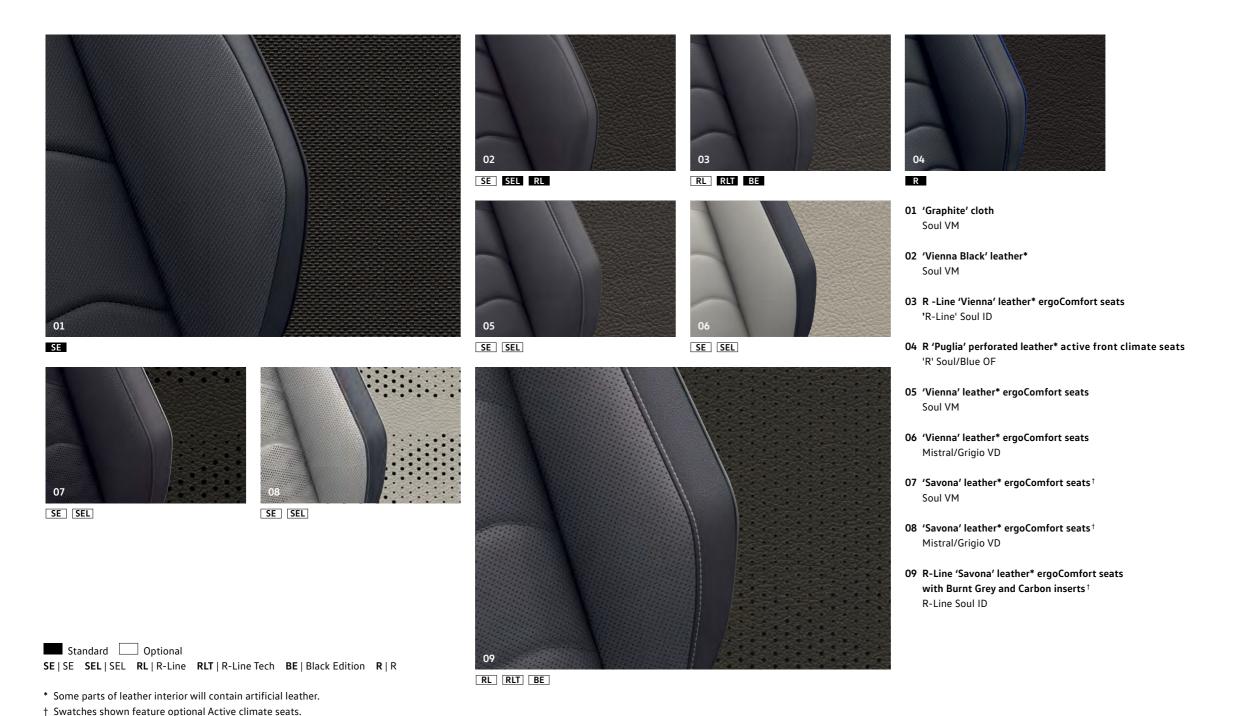

# for a more relaxed drive.

The exterior may be sporty and dynamic, but inside all is calm and relaxed, thanks to a combination of spacious design, exacting craftsmanship and technologically advanced comfort. Take for example the 14-way ergoComfort front seats, which are standard on the R-Line Tech and Black Edition, with electric adjustment for the seat height, seat length, seat cushion angle, backrest angle and 4-way electrically adjustable lumbar support - seen here in luxurious optional 'Savona' leather upholstery. Standard on R and optional on all other models, Active front climate seats offer a choice of three separate ventilation settings, or Active front climate seats with massage function which offers the addition of eight individual pneumatic massage settings for the driver and front seat passenger. The 'Matt Black' centre console features 'Silver' decorative inlay, while the leather trimmed multifunction steering wheel and gear knob are finished with 'Gloss Black' inlay and aluminium trim, giving the cabin a sporty elegance.