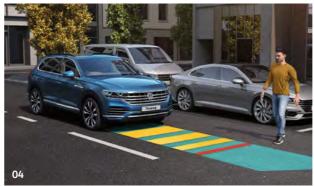

specific feature, please consult your authorised Volkswagen retailer who is regularly updated with any change in specification. Specifications are subject to change without notice.

The Touared

Model prices

assistance systems

Cockpit and

Comfort and Suspension and Factory-fitted Accessories

Allov wheels

VED and

Environmental

BIK % and VED taxation chart

Company car Volkswagen service and and comparison service plan









# Driver's assistance systems.

Volkswagen is constantly developing innovative technology to help keep you safe and enhance your driving experience. Providing more assistance systems than ever before, the Touareg is well equipped to handle unexpected traffic situations confidently and capably, and now even in the dark, thanks to the Night vision system.











- 01 The innovative Night vision system<sup>1</sup> uses infrared beams to scan an area up to 130 metres ahead, detecting thermal radiation and projecting an image onto your Digital Cockpit or optional Head-up Display. If the situation is critical, the system will warn you and precondition the brake assistance systems, helping to keep you safe when driving at night. This is especially effective if your visibility is impaired by fog or rain, enabling you to see a person or animal ahead. Optional on all models.
- 02 Travel Assist is a camera and radar sensor controlled warning system that helps you keep your distance in congested traffic and avoid a typical congestion type collision. Should your vehicle drift out of its lane, the system accelerates, brakes and steers as appropriate, as l