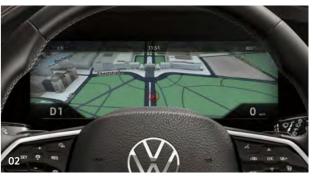

ent display and impressive 15 inch glass-covered touch-screen display merging to form the Innovision Cockpit, a unique digital operating, information, communication and entertainment unit, providing intuitive control via touch, gesture or voice, along with maximum personalisation. Building on the already impressive Discover Navigation Pro, it also features many new additions such as the 'Business' phone interface, Connected Navigation featuring extended 3D city model display, Nav-Gen4-Routing, self-learning navigation, hybrid radio terrestrial and internet radio, and improved mobile online services, ensuring continuous online functions even without your smartphone present. Standard on R-Line Tech, Black Edition and R and optional on all other models as part of the Innovision Cockpit.









- 1 Please note, use of polarised lenses may impair the visibility of the Head-up Display.
- 2 Only operable in conjunction with compatible tablets and smartphones including iPhone 5 and above. Please see www.volkswagen.co.uk to check compatibility.
- 3 Dynamic traffic sign recognition reflects national speed limits as well as temporary speed limit restrictions.
- 4 Only operable in conjunction with compatible smartphones including iPhone 5 and above. Display and operation of certified apps including audio and voice control (if supported by the app). Usage of certified apps only while driving. Please see www.volkswagen.co.uk to check smartphone compatibility.
- 5 Car-Net 'Guide and Inform Premium' services are accessed via a compatible mobile device. Please see www.volkswagen.co.uk for