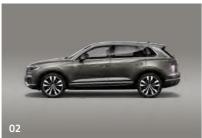

# Designed to turn heads, from every angle.

There's no mistaking the Touareg's clean contours, dynamic proportions and assertive confidence. Incisive bodylines and a longer bonnet by chrome trapezoid tailpipes left and right set in the sporty elegant diffuser on SEL models and above. Wider and longer than its predecessor, the Touareg offers significantly more luggage capacity and interior space, yet despite its new dimensions, has a lighter body thanks to its construction of aluminium and high-tech steels. Perfect aesthetics combine with an athletic body to create an SUV with real road presence.