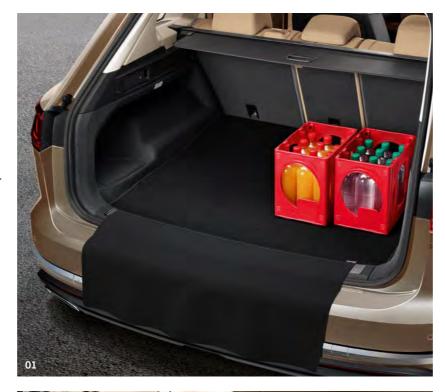

and acid-resistant. The surrounding raised rim of approx. 4 cm prevents liquids running out onto the vehicle floor.

Part number: 760 061 161

#### 03 Front mudflaps - set of two

Long lasting and durable, the Volkswagen Genuine mudflaps effectively protect the underbody and bumpers against excessive dirt. They also significantly reduce the impact of dangerous road chippings and water spray.

Part number: 760 075 111

#### 04 Rear mudflaps - set of two

Part number: 760 075 101

#### 05 Front rubber floor mats - set of two

Protecting your vehicle interior against dirt and moisture, rubber mats are designed to fit perfectly, are easy to clean and have a non-slip underside.

Part number: 762 061 502 82 V

#### Rear rubber floor mats - set of two (not shown)

Part number: 760 061 512 82 V









VED and









## Travel and transport.

#### 01 Bicycle holder

Safely transport bicycles on the roof of your vehicle. The wheel rails are aerodynamically designed, and ensure the bicycle is correctly positioned. They enable you to use both hands to fix the wheels and frame. Thanks to the quick-fastening system, the bicycle holder is easy to fit onto the roof bars, without using any tools. The carrier also includes anti-theft protection. Suitable for maximum down tube widths of 80mm, bike weights of up to 20kg.

Part number: 000 071 128 F

#### 02 Load bars

Have a lot more fun when you arrive by throwing a lot more up top before you depart. These city crash-tested roof bars are essential when you want to fit a ski and snowboard holder, a bicycle holder, a useful roof box and mo