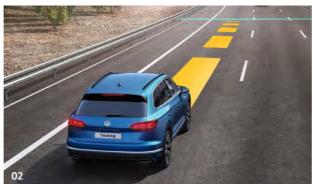

# Built to break new ground: the Touareg.

The Touareg breathes fresh air into the premium SUV class with impressive proportions, pioneering technology and the widest range of assistance, handling and comfort systems ever integrated within a Volkswagen. LED lights to the front and rear, underlined by striking 19 to 22 inch alloys depending on your chosen model, create an athletic look. Add to that an impressive specification, quality craftsmanship and technologically advanced infotainment systems that offer incredible levels of functionality and customisation – not to mention the ground-breaking optional 'Off-road' pack and you can see why the Touareg is raising the bar once again.