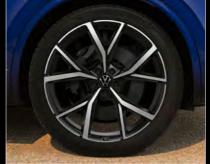

# Built to break new ground: the Touareg.

The Touareg breathes fresh air into the premium SUV class with impressive proportions, pioneering technology and the widest range of assistance, handling and comfort systems ever integrated within a Volkswagen. LED lights to the front and rear, underlined by striking 19 to 22 inch alloys depending on your chosen model, create an athletic look. Add to that an impressive specification, quality craftsmanship and technologically advanced infotainment systems that offer incredible levels of functionality and customisation – not to mention the ground-breaking optional 'Off-road' pack and you can see why the Touareg is raising the bar once again.