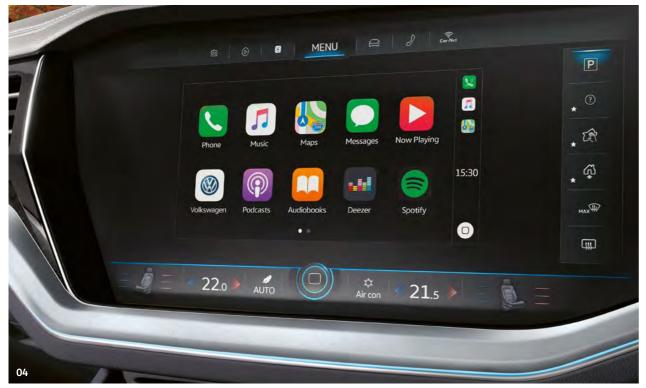

trument display and impressive 15 inch glass-covered touch-screen display merging to form the Innovision Cockpit, a unique digital operating, information, communication and entertainment unit, providing intuitive control via touch, gesture or voice, along with maximum personalisation. Building on the already impressive Discover Navigation Pro, it also features many new additions such as the 'Business' phone interface, Connected Navigation featuring extended 3D city model display, Nav-Gen4-Routing, self-learning navigation, hybrid radio terrestrial and internet radio, and improved mobile online services, ensuring continuous online functions even without your smartphone present. Standard on R-Line Tech, Black Edition and R and optional on all other models as part of the Innovision Cockpit.









- 1 Please note, use of polarised lenses may impair the visibility of the Head-up Display.
- 2 Only operable in conjunction with compatible tablets and smartphones including iPhone 5 and above. Please see www.volkswagen.co.uk to check compatibility.
- 3 Dynamic traffic sign recognition reflects national speed limits as well as temporary speed limit restrictions.
- 4 Only operable in conjunction with compatible smartphones including iPhone 5 and above. Display and operation of certified apps including audio and voice control (if supported by the app). Usage of certified apps only while driving. Please see www.volkswagen.co.uk to check smartphone compatibility.
- 5 Car-Net 'Guide and Inform Premium' services are accessed via a compatible mobile device. Please see www.volkswagen.co.uk