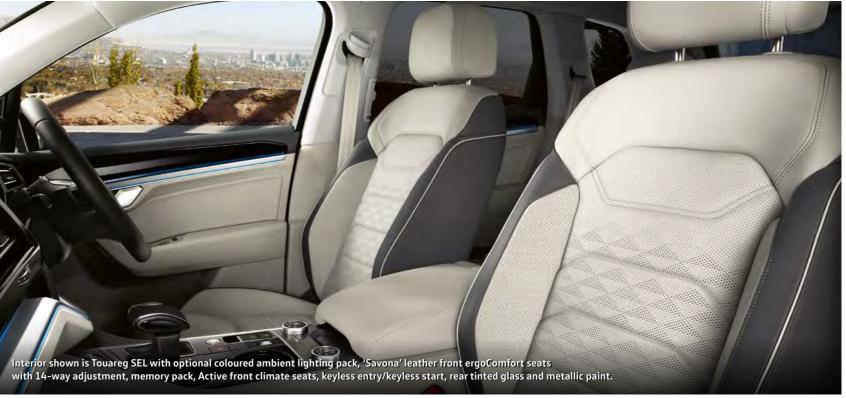

# for a more relaxed drive.

The exterior may be sporty and dynamic, but inside all is calm and relaxed, thanks to a combination of spacious design, exacting craftsmanship and technologically advanced comfort. Take for example the 14-way ergoComfort front seats, which are standard on the R-Line Tech and Black Edition, with electric adjustment for the seat height, seat length, seat cushion angle, backrest angle and 4-way electrically adjustable lumbar support - seen here in luxurious optional 'Savona' leather upholstery. Standard on R and optional on all other models, Active front climate seats offer a choice of three separate ventilation settings, or Active front climate seats with massage function which offers the addition of eight individual pneumatic massage settings for the driver and front seat passenger. The 'Matt Black' centre console features 'Silver' decorative inlay, while the leather trimmed multifunction steering wheel and gear knob are finished with 'Gloss Black' inlay and aluminium trim, giving the cabin a sporty elegance.