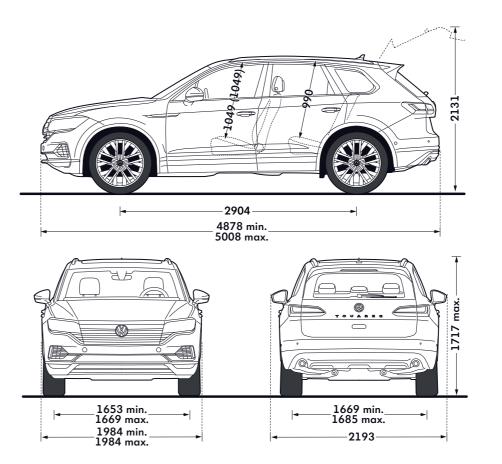

# Designed to turn heads, from every angle.

There's no mistaking the Touareg's clean contours, dynamic proportions and assertive confidence. Incisive bodylines and a longer bonnet by chrome trapezoid tailpipes left and right set in the sporty elegant diffuser on SEL models and above. Wider and longer than its predecessor, the Touareg offers significantly more luggage capacity and interior space, yet despite its new dimensions, has a lighter body thanks to its construction of aluminium and high-tech steels. Perfect aesthetics combine with an athletic body to create an SUV with real road presence.