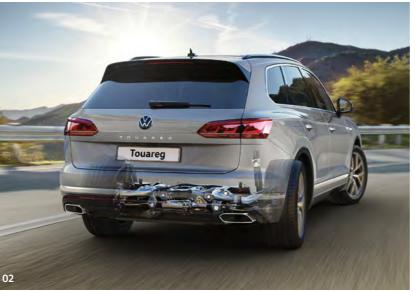

# Designed to turn heads, from every angle.

There's no mistaking the Touareg's clean contours, dynamic proportions and assertive confidence. Incisive bodylines and a longer bonnet by chrome trapezoid tailpipes left and right set in the sporty elegant diffuser on SEL models and above. Wider and longer than its predecessor, the Touareg offers significantly more luggage capacity and interior space, yet despite its new dimensions, has a lighter body thanks to its construction of aluminium and high-tech steels. Perfect aesthetics combine with an athletic body to create an SUV with real road presence.