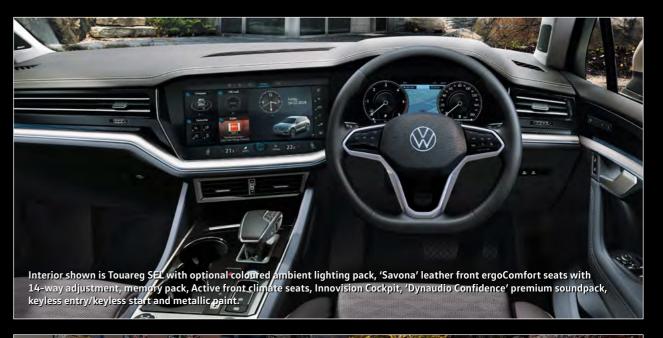

# for a more relaxed drive.

The exterior may be sporty and dynamic, but inside all is calm and relaxed, thanks to a combination of spacious design, exacting craftsmanship and technologically advanced comfort. Take for example the 14-way ergoComfort front seats, which are standard on the R-Line Tech and Black Edition, with electric adjustment for the seat height, seat length, seat cushion angle, backrest angle and 4-way electrically adjustable lumbar support - seen here in luxurious optional 'Savona' leather upholstery. Standard on R and optional on all other models, Active front climate seats offer a choice of three separate ventilation settings, or Active front climate seats with massage function which offers the addition of eight individual pneumatic massage settings for the driver and front seat passenger. The 'Matt Black' centre console features 'Silver' decorative inlay, while the leather trimmed multifunction steering wheel and gear knob are finished with 'Gloss Black' inlay and aluminium trim, giving the cabin a sporty elegance.