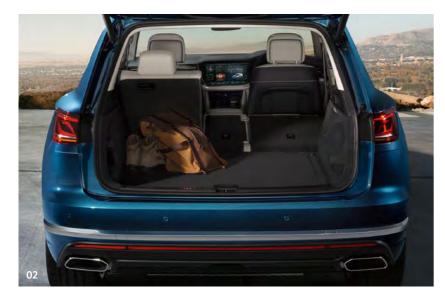

# Designed to turn heads, from every angle.

There's no mistaking the Touareg's clean contours, dynamic proportions and assertive confidence. Incisive bodylines and a longer bonnet by chrome trapezoid tailpipes left and right set in the sporty elegant diffuser on SEL models and above. Wider and longer than its predecessor, the Touareg offers significantly more luggage capacity and interior space, yet despite its new dimensions, has a lighter body thanks to its construction of aluminium and high-tech steels. Perfect aesthetics combine with an athletic body to create an SUV with real road presence.