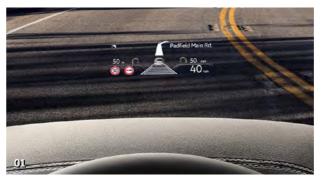

ument display and impressive 15 inch glass-covered touch-screen display merging to form the Innovision Cockpit, a unique digital operating, information, communication and entertainment unit, providing intuitive control via touch, gesture or voice, along with maximum personalisation. Building on the already impressive Discover Navigation Pro, it also features many new additions such as the 'Business' phone interface, Connected Navigation featuring extended 3D city model display, Nav-Gen4-Routing, self-learning navigation, hybrid radio terrestrial and internet radio, and improved mobile online services, ensuring continuous online functions even without your smartphone present. Standard on R-Line Tech, Black Edition and R and optional on all other models as part of the Innovision Cockpit.









- 1 Please note, use of polarised lenses may impair the visibility of the Head-up Display.
- 2 Only operable in conjunction with compatible tablets and smartphones including iPhone 5 and above. Please see www.volkswagen.co.uk to check compatibility.
- 3 Dynamic traffic sign recognition reflects national speed limits as well as temporary speed limit restrictions.
- 4 Only operable in conjunction with compatible smartphones including iPhone 5 and above. Display and operation of certified apps including audio and voice control (if supported by the app). Usage of certified apps only while driving. Please see www.volkswagen.co.uk to check smartphone compatibility.
- 5 Car-Net 'Guide and Inform Premium' services are accessed via a compatible mobile device. Please see www.volkswagen.co.uk f