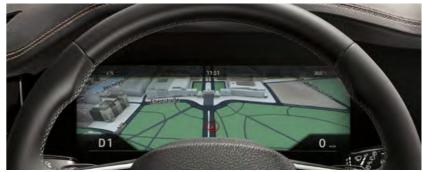

# Built to break new ground: the Touareg.

The Touareg breathes fresh air into the premium SUV class with impressive proportions, pioneering technology and the widest range of assistance, handling and comfort systems ever integrated within a Volkswagen. LED lights to the front and rear, underlined by striking 19 to 22 inch alloys depending on your chosen model, create an athletic look. Add to that an impressive specification, quality craftsmanship and technologically advanced infotainment systems that offer incredible levels of functionality and customisation – not to mention the ground-breaking optional 'Off-road' pack and you can see why the Touareg is raising the bar once again.