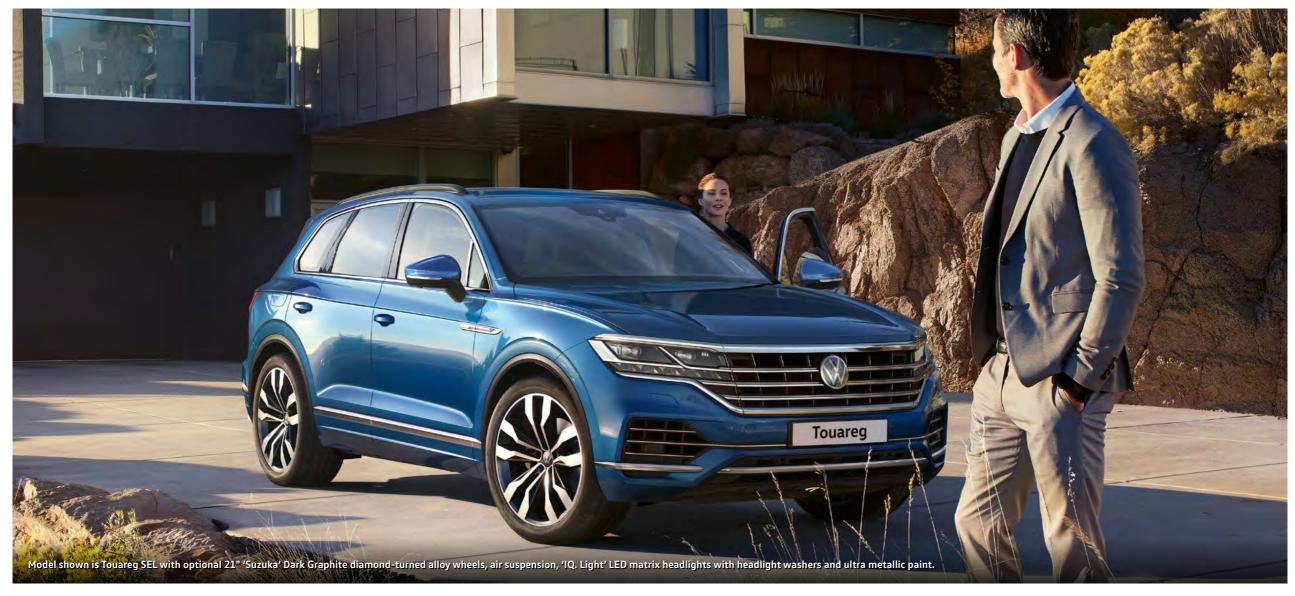

# Built to break new ground: the Touareg.

The Touareg breathes fresh air into the premium SUV class with impressive proportions, pioneering technology and the widest range of assistance, handling and comfort systems ever integrated within a Volkswagen. LED lights to the front and rear, underlined by striking 19 to 22 inch alloys depending on your chosen model, create an athletic look. Add to that an impressive specification, quality craftsmanship and technologically advanced infotainment systems that offer incredible levels of functionality and customisation – not to mention the ground-breaking optional 'Off-road' pack and you can see why the Touareg is raising the bar once again.

# Designed to turn heads, from every angle.

There's no mistaking the Touareg's clean contours, dynamic proportions and assertive confidence. Incisive bodylines and a longer bonnet by chrome trapezoid tailpipes left and right set in the sporty elegant diffuser on SEL models and above. Wider and longer than its predecessor, the Touareg offers significantly more luggage capacity and interior space, yet despite its new dimensions, has a lighter body thanks to its construction of aluminium and high-tech steels. Perfect aesthetics combine with an athletic body to create an SUV with real road presence.