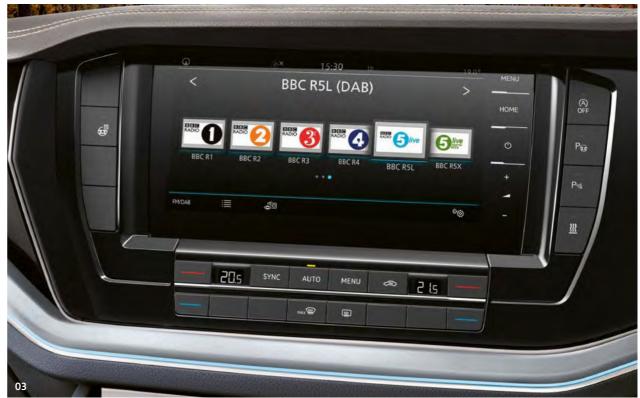

# Technologically advanced comfort

# for a more relaxed drive.

The exterior may be sporty and dynamic, but inside all is calm and relaxed, thanks to a combination of spacious design, exacting craftsmanship and technologically advanced comfort. Take for example the 14-way ergoComfort front seats, which are standard on the R-Line Tech and Black Edition, with electric adjustment for the seat height, seat length, seat cushion angle, backrest angle and 4-way electrically adjustable lumbar support - seen here in luxurious optional 'Savona' leather upholstery. Standard on R and optional on all other models, Active front climate seats offer a choice of three separate ventilation settings, or Active front climate seats with massage function which offers the addition of eight individual pneumatic massage settings for the driver and front seat passenger. The 'Matt Black' centre console features 'Silver' decorative inlay, while the leather trimmed multifunction steering wheel and gear knob are finished with 'Gloss Black' inlay and aluminium trim, giving the cabin a sporty elegance.