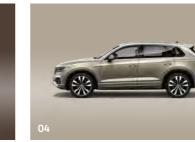

# Built to break new ground: the Touareg.

The Touareg breathes fresh air into the premium SUV class with impressive proportions, pioneering technology and the widest range of assistance, handling and comfort systems ever integrated within a Volkswagen. LED lights to the front and rear, underlined by striking 19 to 22 inch alloys depending on your chosen model, create an athletic look. Add to that an impressive specification, quality craftsmanship and technologically advanced infotainment systems that offer incredible levels of functionality and customisation – not to mention the ground-breaking optional 'Off-road' pack and you can see why the Touareg is raising the bar once again.

# Designed to turn heads, from every angle.

There's no mistaking the Touareg's clean contours, dynamic proportions and assertive confidence. Incisive bodylines and a longer bonnet by chrome trapezoid tailpipes left and right set in the sporty elegant diffuser on SEL models and above. Wider and longer than its predecessor, the Touareg offers significantly more luggage capacity and interior space, yet despite its new dimensions, has a lighter body thanks to its construction of aluminium and high-tech steels. Perfect aesthetics combine with an athletic body to create an SUV with real road presence.