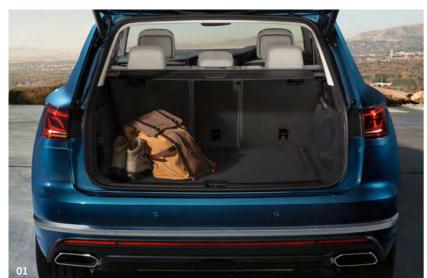

# Designed to turn heads, from every angle.

There's no mistaking the Touareg's clean contours, dynamic proportions and assertive confidence. Incisive bodylines and a longer bonnet by chrome trapezoid tailpipes left and right set in the sporty elegant diffuser on SEL models and above. Wider and longer than its predecessor, the Touareg offers significantly more luggage capacity and interior space, yet despite its new dimensions, has a lighter body thanks to its construction of aluminium and high-tech steels. Perfect aesthetics combine with an athletic body to create an SUV with real road presence.