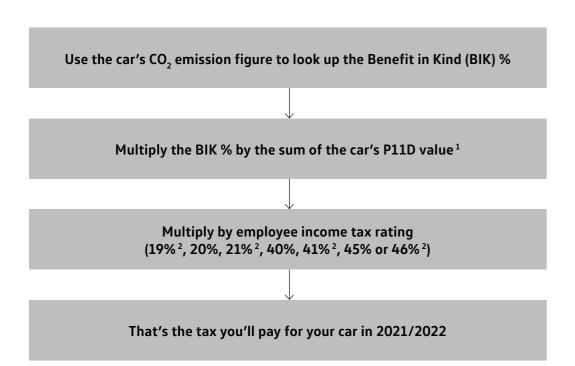

CO. emissions. Company car BIK % and VED taxation chart

Volkswagen service and Bands with and comparison service plan

<sup>†</sup> Please note these models are only available from stock and not available to factory order.