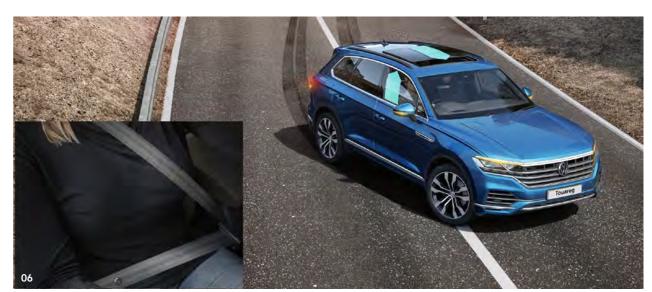

# Built to break new ground: the Touareg.

The Touareg breathes fresh air into the premium SUV class with impressive proportions, pioneering technology and the widest range of assistance, handling and comfort systems ever integrated within a Volkswagen. LED lights to the front and rear, underlined by striking 19 to 22 inch alloys depending on your chosen model, create an athletic look. Add to that an impressive specification, quality craftsmanship and technologically advanced infotainment systems that offer incredible levels of functionality and customisation – not to mention the ground-breaking optional 'Off-road' pack and you can see why the Touareg is raising the bar once again.

# Designed to turn heads, from every angle.

There's no mistaking the Touareg's clean contours, dynamic proportions and assertive confidence. Incisive bodylines and a longer bonnet by chrome trapezoid tailpipes left and right set in the sporty elegant diffuser on SEL models and above. Wider and longer than its predecessor, the Touareg offers significantly more luggage capacity and interior space, yet despite its new dimensions, has a lighter body thanks to its construction of aluminium and high-tech steels. Perfect aesthetics combine with an athletic body to create an SUV with real road presence.