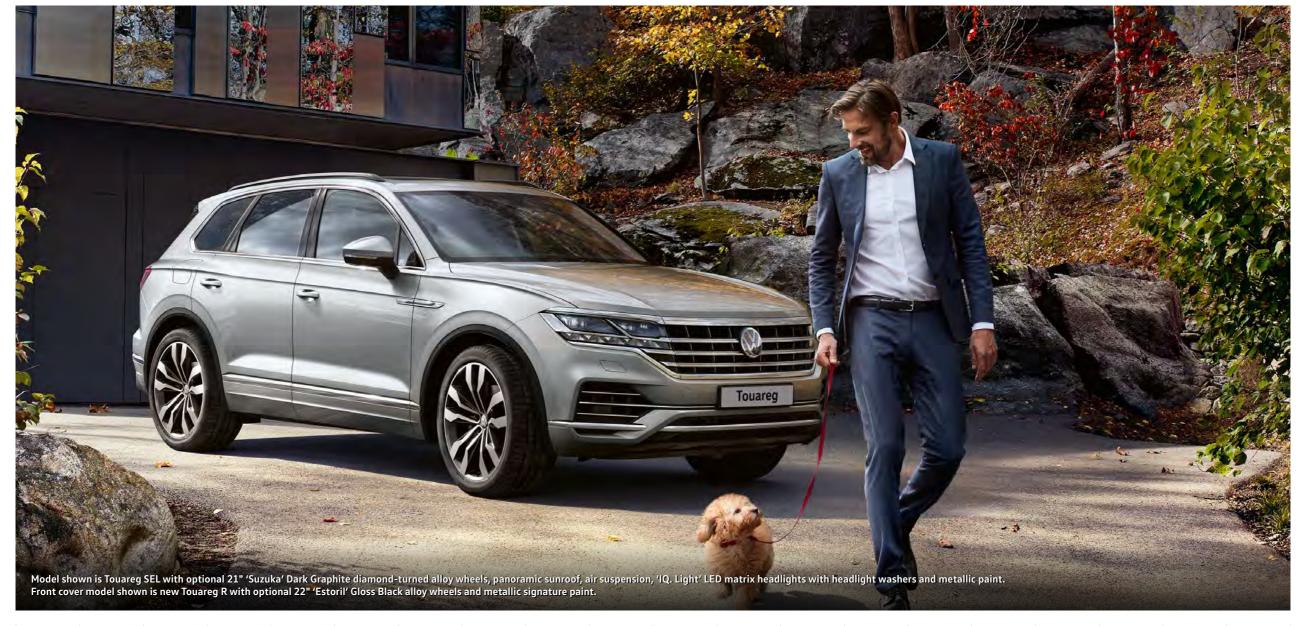

# Built to break new ground: the Touareg.

The Touareg breathes fresh air into the premium SUV class with impressive proportions, pioneering technology and the widest range of assistance, handling and comfort systems ever integrated within a Volkswagen. LED lights to the front and rear, underlined by striking 19 to 22 inch alloys depending on your chosen model, create an athletic look. Add to that an impressive specification, quality craftsmanship and technologically advanced infotainment systems that offer incredible levels of functionality and customisation – not to mention the ground-breaking optional 'Off-road' pack and you can see why the Touareg is raising the bar once again.

# Designed to turn heads, from every angle.

There's no mistaking the Touareg's clean contours, dynamic proportions and assertive confidence. Incisive bodylines and a longer bonnet by chrome trapezoid tailpipes left and right set in the sporty elegant diffuser on SEL models and above. Wider and longer than its predecessor, the Touareg offers significantly more luggage capacity and interior space, yet despite its new dimensions, has a lighter body thanks to its construction of aluminium and high-tech steels. Perfect aesthetics combine with an athletic body to create an SUV with real road presence.