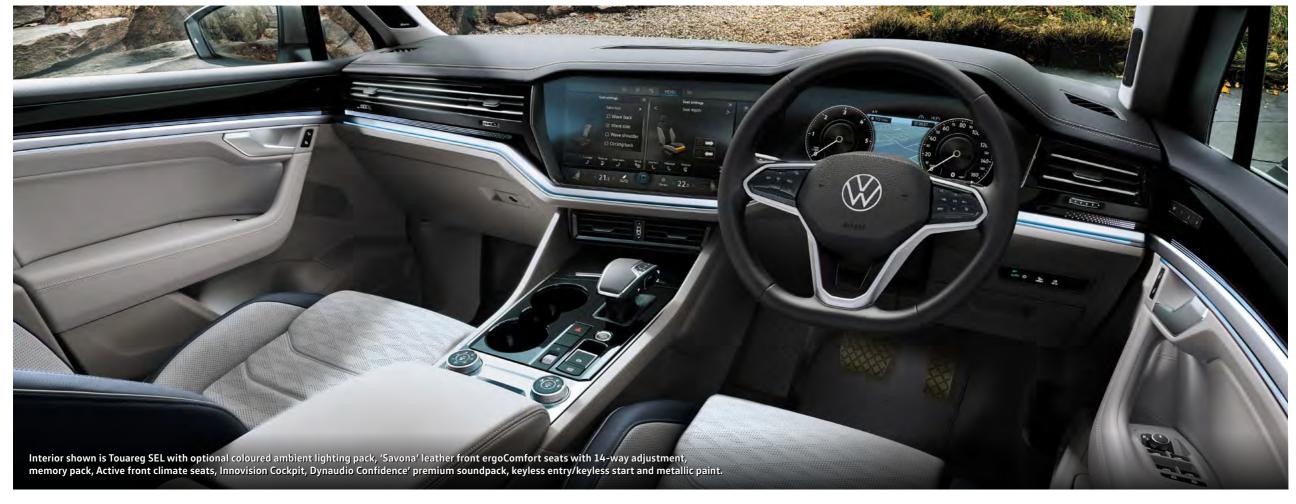

# for a more relaxed drive.

The exterior may be sporty and dynamic, but inside all is calm and relaxed, thanks to a combination of spacious design, exacting craftsmanship and technologically advanced comfort. Take for example the 14-way ergoComfort front seats, which are standard on the R-Line Tech and Black Edition, with electric adjustment for the seat height, seat length, seat cushion angle, backrest angle and 4-way electrically adjustable lumbar support - seen here in luxurious optional 'Savona' leather upholstery. Standard on R and optional on all other models, Active front climate seats offer a choice of three separate ventilation settings, or Active front climate seats with massage function which offers the addition of eight individual pneumatic massage settings for the driver and front seat passenger. The 'Matt Black' centre console features 'Silver' decorative inlay, while the leather trimmed multifunction steering wheel and gear knob are finished with 'Gloss Black' inlay and aluminium trim, giving the cabin a sporty elegance.