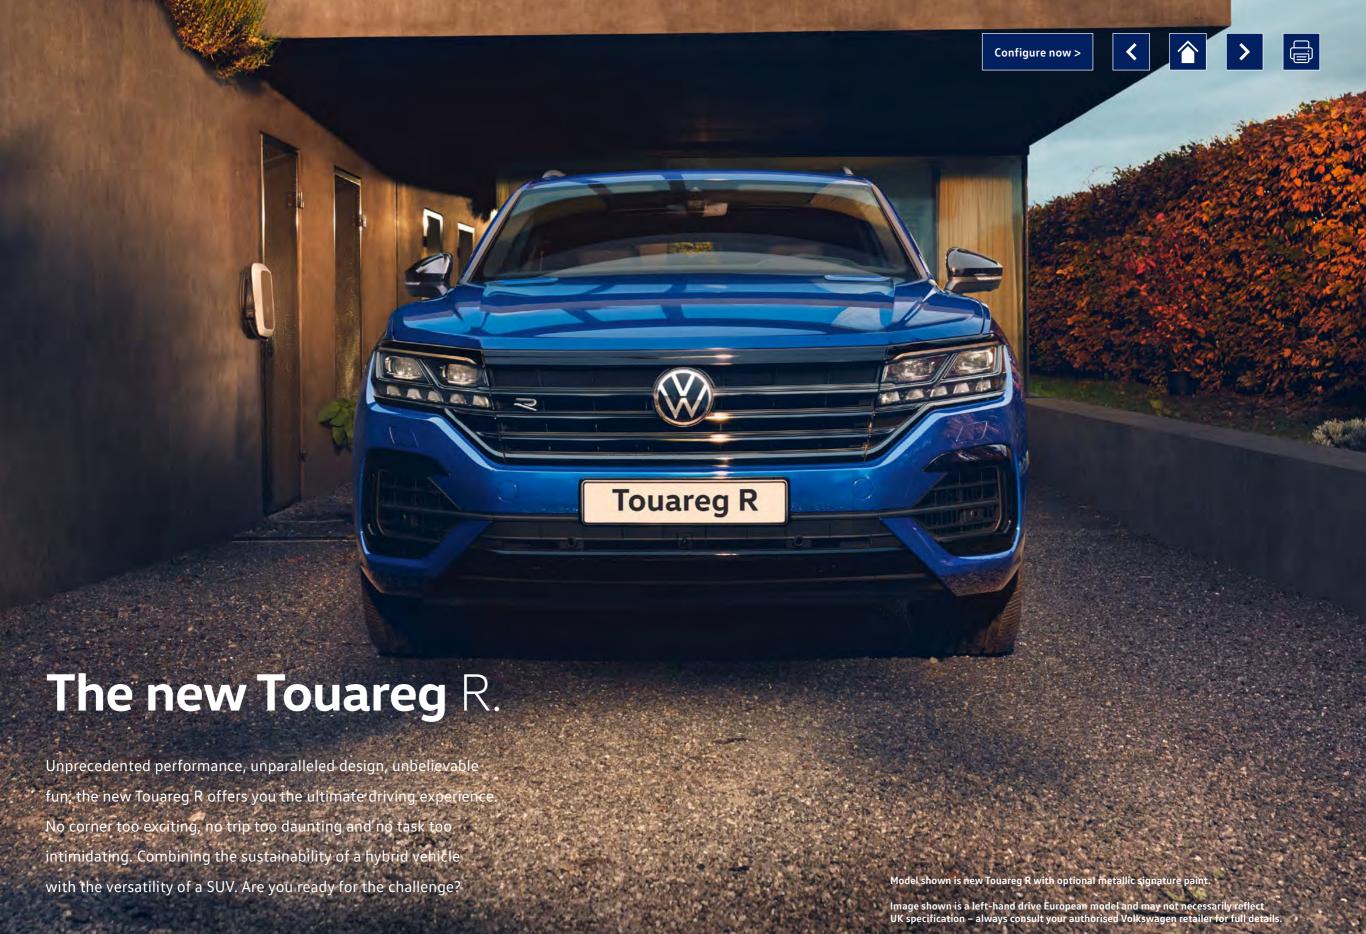

lower edge of door, extending onto sills

Black upper and lower grille louvres, extending into headlights and radiator grille

Darkened LED rear light clusters with dynamic sequential indicators

'IQ. Light' LED matrix headlights with headlight washers

'R-Line' body styling kit - unique front and rear bumpers, side skirts and side sills

Roof rails, black anodised

#### COMFORT AND CONVENIENCE

Keyless entry/keyless start and full electric tailgate operation

Panoramic sunroof with electrically operated sunblind

#### DRIVER'S ASSISTANCE

Area view

For detailed information regarding tyre efficiency labelling and technical specifications on all potential tyre fitments, visit the Volkswagen online car configurator at www.volkswagen.co.uk or consult your authorised Volkswagen retailer.













## Additional items of standard equipment: R (over Black Edition)



#### WHEELS AND SUSPENSION

Alloy wheels, four 9½J x 22" 'Estoril' Black diamond-turned with 285/35 R22 tyres and anti-theft wheel bolts

#### INTERIOR

Carpet mats, front and rear with blue contrast stitching and 'R' logo

Multifunction heated 'R' sports steering wheel, paddle shift with touch control, leather trimmed with controls for vehicle set up and infotainment system

#### Seating

- Upholstery 'Puglia' perforated
- Active front climate seats front seats with climate control function for centre section, backrest and side bolsters with three ventilation settings
- Front seats with 'R' logo on seat backrest

#### **EXTERIOR**

#### Illuminated door sills, front with 'R' logo

'R' body styling kit – unique