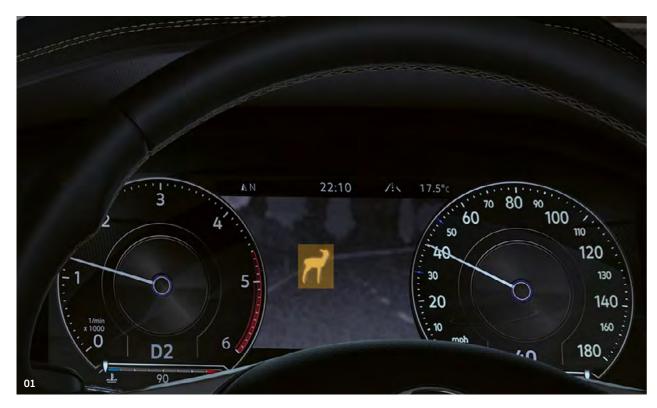

# Technologically advanced comfort

# for a more relaxed drive.

The exterior may be sporty and dynamic, but inside all is calm and relaxed, thanks to a combination of spacious design, exacting craftsmanship and technologically advanced comfort. Take for example the 14-way ergoComfort front seats, which are standard on the R-Line Tech and Black Edition, with electric adjustment for the seat height, seat length, seat cushion angle, backrest angle and 4-way electrically adjustable lumbar support - seen here in luxurious optional 'Savona' leather upholstery. Standard on R and optional on all other models, Active front climate seats offer a choice of three separate ventilation settings, or Active front climate seats with massage function which offers the addition of eight individual pneumatic massage settings for the driver and front seat passenger. The 'Matt Black' centre console features 'Silver' decorative inlay, while the leather trimmed multifunction steering wheel and gear knob are finished with 'Gloss Black' inlay and aluminium trim, giving the cabin a sporty elegance.