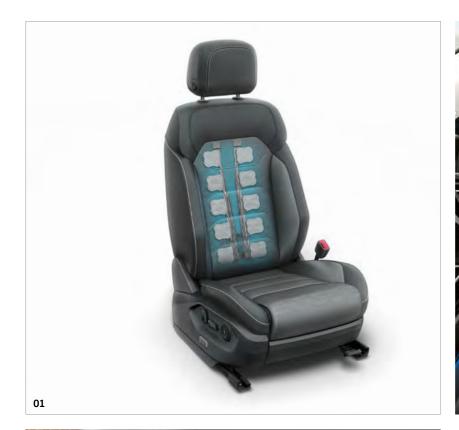

# for a more relaxed drive.

The exterior may be sporty and dynamic, but inside all is calm and relaxed, thanks to a combination of spacious design, exacting craftsmanship and technologically advanced comfort. Take for example the 14-way ergoComfort front seats, which are standard on the R-Line Tech and Black Edition, with electric adjustment for the seat height, seat length, seat cushion angle, backrest angle and 4-way electrically adjustable lumbar support - seen here in luxurious optional 'Savona' leather upholstery. Standard on R and optional on all other models, Active front climate seats offer a choice of three separate ventilation settings, or Active front climate seats with massage function which offers the addition of eight individual pneumatic massage settings for the driver and front seat passenger. The 'Matt Black' centre console features 'Silver' decorative inlay, while the leather trimmed multifunction steering wheel and gear knob are finished with 'Gloss Black' inlay and aluminium trim, giving the cabin a sporty elegance.