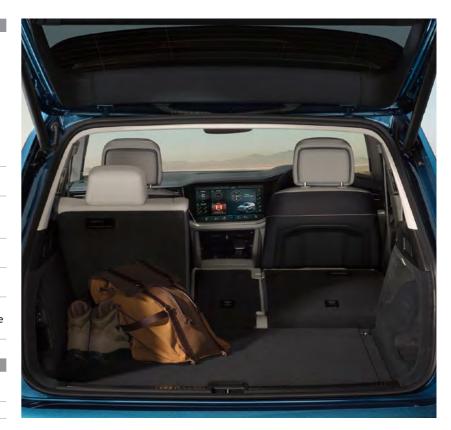

# Designed to turn heads, from every angle.

There's no mistaking the Touareg's clean contours, dynamic proportions and assertive confidence. Incisive bodylines and a longer bonnet by chrome trapezoid tailpipes left and right set in the sporty elegant diffuser on SEL models and above. Wider and longer than its predecessor, the Touareg offers significantly more luggage capacity and interior space, yet despite its new dimensions, has a lighter body thanks to its construction of aluminium and high-tech steels. Perfect aesthetics combine with an athletic body to create an SUV with real road presence.