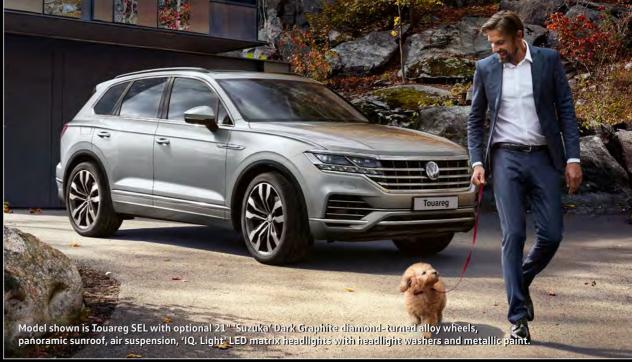

# Designed to turn heads, from every angle.

There's no mistaking the Touareg's clean contours, dynamic proportions and assertive confidence. Incisive bodylines and a longer bonnet by chrome trapezoid tailpipes left and right set in the sporty elegant diffuser on SEL models and above. Wider and longer than its predecessor, the Touareg offers significantly more luggage capacity and interior space, yet despite its new dimensions, has a lighter body thanks to its construction of aluminium and high-tech steels. Perfect aesthetics combine with an athletic body to create an SUV with real road presence.