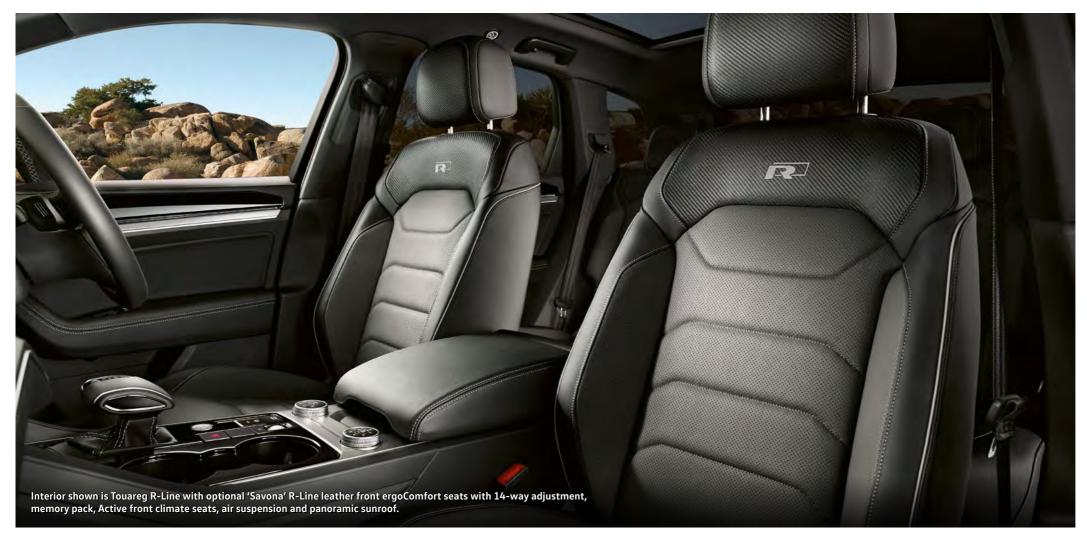

# for a more relaxed drive.

The exterior may be sporty and dynamic, but inside all is calm and relaxed, thanks to a combination of spacious design, exacting craftsmanship and technologically advanced comfort. Take for example the 14-way ergoComfort front seats, which are standard on the R-Line Tech and Black Edition, with electric adjustment for the seat height, seat length, seat cushion angle, backrest angle and 4-way electrically adjustable lumbar support - seen here in luxurious optional 'Savona' leather upholstery. Standard on R and optional on all other models, Active front climate seats offer a choice of three separate ventilation settings, or Active front climate seats with massage function which offers the addition of eight individual pneumatic massage settings for the driver and front seat passenger. The 'Matt Black' centre console features 'Silver' decorative inlay, while the leather trimmed multifunction steering wheel and gear knob are finished with 'Gloss Black' inlay and aluminium trim, giving the cabin a sporty elegance.