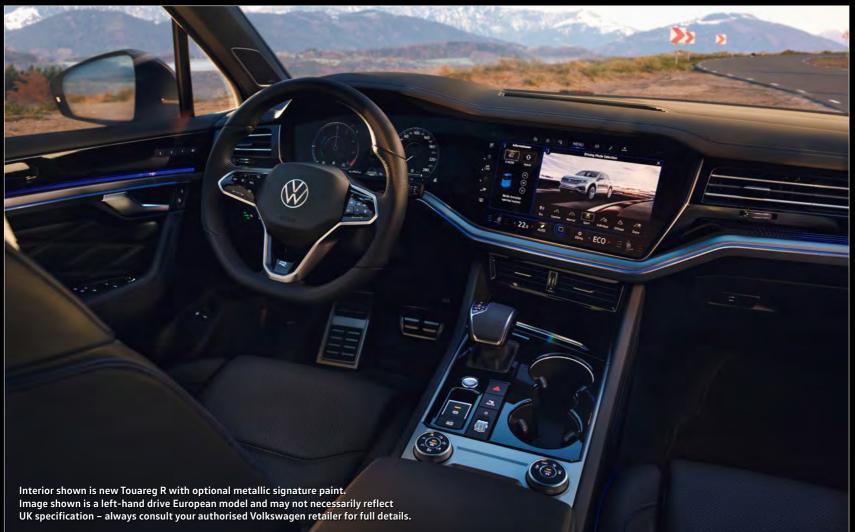

# for a more relaxed drive.

The exterior may be sporty and dynamic, but inside all is calm and relaxed, thanks to a combination of spacious design, exacting craftsmanship and technologically advanced comfort. Take for example the 14-way ergoComfort front seats, which are standard on the R-Line Tech and Black Edition, with electric adjustment for the seat height, seat length, seat cushion angle, backrest angle and 4-way electrically adjustable lumbar support - seen here in luxurious optional 'Savona' leather upholstery. Standard on R and optional on all other models, Active front climate seats offer a choice of three separate ventilation settings, or Active front climate seats with massage function which offers the addition of eight individual pneumatic massage settings for the driver and front seat passenger. The 'Matt Black' centre console features 'Silver' decorative inlay, while the leather trimmed multifunction steering wheel and gear knob are finished with 'Gloss Black' inlay and aluminium trim, giving the cabin a sporty elegance.