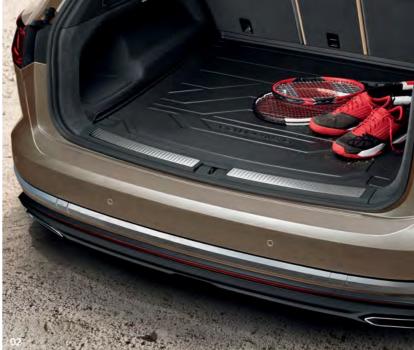

nd acid-resistant. The surrounding raised rim of approx. 4 cm prevents liquids running out onto the vehicle floor.

Part number: 760 061 161

#### 03 Front mudflaps - set of two

Long lasting and durable, the Volkswagen Genuine mudflaps effectively protect the underbody and bumpers against excessive dirt. They also significantly reduce the impact of dangerous road chippings and water spray.

Part number: 760 075 111

#### 04 Rear mudflaps - set of two

Part number: 760 075 101

#### 05 Front rubber floor mats - set of two

Protecting your vehicle interior against dirt and moisture, rubber mats are designed to fit perfectly, are easy to clean and have a non-slip underside.

Part number: 762 061 502 82 V

#### Rear rubber floor mats - set of two (not shown)

Part number: 760 061 512 82 V









VED and









## Travel and transport.

#### 01 Bicycle holder

Safely transport bicycles on the roof of your vehicle. The wheel rails are aerodynamically designed, and ensure the bicycle is correctly positioned. They enable you to use both hands to fix the wheels and frame. Thanks to the quick-fastening system, the bicycle holder is easy to fit onto the roof bars, without using any tools. The carrier also includes anti-theft protection. Suitable for maximum down tube widths of 80mm, bike weights of up to 20kg.

Part number: 000 071 128 F

#### 02 Load bars

Have a lot more fun when you arrive by throwing a lot more up top before you depart. These city crash-tested roof bars are essential when you want to fit a ski and snowboard holder, a bicycle holder, a useful roof box and more