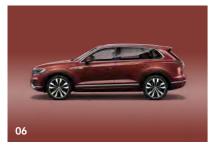

# Designed to turn heads, from every angle.

There's no mistaking the Touareg's clean contours, dynamic proportions and assertive confidence. Incisive bodylines and a longer bonnet by chrome trapezoid tailpipes left and right set in the sporty elegant diffuser on SEL models and above. Wider and longer than its predecessor, the Touareg offers significantly more luggage capacity and interior space, yet despite its new dimensions, has a lighter body thanks to its construction of aluminium and high-tech steels. Perfect aesthetics combine with an athletic body to create an SUV with real road presence.