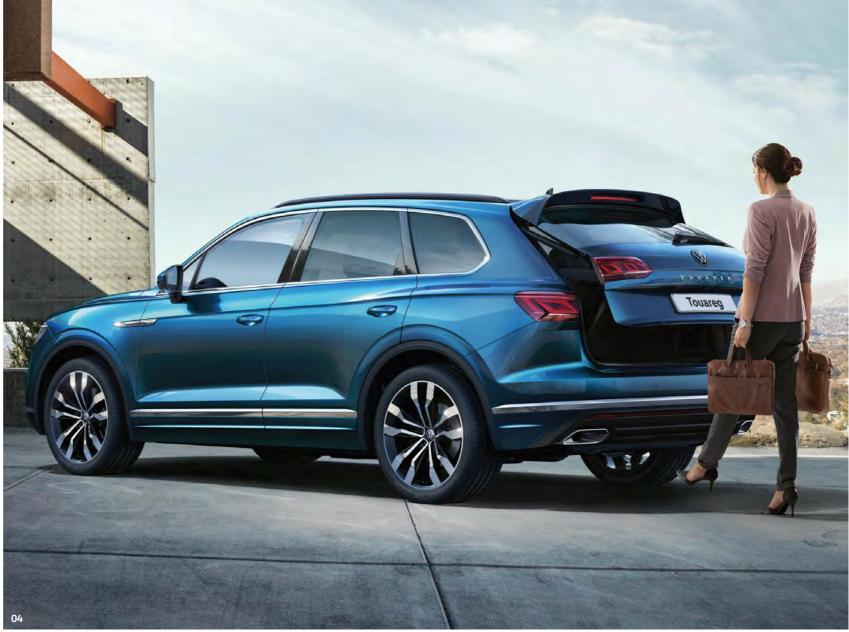

# Built to break new ground: the Touareg.

The Touareg breathes fresh air into the premium SUV class with impressive proportions, pioneering technology and the widest range of assistance, handling and comfort systems ever integrated within a Volkswagen. LED lights to the front and rear, underlined by striking 19 to 22 inch alloys depending on your chosen model, create an athletic look. Add to that an impressive specification, quality craftsmanship and technologically advanced infotainment systems that offer incredible levels of functionality and customisation – not to mention the ground-breaking optional 'Off-road' pack and you can see why the Touareg is raising the bar once again.

# Designed to turn heads, from every angle.

There's no mistaking the Touareg's clean contours, dynamic proportions and assertive confidence. Incisive bodylines and a longer bonnet by chrome trapezoid tailpipes left and right set in the sporty elegant diffuser on SEL models and above. Wider and longer than its predecessor, the Touareg offers significantly more luggage capacity and interior space, yet despite its new dimensions, has a lighter body thanks to its construction of aluminium and high-tech steels. Perfect aesthetics combine with an athletic body to create an SUV with real road presence.