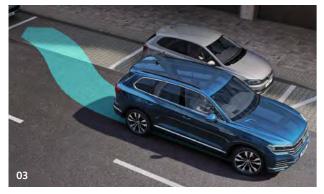

# Built to break new ground: the Touareg.

The Touareg breathes fresh air into the premium SUV class with impressive proportions, pioneering technology and the widest range of assistance, handling and comfort systems ever integrated within a Volkswagen. LED lights to the front and rear, underlined by striking 19 to 22 inch alloys depending on your chosen model, create an athletic look. Add to that an impressive specification, quality craftsmanship and technologically advanced infotainment systems that offer incredible levels of functionality and customisation – not to mention the ground-breaking optional 'Off-road' pack and you can see why the Touareg is raising the bar once again.