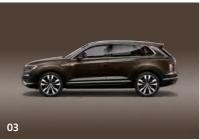

# Built to break new ground: the Touareg.

The Touareg breathes fresh air into the premium SUV class with impressive proportions, pioneering technology and the widest range of assistance, handling and comfort systems ever integrated within a Volkswagen. LED lights to the front and rear, underlined by striking 19 to 22 inch alloys depending on your chosen model, create an athletic look. Add to that an impressive specification, quality craftsmanship and technologically advanced infotainment systems that offer incredible levels of functionality and customisation – not to mention the ground-breaking optional 'Off-road' pack and you can see why the Touareg is raising the bar once again.

# Designed to turn heads, from every angle.

There's no mistaking the Touareg's clean contours, dynamic proportions and assertive confidence. Incisive bodylines and a longer bonnet by chrome trapezoid tailpipes left and right set in the sporty elegant diffuser on SEL models and above. Wider and longer than its predecessor, the Touareg offers significantly more luggage capacity and interior space, yet despite its new dimensions, has a lighter body thanks to its construction of aluminium and high-tech steels. Perfect aesthetics combine with an athletic body to create an SUV with real road presence.