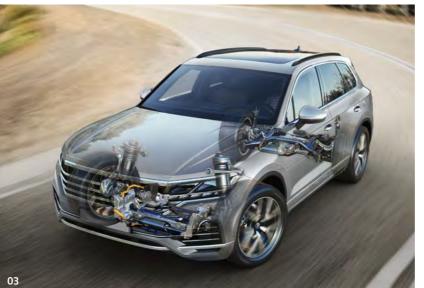

# Built to break new ground: the Touareg.

The Touareg breathes fresh air into the premium SUV class with impressive proportions, pioneering technology and the widest range of assistance, handling and comfort systems ever integrated within a Volkswagen. LED lights to the front and rear, underlined by striking 19 to 22 inch alloys depending on your chosen model, create an athletic look. Add to that an impressive specification, quality craftsmanship and technologically advanced infotainment systems that offer incredible levels of functionality and customisation – not to mention the ground-breaking optional 'Off-road' pack and you can see why the Touareg is raising the bar once again.