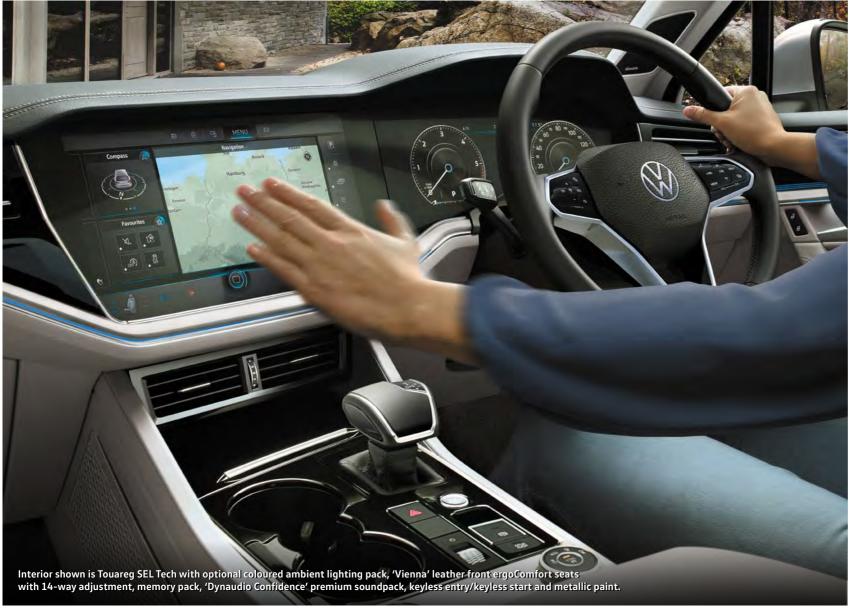

# Technologically advanced comfort

# for a more relaxed drive.

The exterior may be sporty and dynamic, but inside all is calm and relaxed, thanks to a combination of spacious design, exacting craftsmanship and technologically advanced comfort. Take for example the 14-way ergoComfort front seats, which are standard on the R-Line Tech and Black Edition, with electric adjustment for the seat height, seat length, seat cushion angle, backrest angle and 4-way electrically adjustable lumbar support - seen here in luxurious optional 'Savona' leather upholstery. Standard on R and optional on all other models, Active front climate seats offer a choice of three separate ventilation settings, or Active front climate seats with massage function which offers the addition of eight individual pneumatic massage settings for the driver and front seat passenger. The 'Matt Black' centre console features 'Silver' decorative inlay, while the leather trimmed multifunction steering wheel and gear knob are finished with 'Gloss Black' inlay and aluminium trim, giving the cabin a sporty elegance.