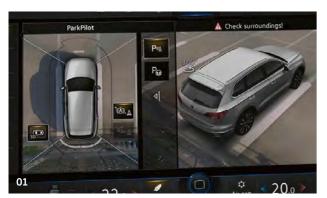

# Built to break new ground: the Touareg.

The Touareg breathes fresh air into the premium SUV class with impressive proportions, pioneering technology and the widest range of assistance, handling and comfort systems ever integrated within a Volkswagen. LED lights to the front and rear, underlined by striking 19 to 22 inch alloys depending on your chosen model, create an athletic look. Add to that an impressive specification, quality craftsmanship and technologically advanced infotainment systems that offer incredible levels of functionality and customisation – not to mention the ground-breaking optional 'Off-road' pack and you can see why the Touareg is raising the bar once again.