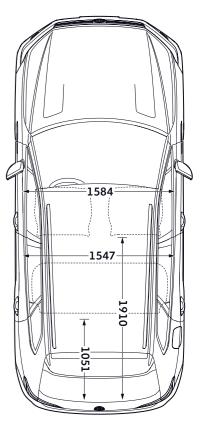

# Designed to turn heads, from every angle.

There's no mistaking the Touareg's clean contours, dynamic proportions and assertive confidence. Incisive bodylines and a longer bonnet by chrome trapezoid tailpipes left and right set in the sporty elegant diffuser on SEL models and above. Wider and longer than its predecessor, the Touareg offers significantly more luggage capacity and interior space, yet despite its new dimensions, has a lighter body thanks to its construction of aluminium and high-tech steels. Perfect aesthetics combine with an athletic body to create an SUV with real road presence.