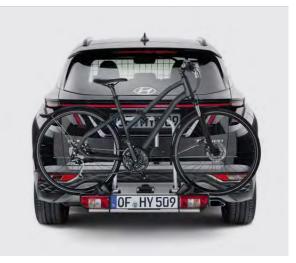

Fixed and Detachable towbar.

Towbar Mounted Bike Carrier.

Bike Carrier.

Roof Box.

Specifications shown in this brochure are based upon the latest available information at the time of creation. The colours and finishes reproduced in this brochure are subject to the limitations of digital display and may vary from the actual colour and paint finish.