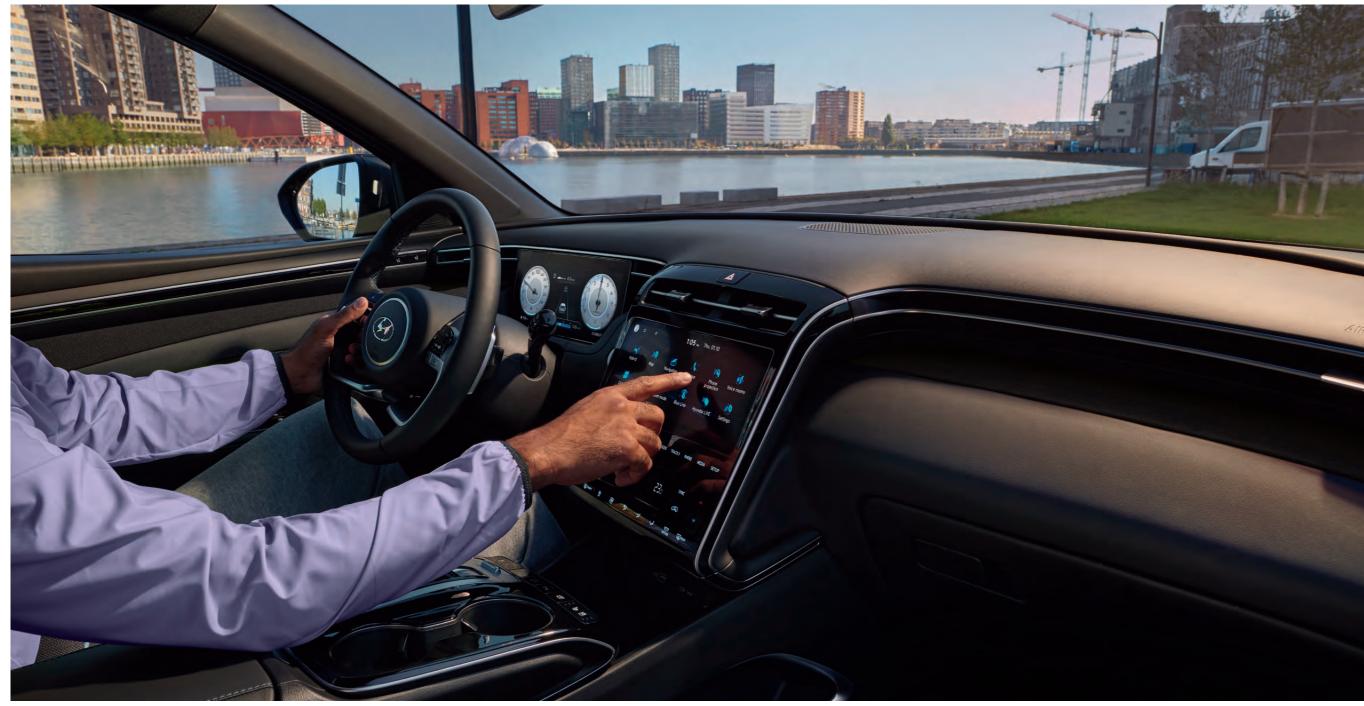

# Constant connectivity.

The TUCSON offers connectivity that is second to none. Front and centre, the 10.25" Supervision Cluster and 10.25" touchscreen Audio Visual Navigation units give full control of on board systems at your fingertips. Mobile connectivity allows multiple handsets to be connected via Bluetooth®. Smart Voice Interaction gives you integrated vehicle control, and wireless smartphone charging\*\* means you're cable-free. Our on board KRELL\* sound system features eight custom speakers to provide an immersive audio experience. Bluelink® connected car services includes Last Mile Navigation and a new user profile feature. Users can locate their vehicle or view vehicle attributes like fuel level, via the Bluelink® app.