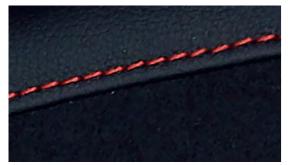

# Attention Magnet.

With its signature sports styling, the TUCSON N Line embodies attraction.

The TUCSON N Line combines style and enhanced sportiness. 19" alloy wheels feature distinctive parametric patterns. Black headlamp bezels compliment the dark chrome-effect grille. The body-coloured wheel arch mouldings and twin-tip sports exhaust complete the N Line look. Our designers have continued to set the pace inside. Upholstery that features a striking combination of suede and leather is enhanced by bold red stitching. The stylish N Line-branded steering wheel and alloy pedals further add to the sporting persona.