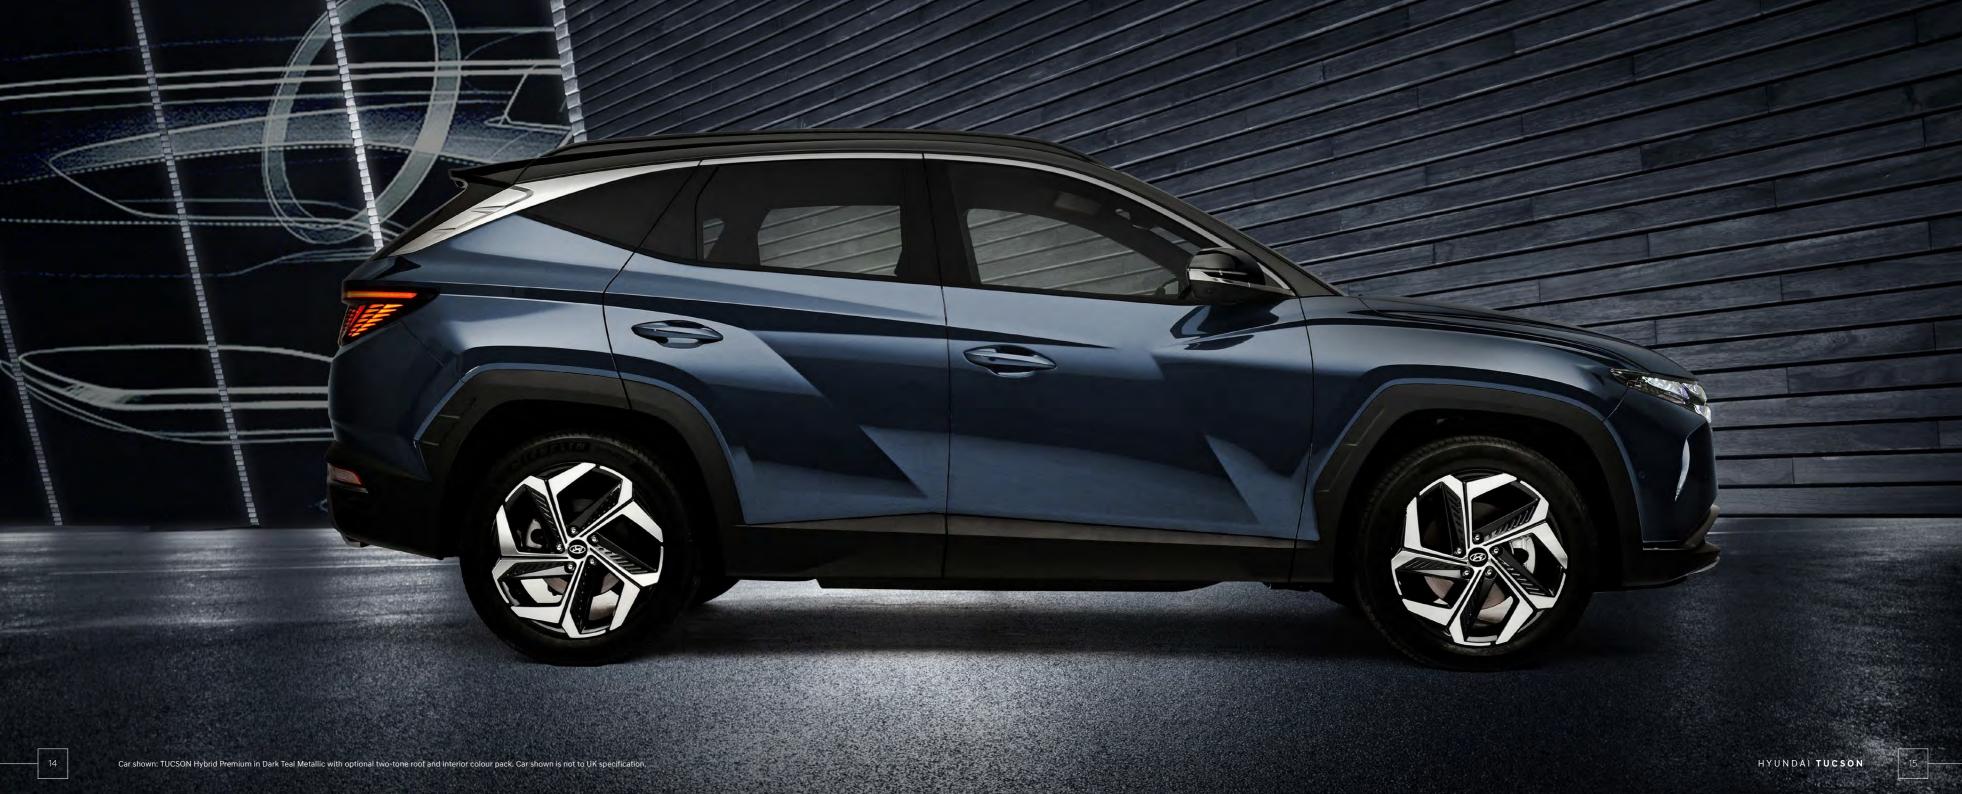

# Lighting the way.

Dynamic design combined with advanced technology for the drive of tomorrow, today.

Car shown: TUCSON Hybrid Premium in Dark Teal Metallic. Car shown is not to UK Specification.

Take a moment and let your eyes wander over the TUCSON's bold lines and powerful stance. Sleek, progressive styling builds on the TUCSON legacy in this, the 4th generation model. You'll admire the geometry of the design with commanding LED headlights, parametric features and sculpted bodywork. The same dynamic approach sees the interior, technology and performance optimised to create a captivating driving experience.