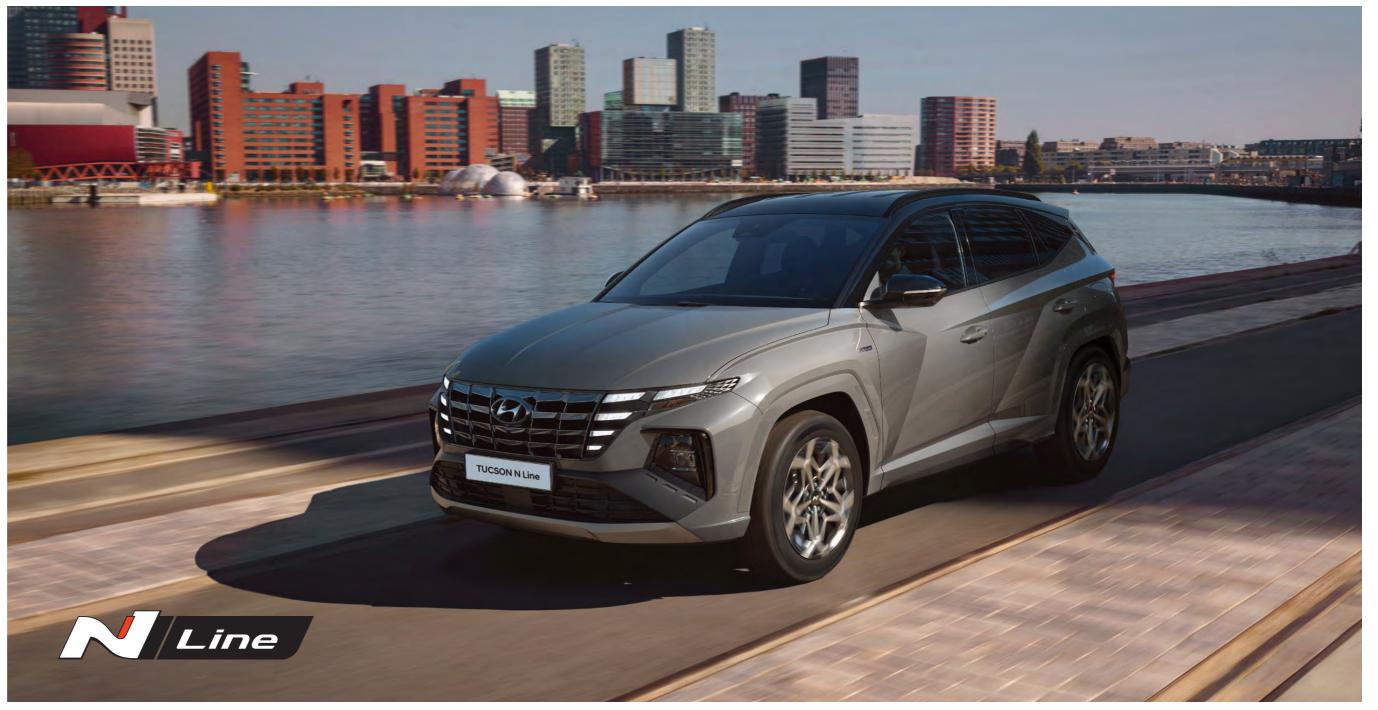

# Attention Magnet.

With its signature sports styling, the TUCSON N Line embodies attraction.

The TUCSON N Line combines style and enhanced sportiness. 19" alloy wheels feature distinctive parametric patterns. Black headlamp bezels compliment the dark chrome-effect grille. The body-coloured wheel arch mouldings and twin-tip sports exhaust complete the N Line look. Our designers have continued to set the pace inside. Upholstery that features a striking combination of suede and leather is enhanced by bold red stitching. The stylish N Line-branded steering wheel and alloy pedals further add to the sporting persona.

Car shown: TUCSON N Line in Shadow Grey Solid with optional Phantom Black Pearl two-tone roof. Car shown is not to UK Specification.