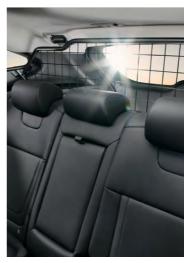

# Dedicated accessories for your TUCSON.

Choose from our range of optional extras to protect your car and cargo.

All-weather Mats.

Front and Rear Mudguards.

Roof Bars.

Dog Guard.

Boot Tray.

Boot Liner.