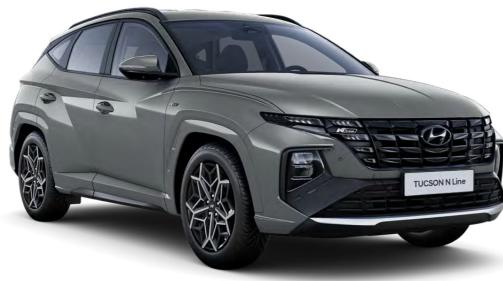

# Attention Magnet.

With its signature sports styling, the TUCSON N Line embodies attraction.

The TUCSON N Line combines style and enhanced sportiness. 19" alloy wheels feature distinctive parametric patterns. Black headlamp bezels compliment the dark chrome-effect grille. The body-coloured wheel arch mouldings and twin-tip sports exhaust complete the N Line look. Our designers have continued to set the pace inside. Upholstery that features a striking combination of suede and leather is enhanced by bold red stitching. The stylish N Line-branded steering wheel and alloy pedals further add to the sporting persona.

Car shown: TUCSON N Line in Shadow Grey Solid with optional Phantom Black Pearl two-tone roof. Car shown is not to UK Specification.