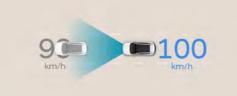

Smart Cruise Control (SCC): Automatically takes road features into account and adjusts your speed to maintain a safe distance from the vehicle in front.

Safety starts outside the vehicle. With a complete safety package\*, the TUCSON's Collision Avoidance systems warn of hazards on all sides, including blind spots, to protect you and your passengers. The new Safe Exit Warning (SEW) function alerts occupants if there is oncoming traffic when they attempt to step out of the car.