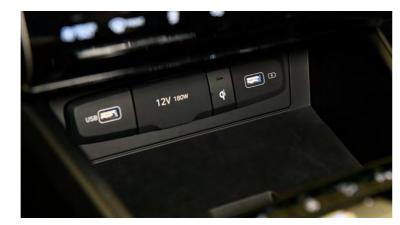

Shift by wire standard on all Hybrid trims.

Panoramic glass sunroof standard on Ultimate trim.

USB charger connections standard on all trims.

# Constant connectivity.

The TUCSON offers connectivity that is second to none. Front and centre, the 10.25" Supervision Cluster and 10.25" touchscreen Audio Visual Navigation units give full control of on board systems at your fingertips. Mobile connectivity allows multiple handsets to be connected via Bluetooth®. Smart Voice Interaction gives you integrated vehicle control, and wireless smartphone charging\*\* means you're cable-free. Our on board KRELL\* sound system features eight custom speakers to provide an immersive audio experience. Bluelink® connected car services includes Last Mile Navigation and a new user profile feature. Users can locate their vehicle or view vehicle attributes like fuel level, via the Bluelink® app.

\*KRELL premium audio standard on N Line S, Premium and Ultimate trims.

Three Zone climate control standard on Ultimate trim.

\*\*Wireless phone charging pad not available on SE Connect trim.

10.25" touchscreen audio visual navigation standard across all trim levels.