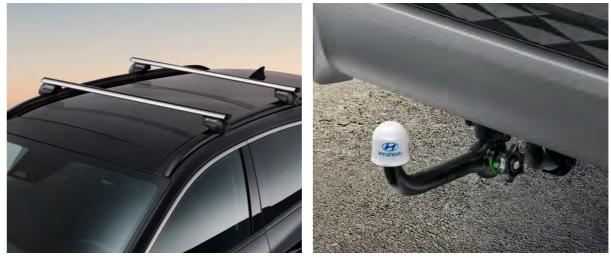

# Dedicated accessories for your TUCSON.

Choose from our range of optional extras to protect your car and cargo.

All-weather Mats.

Front and Rear Mudguards.

Roof Bars.

Dog Guard.

Boot Tray.

Boot Liner.

Fixed and Detachable towbar.

Towbar Mounted Bike Carrier.

Bike Carrier.

Roof Box.

Specifications shown in this brochure are based upon the latest available information at the time of creation. The colours and finishes reproduced in this brochure are subject to the limitations of digital display and may vary from the actual colour and paint finish.