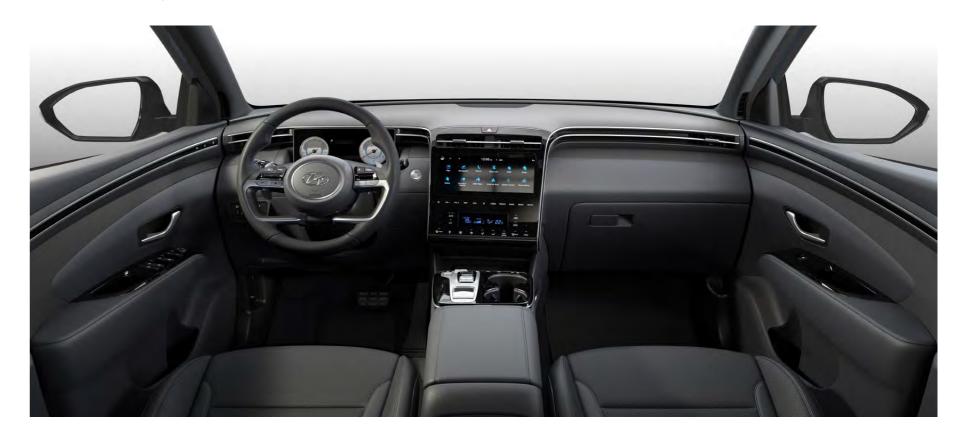

# Constant connectivity.

The TUCSON offers connectivity that is second to none. Front and centre, the 10.25" Supervision Cluster and 10.25" touchscreen Audio Visual Navigation units give full control of on board systems at your fingertips. Mobile connectivity allows multiple handsets to be connected via Bluetooth®. Smart Voice Interaction gives you integrated vehicle control, and wireless smartphone charging\*\* means you're cable-free. Our on board KRELL\* sound system features eight custom speakers to provide an immersive audio experience. Bluelink® connected car services includes Last Mile Navigation and a new user profile feature. Users can locate their vehicle or view vehicle attributes like fuel level, via the Bluelink® app.

\*KRELL premium audio standard on N Line S, Premium and Ultimate trims.

Three Zone climate control standard on Ultimate trim.

\*\*Wireless phone charging pad not available on SE Connect trim.

10.25" touchscreen audio visual navigation standard across all trim levels.