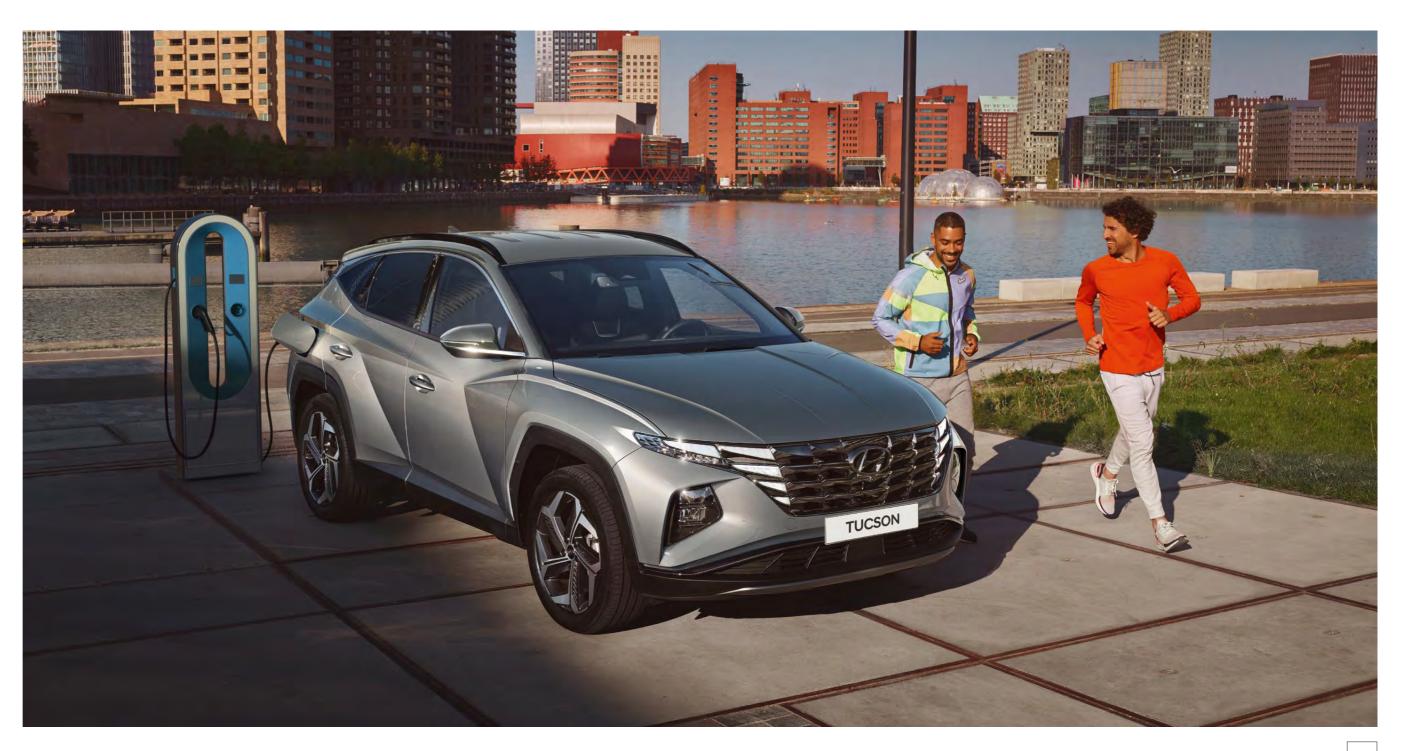

At the touch of a button, the Plug-in Hybrid delivers up to 38 miles\* of pure electric driving, powered by the 13.8kWh lithium-ion battery. If most of your journeys are short, visits to the filling station will be few and far between. When you need to go beyond your electric range, the petrol engine seamlessly takes over. With two power options delivering 265 PS combined, you have the benefit of both electric and petrol. This versatility is further enhanced by Hyundai HTRAC four-wheel drive technology, as standard.