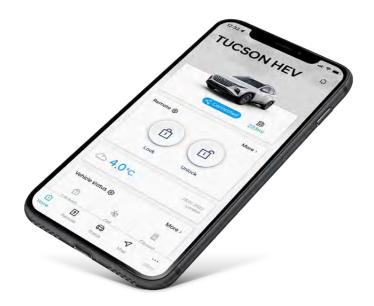

# Constant connectivity.

The TUCSON offers connectivity that is second to none. Front and centre, the 10.25" Supervision Cluster and 10.25" touchscreen Audio Visual Navigation units give full control of on board systems at your fingertips. Mobile connectivity allows multiple handsets to be connected via Bluetooth®. Smart Voice Interaction gives you integrated vehicle control, and wireless smartphone charging\*\* means you're cable-free. Our on board KRELL\* sound system features eight custom speakers to provide an immersive audio experience. Bluelink® connected car services includes Last Mile Navigation and a new user profile feature. Users can locate their vehicle or view vehicle attributes like fuel level, via the Bluelink® app.