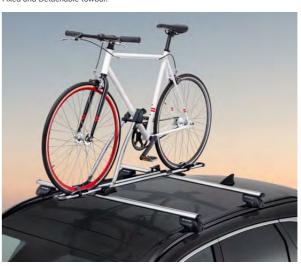

# Dedicated accessories for your TUCSON.

Choose from our range of optional extras to protect your car and cargo.

All-weather Mats.

Front and Rear Mudguards.

Roof Bars.

Dog Guard.

Boot Tray.

Boot Liner.

Fixed and Detachable towbar.

Towbar Mounted Bike Carrier.

Bike Carrier.

Roof Box.

Specifications shown in this brochure are based upon the latest available information at the time of creation. The colours and finishes reproduced in this brochure are subject to the limitations of digital display and may vary from the actual colour and paint finish.