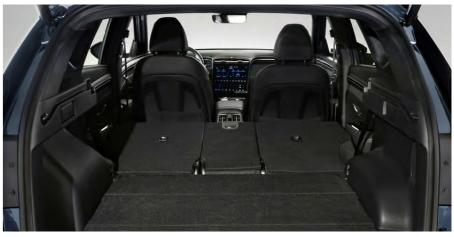

# Finesse and flexibility.

Split folding rear 40:20:40 seats standard across all trims.

Remote folding rear seat function. Standard on Ultimate trim.