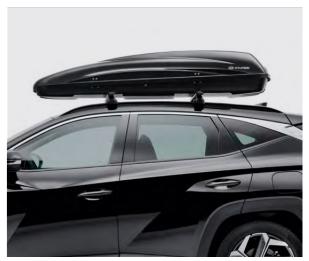

# Dedicated accessories for your TUCSON.

Choose from our range of optional extras to protect your car and cargo.

All-weather Mats.

Front and Rear Mudguards.

Roof Bars.

Dog Guard.

Boot Tray.

Boot Liner.

Fixed and Detachable towbar.

Towbar Mounted Bike Carrier.

Bike Carrier.

Roof Box.

Specifications shown in this brochure are based upon the latest available information at the time of creation. The colours and finishes reproduced in this brochure are subject to the limitations of digital display and may vary from the actual colour and paint finish.