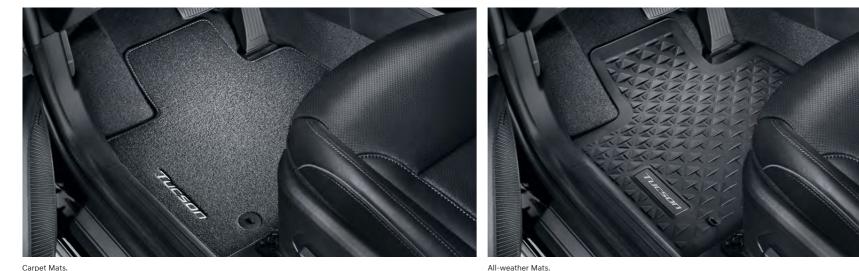

# Dedicated accessories for your TUCSON.

Choose from our range of optional extras to protect your car and cargo.

All-weather Mats.

Front and Rear Mudguards.

Roof Bars.

Dog Guard.

Boot Tray.

Boot Liner.