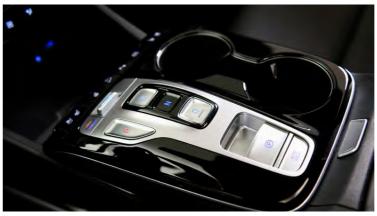

Shift by wire standard on all Hybrid trims.

Panoramic glass sunroof standard on Ultimate trim.

USB charger connections standard on all trims.

### Automatic Transmission (Shift by Wire): Standard on Hybrid and Plug-in Hybrid models only.