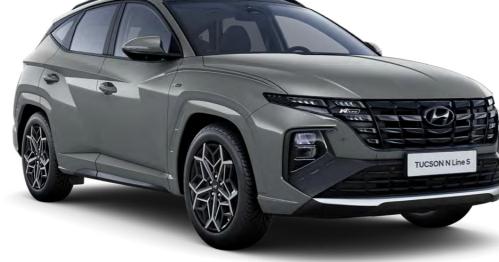

### Optional Tech Pack: (48V Mild Hybrid 180 PS 4WD DCT only)

- Around View Monitor (AVM)

- Parking Collision Avoidance Assist (PCA-R)

Car shown: TUCSON N Line S in Shadow Grey Solid.