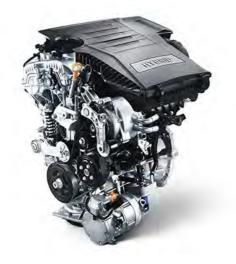

# The power of choice.

The TUCSON is available with an extensive range of powertrains. Choose between the electrified 48V Mild Hybrid, Hybrid, Plug-in Hybrid or the latest 1.6 T-GDi standard petrol. Each delivers efficiency and agility.

At the touch of a button, the Plug-in Hybrid delivers up to 38 miles\* of pure electric driving, powered by the 13.8kWh lithium-ion battery. If most of your journeys are short, visits to the filling station will be few and far between. When you need to go beyond your electric range, the petrol engine seamlessly takes over. With two power options delivering 265 PS combined, you have the benefit of both electric and petrol. This versatility is further enhanced by Hyundai HTRAC four-wheel drive technology, as standard.