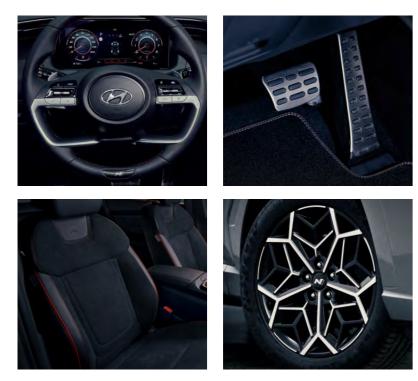

# Attention Magnet.

With its signature sports styling, the TUCSON N Line embodies attraction.

The TUCSON N Line combines style and enhanced sportiness. 19" alloy wheels feature distinctive parametric patterns. Black headlamp bezels compliment the dark chrome-effect grille. The body-coloured wheel arch mouldings and twin-tip sports exhaust complete the N Line look. Our designers have continued to set the pace inside. Upholstery that features a striking combination of suede and leather is enhanced by bold red stitching. The stylish N Line-branded steering wheel and alloy pedals further add to the sporting persona.

Car shown: TUCSON N Line in Shadow Grey Solid with optional Phantom Black Pearl two-tone roof. Car shown is not to UK Specification.