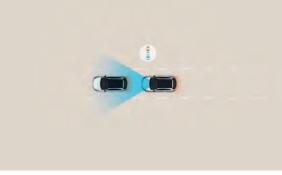

Smart Cruise Control (SCC): Automatically takes road features into account and adjusts your speed to maintain a safe distance from the vehicle in front.

Safety starts outside the vehicle. With a complete safety package\*, the TUCSON's Collision Avoidance systems warn of hazards on all sides, including blind spots, to protect you and your passengers. The new Safe Exit Warning (SEW) function alerts occupants if there is oncoming traffic when they attempt to step out of the car.