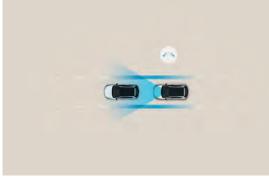

Smart Cruise Control (SCC): Automatically takes road features into account and adjusts your speed to maintain a safe distance from the vehicle in front.

Safety starts outside the vehicle. With a complete safety package\*, the TUCSON's Collision Avoidance systems warn of hazards on all sides, including blind spots, to protect you and your passengers. The new Safe Exit Warning (SEW) function alerts occupants if there is oncoming traffic when they attempt to step out of the car.