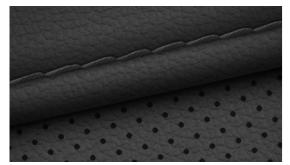

# Interior colours.

The TUCSON has a range of luxurious interior tones, textures and trims to choose from.

Moss Grey Leather Optional on Ultimate trim.

Black Leather Standard on Ultimate trim.

Black Leather & Suede Standard on N Line and N Line S trims.