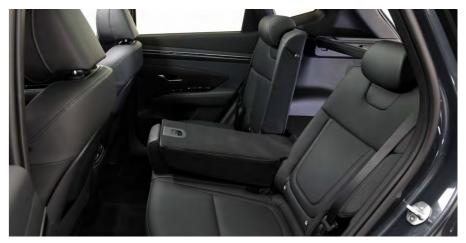

# Finesse and flexibility.

Split folding rear 40:20:40 seats standard across all trims.

Remote folding rear seat function. Standard on Ultimate trim.