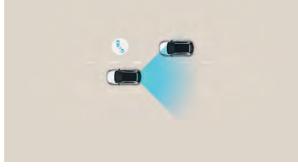

Intelligent Speed Limit Assist (ISLA): Information from the front cameras and navigation system identifies road speed limits and displays them in real time in the digital cluster.

Blind-Spot Collision Warning (BCW): Radars detect traffic in the vehicle blind spot, warning drivers with an audible alarm when the indicator is used so you can be aware of the traffic around you even when you can't see it.