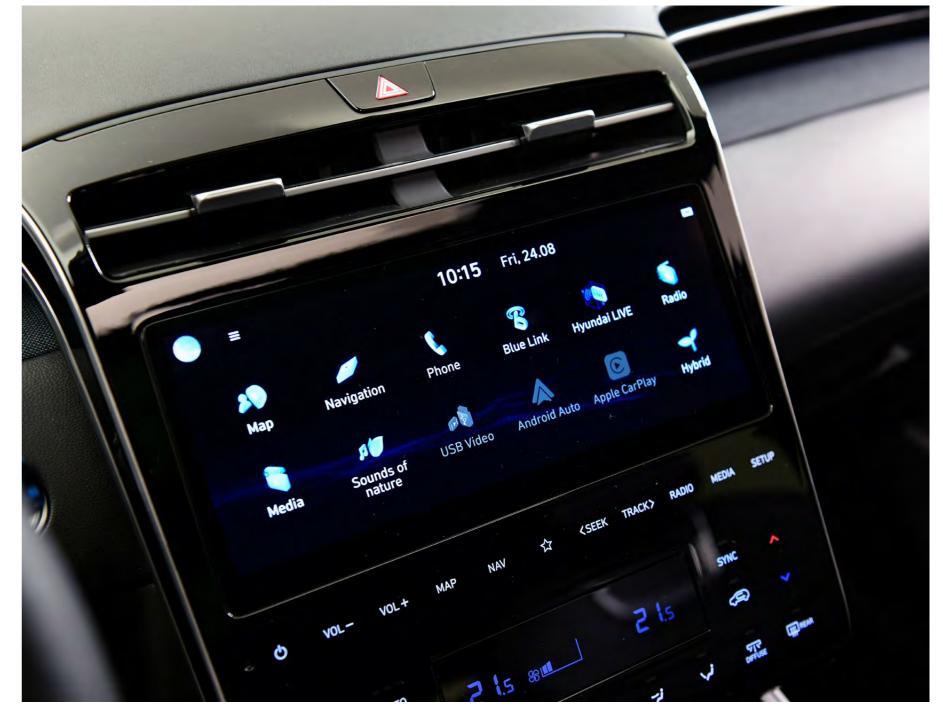

# Constant connectivity.

The TUCSON offers connectivity that is second to none. Front and centre, the 10.25" Supervision Cluster and 10.25" touchscreen Audio Visual Navigation units give full control of on board systems at your fingertips. Mobile connectivity allows multiple handsets to be connected via Bluetooth®. Smart Voice Interaction gives you integrated vehicle control, and wireless smartphone charging\*\* means you're cable-free. Our on board KRELL\* sound system features eight custom speakers to provide an immersive audio experience. Bluelink® connected car services includes Last Mile Navigation and a new user profile feature. Users can locate their vehicle or view vehicle attributes like fuel level, via the Bluelink® app.

\*KRELL premium audio standard on N Line S, Premium and Ultimate trims.

Three Zone climate control standard on Ultimate trim.

\*\*Wireless phone charging pad not available on SE Connect trim.

10.25" touchscreen audio visual navigation standard across all trim levels.