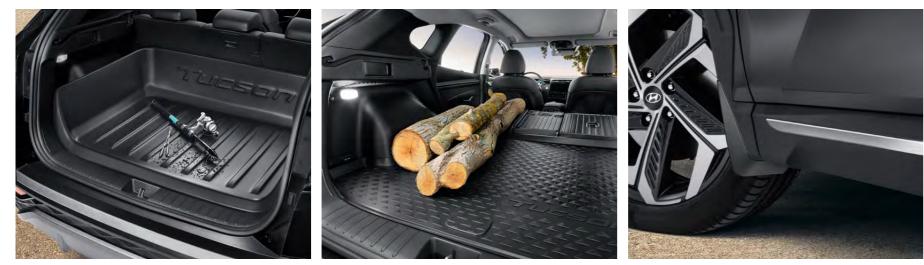

# Dedicated accessories for your TUCSON.

Choose from our range of optional extras to protect your car and cargo.

All-weather Mats.

Front and Rear Mudguards.

Roof Bars.

Dog Guard.

Boot Tray.

Boot Liner.

Fixed and Detachable towbar.

Towbar Mounted Bike Carrier.

Bike Carrier.

Roof Box.

Specifications shown in this brochure are based upon the latest available information at the time of creation. The colours and finishes reproduced in this brochure are subject to the limitations of digital display and may vary from the actual colour and paint finish.