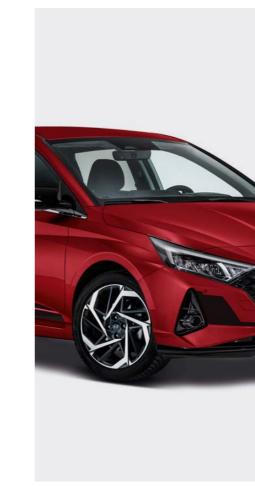

# The i20. With Attraction Control.

Building on a heritage of technology with eye-catching design and controlled power.

Car shown i20 Premium in Aurora Grey Pearl.

The i20 has been designed to offer great performance, dynamic styling, seamless connectivity and advanced safety technology throughout. Our 48 Volt Hybrid engine comes as standard, whilst the i20 N Line offers enhanced sportiness.

# Designed to deliver, styled to stand out.

Combining form and function to stand out in style.

The i20 is designed to deliver: Safe and exhilarating, poised and powerful, connected and clean. Styling features are led by the dynamic front grille and rear light cluster with enhanced LED lighting. Inside, premium audio and touch controls provide a feast for the senses.