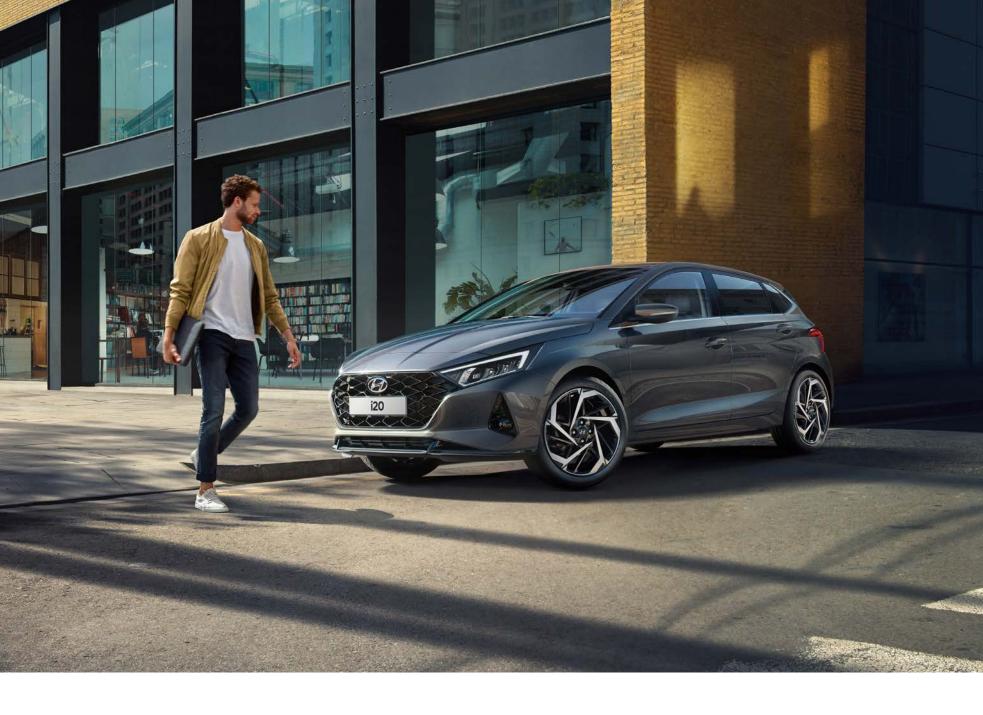

# The i20. With Attraction Control.

Building on a heritage of technology with eye-catching design and controlled power.

Car shown i20 Premium in Aurora Grey Pearl.

The i20 has been designed to offer great performance, dynamic styling, seamless connectivity and advanced safety technology throughout. Our 48 Volt Hybrid engine comes as standard, whilst the i20 N Line offers enhanced sportiness.