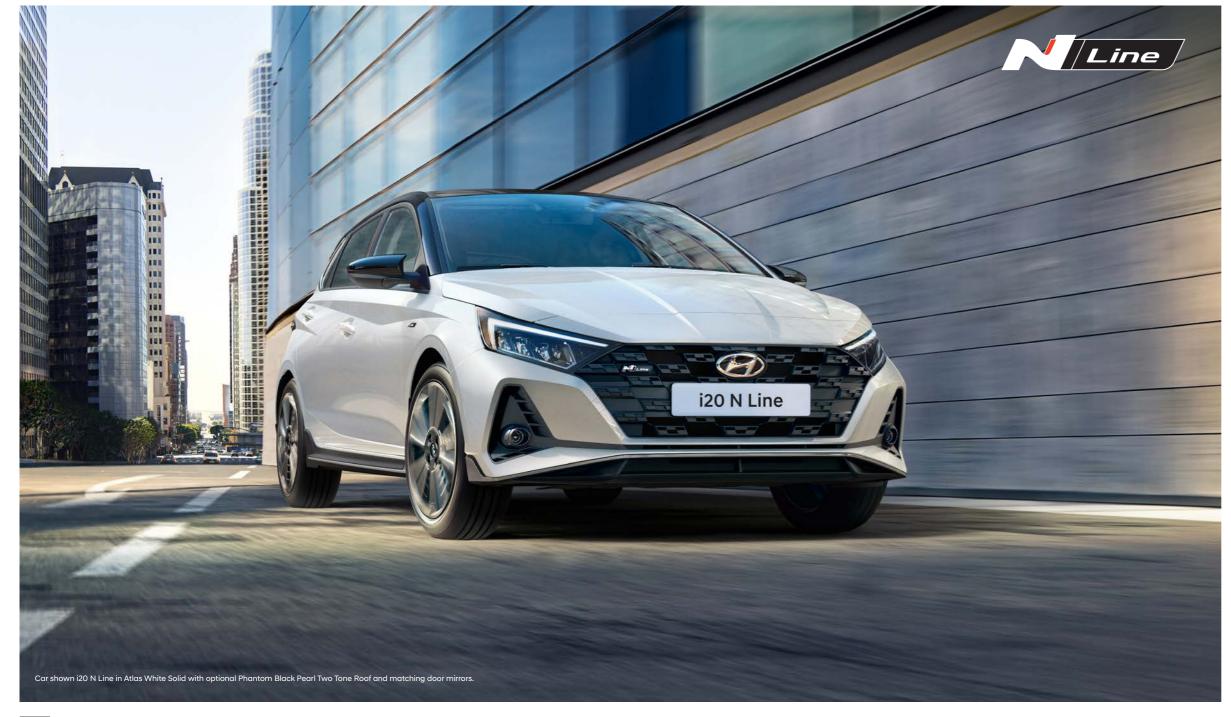

Car shown i20 N Line in Atlas White Solid with optional Phantom Black Pearl Two Tone Roof and matching door mirrors.

MODEL DETAILS
HYUNDAI i20