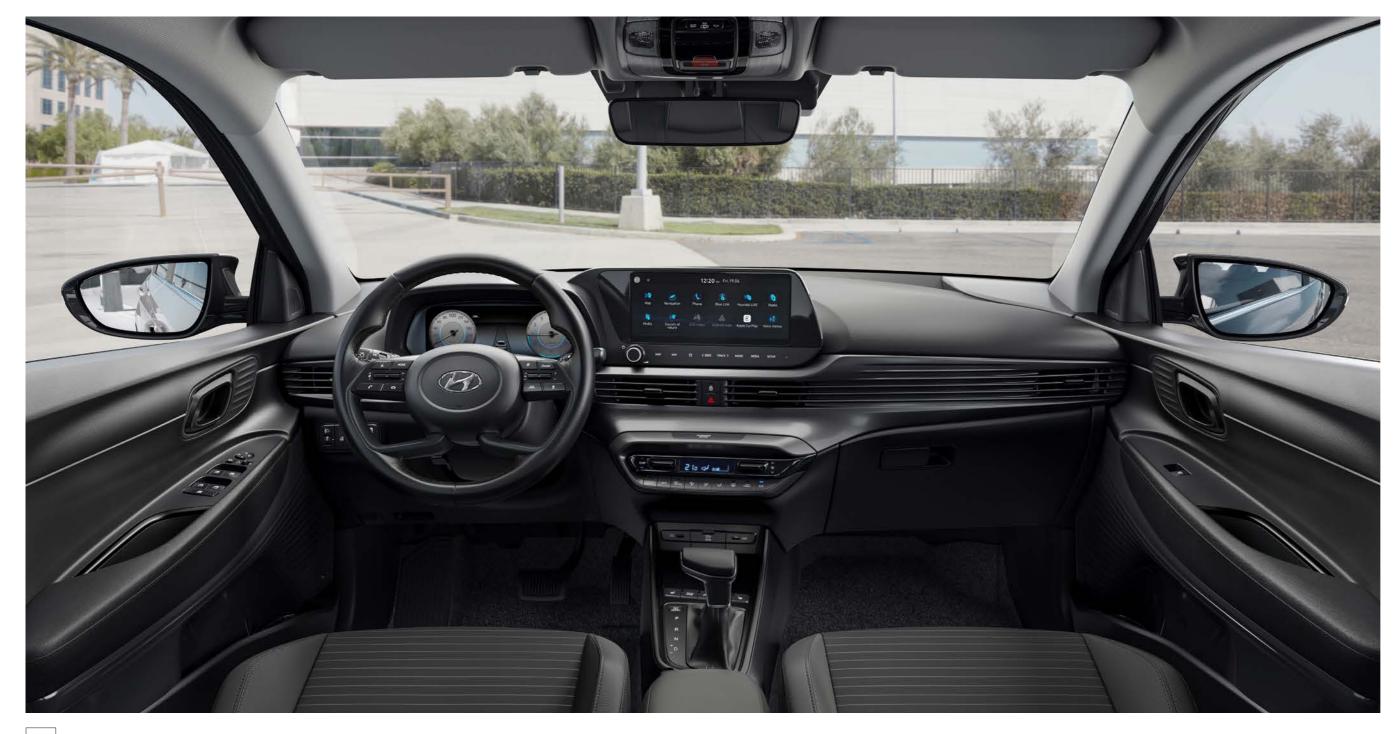

## The seat of power.

A spacious and elegant interior designed with the driver in mind.

The i20 has a spacious 5-seat interior layout.

Smooth manual gear change with the advanced E-clutch.

Dual Clutch Transmission (DCT) available across the i20 range.

The i20 sports a longer wheelbase and wider chassis for poise, better handling and a more spacious interior. From the driver's seat, refinement comes with a 10.25" Digital Cluster and easy-reach instrument controls, standard on every model. Standard on Ultimate, the BOSE Premium Sound System powers your drive.

Car shown i20 Premium. HYUNDAI **i20** 