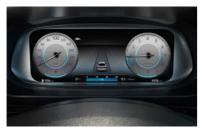

## Clearly Connected.

The i20 comes with advanced infotainment from integrated mobile and vehicle technology.

Bluelink® Connected Car Services. Standard on Premium and Ultimate.

10.25" Digital Cluster. Standard across all models.

The i20 sports a longer wheelbase and wider chassis for poise, better handling and a more spacious interior. From the driver's seat, refinement comes with a 10.25" Digital Cluster and easy-reach instrument controls, standard on every model. Standard on Ultimate, the BOSE Premium Sound System powers your drive.