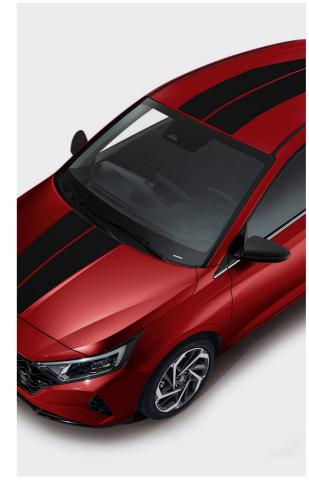

## To fit your needs.

Choose from a range of selected style accessories to make your i20 all yours.

Speed stripe decals - available in black or white.

Racing stripe decals – available in black or white.

Front lamp trim - Phantom Black Pearl.

Choose from a range of accessories to customise your i20 to meet the demands of your lifestyle. Interior protection options include boot liners, all-weather mats and carpet mats.

ACCESSORIES HYUNDAL i20 29