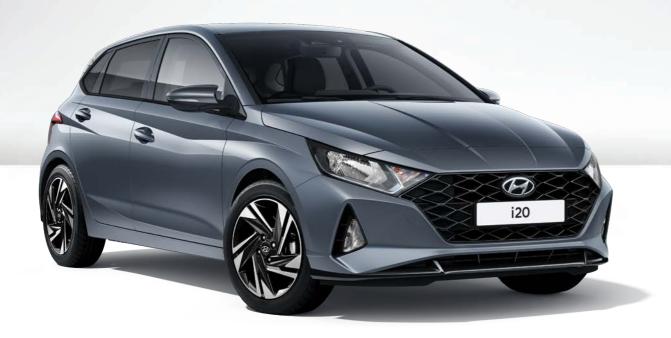

# The i20. With Attraction Control.

Building on a heritage of technology with eye-catching design and controlled power.

Car shown i20 Premium in Aurora Grey Pearl.

The i20 has been designed to offer great performance, dynamic styling, seamless connectivity and advanced safety technology throughout. Our 48 Volt Hybrid engine comes as standard, whilst the i20 N Line offers enhanced sportiness.