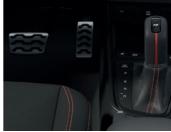

### Sports personality.

Powerful and energetic, i20 N Line makes a bold statement inside and out.

N Line body kit and chrome twin exhaust.

Unique 17 inch alloy wheels.

Alloy pedals and leather-wrapped gear stick. Leather-wrapped steering wheel.

Signature N Line branding, red stitching and accents throughout the interior acknowledge motorsport heritage. The alloy pedals, leather-wrapped steering wheel and gear stick all add to the N Line's appeal.