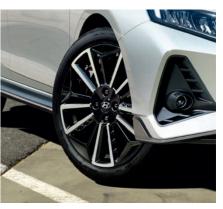

### Sports personality.

Powerful and energetic, i20 N Line makes a bold statement inside and out.

N Line body kit and chrome twin exhaust.

Unique 17 inch alloy wheels.

Alloy pedals and leather-wrapped gear stick. Leather-wrapped steering wheel.

#### $N\ Line$ offers the following features over SE Connect:

- 10.25" Touchscreen Navigation with Bluelink®
- 17" Exclusive N Line Alloy Wheels
- · Auto Dimming Rear View Mirror
- Auto Wipers
- Climate Control
- · Dual Exhaust Muffler
- Electric Folding Mirrors
- Front Armrest
- Front Fog Lights