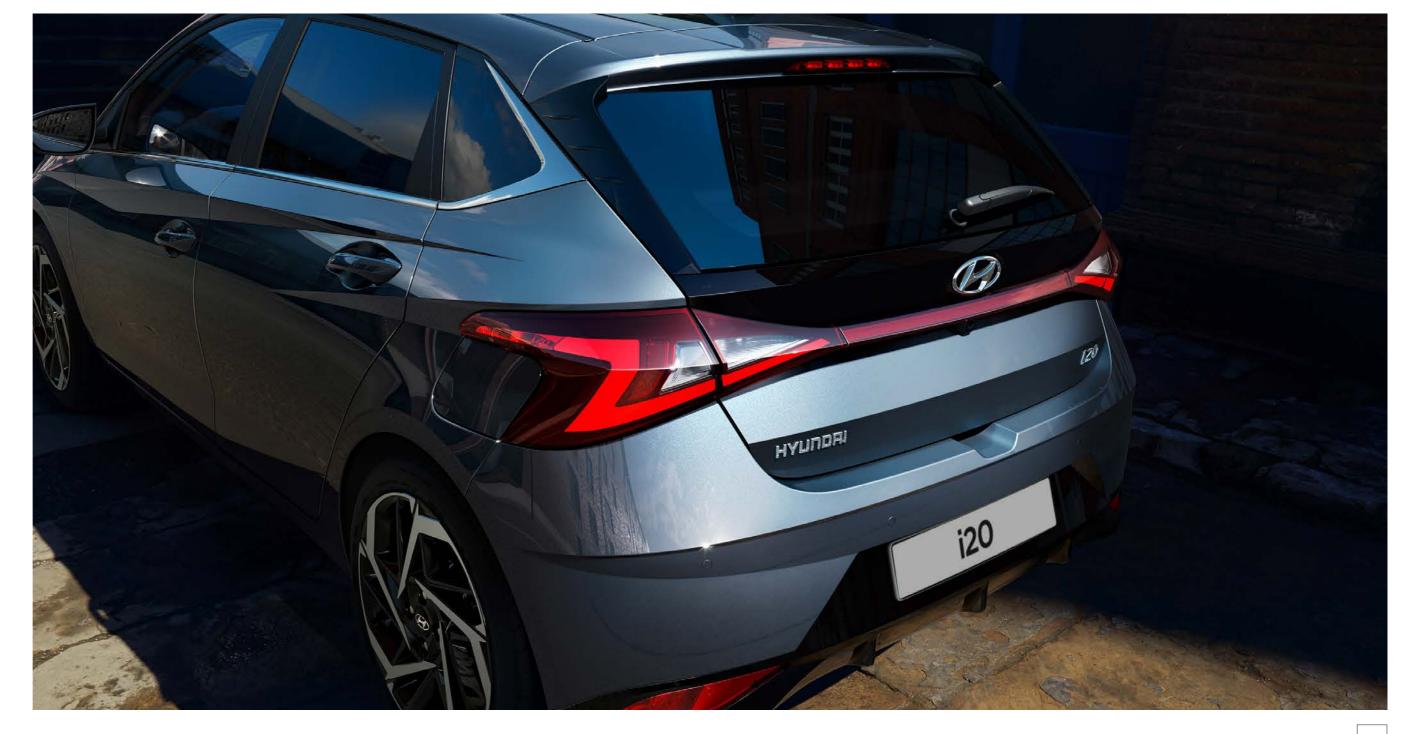

# Designed to deliver, styled to stand out.

Combining form and function to stand out in style.

The i20 is designed to deliver: Safe and exhilarating, poised and powerful, connected and clean. Styling features are led by the dynamic front grille and rear light cluster with enhanced LED lighting. Inside, premium audio and touch controls provide a feast for the senses.