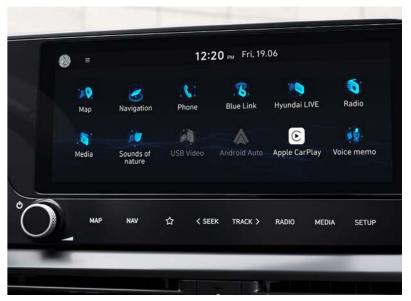

## Clearly Connected.

The i20 comes with advanced infotainment from integrated mobile and vehicle technology.

Bluelink® Connected Car Services. Standard on Premium and Ultimate.

10.25" Digital Cluster. Standard across all models.

In case of emergency, eCall directs first responders to you – fast. Standard across all models.

Mobile wireless charging brings convenience to the cabin. Standard on Ultimate.

We've boosted connectivity with improved technology and a seamless interface for your phone. Apple CarPlay™ and Android Auto™ mean you can take your apps on the road, and additional integrated mobile Bluelink® Connected Car Services put you in close control even when you're away from the car. With the eCall button providing emergency safety as standard, the i20 puts you in touch with the world.