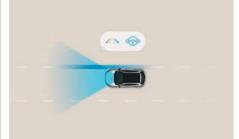

camera and radar sensors warn drivers of imminent collisions with cars, pedestrians and cyclists, applying the brakes when necessary to avoid collisions.

High Beam Assist (HBA): Less stress and maximum visibility. HBA not only detects oncoming vehicles but also vehicles in the same lane ahead and switches to low-beam as appropriate.

Lane Follow Assist (LFA): Smart sensors and the forward-facing camera detect when the car drifts from the centre of the lane, applying steering torque In case of an unintended lane departure, it warns to maintain road positioning for safety. The car also you and can apply counter steering torque to guide can be aware of the traffic around you even when estimates the trajectory of the vehicle ahead and the car back to the lane. adjusts its position accordingly. Standard on Ultimate trim only.