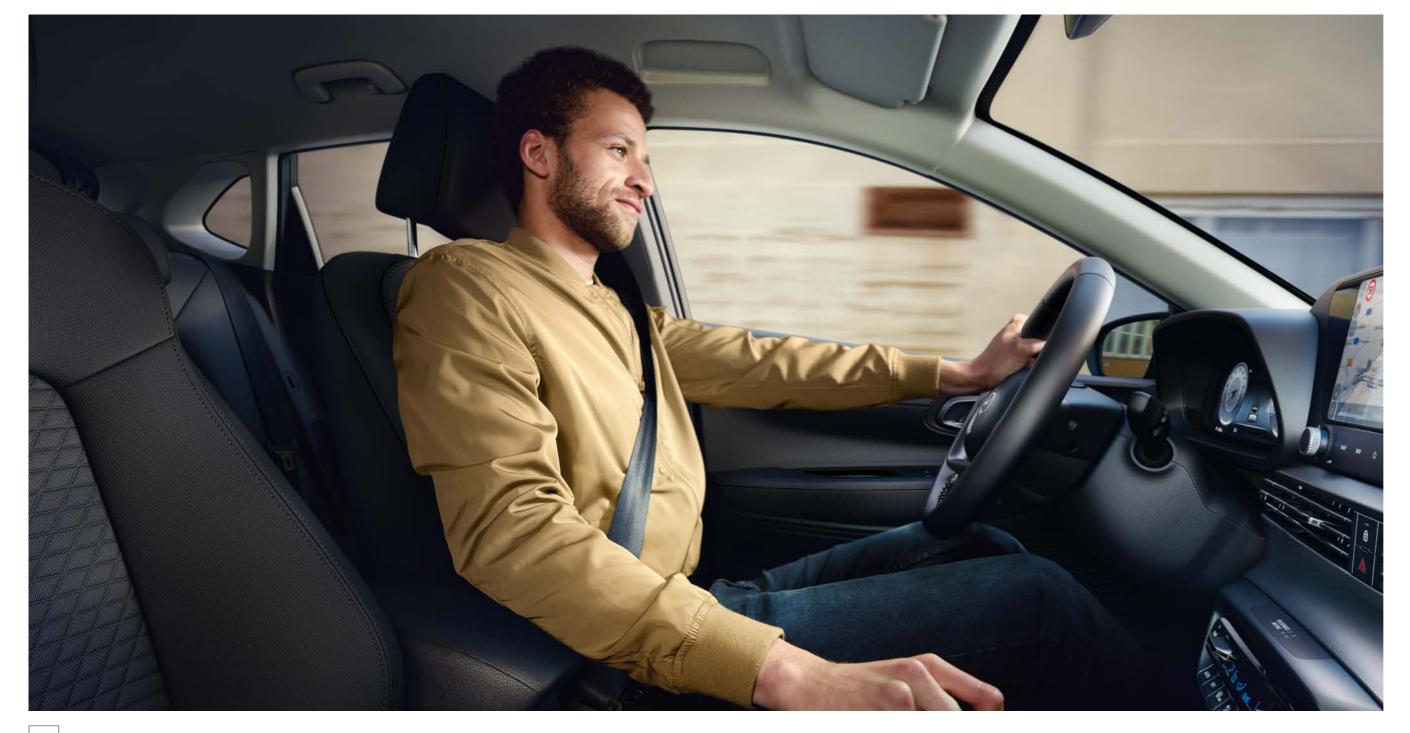

## The seat of power.

A spacious and elegant interior designed with the driver in mind.

The i20 has a spacious 5-seat interior layout.

Smooth manual gear change with the advanced E-clutch.

Dual Clutch Transmission (DCT) available across the i20 range.

The i20 sports a longer wheelbase and wider chassis for poise, better handling and a more spacious interior. From the driver's seat, refinement comes with a 10.25" Digital Cluster and easy-reach instrument controls, standard on every model. Standard on Ultimate, the BOSE Premium Sound System powers your drive.