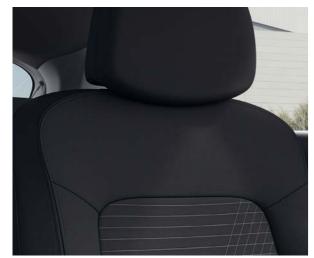

## Easy on the eye.

The stylish interior highlights the instrument cluster and vehicle controls.

Black Cloth seat standard on SE Connect, Premium and Ultimate.

Black Cloth seat standard on SE Connect, Premium and Ultimate.

Black and Red N-branded seat exclusive to N Line.

Black Mono standard on SE Connect and Premium.

Black and Grey standard on Ultimate.

Black and Red exclusive to N Line.

INTERIOR COLOURS HYUNDAI **i20** 