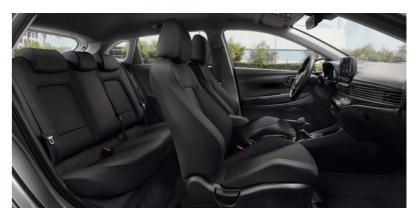

## The seat of power.

A spacious and elegant interior designed with the driver in mind.

The i20 has a spacious 5-seat interior layout.

Smooth manual gear change with the advanced E-clutch.

Dual Clutch Transmission (DCT) available across the i20 range.

The i20 sports a longer wheelbase and wider chassis for poise, better handling and a more spacious interior. From the driver's seat, refinement comes with a 10.25" Digital Cluster and easy-reach instrument controls, standard on every model. Standard on Ultimate, the BOSE Premium Sound System powers your drive.