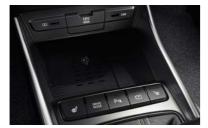

In case of emergency, eCall directs first responders to you – fast. Standard across all models.

Mobile wireless charging brings convenience to the cabin. Standard on Ultimate.

We've boosted connectivity with improved technology and a seamless interface for your phone. Apple CarPlay™ and Android Auto™ mean you can take your apps on the road, and additional integrated mobile Bluelink® Connected Car Services put you in close control even when you're away from the car. With the eCall button providing emergency safety as standard, the i20 puts you in touch with the world.

- Lane Follow Assist (LFA)
- Smart Key / Keyless Entry
- Phantom Black Pearl Two Tone Roof and matching door mirrors (Not available with Aurora Grey Single Tone paint option\*)
- Wireless Charging Pad