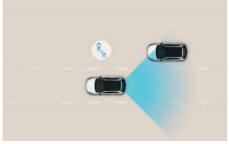

Lane Keeping Assist (LKA): Front multi-function camera is used to monitor the lines of the road.

Blind Spot Collision Warning (BCW): Radars detect traffic in the vehicle blind spot, warning drivers with an audible alarm when the indicator is used so you you can't see it. Standard on Ultimate trim only.

An emergency eCall button, rear parking sensors and rear-view camera feature on every model. Lane Keep Assist and Forward Collision Avoidance driver assist technologies are supplied as standard. An additional SmartSense Safety Package is standard on Ultimate, including Lane Follow Assist and Blind Spot Warning systems.