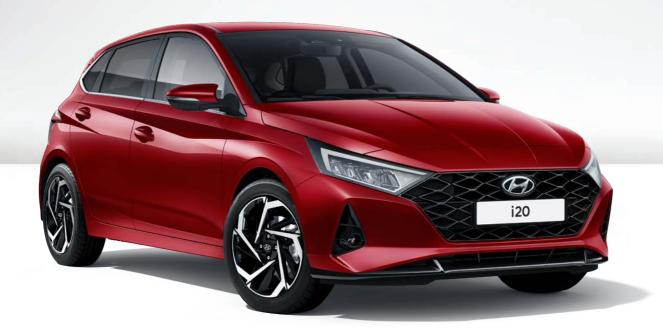

# The i20. With Attraction Control.

Building on a heritage of technology with eye-catching design and controlled power.

Car shown i20 Premium in Aurora Grey Pearl.

The i20 has been designed to offer great performance, dynamic styling, seamless connectivity and advanced safety technology throughout. Our 48 Volt Hybrid engine comes as standard, whilst the i20 N Line offers enhanced sportiness.

# Designed to deliver, styled to stand out.

Combining form and function to stand out in style.

The i20 is designed to deliver: Safe and exhilarating, poised and powerful, connected and clean. Styling features are led by the dynamic front grille and rear light cluster with enhanced LED lighting. Inside, premium audio and touch controls provide a feast for the senses.