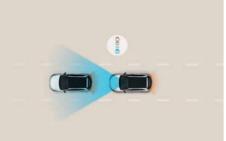

### Safety never stops.

Advanced technology for always-on awareness.

Driver Attention Warning (DAW): When a pattern of Front Collision Avoidance (FCA): The front view fatigue or distraction is identified, the system gets your attention with an alert and pop-up message suggesting a break.

camera and radar sensors warn drivers of imminent collisions with cars, pedestrians and cyclists, applying the brakes when necessary to avoid collisions.

High Beam Assist (HBA): Less stress and maximum visibility. HBA not only detects oncoming vehicles but also vehicles in the same lane ahead and switches to low-beam as appropriate.