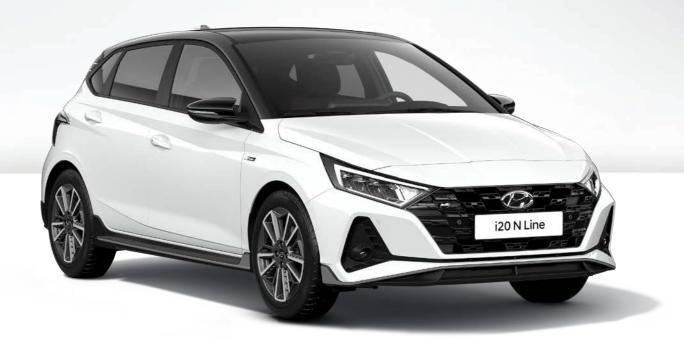

### Sports personality.

Powerful and energetic, i20 N Line makes a bold statement inside and out.

N Line body kit and chrome twin exhaust.

Unique 17 inch alloy wheels.

Alloy pedals and leather-wrapped gear stick. Leather-wrapped steering wheel.

Black with red stitching throughout.

The i20 N Line features sporty design elements inspired by Hyundai's high-performance N range, combined with the efficiency of 48 Volt Mild Hybrid technology. You'll notice it immediately in the unique front grille, front and rear bumpers, 17 inch alloy wheels and chrome twin exhaust muffler. Also available are the two tone roof and matching wing mirrors in Phantom Black Pearl.

Signature N Line branding, red stitching and accents throughout the interior acknowledge motorsport heritage. The alloy pedals, leather-wrapped steering wheel and gear stick all add to the N Line's appeal.

But it's not just about looking the part. The more powerful 120 PS 1.0 litre T-GDi 48V Mild Hybrid engine exclusive to N Line and available with either a manual or DCT transmission – ensures you'll feel the part too, every time you get behind the wheel.

THE i20 N LINE HYUNDAI i20