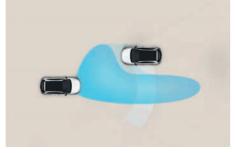

Lane Keeping Assist (LKA): Front multi-function camera is used to monitor the lines of the road.

Blind Spot Collision Warning (BCW): Radars detect traffic in the vehicle blind spot, warning drivers with an audible alarm when the indicator is used so you you can't see it. Standard on Ultimate trim only.