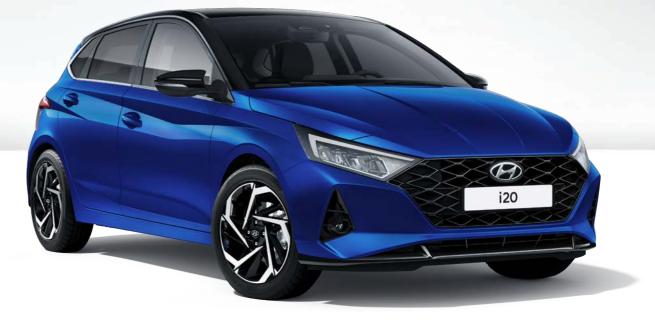

# The i20. With Attraction Control.

Building on a heritage of technology with eye-catching design and controlled power.

Car shown i20 Premium in Aurora Grey Pearl.

The i20 has been designed to offer great performance, dynamic styling, seamless connectivity and advanced safety technology throughout. Our 48 Volt Hybrid engine comes as standard, whilst the i20 N Line offers enhanced sportiness.

# Designed to deliver, styled to stand out.

Combining form and function to stand out in style.

The i20 is designed to deliver: Safe and exhilarating, poised and powerful, connected and clean. Styling features are led by the dynamic front grille and rear light cluster with enhanced LED lighting. Inside, premium audio and touch controls provide a feast for the senses.