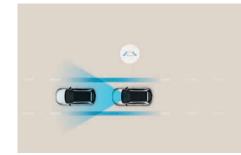

Lane Follow Assist (LFA): Smart sensors and the forward-facing camera detect when the car drifts from the centre of the lane, applying steering torque In case of an unintended lane departure, it warns to maintain road positioning for safety. The car also you and can apply counter steering torque to guide can be aware of the traffic around you even when estimates the trajectory of the vehicle ahead and the car back to the lane. adjusts its position accordingly. Standard on Ultimate trim only.