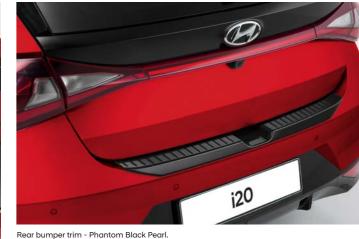

## To fit your needs.

Choose from a range of selected style accessories to make your i20 all yours.

Speed stripe decals - available in black or white.

Racing stripe decals – available in black or white.

Front lamp trim - Phantom Black Pearl.

Choose from a range of accessories to customise your i20 to meet the demands of your lifestyle. Interior protection options include boot liners, all-weather mats and carpet mats.

ACCESSORIES HYUNDAL i20 29