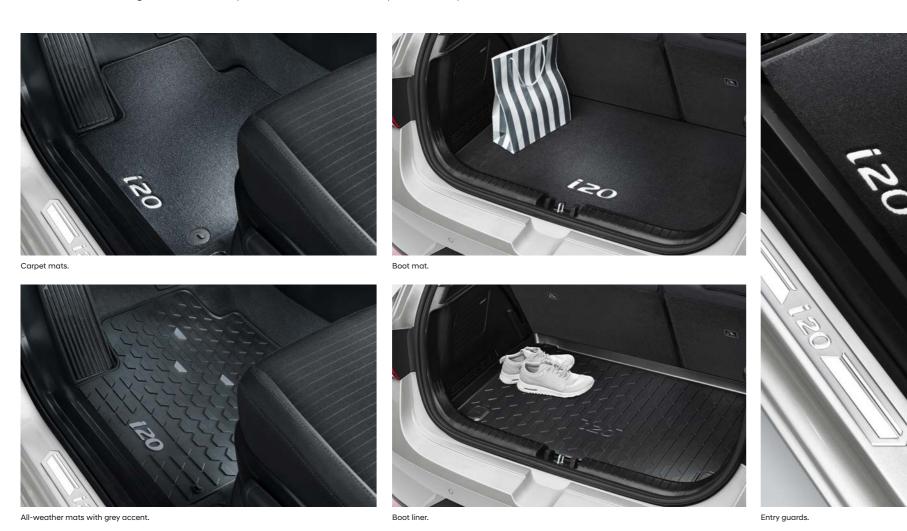

## To fit your needs.

Choose from a range of selected style accessories to make your i20 all yours.

Speed stripe decals - available in black or white.

Racing stripe decals – available in black or white.

Front lamp trim - Phantom Black Pearl.

Choose from a range of accessories to customise your i20 to meet the demands of your lifestyle. Interior protection options include boot liners, all-weather mats and carpet mats.

ACCESSORIES HYUNDAL i20 29