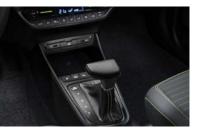

## The seat of power.

A spacious and elegant interior designed with the driver in mind.

The i20 has a spacious 5-seat interior layout.

Smooth manual gear change with the advanced E-clutch.

Dual Clutch Transmission (DCT) available across the i20 range.

The i20 sports a longer wheelbase and wider chassis for poise, better handling and a more spacious interior. From the driver's seat, refinement comes with a 10.25" Digital Cluster and easy-reach instrument controls, standard on every model. Standard on Ultimate, the BOSE Premium Sound System powers your drive.