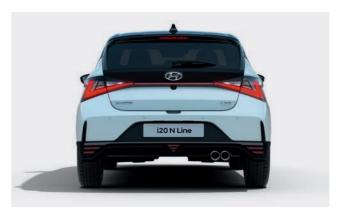

### Sports personality.

Powerful and energetic, i20 N Line makes a bold statement inside and out.

N Line body kit and chrome twin exhaust.

Unique 17 inch alloy wheels.

Alloy pedals and leather-wrapped gear stick. Leather-wrapped steering wheel.

Black with red stitching throughout.

The i20 N Line features sporty design elements inspired by Hyundai's high-performance N range, combined with the efficiency of 48 Volt Mild Hybrid technology. You'll notice it immediately in the unique front grille, front and rear bumpers, 17 inch alloy wheels and chrome twin exhaust muffler. Also available are the two tone roof and matching wing mirrors in Phantom Black Pearl.