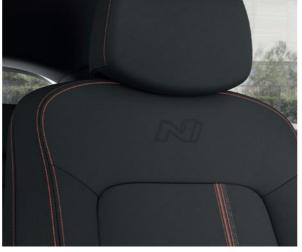

### Sports personality.

Powerful and energetic, i20 N Line makes a bold statement inside and out.

N Line body kit and chrome twin exhaust.

Unique 17 inch alloy wheels.

Alloy pedals and leather-wrapped gear stick. Leather-wrapped steering wheel.

Black with red stitching throughout.

The i20 N Line features sporty design elements inspired by Hyundai's high-performance N range, combined with the efficiency of 48 Volt Mild Hybrid technology. You'll notice it immediately in the unique front grille, front and rear bumpers, 17 inch alloy wheels and chrome twin exhaust muffler. Also available are the two tone roof and matching wing mirrors in Phantom Black Pearl.

Signature N Line branding, red stitching and accents throughout the interior acknowledge motorsport heritage. The alloy pedals, leather-wrapped steering wheel and gear stick all add to the N Line's appeal.

Black and Red N-branded seat exclusive to N Line.

Black Mono standard on SE Connect and Premium.

Black and Grey standard on Ultimate.

Black and Red exclusive to N Line.

INTERIOR COLOURS HYUNDAI **i20** 