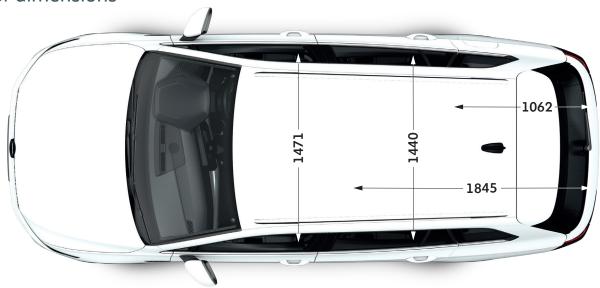

#### Interior dimensions

| Interior width – front, mm        | 1471 |
|-----------------------------------|------|
| Interior width – 2nd row rear, mm | 1440 |

### Maximum luggage capacity, litres VDA measuring method using 200 x 100 x 50mm blocks

| Boot length, with rear seats upright | 1062 |
|--------------------------------------|------|
| Boot length, with rear seats folded  | 1845 |
| Boot volume, Itr                     | 611  |