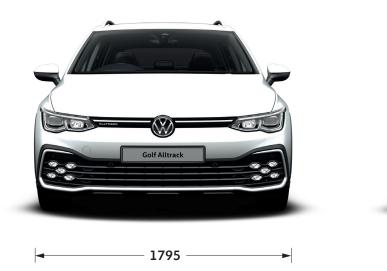

#### **Exterior dimensions**

| Width – excluding door mirrors, mm | 1795 |
|------------------------------------|------|
| Height, mm                         | 1510 |