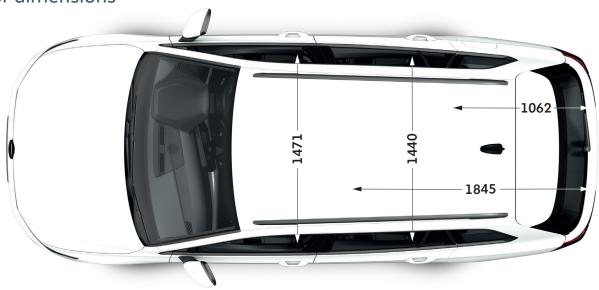

#### Interior dimensions

| Interior width – front, mm        | 1471 |
|-----------------------------------|------|
| Interior width – 2nd row rear, mm | 1440 |

### Maximum luggage capacity, litres VDA measuring method using 200 x 100 x 50mm blocks

| Boot length, with rear seats upright | 1062 |
|--------------------------------------|------|
| Boot length, with rear seats folded  | 1845 |
| Boot volume, Itr                     | 611  |