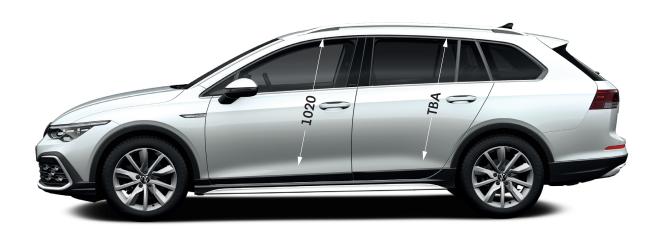

# **Golf Estate Alltrack dimensions**

#### Interior dimensions

| Effective headroom maximum – front, mm (with sunroof) | 1020 (TBA) |
|-------------------------------------------------------|------------|
| Effective headroom maximum- rear, mm (with sunroof)   | TBA (TBA)  |