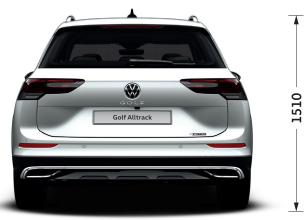

#### **Exterior dimensions**

| Width – excluding door mirrors, mm | 1795 |
|------------------------------------|------|
| Height, mm                         | 1510 |