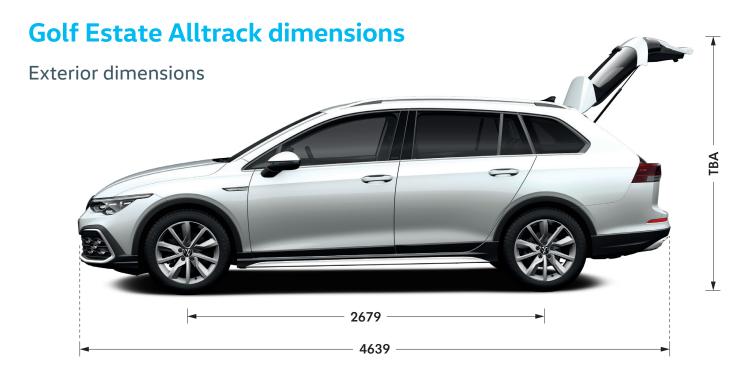

# **Golf Estate Alltrack dimensions**

#### **Exterior dimensions**

| Length, mm                         | 4639 |
|------------------------------------|------|
| Height – opened tailgate/floor, mm | TBA  |
| Wheelbase, mm                      | 2679 |
| Turning circle, m                  | TBA  |

#### **Exterior dimensions**

| Width – excluding door mirrors, mm | 1795 |
|------------------------------------|------|
| Height, mm                         | 1510 |