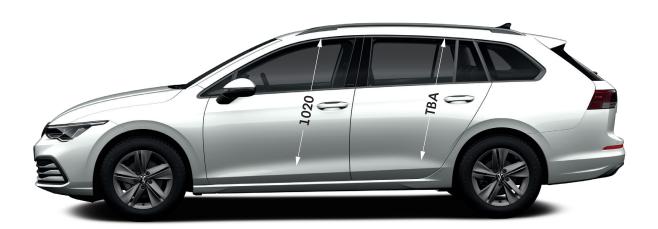

#### Interior dimensions

| Effective headroom maximum – front, mm (with sunroof) | 1020 (TBA) |
|-------------------------------------------------------|------------|
| Effective headroom maximum- rear, mm (with sunroof)   | TBA (TBA)  |