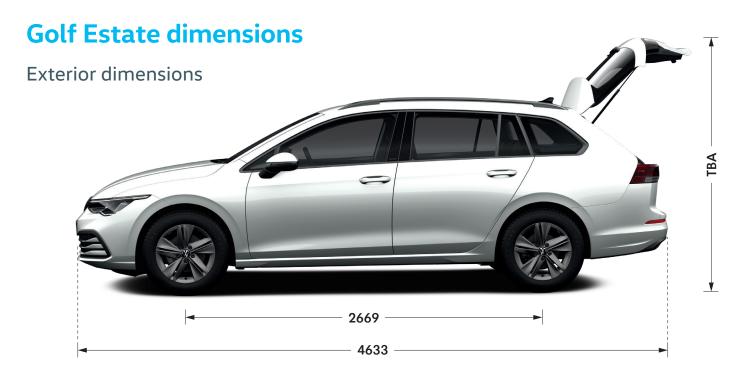

# **Golf Estate dimensions**

#### **Exterior dimensions**

| Length, mm                         | 4633 |
|------------------------------------|------|
| Height – opened tailgate/floor, mm | TBA  |
| Wheelbase, mm                      | 2669 |
| Turning circle, m                  | TBA  |