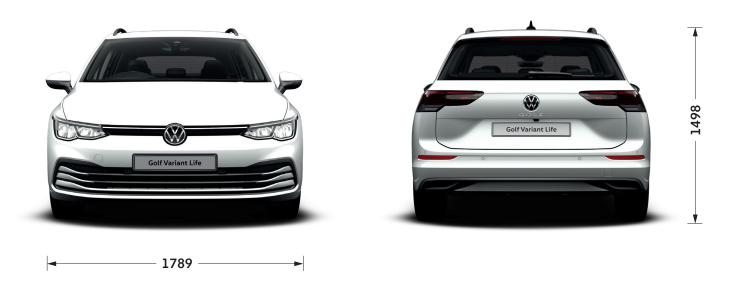

#### **Exterior dimensions**

| Width – excluding door mirrors, mm | 1789 |
|------------------------------------|------|
| Height, mm                         | 1498 |