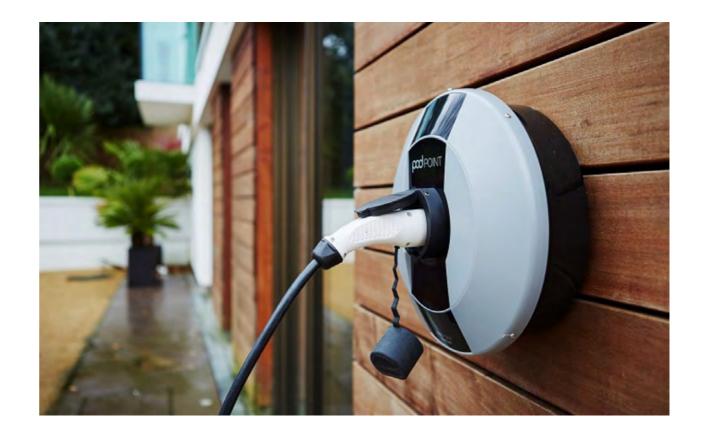

# **ID.3** Wheels

01 7½J x 18" Aero steel wheels with 215/55 R18 tyres and full size wheel trims.

02 7½J x 18" Aero steel wheels with 215/55 R18 tyres and full size wheel trims. Optional as part of the Bi-colour exterior styling pack.