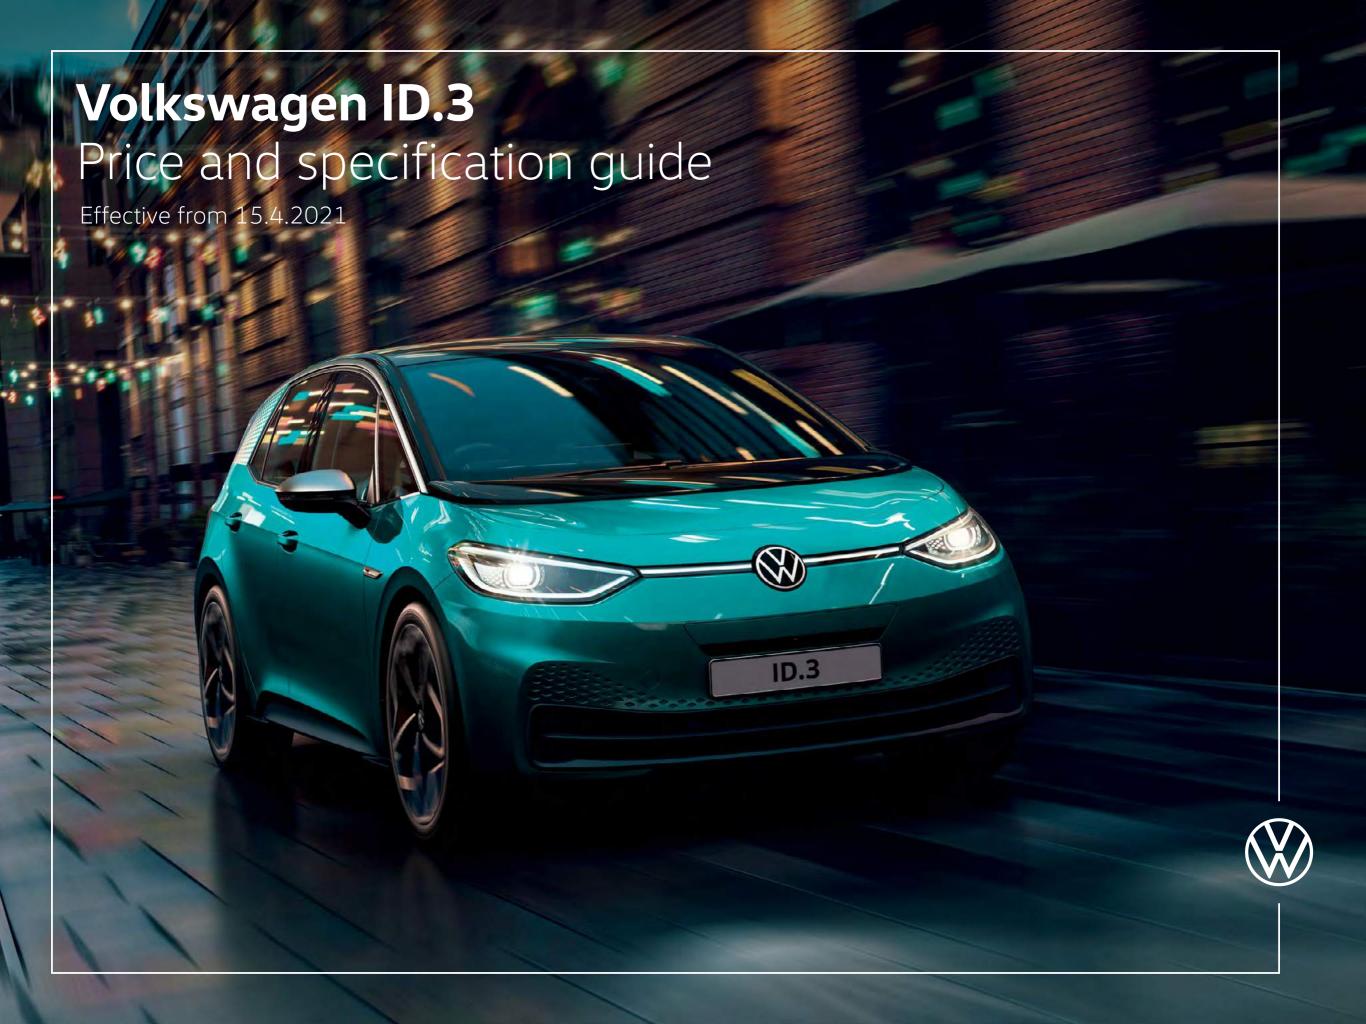

# **Another icon** in the making

After the Beetle and Golf, the ID.3 starts the next big chapter in the history of the Volkswagen brand - an era of emission free mobility.

The ID.3 offers desirable interior and exterior styling, achieves up to 336 miles 1 and includes exclusive highlights through the following features:

- 145 PS with a 0-62 mph of 9.6 seconds
- 150 PS with a 0-62 mph of 8.9 seconds
- 204 PS with a 0-62 mph of 7.3 seconds
- Exclusive design net-Carbon neutral production
- Fast charging up to 125 kW DC and 11 kW AC on 3-phase and 7.2 kW AC on 1-phase
- Industry first ID.Light with Natural voice control
- NCAP 5 Star rating with front centre airbag as standard