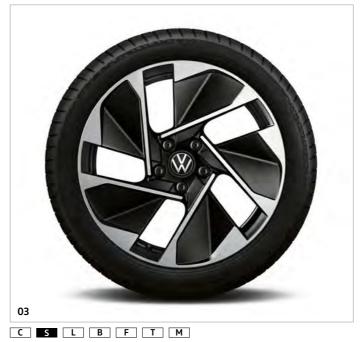

03 'East Derry' 7½J x 18" alloy wheels with 215/55 R18 'AirStop' tyres and anti-theft wheel bolts.

**04 'Andoya'** 7½J x 19" alloy wheels with 215/50 R19 'AirStop' tyres and anti-theft wheel bolts.

05 'Andoya Penny Copper' 7½J x 19" alloy wheels with 215/50 R19 'AirStop' tyres and anti-theft wheel bolts.