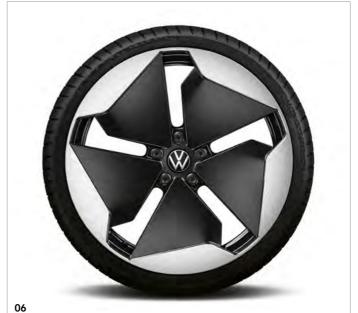

06 'Sanya' 7½J x 20" alloy wheels with 215/45 R20 'AirStop' tyres and anti-theft wheel bolts.

Standard Optional C | City S | Style L | Life B | Business F | Family T | Tech M | Max TO | Tour

The ID.3

Model prices and Factory-fitted options Electric charging