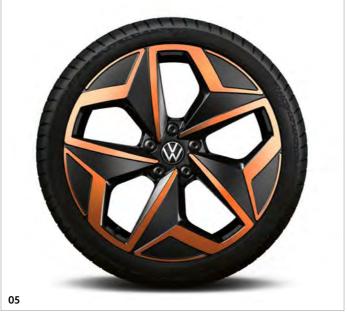

03 'East Derry' 7½J x 18" alloy wheels with 215/55 R18 'AirStop' tyres and anti-theft wheel bolts.

**04 'Andoya'** 7½J x 19" alloy wheels with 215/50 R19 'AirStop' tyres and anti-theft wheel bolts.

05 'Andoya Penny Copper' 7½J x 19" alloy wheels with 215/50 R19 'AirStop' tyres and anti-theft wheel bolts.