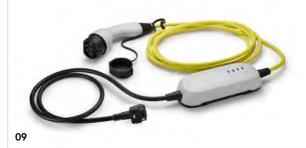

#### 09 Electric charging cable (230V 1AC) - UK (6 metre)

This 230V AC 6 metre charging cable enables you to charge your ID.3 at home without the need for a wallbox, or anywhere else with a standard domestic UK plug socket (within parking distance). Charge times will be longer than on fast or rapid chargers due to the lower KW rating on a standard plug socket.