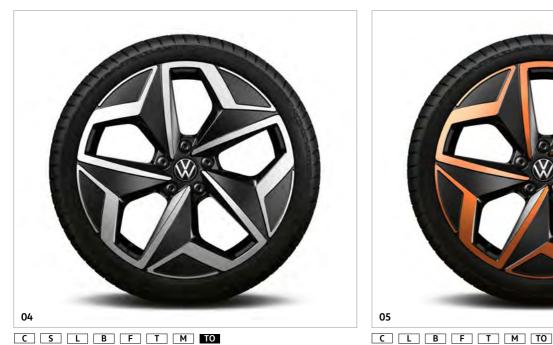

03 'East Derry' 7½J x 18" alloy wheels with 215/55 R18 'AirStop' tyres and anti-theft wheel bolts.

**04 'Andoya'** 7½J x 19" alloy wheels with 215/50 R19 'AirStop' tyres and anti-theft wheel bolts.

05 'Andoya Penny Copper' 7½J x 19" alloy wheels with 215/50 R19 'AirStop' tyres and anti-theft wheel bolts.