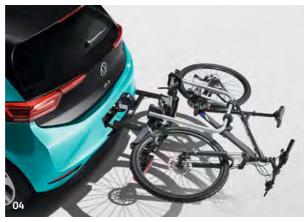

#### 03 Compact III bicycle carrier - Holds up to 3 bikes, allows boot access with foot switch

This clever carrier uses a super-simple quick release system to fit to your towing hitch, enabling you to transport three bicycles with a max weight of 54kg. It is the smallest, lightest and most compact in its class for the towing hitch and even with bicycles attached, accessing the boot is easy with the newly developed foot switch. Its anti-theft locking device makes life difficult for thieves and when it's not in use, it folds up neatly into its carry bag, automatically locking. Max. bicycle wheelbase 125cm. Not available on models with the Pro S battery (77 kWh).

The ID.3

The ID3 Transport hitch including 13-pin electrics expands the capabilities of your vehicle. Full integration into the vehicle's CAN-bus network is provided for all electrical components and adjustment of all the vehicle's assistance systems. You cannot tow anything with your ID.3, but you can mount bicycle carriers and, in the future, mount transport boxes.