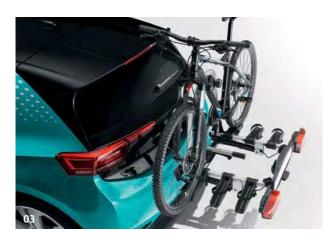

#### 03 Compact III bicycle carrier - Holds up to 3 bikes, allows boot access with foot switch

This clever carrier uses a super-simple quick release system to fit to your towing hitch, enabling you to transport three bicycles with a max weight of 54kg. It is the smallest, lightest and most compact in its class for the towing hitch and even with bicycles attached, accessing the boot is easy with the newly developed foot switch. Its anti-theft locking device makes life difficult for thieves and when it's not in use, it folds up neatly into its carry bag, automatically locking. Max. bicycle wheelbase 125cm. Not available on models with the Pro S battery (77 kWh).

The ID.3

The ID3 Transport hitch including 13-pin electrics expands the capabilities of your vehicle. Full integration into the vehicle's CAN-bus network is provided for all electrical components and adjustment of all the vehicle's assistance systems. You cannot tow anything with your ID.3, but you can mount bicycle carriers and, in the future, mount transport boxes.