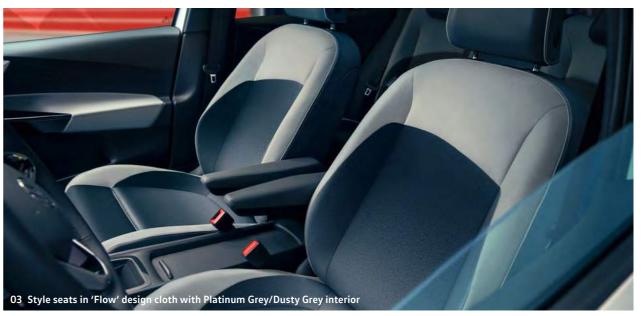

#### Wheels and suspension

- 'East Derry' 7½J x 18" alloy wheels with 215/55 R18 tyres and anti-theft wheel bolts

- Style seats in Flow/Art Velours microfleece with load through provision in rear seats

#### Interior

- Style seats in Flow/Art Velours microfleece with load through provision in rear seats