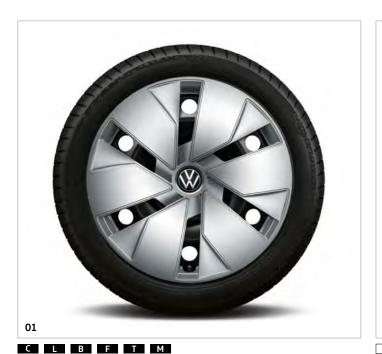

03 'East Derry' 7½J x 18" alloy wheels with 215/55 R18 'AirStop' tyres and anti-theft wheel bolts.

**04 'Andoya'** 7½J x 19" alloy wheels with 215/50 R19 'AirStop' tyres and anti-theft wheel bolts.

05 'Andoya Penny Copper' 7½J x 19" alloy wheels with 215/50 R19 'AirStop' tyres and anti-theft wheel bolts.