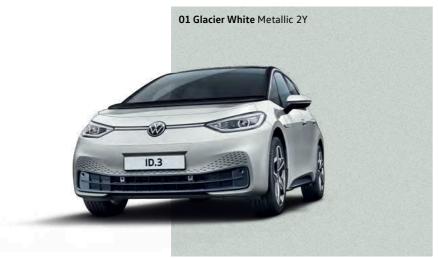

# Paint

06 Moonstone Grey Non-Metallic C2

- 01 Glacier White Metallic 2Y
- 02 Manganese Grey Metallic 5V
- 03 Stonewashed Blue Metallic 5Y
- 04 Scale Silver Metallic 1T
- 05 Makena Turquoise Metallic 0Z