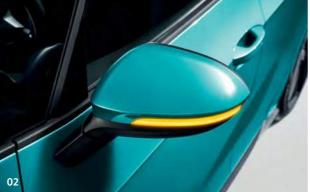

#### 02 LED exterior mirror turn signal (animated, dark tinted) Let others know where you are going with door mirrors that

feature integrated LED dynamic turn signal indicators complete with sporty darkened lenses. They will also perfectly complement the rear LED tail lights to complete a striking look.