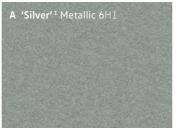

Standard on all models

06 Moonstone Grey Non-Metallic C2

Bi-colour exterior styling

- A 'Silver' 1 Metallic 6H1
- B 'Penny Copper' 2 Metallic 6H4

Please note: Colour range is reproduced for illustration purposes only. Actual on-car colours may vary from those shown, as screen technology does allow exact reproduction of the paint colours.

- 1 Not available in conjunction with Scale Silver metallic paint.
- 2 Not available in conjunction with Makena Turquoise metallic paint.

The ID.3