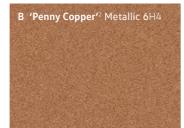

Standard on all models

06 Moonstone Grey Non-Metallic C2

Bi-colour exterior styling

- A 'Silver' 1 Metallic 6H1
- B 'Penny Copper' 2 Metallic 6H4

Please note: Colour range is reproduced for illustration purposes only. Actual on-car colours may vary from those shown, as screen technology does allow exact reproduction of the paint colours.

- 1 Not available in conjunction with Scale Silver metallic paint.
- 2 Not available in conjunction with Makena Turquoise metallic paint.

The ID.3