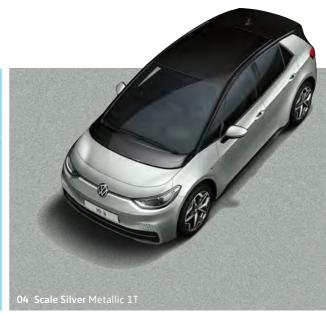

# Paint

06 Moonstone Grey Non-Metallic C2

- 01 Glacier White Metallic 2Y
- 02 Manganese Grey Metallic 5V
- 03 Stonewashed Blue Metallic 5Y
- 04 Scale Silver Metallic 1T
- 05 Makena Turquoise Metallic 0Z