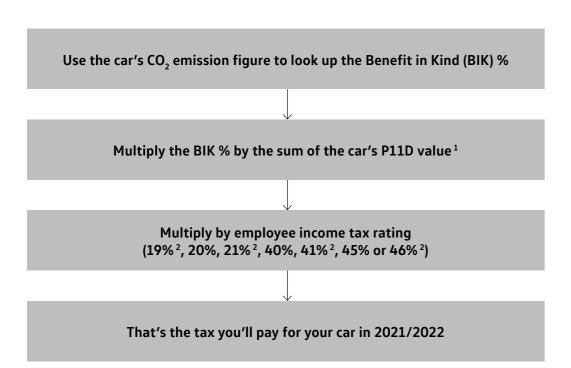

en.co.uk/need-help/wltp or consult your authorised Volkswagen retailer.

‡ These vehicles are WLTP (Worldwide Harmonised Light-Duty Vehicles Test Procedure) type approved vehicles. More information is available at www.volkswagen.co.uk/need-help/wltp.

EFFECTIVE FROM 15 APRIL 2021.

Factory-fitted options

Model prices and

The ID.3

<sup>2</sup> The BIK charges quoted reflect the charges which apply to vehicles registered after 6 April 2021. These charges may differ from any charges displayed or quoted before 6 April 2021. The BIK % figure quoted includes the 4% diesel supplement, where applicable. Please consult your Volkswagen retailer for full details.









# Company car taxation chart – tax year 2021/22.

How to calculate your company car income tax liability - effective 6.4.2021



The government is retaining the diesel supplement in company car tax until 2021, when EU-wide testing procedures will ensure new diesel cars meet air quality standards even under strict 'real world' driving conditions. In the 2017 Autumn Budget the Chancellor announced that there will be a new VED supplement on new diesel cars first registered from 1 April 2018 adding 4% to their appropriate percentage if the car is propelled solely by diesel (up to a maximum of 37%), so that their First-Year Rate will be calculated as if they were in the VED band above. However, this will not apply on those diesel cars which meet Real Driving Emissions Step 2 (RDE2) standards.

For further details of company car tax, please consult your authorised Volkswagen retailer, or visit www.volkswagen.co.uk/offer