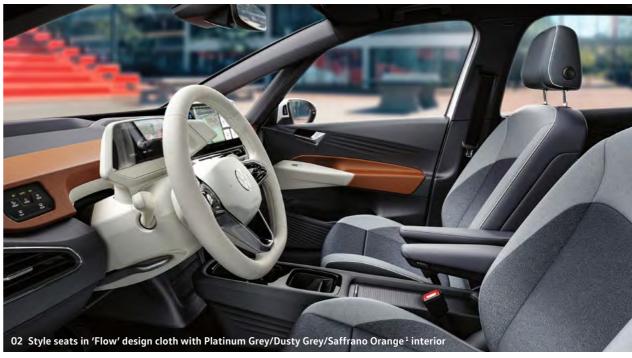

#### Wheels and suspension

- 'East Derry' 7½J x 18" alloy wheels with 215/55 R18 tyres and anti-theft wheel bolts

- Style seats in Flow/Art Velours microfleece with load through provision in rear seats

#### Interior

- Style seats in Flow/Art Velours microfleece with load through provision in rear seats