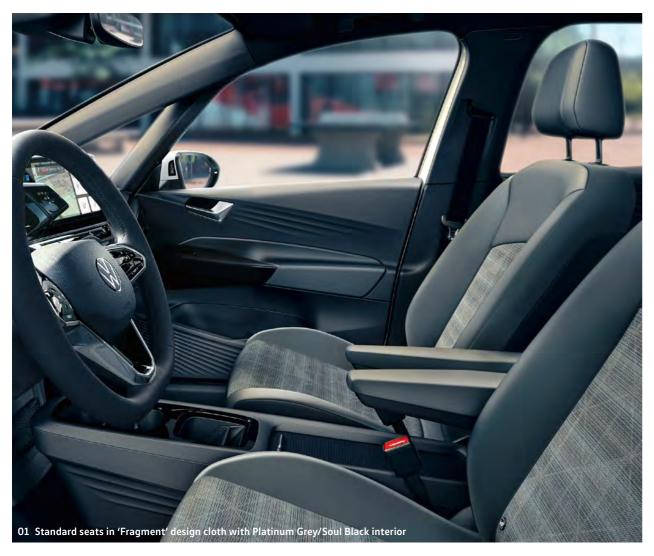

#### Interior

- Basic seats in 'Fragment' design cloth
- Centre console and armrest integrated into the front seats
- Leather multifunction steering wheel