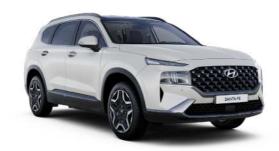

Car shown: New SANTA FE Hybrid Ultimate in Taiga Brown.

With more power, control, and fewer emissions, the New SANTA FE SUV delivers sophisticated performance on every level. From the inside out, passenger comfort is matched by safety and convenience, with Smartsense safety systems that adapt and adjust to road conditions and personal preferences, and intuitive controls to make driving easier, more relaxed, and safer, no matter the journey. Improved load space, superior handling and refined power means the New SANTA FE takes everything in its stride, and the newly sculpted body means it does it all in style. For the challenges ahead, the New SANTA FE is purpose personified.

# Signature styling.

Fine lines and daring design give the New SANTA FE a bold and distinctive presence on the road.

Car shown: New SANTA FE Premium.

The powerful front of the New SANTA FE features an imposing grille and sculpted bumper for a muscular silhouette, and boasts T-shaped light clusters for all-round visibility and increased light throw. Redesigned alloy wheels add a sense of proportion and poise, and the new rear bumper completes the look of the New SANTA FE with high visibility T-form rear lights for an overall impression of balanced power and sublime styling.