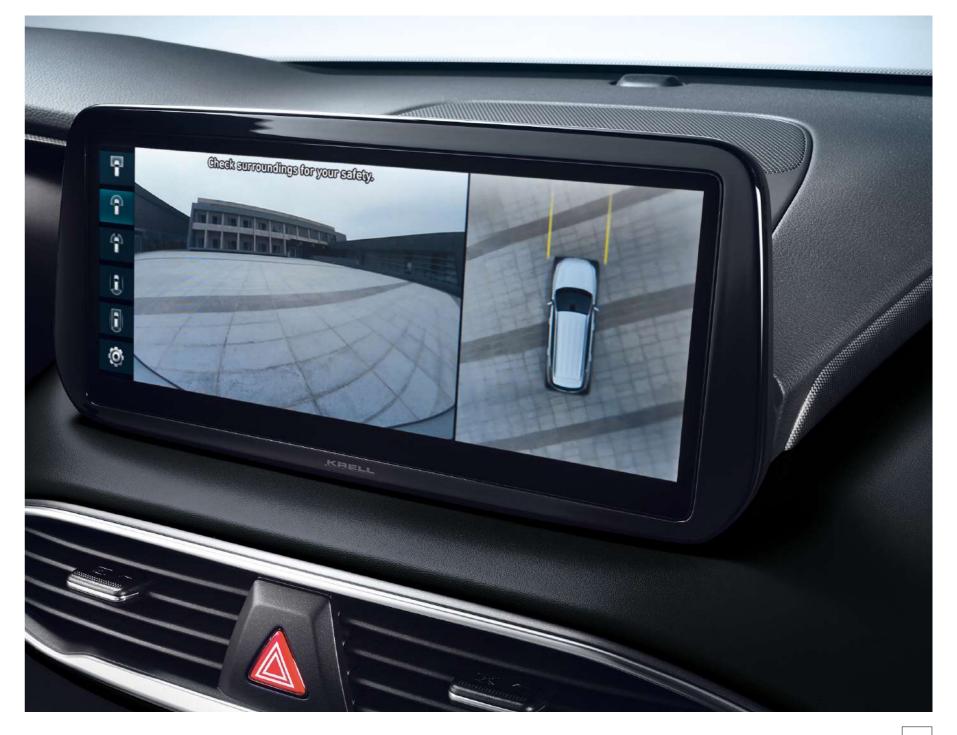

Remote Smart Parking Assist (RSPA): Parking in a tight space is simple with RSPA. Using the smart key fob controls, the New SANTA FE can be driven or reversed into and out of narrow bays from up to 4m away — at the touch of a button.

Rear Cross-traffic Collision Avoidance Assist (RCCA): Sensors detect vehicles approaching from both sides when the New SANTA FE is in reverse, avoiding collisions in congested or reduced visibility environments such as car parks.