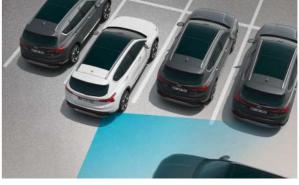

Rear Cross-traffic Collision Avoidance Assist (RCCA): Sensors detect vehicles approaching from both sides when the New SANTA FE is in reverse, avoiding collisions in congested or reduced visibility environments such as car parks.