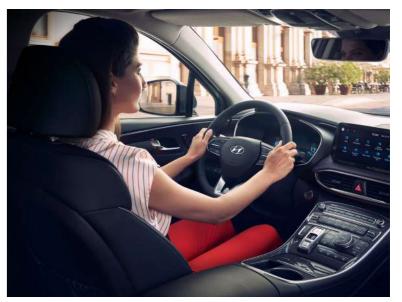

### The inside story.

High specification driver controls and information systems in a spacious interior.

Full 12.3" TFT cluster standard on Ultimate trim.

The interior of the New SANTA FE has been reimagined for today's driver. Increased visibility from a lowered dashboard gives a clear view of the immediate surrounds, and a stunningly designed centre console includes the new 10.25" touchscreen. With instant access to BlueLink, smart phones and more, the driving position has been completely upgraded for total control. A new 12.3" instrument cluster gives expansive space for performance information, and mood lighting throughout adds personal expression to truly make the car your own. Shift by wire technology gives convenience at the push of a button, and adds even more space to the capacious interior.

### Control through connectivity.

Take charge of a bigger world with personalised control.

The New SANTA FE's internal command systems take connectivity to another level. With voice control and personalised driver profiles, the New SANTA FE recognizes your preferences and automatically adjusts connectivity and comfort for individual control and command. BlueLink and Bluetooth® tightly sync your phone to in-car smart systems for hands-on or remote control, and the wireless charging pad means your phone is always topped up. With intuitive audio and navigation control from the 10.25" touch screen display, driving and entertainment systems are clearly laid out before you for immediate access and instant control.