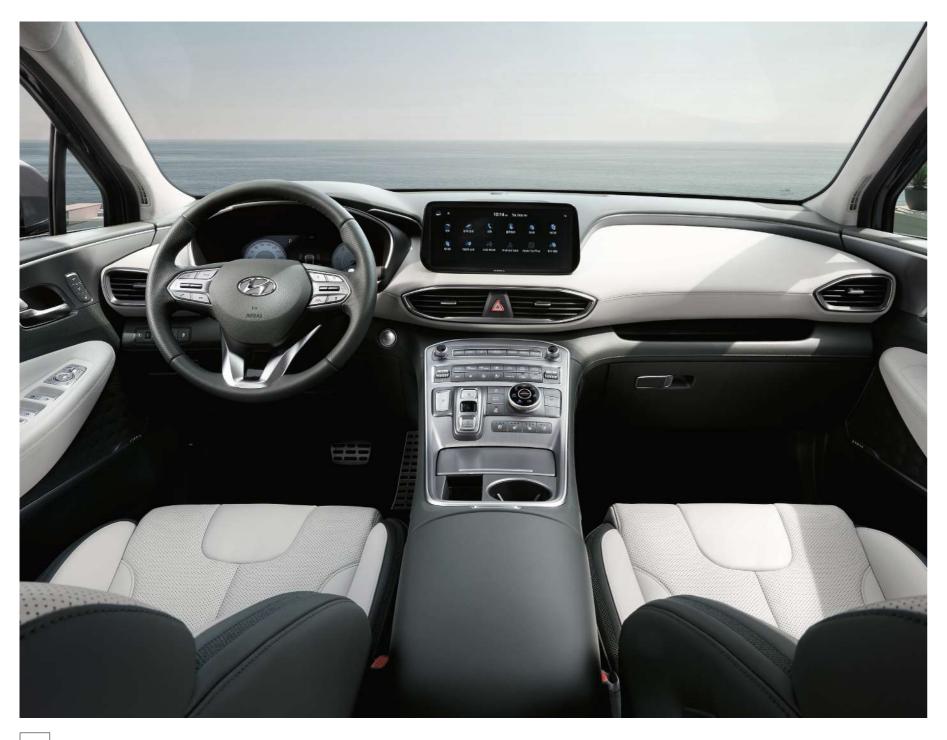

DESIGN & STYLE Car shown: New SANTA FE Ultimate in Taiga Brown.

Ventilated front seats standard across all trim levels.

Floating high console with shift-by-wire transmission standard across all trim levels. Aluminum finish standard with Luxury pack.

### The inside story.

High specification driver controls and information systems in a spacious interior.

Full 12.3" TFT cluster standard on Ultimate trim.

The interior of the New SANTA FE has been reimagined for today's driver. Increased visibility from a lowered dashboard gives a clear view of the immediate surrounds, and a stunningly designed centre console includes the new 10.25" touchscreen. With instant access to BlueLink, smart phones and more, the driving position has been completely upgraded for total control. A new 12.3" instrument cluster gives expansive space for performance information, and mood lighting throughout adds personal expression to truly make the car your own. Shift by wire technology gives convenience at the push of a button, and adds even more space to the capacious interior.

### Control through connectivity.

Take charge of a bigger world with personalised control.

The New SANTA FE's internal command systems take connectivity to another level. With voice control and personalised driver profiles, the New SANTA FE recognizes your preferences and automatically adjusts connectivity and comfort for individual control and command. BlueLink and Bluetooth® tightly sync your phone to in-car smart systems for hands-on or remote control, and the wireless charging pad means your phone is always topped up. With intuitive audio and navigation control from the 10.25" touch screen display, driving and entertainment systems are clearly laid out before you for immediate access and instant control.