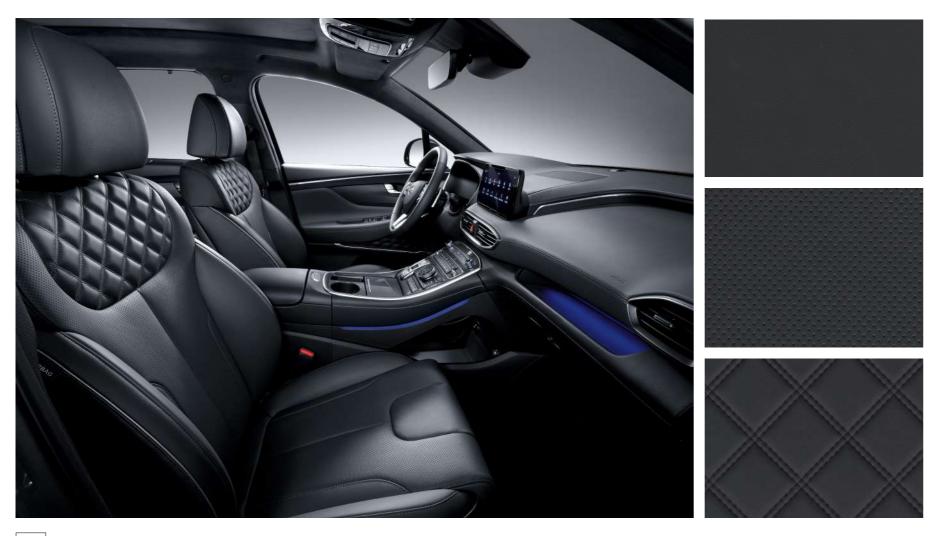

#### Interior colour combinations.

Tone and texture personalised for comfort.

**Black One-tone** – Leather Seat Available on all trim levels.

**Light Grey -** Two-tone Nappa Leather Seat Available on Luxury Pack only.