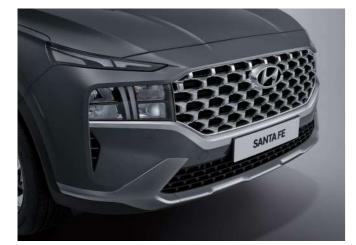

# Signature styling.

Fine lines and daring design give the New SANTA FE a bold and distinctive presence on the road.

Car shown: New SANTA FE Premium.

The powerful front of the New SANTA FE features an imposing grille and sculpted bumper for a muscular silhouette, and boasts T-shaped light clusters for all-round visibility and increased light throw. Redesigned alloy wheels add a sense of proportion and poise, and the new rear bumper completes the look of the New SANTA FE with high visibility T-form rear lights for an overall impression of balanced power and sublime styling.