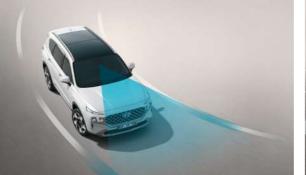

Highway Driving Assist (HDA): For additional safety, Highway Driving Assist keeps the New SANTA FE at your pre-set speed and maintains road position in your lane. HDA monitors the distance to the vehicles ahead, reducing speed automatically when the gap closes. When the safe distance is restored, HDA resumes the pre-set cruising speed.