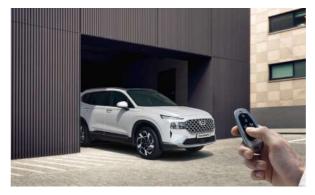

Remote Smart Parking Assist (RSPA): Parking in a tight space is simple with RSPA. Using the smart key fob controls, the New SANTA FE can be driven or reversed into and out of narrow bays from up to 4m away — at the touch of a button.