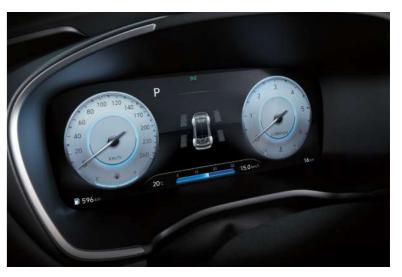

### The inside story.

High specification driver controls and information systems in a spacious interior.

Full 12.3" TFT cluster standard on Ultimate trim.

The interior of the New SANTA FE has been reimagined for today's driver. Increased visibility from a lowered dashboard gives a clear view of the immediate surrounds, and a stunningly designed centre console includes the new 10.25" touchscreen. With instant access to BlueLink, smart phones and more, the driving position has been completely upgraded for total control. A new 12.3" instrument cluster gives expansive space for performance information, and mood lighting throughout adds personal expression to truly make the car your own. Shift by wire technology gives convenience at the push of a button, and adds even more space to the capacious interior.