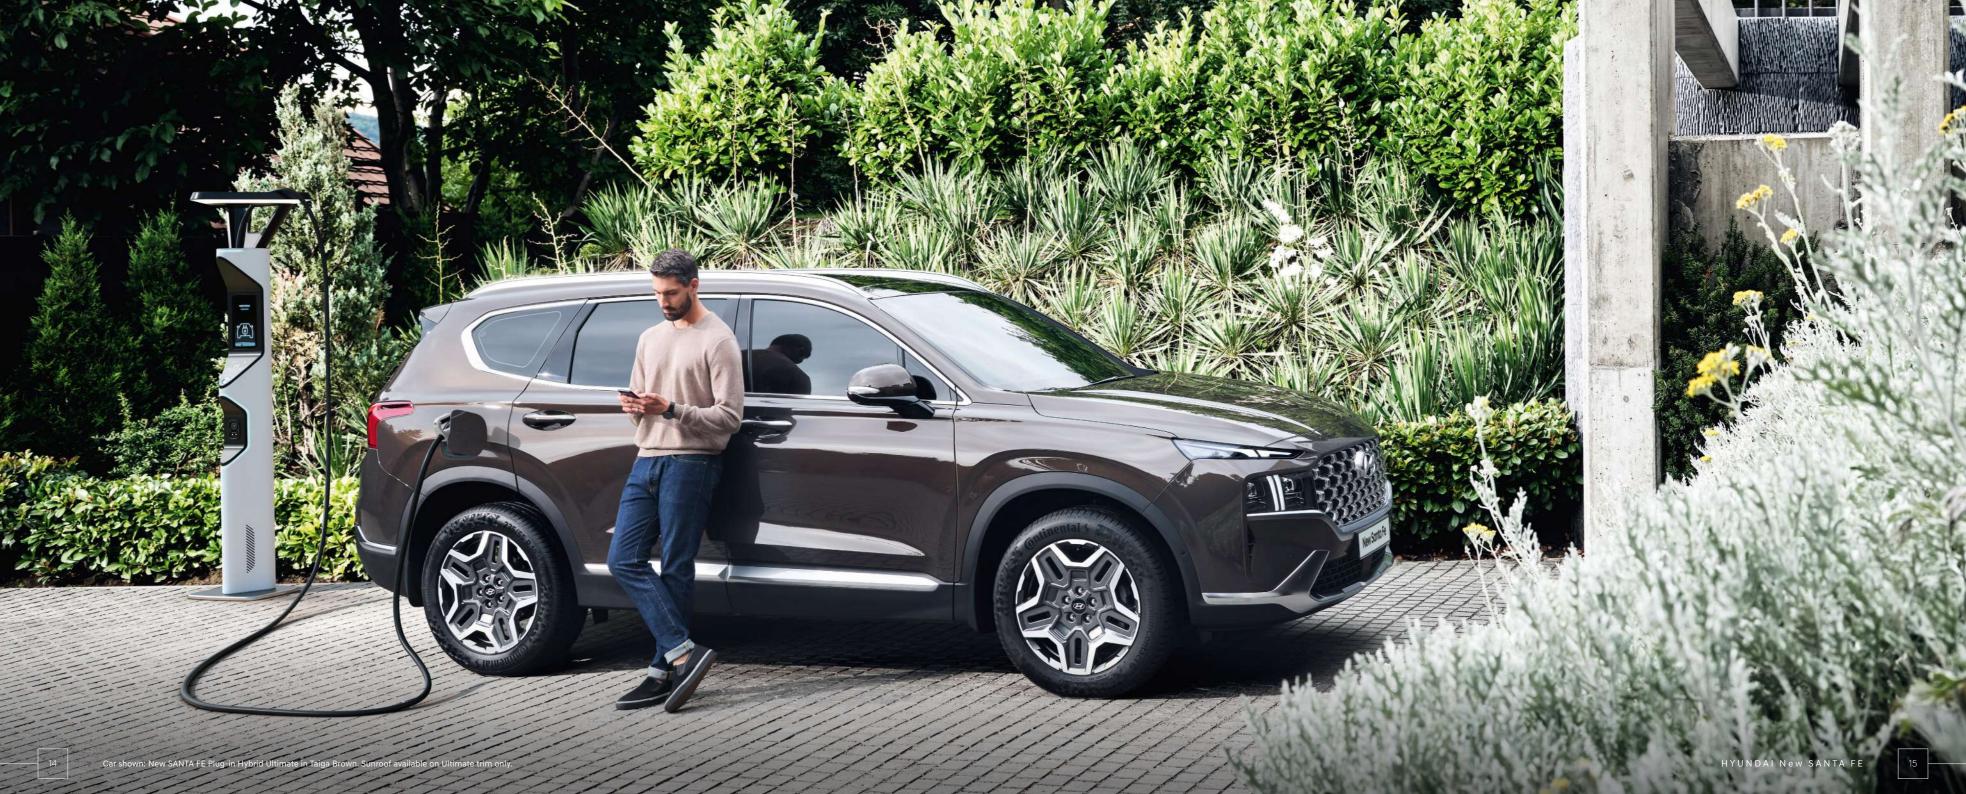

Car shown: New SANTA FE Hybrid Ultimate in Taiga Brown.

With more power, control, and fewer emissions, the New SANTA FE SUV delivers sophisticated performance on every level. From the inside out, passenger comfort is matched by safety and convenience, with Smartsense safety systems that adapt and adjust to road conditions and personal preferences, and intuitive controls to make driving easier, more relaxed, and safer, no matter the journey. Improved load space, superior handling and refined power means the New SANTA FE takes everything in its stride, and the newly sculpted body means it does it all in style. For the challenges ahead, the New SANTA FE is purpose personified.

INTRODUCTION Car shown: left-hand drive New SANTA FE Hybrid Ultimate in Taiga Brown.

With a choice of flexible powertrains and drive transmissions, the New SANTA FE brings clean, responsive power to your drive. The new 1.6T GDi engine comes in two formats, both delivering efficient power via automatic transmission. The Hybrid has a 1.49kWh battery and is available in four- or two-wheel-drive. The Plug-in Hybrid has a larger 13.8kWh battery and is available in four-wheel drive only. Cleaner driving comes with reduced emissions from the new engines, and driving flexibility is offered by Terrain Driving Mode, allowing you to select the most efficient power delivery for the road you travel.