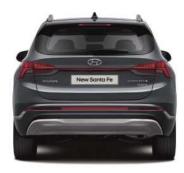

# Signature styling.

Fine lines and daring design give the New SANTA FE a bold and distinctive presence on the road.

Car shown: New SANTA FE Premium.

The powerful front of the New SANTA FE features an imposing grille and sculpted bumper for a muscular silhouette, and boasts T-shaped light clusters for all-round visibility and increased light throw. Redesigned alloy wheels add a sense of proportion and poise, and the new rear bumper completes the look of the New SANTA FE with high visibility T-form rear lights for an overall impression of balanced power and sublime styling.