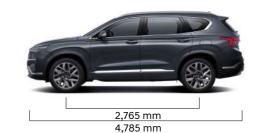

#### Dimensions\*.

\* Wheels shown not to UK Specification. All cars shown: New SANTA FE Hybrid Ultimate.