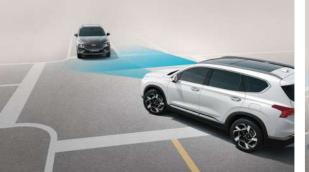

Forward Collision Avoidance Assist - Junction Turning (FCA-JX): Smart sensors and cameras at the front of the New SANTA FE link to smart systems to warn of vehicles, cyclists or pedestrians in your path and alert drivers to oncoming vehicles when turning across lanes, automatically applying the brakes when necessary.

Rear Cross-traffic Collision Avoidance Assist (RCCA): Sensors detect vehicles approaching from both sides when the New SANTA FE is in reverse, avoiding collisions in congested or reduced visibility environments such as car parks.