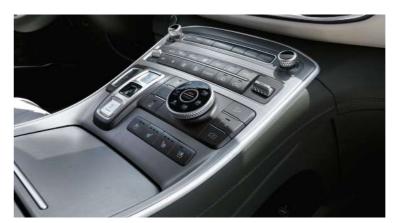

DESIGN & STYLE Car shown: New SANTA FE Ultimate in Taiga Brown.

Ventilated front seats standard across all trim levels.

Floating high console with shift-by-wire transmission standard across all trim levels. Aluminum finish standard with Luxury pack.

### The inside story.

High specification driver controls and information systems in a spacious interior.

Full 12.3" TFT cluster standard on Ultimate trim.

The interior of the New SANTA FE has been reimagined for today's driver. Increased visibility from a lowered dashboard gives a clear view of the immediate surrounds, and a stunningly designed centre console includes the new 10.25" touchscreen. With instant access to BlueLink, smart phones and more, the driving position has been completely upgraded for total control. A new 12.3" instrument cluster gives expansive space for performance information, and mood lighting throughout adds personal expression to truly make the car your own. Shift by wire technology gives convenience at the push of a button, and adds even more space to the capacious interior.