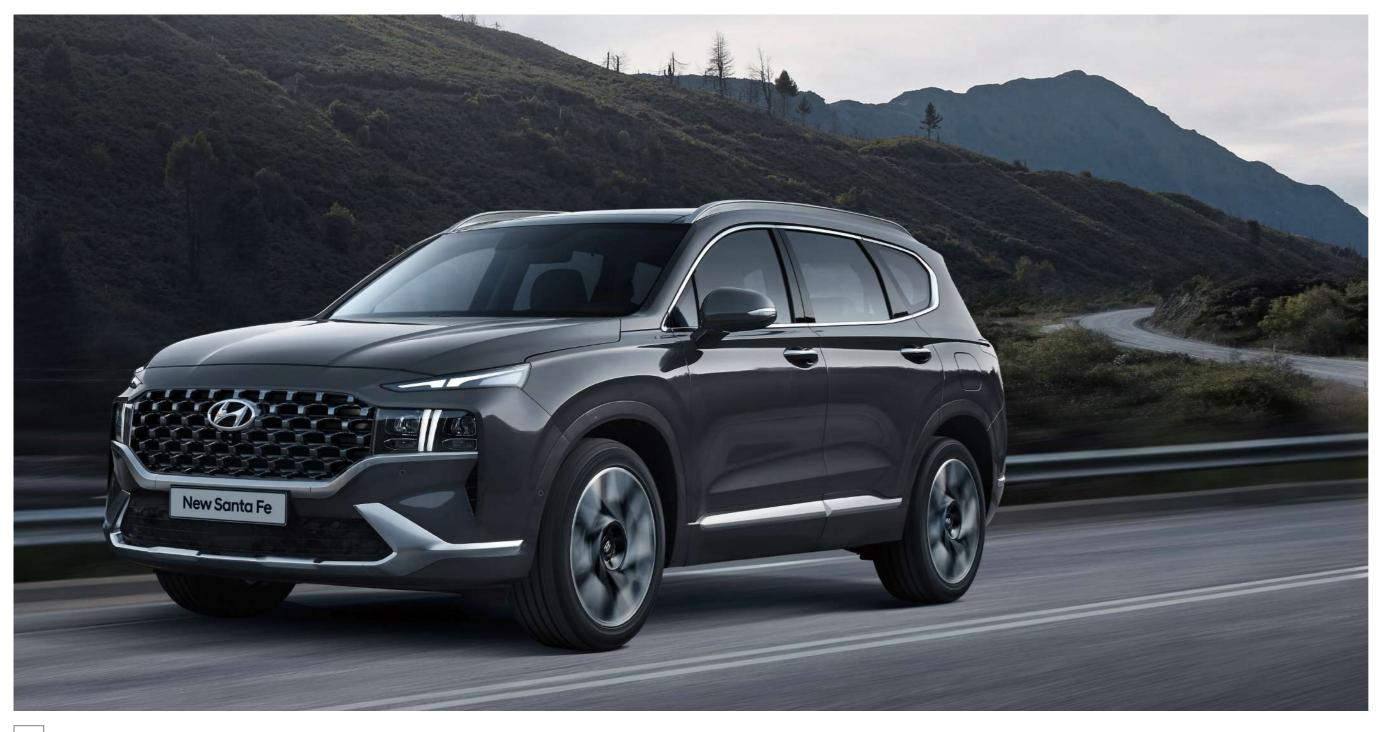

# Signature styling.

Fine lines and daring design give the New SANTA FE a bold and distinctive presence on the road.

Car shown: New SANTA FE Premium.

The powerful front of the New SANTA FE features an imposing grille and sculpted bumper for a muscular silhouette, and boasts T-shaped light clusters for all-round visibility and increased light throw. Redesigned alloy wheels add a sense of proportion and poise, and the new rear bumper completes the look of the New SANTA FE with high visibility T-form rear lights for an overall impression of balanced power and sublime styling.