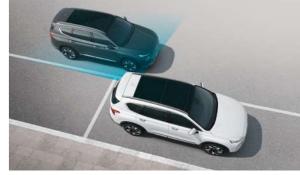

Forward Collision Avoidance Assist - Junction Turning (FCA-JX): Smart sensors and cameras at the front of the New SANTA FE link to smart systems to warn of vehicles, cyclists or pedestrians in your path and alert drivers to oncoming vehicles when turning across lanes, automatically applying the brakes when necessary.