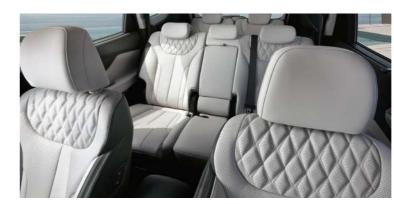

DESIGN & STYLE Car shown: New SANTA FE Ultimate in Taiga Brown.

Ventilated front seats standard across all trim levels.

Floating high console with shift-by-wire transmission standard across all trim levels. Aluminum finish standard with Luxury pack.

Quilted Nappa leather seat available on Ultimate trim with Luxury Pack.

#### Interior colour combinations.

Tone and texture personalised for comfort.

**Black One-tone** – Leather Seat Available on all trim levels.

**Light Grey -** Two-tone Nappa Leather Seat Available on Luxury Pack only.