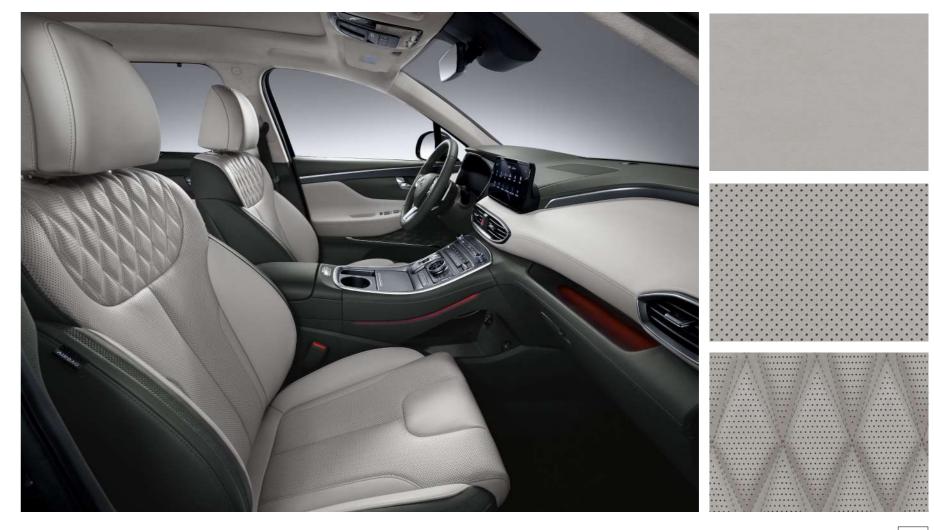

#### Interior colour combinations.

Tone and texture personalised for comfort.

**Black One-tone** – Leather Seat Available on all trim levels.

**Light Grey -** Two-tone Nappa Leather Seat Available on Luxury Pack only.