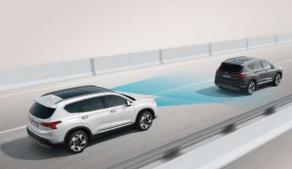

Highway Driving Assist (HDA): For additional safety, Highway Driving Assist keeps the New SANTA FE at your pre-set speed and maintains road position in your lane. HDA monitors the distance to the vehicles ahead, reducing speed automatically when the gap closes. When the safe distance is restored, HDA resumes the pre-set cruising speed.