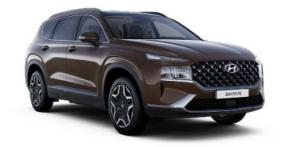

Car shown: New SANTA FE Hybrid Ultimate in Taiga Brown.

With more power, control, and fewer emissions, the New SANTA FE SUV delivers sophisticated performance on every level. From the inside out, passenger comfort is matched by safety and convenience, with Smartsense safety systems that adapt and adjust to road conditions and personal preferences, and intuitive controls to make driving easier, more relaxed, and safer, no matter the journey. Improved load space, superior handling and refined power means the New SANTA FE takes everything in its stride, and the newly sculpted body means it does it all in style. For the challenges ahead, the New SANTA FE is purpose personified.

INTRODUCTION Car shown: left-hand drive New SANTA FE Hybrid Ultimate in Taiga Brown.

### The language of colours.

From Glacier White to Lava Orange, choose the colour that calls to you.

Glacier White - Pearl

Lagoon Blue - Pearl

Lava Orange - Pearl

Magnetic Force - Metallic

Rain Forest - Metallic

Typhoon Silver - Metallic

Taiga Brown - Pearl

White Cream - Pearl