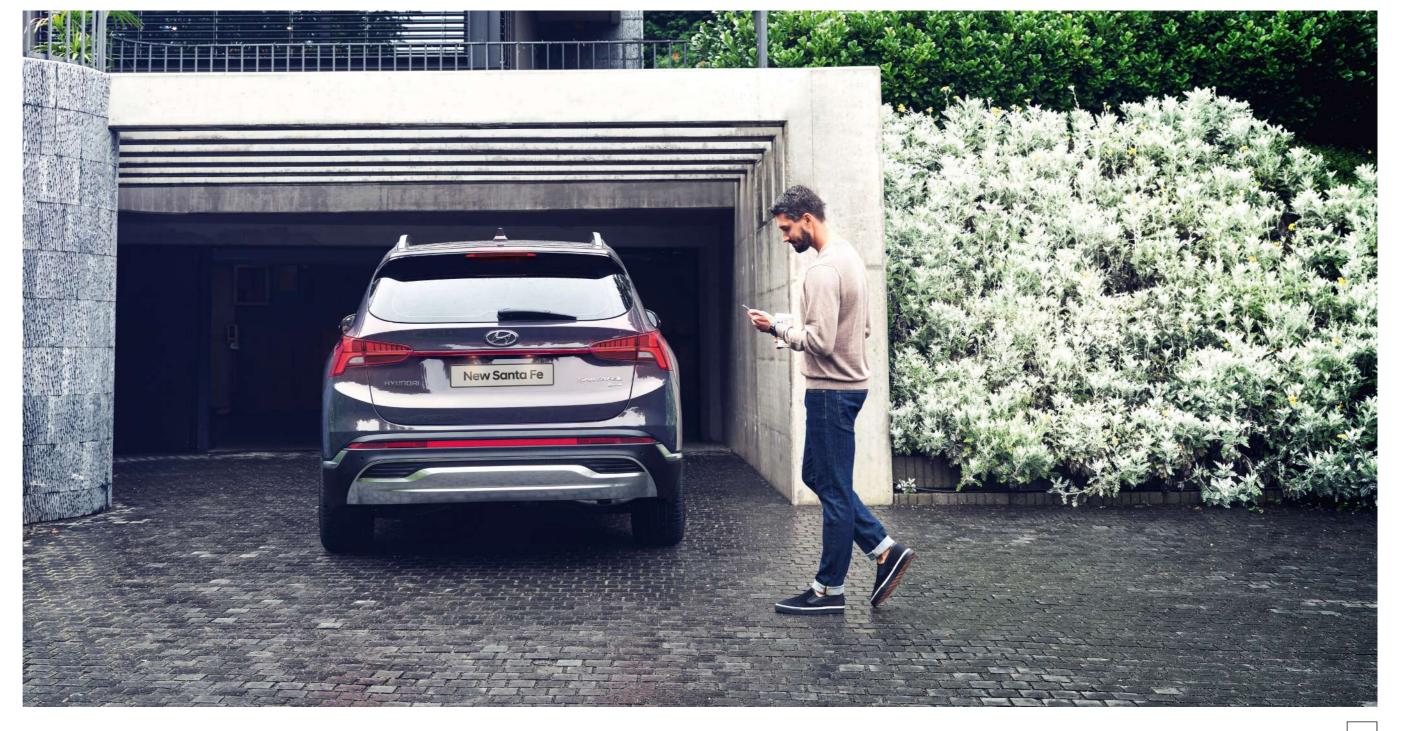

Remote Smart Parking Assist (RSPA): Parking in a tight space is simple with RSPA. Using the smart key fob controls, the New SANTA FE can be driven or reversed into and out of narrow bays from up to 4m away — at the touch of a button.