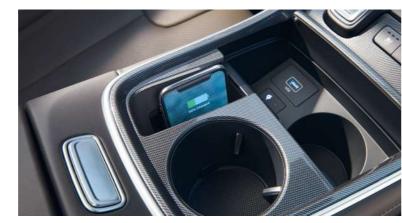

### Control through connectivity.

Take charge of a bigger world with personalised control.

The New SANTA FE's internal command systems take connectivity to another level. With voice control and personalised driver profiles, the New SANTA FE recognizes your preferences and automatically adjusts connectivity and comfort for individual control and command. BlueLink and Bluetooth® tightly sync your phone to in-car smart systems for hands-on or remote control, and the wireless charging pad means your phone is always topped up. With intuitive audio and navigation control from the 10.25" touch screen display, driving and entertainment systems are clearly laid out before you for immediate access and instant control.

Wireless phone charging pad standard across all trim levels.

KRELL premium audio standard across all trim levels.

eCall standard across all trim levels.