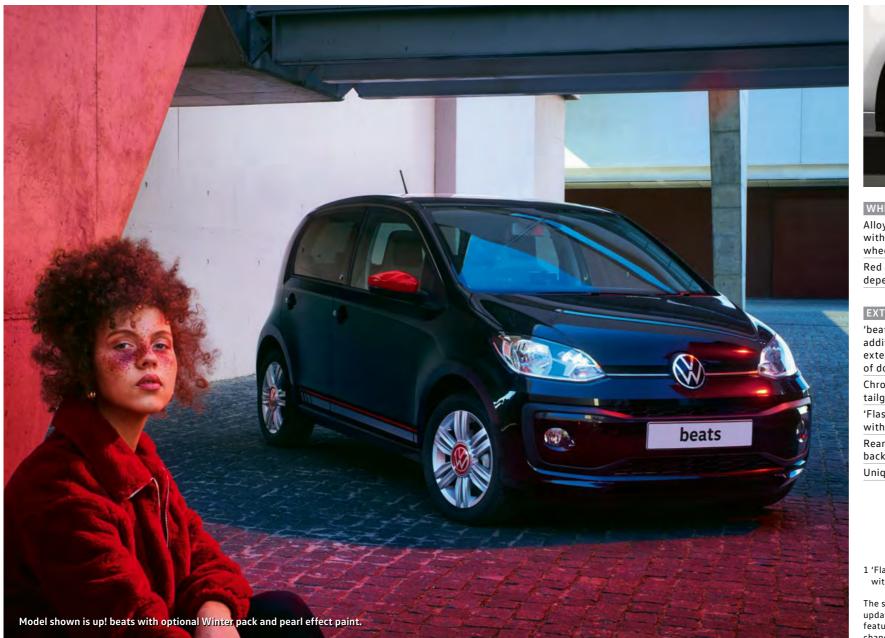

### Additional items of standard equipment: beats (over up!)

Pump up the volume with seven speakers, an eight channel digital amplifier, 300 watt output and a beast of a subwoofer in the spare wheel well. With 15 inch 'Radial' alloy wheels, 'Flash Red or 'Black' mirror housings and 'beats' badging, plus exclusive 'beats' interior with ambient lighting and a leather trimmed multifunction steering wheel, you'll look and sound the part.

#### WHEELS AND SUSPENSION

Alloy wheels, four 51/2 J x 15" 'Radial' with 185/55 R15 tyres and anti-theft wheel bolts

Red or Black alloy wheel centre caps depending on exterior paint colour

'beats' decal silver foil stripe with additional colour stripe matching the exterior door mirrors, on lower edge of door panel Chrome-plated decorative strip on

tailgate 'Flash Red' or 'Black' door mirrors<sup>1</sup> with integrated indicators Rear tinted glass from B-pillar backwards, approx. 65% tinted

Unique 'beats' logo on B-pillar