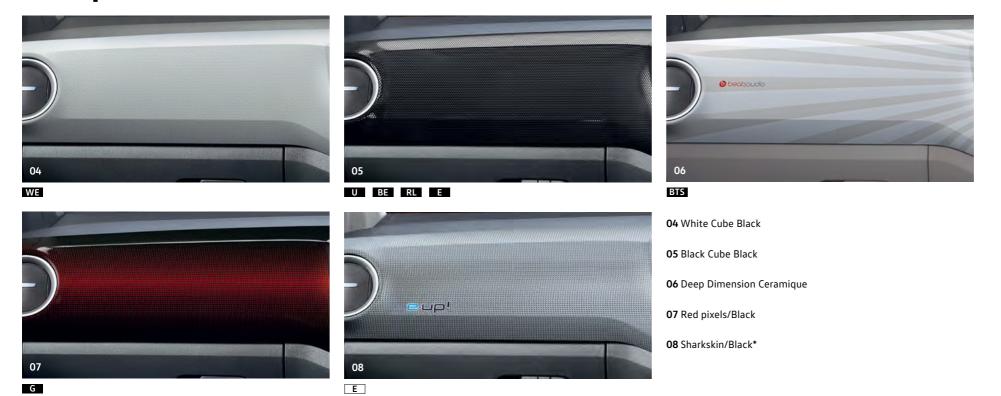

### Dashpads.

Standard Optional

U | up! WE | White Edition BE | Black Edition BTS | beats RL | R-Line G | GTI E | e-up!

\* Optional at no extra cost.

Please note: Swatches reproduced for illustration purposes only. Actual upholstery colours may vary from those shown, as screen technology does not allow exact reproduction of the upholstery colours.