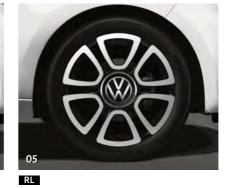

### Alloy wheels.

01 'Fortaleza' 51/3 x 15" with 185/55 R15 tyres and anti-theft wheel bolts

**02 'La Boca White'** 6J x 16" with 185/50 R16 tyres and anti-theft wheel bolts.

**03 'La Boca Black'** 6J x 16" with 185/50 R16 tyres and anti-theft wheel bolts.