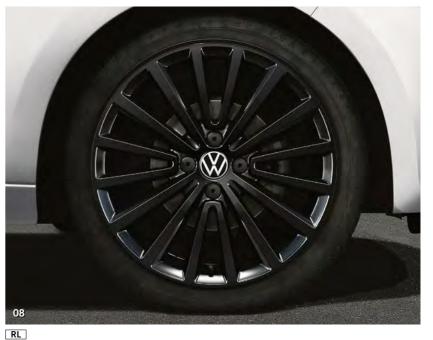

07 'Tezzle' 5J x 15" alloy wheels with 165/65 R15 low rolling resistance tyres and anti-theft wheel bolts.

08 'Polygon Black' 6½J x 17" alloy wheels with 195/40 R17 tyres and anti-theft wheel bolts.

CO., emissions,