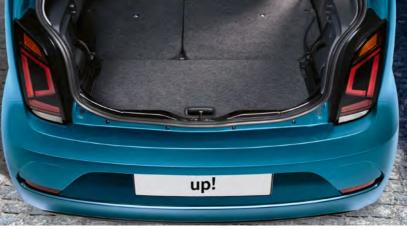

## It's what's inside that counts.

When it comes to inner values, the up! more than delivers. As well as high quality materials and equipment,

it also provides generous space for up to four people and different storage options, allowing maximum flexibility.

Volkswagen

Connect®

02 With the rear seat backrest up, the boot volume is an impressive 251 litres. The variable boot floor can be used at two different levels, providing additional storage space or a level loading area, depending on your requirements. Standard on up!, White Edition, Black Edition, beats, R-Line and GTI models.

03 The rear seat can be split or folded down completely for even more storage space, enabling you to transport long loads and luggage without any difficulty.

Model prices The up

Standard equipment

Driver's Infotainment assistance and connectivity systems