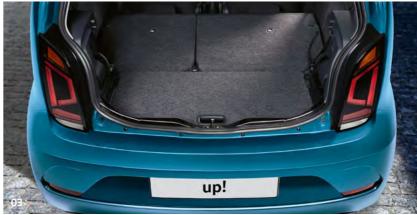

03 The rear seat can be split or folded down completely for even more storage space, enabling you to transport long loads and luggage without any difficulty.

Model prices The up

Standard equipment

Driver's Infotainment assistance and connectivity systems