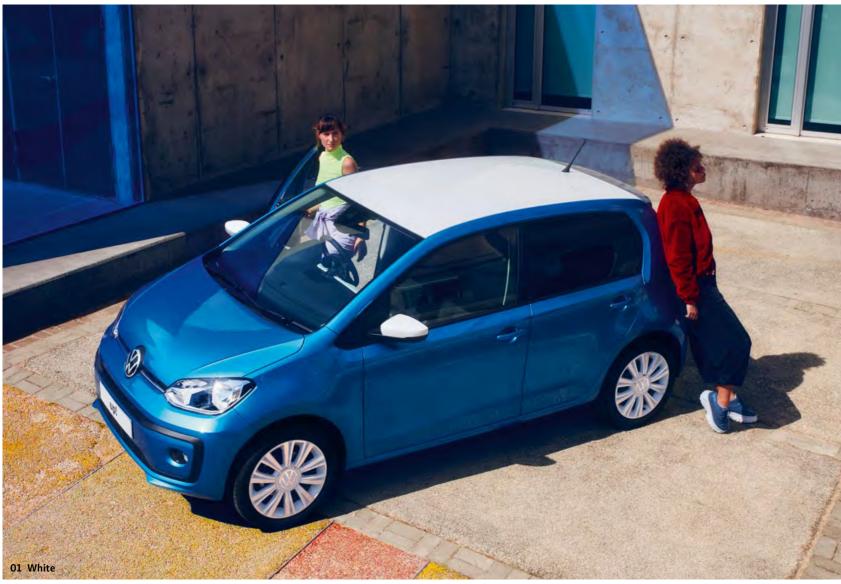

### Paint.

U BE BTS RL G E

U WE BE RL E

U WE BE BTS G E

- 01 Pure White Non-Metallic 0Q
- 02 Teal Blue Non-Metallic B2
- 03 Tornado Red Non-Metallic G2
- 04 Costa Azul Metallic 3K
- 05 Honey Yellow Metallic G8
- 06 Tungsten Silver Metallic K5