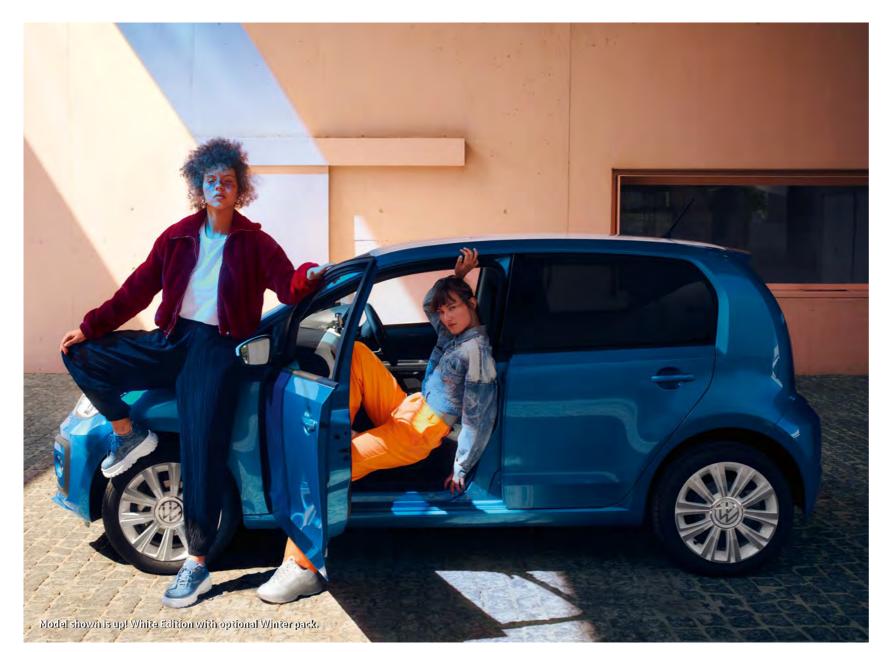

## It's what's inside that counts.

When it comes to inner values, the up! more than delivers. As well as high quality materials and equipment,

it also provides generous space for up to four people and different storage options, allowing maximum flexibility.

01 High quality fittings, fully integrated headrests on the front seats and luxurious upholstery in a contemporary design ensures a stylish interior offering the highest levels of comfort and practicality.

Volkswagen

Connect®

02 With the rear seat backrest up, the boot volume is an impressive 251 litres. The variable boot floor can be used at two different levels, providing additional storage space or a level loading area, depending on your requirements. Standard on up!, White Edition, Black Edition, beats, R-Line and GTI models.

03 The rear seat can be split or folded down completely for even more storage space, enabling you to transport long loads and luggage without any difficulty.

Model prices The up

Standard equipment

Driver's Infotainment assistance and connectivity systems