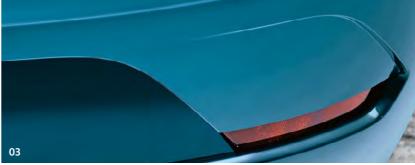

03 The characteristic front radiator grille is unmistakably Volkswagen, adding a sporty touch to the dynamic up!

04 Front fog lights integrated into the front bumper ensure your vehicle has greater visibility in bad weather. Standard on R-Line and GTI models and available on all other models as part of the optional Winter pack.