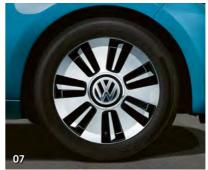

### Alloy wheels.

01 'Fortaleza' 51/3 x 15" with 185/55 R15 tyres and anti-theft wheel bolts

**02 'La Boca White'** 6J x 16" with 185/50 R16 tyres and anti-theft wheel bolts.

**03 'La Boca Black'** 6J x 16" with 185/50 R16 tyres and anti-theft wheel bolts.