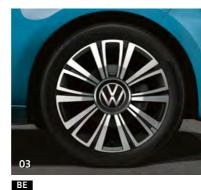

### Alloy wheels.

01 'Fortaleza' 51/3 x 15" with 185/55 R15 tyres and anti-theft wheel bolts

**02 'La Boca White'** 6J x 16" with 185/50 R16 tyres and anti-theft wheel bolts.

**03 'La Boca Black'** 6J x 16" with 185/50 R16 tyres and anti-theft wheel bolts.

04 'Radial' 5½J x 15" alloy wheels with 185/55 R15 tyres and anti-theft wheel bolts.

05 'Triangle Black' 6J x 16" alloy wheels with 185/50 R16 tyres and anti-theft wheel bolts.

06 'Oswald' black diamond-turned 6%J x 17" alloy wheels with 195/40 R17 tyres and anti-theft wheel bolts.