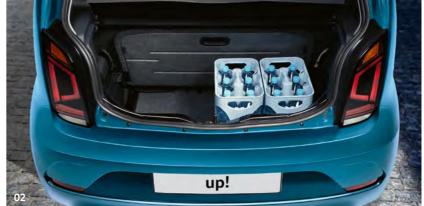

Volkswagen

Connect®

02 With the rear seat backrest up, the boot volume is an impressive 251 litres. The variable boot floor can be used at two different levels, providing additional storage space or a level loading area, depending on your requirements. Standard on up!, White Edition, Black Edition, beats, R-Line and GTI models.