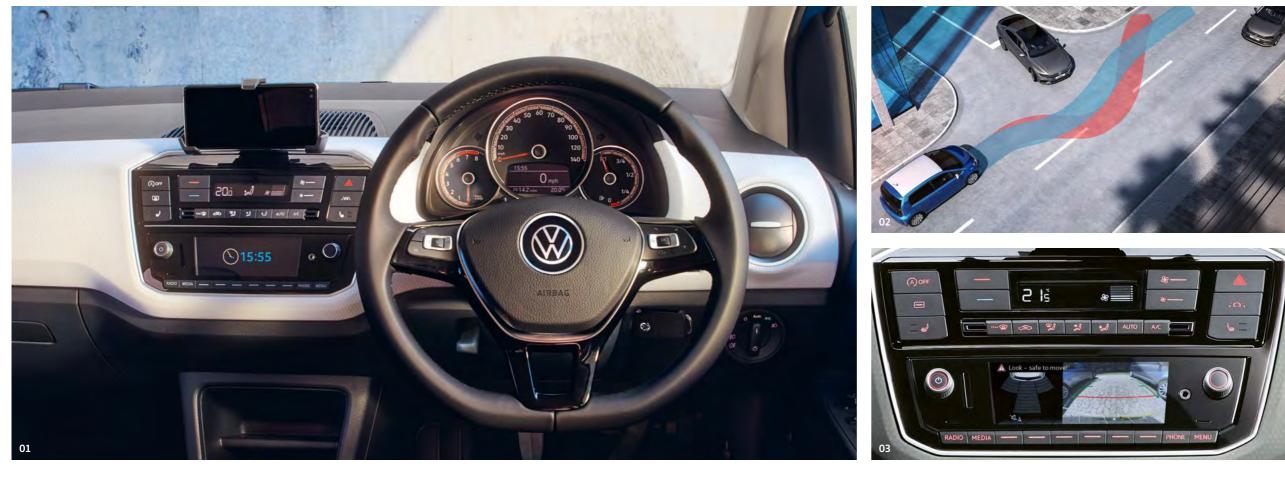

## Driver's assistance systems.

Advanced driver assistants are designed to take the stress out of driving, help you react to the unexpected and stay as safe as possible. Offering a full range of assistants, from a tyre pressure loss indicator to parking sensors, the up! aims to provide a driving experience that's easy, enjoyable, practical and safe.

**01** The **leather trimmed multifunction steering wheel** allows you to control many different functions, including the infotainment system, multifunction display and your smartphone, without taking your hands off the wheel, helping you relax while driving. Standard on beats, R-Line, GTI and e-up! and optional on all other models. Interior shown is up! White Edition with optional leather trimmed multifunction steering wheel, Winter pack and climate control.

Bands with

02 The Anti-lock Braking System (ABS), Electronic Differential Lock (EDL), Electronic

Brake Pressure Distribution System (EBD) and Traction Control System (TCS) recognise

critical driving situations and react in milliseconds by targeting the brake and engine management systems, controlling the speed of individual wheels and helping to bring

**03** The **rear-view camera** gives you a view of the area behind your up!, transmitting a picture directly to the display of your Composition Colour system. Guidelines indicate the path you should take when reversing, ensuring you avoid obstacles below eye level. **Parking sensors** (not shown) located in the rear bumper assists with parking manoeuvres by emitting audible and visual signals, alerting the driver to any obstacles in the way. Standard on e-up! and optional on all other models as part of the cruise

## Infotainment and connectivity.

With the free Volkswagen app 'Maps + More', you'll always know where you're going. Simply download the app, pair your smartphone with the 'Composition Colour' system via Bluetooth<sup>1</sup> and enjoy instant access to many of your smartphone's functions, including your contacts, music library, playlists, navigation maps, traffic updates and more.