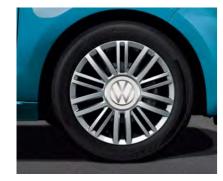

### Alloy wheels.

01 'Fortaleza' 51/3 x 15" with 185/55 R15 tyres and anti-theft wheel bolts

**02 'La Boca White'** 6J x 16" with 185/50 R16 tyres and anti-theft wheel bolts.

**03 'La Boca Black'** 6J x 16" with 185/50 R16 tyres and anti-theft wheel bolts.

04 'Radial' 5½J x 15" alloy wheels with 185/55 R15 tyres and anti-theft wheel bolts.

05 'Triangle Black' 6J x 16" alloy wheels with 185/50 R16 tyres and anti-theft wheel bolts.

06 'Oswald' black diamond-turned 6%J x 17" alloy wheels with 195/40 R17 tyres and anti-theft wheel bolts.

07 'Tezzle' 5J x 15" alloy wheels with 165/65 R15 low rolling resistance tyres and anti-theft wheel bolts.

08 'Polygon Black' 6½J x 17" alloy wheels with 195/40 R17 tyres and anti-theft wheel bolts.

CO., emissions,