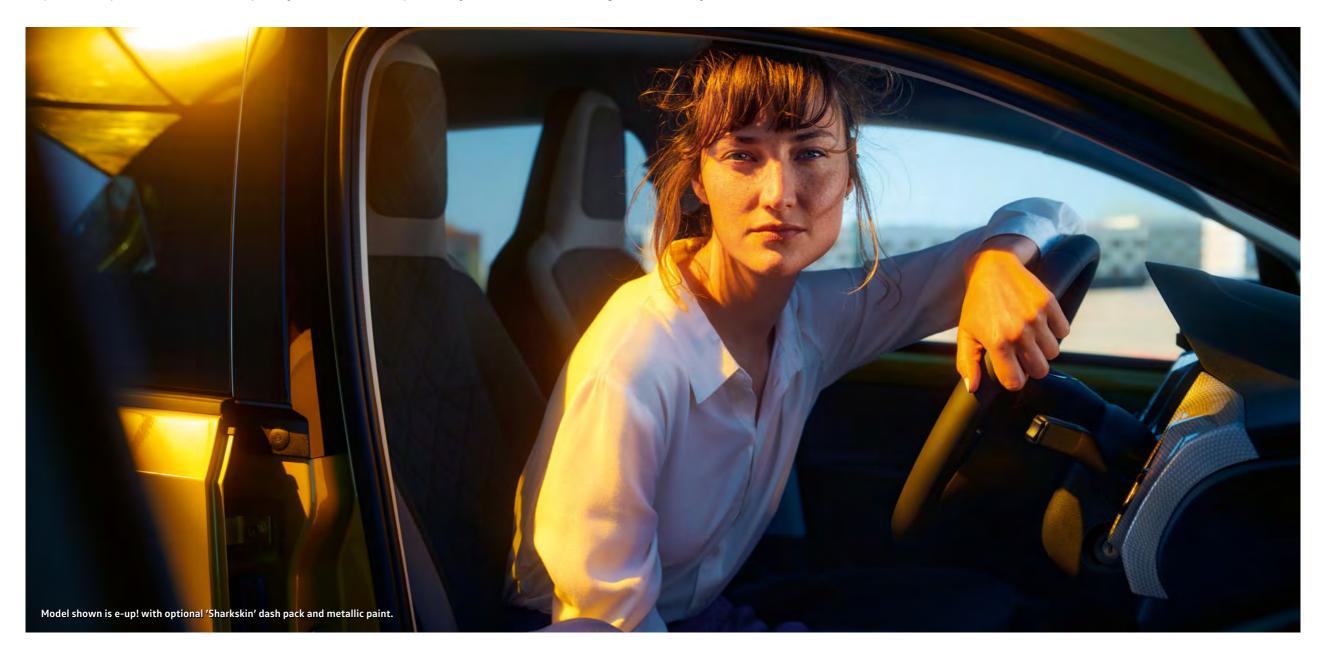

## e-up!

The purely electric e-up! is powerful, sustainable and lots of fun to drive, with a range of up to 159 miles on a full charge and two charging cables for wallbox or mains charging. Available in a range of vibrant colours, it features unique 'e-up!' body styling, with a distinctive blue stripe to the front and rear, and stylish 15 inch 'Tezzle' alloy wheels. Inside, the impressive spec includes contemporary 'Fusion' cloth upholstery, a full suite of driving assistance systems, such as cruise control, and a host of advanced features fitted as standard.