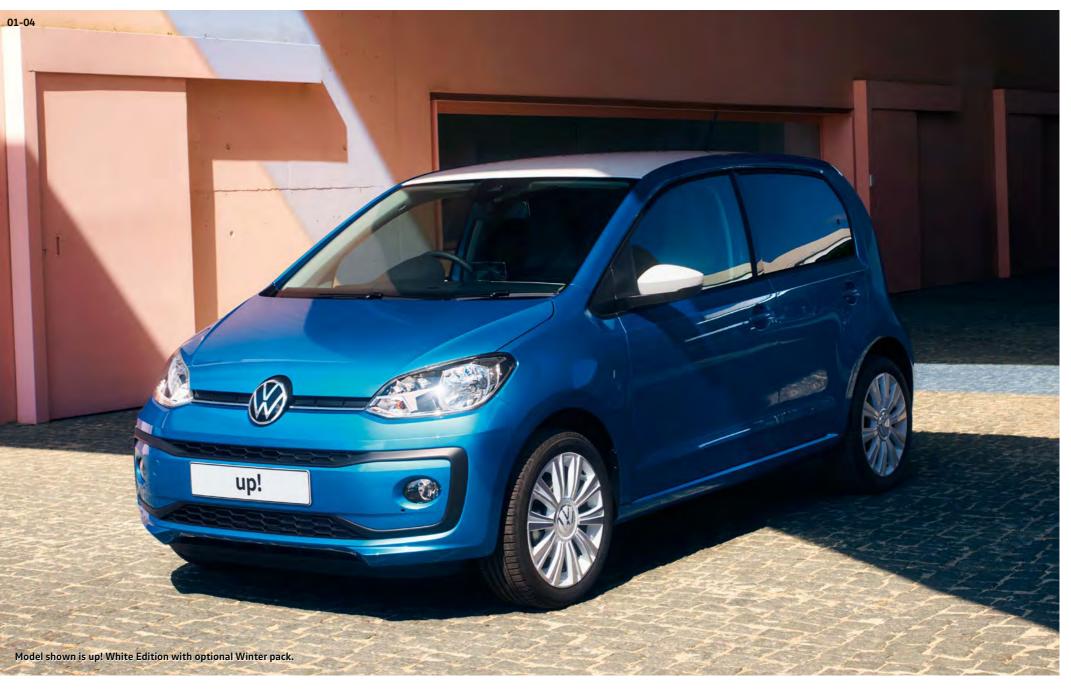

## Design.

Everything about the up! is designed to stand out. Standard highlights such as the distinctive radiator grille, new badging and LED daytime running lights give real road presence, while optional details such as the colour-contrasting roof and exterior mirrors are simply breathtaking.

**01** The up! is the first model in the UK to adorn the new Volkswagen roundel, stylishly displayed on the distinctive front design, adding a quality feel and a real focal point.

02 The LED daytime running lights activate automatically when you start the engine, ensuring you're visible to other road users and make daytime driving much safer. Standard on all models.

03 The characteristic front radiator grille is unmistakably Volkswagen, adding a sporty touch to the dynamic up!

04 Front fog lights integrated into the front bumper ensure your vehicle has greater visibility in bad weather. Standard on R-Line and GTI models and available on all other models as part of the optional Winter pack.