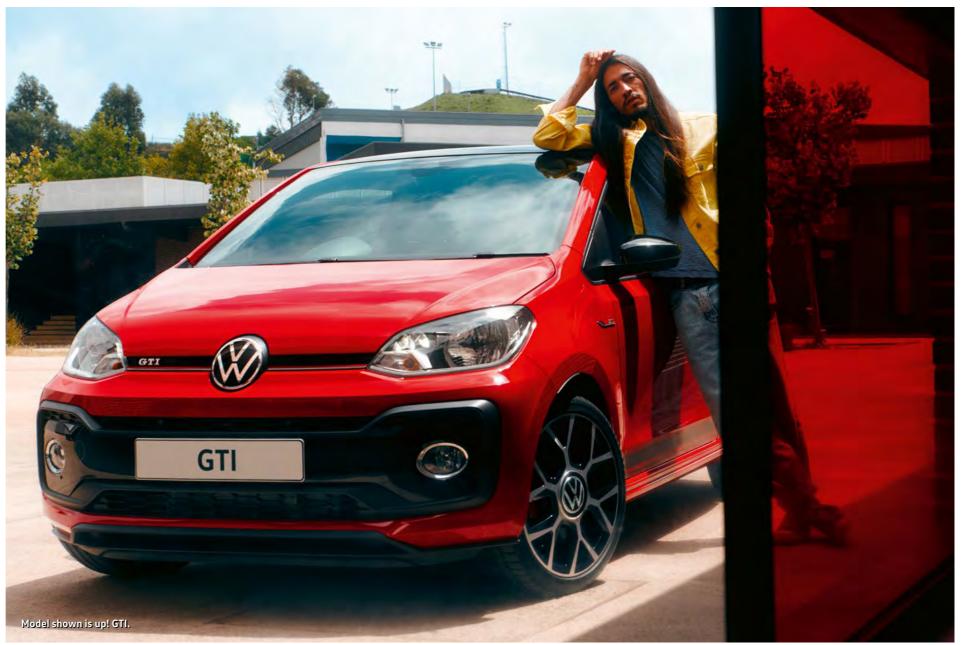

## up! GTI.

At the top of the range is the GTI, a compact hot hatch that delivers a winning package of everyday performance, comfort and the legendary GTI heritage. Available with either three or five-doors, it features sporty 17 inch 'Oswald' alloy wheels with Red brake calipers, lowered sports suspension, Black door mirrors and distinctive 'Black' honeycomb front air intake, complemented with hallmark 'Jacara Red' cloth upholstery, heated front seats and ambient red lighting inside.