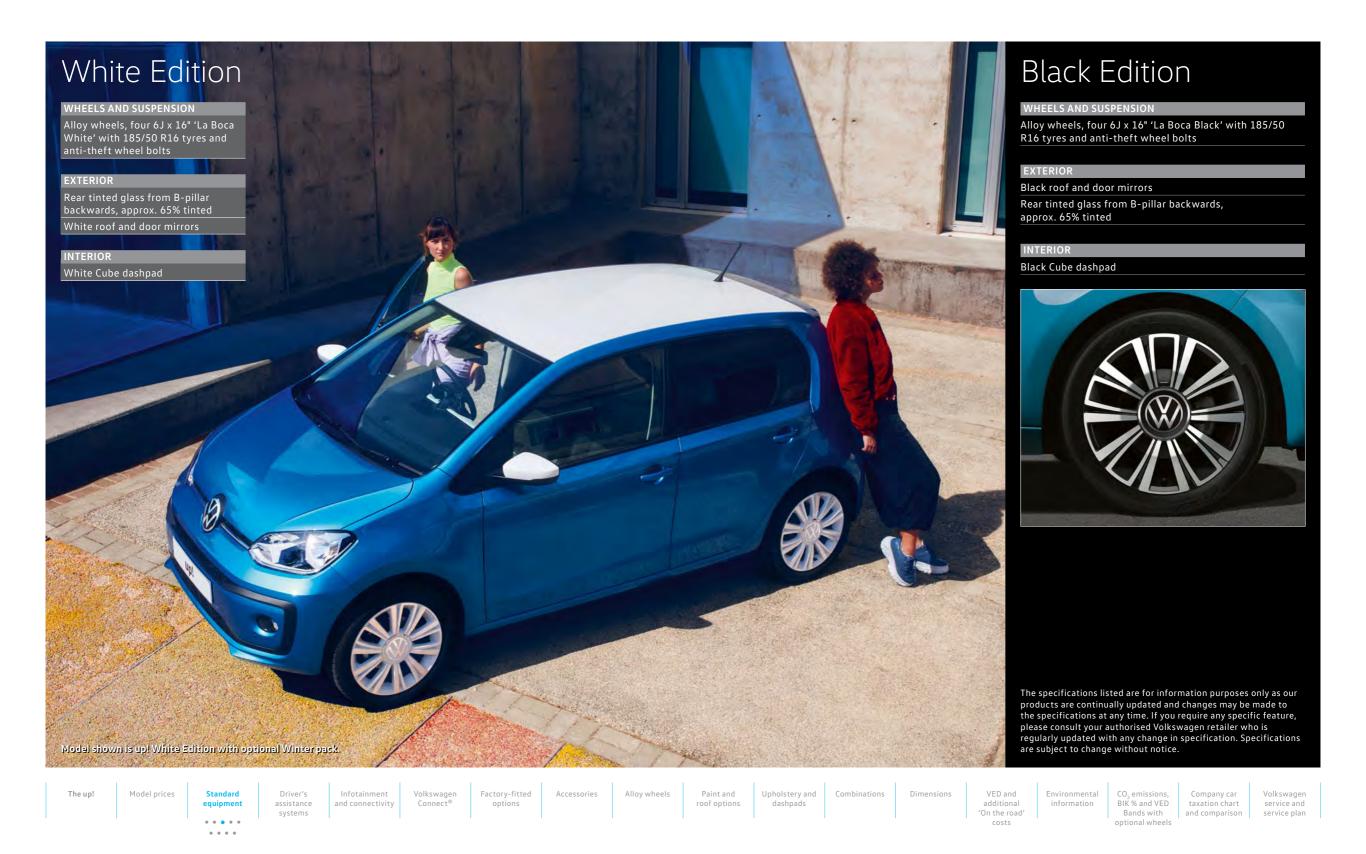

## White Edition and Black Edition.

Express your personality with the up! White and Black Editions. The White Edition features white roof and door mirrors, 16 inch 'La Boca White' alloy wheels and a White Cube dashpad, while the Black Edition comes with 16 inch 'La Boca Black' wheels and a Black Cube dashpad. Rear tinted glass from the B-pillar backwards completes the exterior look.

### Additional items of standard equipment: White Edition and Black Edition (over up!)