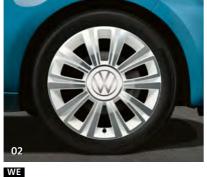

### Alloy wheels.

01 'Fortaleza' 51/3 x 15" with 185/55 R15 tyres and anti-theft wheel bolts

**02 'La Boca White'** 6J x 16" with 185/50 R16 tyres and anti-theft wheel bolts.

**03 'La Boca Black'** 6J x 16" with 185/50 R16 tyres and anti-theft wheel bolts.

04 'Radial' 5½J x 15" alloy wheels with 185/55 R15 tyres and anti-theft wheel bolts.

05 'Triangle Black' 6J x 16" alloy wheels with 185/50 R16 tyres and anti-theft wheel bolts.

06 'Oswald' black diamond-turned 6%J x 17" alloy wheels with 195/40 R17 tyres and anti-theft wheel bolts.