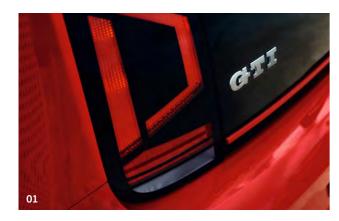

**01 GTI badging** to the front and rear is highlighted by the GTI red stripe on the lower radiator grille and tailgate.

**02** Stainless steel door sill protectors feature black honeycomb pattern inset and exclusive 'GTI' logo.