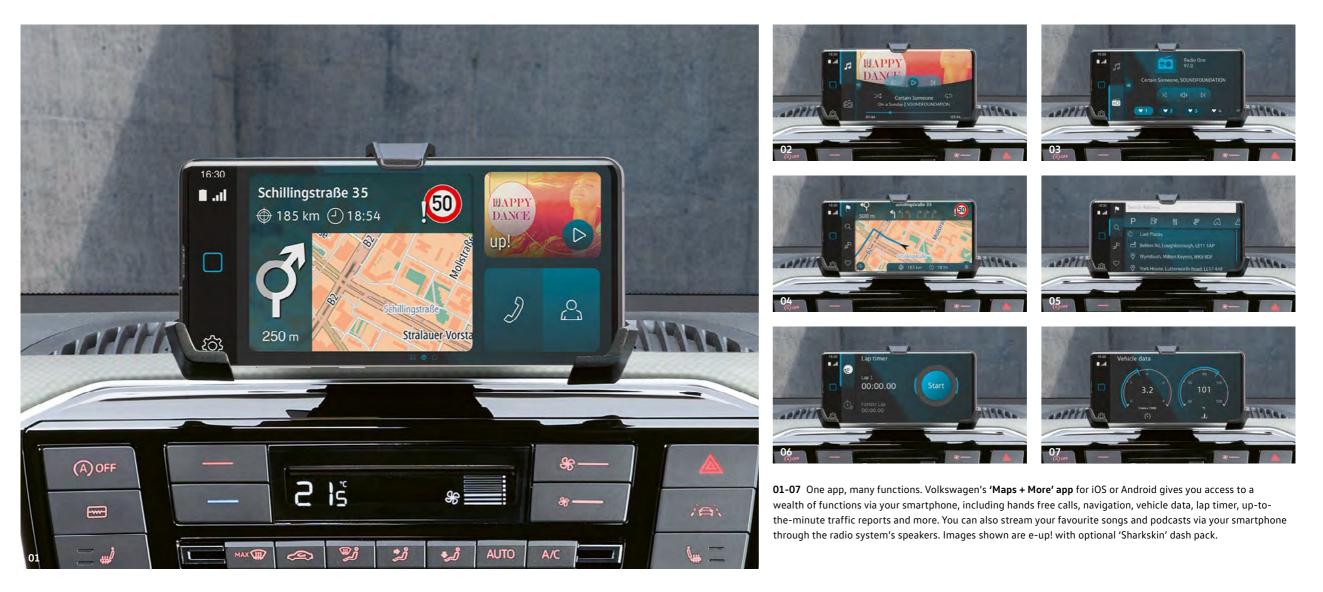

## Driver's assistance systems.

Advanced driver assistants are designed to take the stress out of driving, help you react to the unexpected and stay as safe as possible. Offering a full range of assistants, from a tyre pressure loss indicator to parking sensors, the up! aims to provide a driving experience that's easy, enjoyable, practical and safe.

Bands with

02 The Anti-lock Braking System (ABS), Electronic Differential Lock (EDL), Electronic

Brake Pressure Distribution System (EBD) and Traction Control System (TCS) recognise

critical driving situations and react in milliseconds by targeting the brake and engine management systems, controlling the speed of individual wheels and helping to bring

**03** The **rear-view camera** gives you a view of the area behind your up!, transmitting a picture directly to the display of your Composition Colour system. Guidelines indicate the path you should take when reversing, ensuring you avoid obstacles below eye level. **Parking sensors** (not shown) located in the rear bumper assists with parking manoeuvres by emitting audible and visual signals, alerting the driver to any obstacles in the way. Standard on e-up! and optional on all other models as part of the cruise