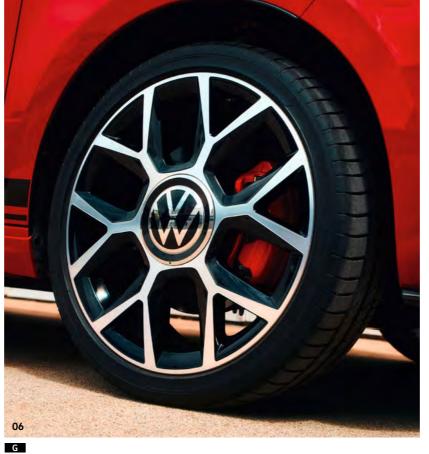

### Alloy wheels.

01 'Fortaleza' 51/3 x 15" with 185/55 R15 tyres and anti-theft wheel bolts

**02 'La Boca White'** 6J x 16" with 185/50 R16 tyres and anti-theft wheel bolts.

**03 'La Boca Black'** 6J x 16" with 185/50 R16 tyres and anti-theft wheel bolts.

04 'Radial' 5½J x 15" alloy wheels with 185/55 R15 tyres and anti-theft wheel bolts.

05 'Triangle Black' 6J x 16" alloy wheels with 185/50 R16 tyres and anti-theft wheel bolts.

06 'Oswald' black diamond-turned 6%J x 17" alloy wheels with 195/40 R17 tyres and anti-theft wheel bolts.