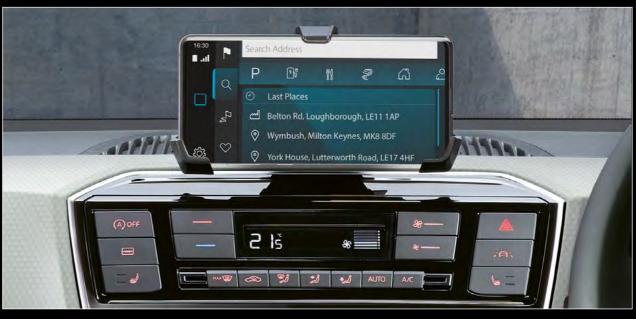

## Infotainment and connectivity.

With the free Volkswagen app 'Maps + More', you'll always know where you're going. Simply download the app, pair your smartphone with the 'Composition Colour' system via Bluetooth<sup>1</sup> and enjoy instant access to many of your smartphone's functions, including your contacts, music library, playlists, navigation maps, traffic updates and more.

1 Devices must be Bluetooth HFP (Hands Free Profile) compatible, please contact your authorised Volkswagen retailer for specific device compatibility.

Volkswagen

Connect

| The up! | Model prices |
|---------|--------------|
|         |              |