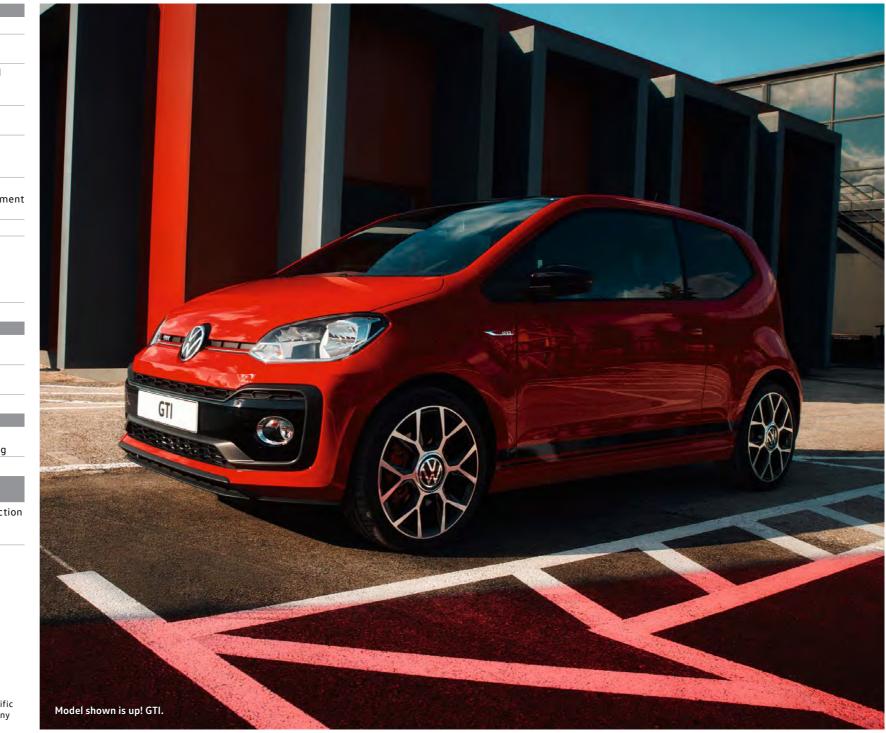

## up! GTI.

At the top of the range is the GTI, a compact hot hatch that delivers a winning package of everyday performance, comfort and the legendary GTI heritage. Available with either three or five-doors, it features sporty 17 inch 'Oswald' alloy wheels with Red brake calipers, lowered sports suspension, Black door mirrors and distinctive 'Black' honeycomb front air intake, complemented with hallmark 'Jacara Red' cloth upholstery, heated front seats and ambient red lighting inside.

**01 GTI badging** to the front and rear is highlighted by the GTI red stripe on the lower radiator grille and tailgate.

**02** Stainless steel door sill protectors feature black honeycomb pattern inset and exclusive 'GTI' logo.