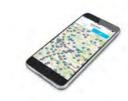

## Infotainment and connectivity.

With the free Volkswagen app 'Maps + More', you'll always know where you're going. Simply download the app, pair your smartphone with the 'Composition Colour' system via Bluetooth<sup>1</sup> and enjoy instant access to many of your smartphone's functions, including your contacts, music library, playlists, navigation maps, traffic updates and more.

Smartphone<sup>1</sup> navigation interface for smartphones with a screen size up to 5.5" with USB connection for charging and data transfer. Including Volkswagen App 'Maps + More' for iOS and Android systems with 2D or 3D hands free navigation via TomTom integrated navigation system, 'Think Blue. Trainer.' Driver tips and journey analysis, access to phone book and music library with audio output via vehicle's speaker system

1 Devices must be Bluetooth HFP (Hands Free Profile) compatible, please contact your authorised Volkswagen retailer for specific device compatibility.

Volkswagen

Connect

| The up! | Model prices |
|---------|--------------|
|         |              |