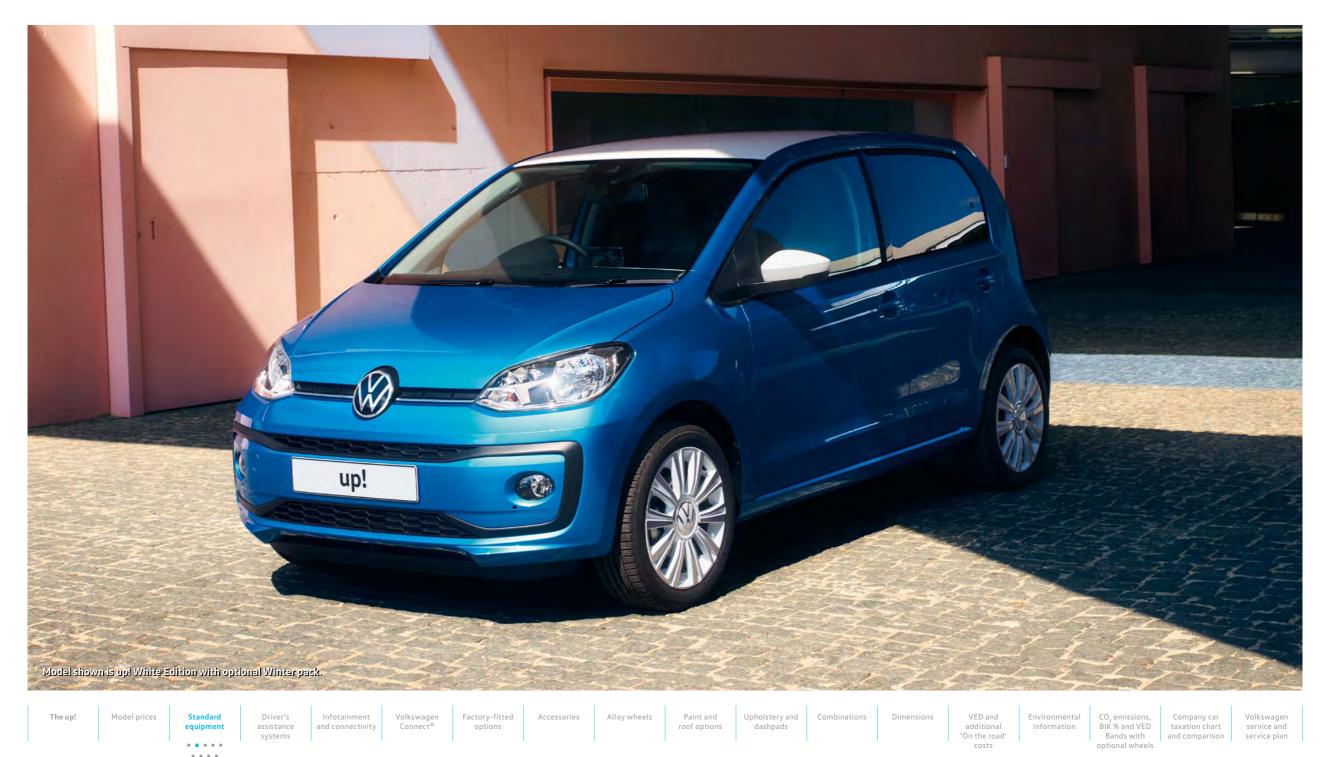

## Lifestyle up!graded.

Introducing the up!, the stylish city car that delivers everything you could ask for in one neat package. Powerful performance, intelligent connectivity and exceptional build quality combine with exciting trim levels and the opportunity to customise it to your personal style. For a real visual highlight, why not specify the roof and exterior mirrors with a different colour? With more standard equipment, new technologies and a choice of equipment packages to suit your individual needs, it's back for the new decade, better than ever. Meet the small car with huge personality.

## Design.

Everything about the up! is designed to stand out. Standard highlights such as the distinctive radiator grille, new badging and LED daytime running lights give real road presence, while optional details such as the colour-contrasting roof and exterior mirrors are simply breathtaking.

**01** The up! is the first model in the UK to adorn the new Volkswagen roundel, stylishly displayed on the distinctive front design, adding a quality feel and a real focal point.

02 The LED daytime running lights activate automatically when you start the engine, ensuring you're visible to other road users and make daytime driving much safer. Standard on all models.

03 The characteristic front radiator grille is unmistakably Volkswagen, adding a sporty touch to the dynamic up!

04 Front fog lights integrated into the front bumper ensure your vehicle has greater visibility in bad weather. Standard on R-Line and GTI models and available on all other models as part of the optional Winter pack.