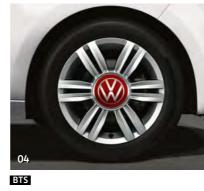

04 'Radial' 5½J x 15" alloy wheels with 185/55 R15 tyres and anti-theft wheel bolts.

05 'Triangle Black' 6J x 16" alloy wheels with 185/50 R16 tyres and anti-theft wheel bolts.

06 'Oswald' black diamond-turned 6%J x 17" alloy wheels with 195/40 R17 tyres and anti-theft wheel bolts.

07 'Tezzle' 5J x 15" alloy wheels with 165/65 R15 low rolling resistance tyres and anti-theft wheel bolts.

08 'Polygon Black' 6½J x 17" alloy wheels with 195/40 R17 tyres and anti-theft wheel bolts.

CO., emissions,