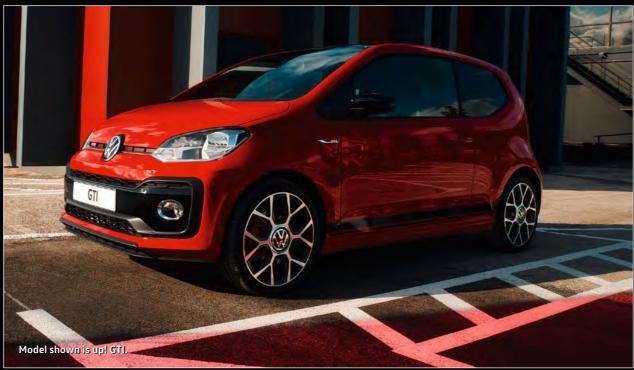

## up! GTI.

At the top of the range is the GTI, a compact hot hatch that delivers a winning package of everyday performance, comfort and the legendary GTI heritage. Available with either three or five-doors, it features sporty 17 inch 'Oswald' alloy wheels with Red brake calipers, lowered sports suspension, Black door mirrors and distinctive 'Black' honeycomb front air intake, complemented with hallmark 'Jacara Red' cloth upholstery, heated front seats and ambient red lighting inside.

**01 GTI badging** to the front and rear is highlighted by the GTI red stripe on the lower radiator grille and tailgate.

**02** Stainless steel door sill protectors feature black honeycomb pattern inset and exclusive 'GTI' logo.