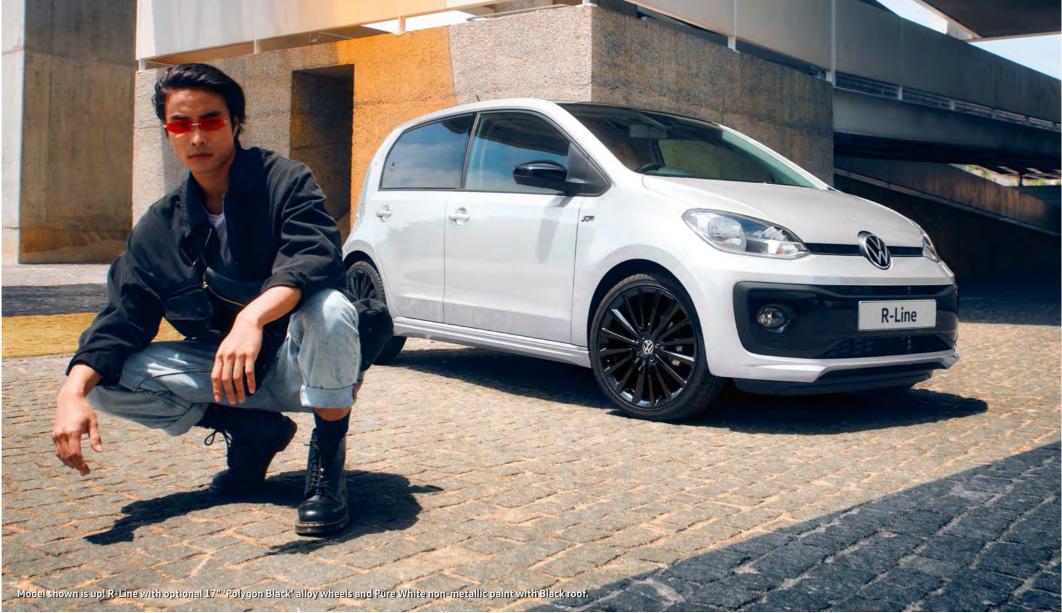

## White Edition and Black Edition.

Express your personality with the up! White and Black Editions. The White Edition features white roof and door mirrors, 16 inch 'La Boca White' alloy wheels and a White Cube dashpad, while the Black Edition comes with 16 inch 'La Boca Black' wheels and a Black Cube dashpad. Rear tinted glass from the B-pillar backwards completes the exterior look.

### Additional items of standard equipment: R-Line (over up!)

New to the range for 2020 is the sporty R-Line, with styling every bit as impressive as performance. 'R-Line' badging, Black roof and door mirrors, rear tinted glass from the B-pillar backwards, 16 inch 'Triangle Black' alloys deliver real sports appeal, while lowered sports suspension ensure plenty of attitude.