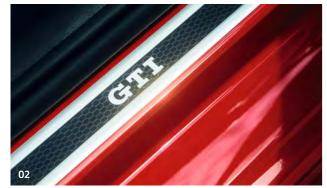

**01 GTI badging** to the front and rear is highlighted by the GTI red stripe on the lower radiator grille and tailgate.

**02** Stainless steel door sill protectors feature black honeycomb pattern inset and exclusive 'GTI' logo.