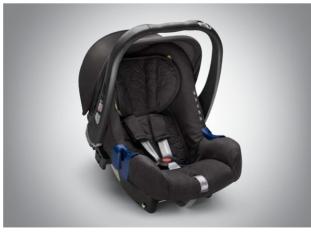

#### **Child safety**

At Volvo Cars we've spent decades continually researching and improving child safety. Our unique approach includes creating and carrying out tests based on real-life traffic situations, as well as testing our child seats\* alongside our cars. With our latest range of child seats, we offer unparalleled protection.

\*This is an accessory & does not come with the regular features of the car.

Child seat, rearward-facing.

Child seat, booster cushion with backrest, Leather/Nubuck Textile.

Child seat, infant seat.

Protective steel grille.

Child seat, booster seat.

Child seat, easy access (0−18 kg)