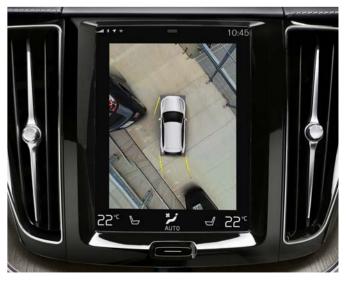

#### In a Volvo, you can enjoy smooth parking.

Our navigation system gives you access to an in-car app that helps you find the nearest free parking space and even pay for it. When parking, you're supported by front and rear park assist functions that alert you if there are obstacles in your way. And by adding our 360° camera, you get a detailed bird's eye view of the area surrounding your Volvo – a great help when you reverse or manoeuvre in confined areas with impaired visibility.

#### 360° camera

The 360° camera uses images from discreetly mounted cameras to create a bird's eye view of your car and its closest surroundings. In the centre display, you can see obstacles all around you, which makes it easier to park and manoeuvre in tight spaces.