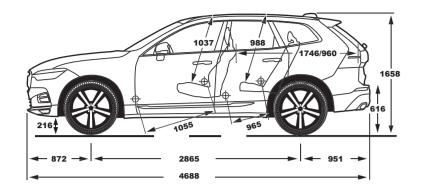

## **XC60 SPECIFICATION SHEET**

| ENGINE VARIANT                                               | D5 INSCRIPTION      |
|--------------------------------------------------------------|---------------------|
|                                                              | <b>BUILDER FROM</b> |
| TECHNICAL DATA                                               |                     |
| Capacity (ccm)                                               | 1969                |
| Max output in hp                                             | 235                 |
| Max torque in Nm                                             | 480                 |
| Fuel Type                                                    | Diese               |
| TRANSMISSION/ENGINE                                          |                     |
| Automatic 8-speed AWD                                        | S                   |
| Stop/Start                                                   | S                   |
| Top Speed (km/h)                                             | 180                 |
| CLIMATE                                                      |                     |
| 4-zone Electronic Climate Control incl. cooled glove box     | S                   |
| CleanZone (Air Quality System)                               | S                   |
| Humidity sensor                                              | S                   |
| Panoramic sunroof with power operation                       | S                   |
| Aquablades                                                   | S                   |
| LOCKING AND SECURITY SYSTEMS                                 | 5                   |
| Interior motion sensor for Alarm                             | S                   |
| Inclination sensor for Alarm                                 | S                   |
| Key remote control Inscription, leather clad                 | S                   |
| Keyless entry with remote tag and handsfree tailgate opening | S                   |
| Private locking                                              | S                   |
| Power child lock, rear side doors                            | S                   |
| Central lock switch with diode in front and rear doors       | S                   |
| Laminated side windows                                       | S                   |
| INSTRUMENTATION                                              | 5                   |
|                                                              | S                   |
| 31.24 cms (12.3 inch) Driver Display<br>SEATS                | 5                   |
| Nappa leather upholstery                                     | S                   |
| Ventilated front seats                                       | S                   |
|                                                              | S                   |
| Power adjustable driver & passenger seat with memory         | S                   |
| Power adjustable lumbar support                              | S                   |
| Power cushion extension driver & passenger side              | S                   |
| Backrest massage, heated front seats                         |                     |
| Centre armrest with cupholders and storage                   | S                   |
|                                                              | C C                 |
| Driftwood decor inlays / Linear lime decor inlays            | S                   |
| Illuminated vanity mirrors in sunvisor LH / RH side          | S                   |
| Leather upgrade on dashboard                                 | S                   |
| Leather steering wheel, 3 spoke, sport                       | S                   |
| Leather gear lever knob with uni deco                        | S                   |
| Standard pedals                                              | S                   |
| Netpocket on tunnel                                          | S                   |
| Automatically dimmed inner and exterior mirrors              | S                   |
| Carpet kit, textile                                          | S                   |
| Sillmoulding 'Volvo' metal                                   | S                   |
| Interior illumination high level                             | S                   |
| Standard material in headlining                              | S                   |
| LUGGAGE COMPARTMENT                                          |                     |
| Temporary sparewheel                                         | S                   |
| Jack                                                         | S                   |
| Power Operated Tailgate                                      | S                   |
| Cargo opening scuff plate - metal                            | S                   |
| First aid kit & warning triangle                             | S                   |
|                                                              | S                   |
| 12V outlet in luggage area                                   | S                   |

| MODEL VARIANT |  |
|---------------|--|
|               |  |

**D5 INSCRIPTION** 

| EXTERIOR                                                          |   |
|-------------------------------------------------------------------|---|
| Bright integrated roof rails                                      | S |
| Inscription grill                                                 | S |
| Bright decor side windows                                         | S |
| Fully colour adapted sills and bumpers with branded Inscription   | S |
| Colour coordinated door handles with Illumination & Puddle lights | S |
| Dual integrated tail pipes                                        | S |
| Colour coordinated rear view mirror covers                        | S |
| Retractable rear view mirrors                                     | S |
| Foglights in front spoiler                                        | S |
| LED With Active Bending Light                                     | S |
| Headlight high pressure cleaning                                  | S |
| SUPPORT SYSTEMS                                                   |   |
| Adaptive Cruise Control                                           | S |
| Pilot Assist                                                      | S |
| Collision Mitigation Support, front                               | S |
| Lane Keeping Aid                                                  | S |
| 360° camera                                                       | S |
| Park Assist Pilot + Park Assist Front and Rear                    | S |
| Personal settings, power steering                                 | S |
| Drive mode settings                                               | S |
| Hill Start Assist                                                 | S |
| Hill Descent Control                                              | S |
| Rainsensor                                                        | S |
| SAFETY                                                            | - |
| Airbag, Driver & Passenger                                        | S |
| SIPS airbags                                                      | S |
| Inflatable curtains                                               | S |
| Whiplash protection, front seats                                  | S |
| Pyrotechnical pretensioners, front / rear all positions           | S |
| Cut-off Switch Passenger AirBag                                   | S |
| Isofix - outer position rear seat                                 | S |
| EBL, Flashing Brake Light and Hazard Warning                      | S |
| High positioned rear brake lights                                 | S |
| Intelligent Driver Information System (IDIS)                      | S |
| AUDIO, NAVIGATION & TELEMATICS                                    |   |
| Premium Sound by Bowers and Wilkins (1100 W, 15 Speakers)         | S |
| Remote control buttons in steering wheel                          | S |
| 2 USB connections                                                 | S |
| Bluetooth connection                                              | S |
| Wireless charging for smart phone                                 | S |
| Subwoofer                                                         | S |
| Navigation                                                        | S |
| Smart phone integration with USB Hub                              | S |
| ENGINE INSTALLATION                                               |   |
| Fuel tank 71 litres                                               | S |
| Diesel fuel pump                                                  | S |
| CHASSIS                                                           |   |
| Dynamic Chassis                                                   | S |
| WHEELS                                                            |   |
| 48.26 cms (19 inch) - 10-spoke Black Diamond Cut Alloy Wheel      | S |
| Tyre Pressure Monitoring System                                   | S |
|                                                                   |   |