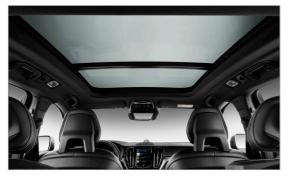

The design of the interior is as important as the way it's built. Light floods in through the panoramic roof to make the cabin bright and airy. Reducing the number of buttons and switches creates a distinctly Swedish feel of uncluttered calm. And the clever use of space, such as the storage compartments under the rear seats, is typical Scandinavian ingenuity. They're just the right size to store electronic devices, like a tablet, out of sight.

The panoramic roof extends the full length of the cabin, flooding the interior with natural light - so everyone gets the benefit.

The way we've reduced the number of buttons has created a clean, uncluttered cabin reminiscent of the traditional, functional design of Swedish homes.