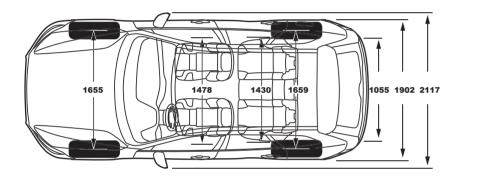

he gear you need without compromising comfort, style or safety. Our lightweight, specially-designed roof box is easy to fit onto the load carriers, adding 350 litres of carrying capacity. And to really extend the load capacity of your XC60, our foldable tow bar gives you the ability to tow a trailer. When not in use, it folds discreetly away.



Roof box, designed by Volvo Cars.





Mud flaps, front and rear.



Bumper cover.

Bicycle holder.

### WELCOME TO VOLVO CAR LIFESTYLE COLLECTION.

Our Lifestyle Collection includes a wide range of lifestyle accessories – from Swedish crystal and crafted leather bags, to clothing, watches and more selected items. To view the complete collection, please visit **collection.volvocars.com** 



LIFESTYLE COLLECTION

VOLVO XC60

FACTS AND FIGURES











Please note: Some of the information in this brochure may be incorrect due to changes in product specifications that may have occurred since printing. Some of the equipment described or shown may now only be available at extra cost. Before ordering, please ask your Volvo Cars dealer for the latest information. The manufacturer reserves the right to make changes at any time and without notice to prices, colours, materials, specifications and models.



#### VOLVO

## **XC60 KEY FEATURES**



PANORAMIC SUNROOF



BACKREST MASSAGE FRONT SEATS



ADAPTIVE CRUISE CONTROL



8-SPEED AUTOMATIC AWD



PREMIUM SOUND BY BOWERS & WILKINS



22.86 CMS (9 INCH) TOUCHSCREEN WITH NAVIGATION



360 DEGREE CAMERA



WIRELESS PHONE CHARGING



LANE KEEPING AID



**RUN-OFF ROAD MITIGATION** 



POWER/