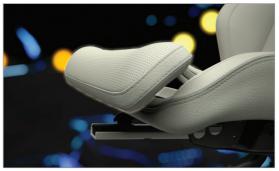

#### **Crash-absorbing front seats**

The sculpted front seats in your Volvo are more than just beautiful to look at. Their unique structure helps to absorb a vertical impact, helping to protect your spine if the car lands heavily after leaving the road. It's another example of how we make every part of a Volvo work harder for your safety.

### **DESIGNED TO PROTECT.**

The front seats not only provide world-class comfort. They are also designed to protect you in the event of an impact. Our unique whiplash injury protection helps protect your back and neck if your car is hit from behind. And in a run-off road scenario, the energy-absorbing front seat structure will help protect your spine in a hard landing, should the car become airborne.