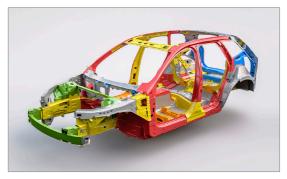

Protecting you and your passengers has always been at the heart of every car we make, and the advanced safety features in your Volvo are the result of decades of passionate innovation.

In a Volvo, it's the interaction between all the safety features that determines how efficiently the car will protect you and your passengers in a collision. Everything, from the design of the seats to the surrounding safety cage and the safety belts and airbags, works together to help minimise the strain on all occupants and maximise protection.

It's this range of safety technologies and attention to detail that makes your Volvo a safe place to be.

The passenger compartment uses a high percentage of ultra high-strength boron steel to create a protective cage around everyone inside the car, while front and rear deformation zones help dissipate the crash energy. The safety belts and airbags work together to cushion you and your passengers in a controlled fashion.