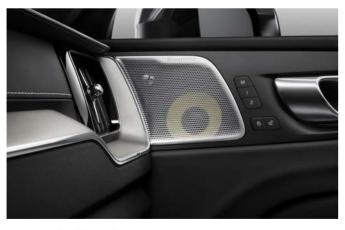

#### FEEL THE MUSIC.

**Inside the cabin** of your Volvo you can enjoy an audio system designed to put you closer to the music you love, wherever you're seated.

All our audio systems are tailored to the acoustics of your Volvo. Our audio philosophy is very simple: it's all about the soul of music, not the number of speakers or watts. And together with the audio specialists at Bowers & Wilkins, we have created some of the best-sounding audio systems in the class.

If you're truly passionate about music, the Bowers & Wilkins

audio system with a full 1100W output will take the experience to an even higher level. The 15 separate high-end speakers – including a tweeter-on-top centre speaker that minimises acoustic reflection from the windscreen and our unique airventilated subwoofer – will surround you with a powerful, pristine sound that feels more spacious and true to life than ever.

It's all about music and making it possible for you to experience it just as it was intended when it was created.

Our Bowers & Wilkins audio system integrates seamlessly with the cabin architecture of your Volvo to deliver the most realistic immersive sound possible. Innovative audio processing technology with three room modes allows you to recreate the acoustics of a specific room inside your Volvo, bringing you even closer to the music. And to enable extremely low and undistorted bass tones, the air-ventilated subwoofer uses innovative technology that allows it to pulse large amounts of air, actually turning the cabin into one big woofer.