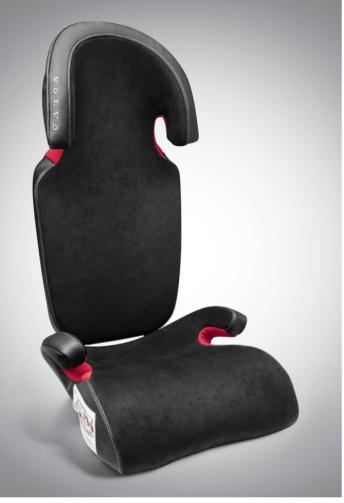

#### **Child safety**

At Volvo Cars we've spent decades continually researching and improving child safety. Our unique approach includes creating and carrying out tests based on real-life traffic situations, as well as testing our child seats\* alongside our cars. With our latest range of child seats, we offer unparalleled protection.

\*This is an accessory & does not come with the regular features of the car.

Child seat, rearward-facing.

Child seat, booster cushion with backrest, Leather/Nubuck Textile.

Child seat, infant seat.

Protective steel grille.

Child seat, booster seat.

Child seat, easy access (0−18 kg)