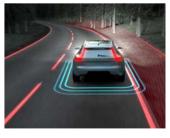

#### In a Volvo, you can enjoy smooth parking.

Our navigation system gives you access to an in-car app that helps you find the nearest free parking space and even pay for it. When parking, you're supported by front and rear park assist functions that alert you if there are obstacles in your way. And by adding our 360° camera, you get a detailed bird's eye view of the area surrounding your Volvo – a great help when you reverse or manoeuvre in confined areas with impaired visibility.

If you want, our Park Assist Pilot can help park the car for you. It measures the parking space, and if the space is at least 1.2 times the length of your car it can park by taking over the steering – you just control the brakes and gears. Park Assist Pilot handles both parallel and perpendicular parking, and can also assist when leaving a tight parallel parking space.

#### 360° camera

The 360° camera uses images from discreetly mounted cameras to create a bird's eye view of your car and its closest surroundings. In the centre display, you can see obstacles all around you, which makes it easier to park and manoeuvre in tight spaces.