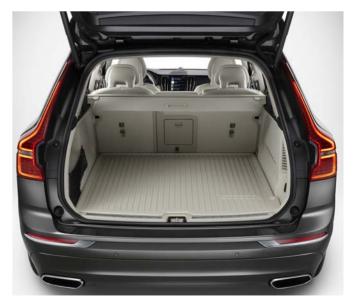

Even getting into the XC60 is easy – you can open the Powered Tailgate by waving your foot under the rear bumper. Inside you'll find a large, evenly shaped load compartment that makes it easy to accommodate irregular sized objects.

A loading hatch in the seats means you don't have to fold the seats to carry long objects, so you can still carry passengers. And, to make your XC60 even more useful, add extra equipment from our accessories range, which are designed to complement the car's interior.