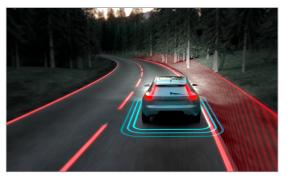

### **CITY SAFETY TECHNOLOGY. YOUR PRO-ACTIVE** PARTNER ON THE ROAD.

With advanced pro-active safety technology we add extra power to your senses and enhance the confident feeling of being in control.

At the heart of our safety technologies is City Safety. By helping you to keep a lookout and brake or steer away if necessary, it makes driving more enjoyable while helping to prevent accidents.

City Safety can identify other vehicles, pedestrians, cyclists and large animals ahead of you, even at night. It warns you if needed and can brake automatically to help you avoid a collision or reduce the impact. And our advanced Oncoming Mitigation by Braking technology – a Volvo safety world first – can detect if there's another vehicle driving towards you and can brake automatically to help mitigate the impact.

Your Volvo can also support if you're forced into a rapid evasive action at speeds between 50 and 100 km/h. As you begin to steer away, City Safety can help you do it as effectively and safely as possible by braking the inner wheels individually and reinforcing your steering input.

City Safety is simply your perfect partner; pro-active when it's needed, and staying discreetly in the background the rest of the time.

**Oncoming Mitigation by Braking** A Volvo Cars safety world first, this innovation can detect vehicles heading towards you on the wrong side of the road. If a collision can't be avoided, it can brake your car automatically and tighten the optional prepared front safety belts in order to help reduce the effect of a collision.