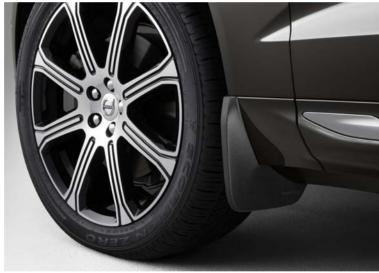

Roof box, designed by Volvo Cars.

Mud flaps, front and rear.

Bumper cover.

Bicycle holder.