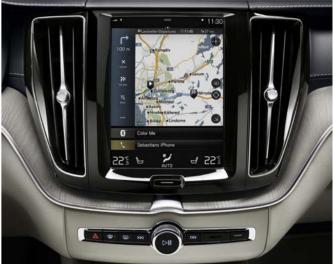

At the focal point of the cabin, you find a large, 22.86 cms (9 inch) centre display with touch screen. It's as easy and straightforward to operate as your smartphone, with bold, clear graphics so you can keep your attention on the road. The touch screen blends seamlessly with the car's clean interior design and is easily operated. You can even operate it wearing gloves.

Essential driving information is clearly presented in our 31.24 cms (12.3 inch) driver display. It adapts to your needs, preferences and surrounding light, so information is always shown on your terms.

#### Sensus Navigation.

Road directions are clearly shown in the driver display, centre display and head-up display. Touch screen controls allow you as well as your passenger to operate the system conveniently and safely. Or talk naturally to your Volvo, and let our voice control carry out your commands while you can keep full attention to traffic.