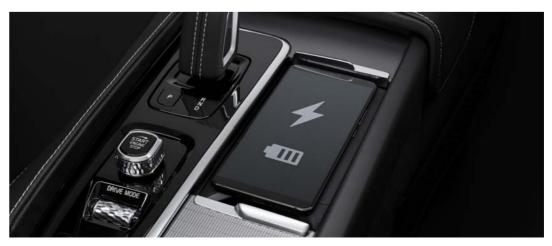

Select your preferred drive mode and steering characteristics with the scroll wheel in diamond patterned metal finish.

WIRELESS PHONE CHARGING There's a space next to the gear knob where a mobile phone can be stored and wirelessly charged, helping to reduce clutter and make it easy to reach when you need it.