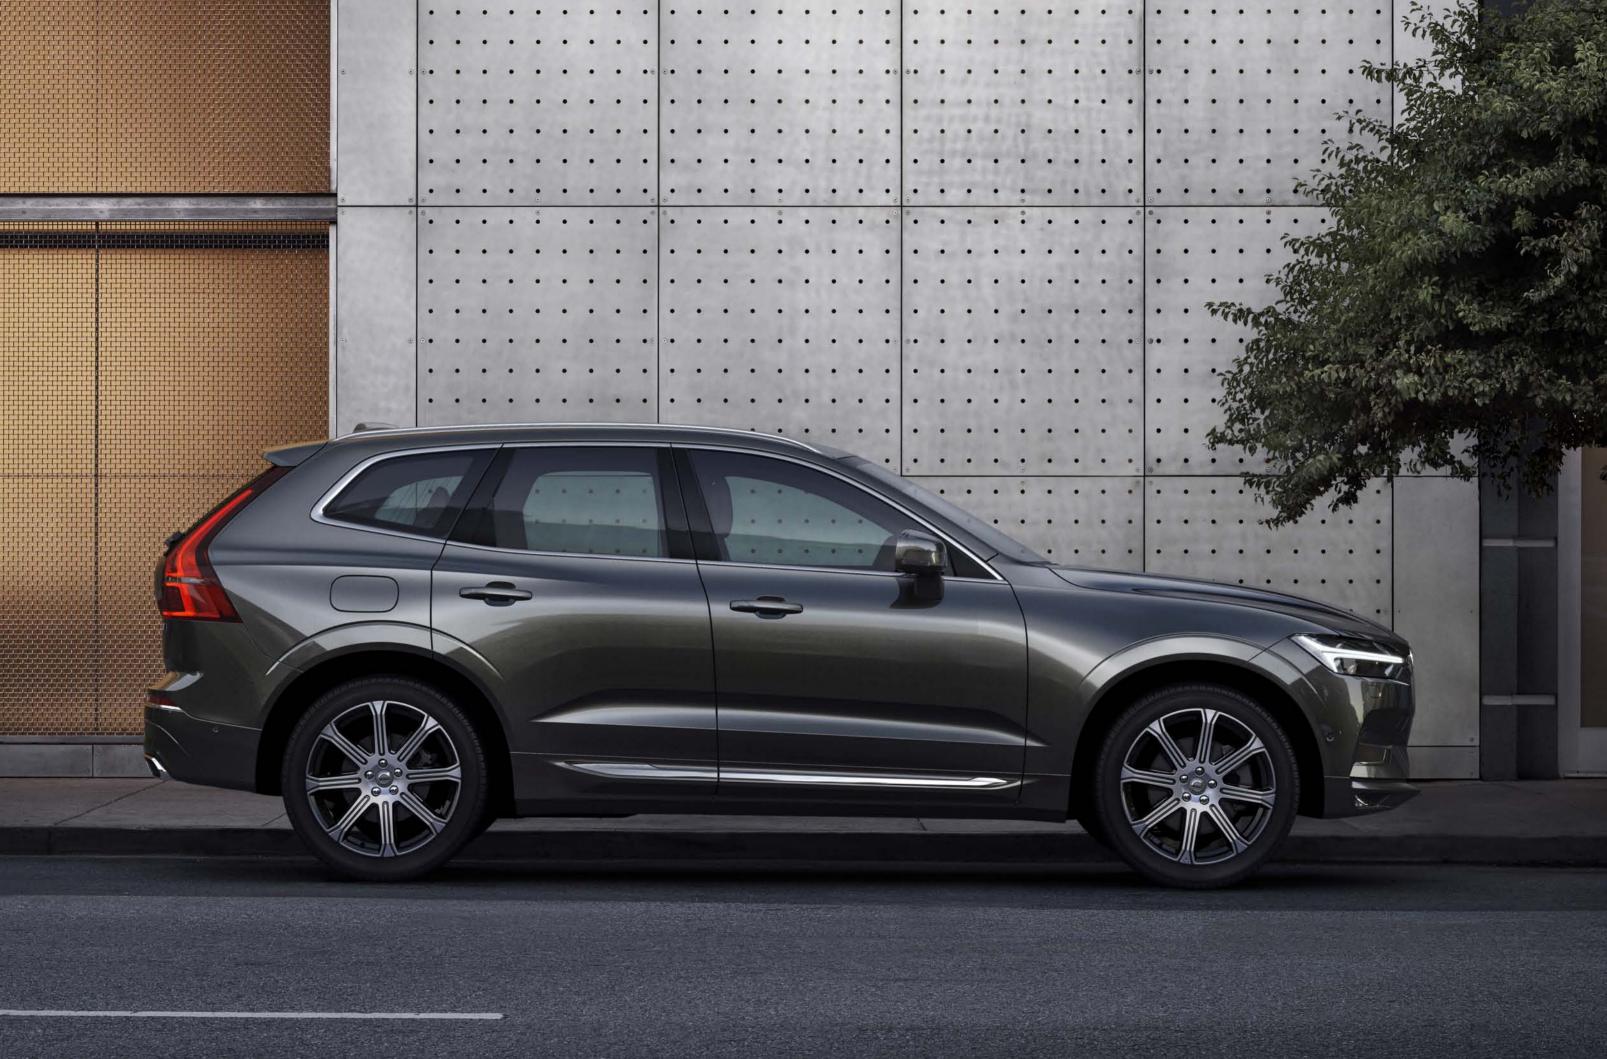

**The Volvo XC60** possesses all the qualities of good Scandinavian design – understated yet confident, uncluttered and beautiful. It is an SUV that projects poise and power. In profile, the bonnet, rising side window line and sharply angled tailgate highlight its dynamic nature. Large wheels and pronounced wheel arches express the car's athleticism and capability.

Up close, the sharp creases and sculpted side panels emphasise its muscular, contemporary character. Full-LED headlights with distinctive T-shaped daytime running lights create an unmistakable impression, day or night, while rear lights that flow into the tailgate are a Volvo design cue that emphasise the car's strength. Everywhere you look there is something to delight. The XC60 is a car that you will always be proud to own and which you will never tire of looking at.