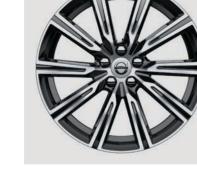

The XC60 Inscription with dynamic yet elegant 48.26 cms (19 inch) Inscription 10-spoke alloy wheels in distinctive Black Diamond Cut design.

The power-operated Comfort seats with Leather upholstery and front seat cushion extensions and the exclusive Linear Lime/Driftwood decor Driftwood genuine wood decor add to the sensory experience of contemporary luxury.