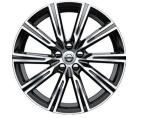

The XC60 Inscription with dynamic yet elegant 48.26 cms (19 inch) Inscription 10-spoke alloy wheels in distinctive Black Diamond Cut design.

The power-operated Comfort seats with Leather upholstery and front seat cushion extensions and the exclusive Linear Lime/Driftwood decor Driftwood genuine wood decor add to the sensory experience of contemporary luxury.

| MODEL VARIANT |  |
|---------------|--|
|               |  |

**D5 INSCRIPTION** 

| EXTERIOR                                                          |   |
|-------------------------------------------------------------------|---|
| Bright integrated roof rails                                      | S |
| Inscription grill                                                 | S |
| Bright decor side windows                                         | S |
| Fully colour adapted sills and bumpers with branded Inscription   | S |
| Colour coordinated door handles with Illumination & Puddle lights | S |
| Dual integrated tail pipes                                        | S |
| Colour coordinated rear view mirror covers                        | S |
| Retractable rear view mirrors                                     | S |
| Foglights in front spoiler                                        | S |
| LED With Active Bending Light                                     | S |
| Headlight high pressure cleaning                                  | S |
| SUPPORT SYSTEMS                                                   |   |
| Adaptive Cruise Control                                           | S |
| Pilot Assist                                                      | S |
| Collision Mitigation Support, front                               | S |
| Lane Keeping Aid                                                  | S |
| 360° camera                                                       | S |
| Park Assist Pilot + Park Assist Front and Rear                    | S |
| Personal settings, power steering                                 | S |
| Drive mode settings                                               | S |
| Hill Start Assist                                                 | S |
| Hill Descent Control                                              | S |
| Rainsensor                                                        | S |
| SAFETY                                                            | - |
| Airbag, Driver & Passenger                                        | S |
| SIPS airbags                                                      | S |
| Inflatable curtains                                               | S |
| Whiplash protection, front seats                                  | S |
| Pyrotechnical pretensioners, front / rear all positions           | S |
| Cut-off Switch Passenger AirBag                                   | S |
| Isofix - outer position rear seat                                 | S |
| EBL, Flashing Brake Light and Hazard Warning                      | S |
| High positioned rear brake lights                                 | S |
| Intelligent Driver Information System (IDIS)                      | S |
| AUDIO, NAVIGATION & TELEMATICS                                    |   |
| Premium Sound by Bowers and Wilkins (1100 W, 15 Speakers)         | S |
| Remote control buttons in steering wheel                          | S |
| 2 USB connections                                                 | S |
| Bluetooth connection                                              | S |
| Wireless charging for smart phone                                 | S |
| Subwoofer                                                         | S |
| Navigation                                                        | S |
| Smart phone integration with USB Hub                              | S |
| ENGINE INSTALLATION                                               |   |
| Fuel tank 71 litres                                               | S |
| Diesel fuel pump                                                  | S |
| CHASSIS                                                           |   |
| Dynamic Chassis                                                   | S |
| WHEELS                                                            |   |
| 48.26 cms (19 inch) - 10-spoke Black Diamond Cut Alloy Wheel      | S |
| Tyre Pressure Monitoring System                                   | S |
|                                                                   |   |