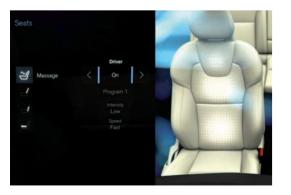

Exceptional seating is at the heart of the experience. We build all our seats to give the same high standards of comfort and support, with plenty of adjustment so everyone can find a position that suits them. With the front massage seats, you and your front seat passenger can easily tailor the massage function to your preferences. This luxurious amenity massages your back during long journeys.

The lower door bright deco moulding with Inscription logotype.

Dual integrated end pipes and optional bright decor trim add to an elegant and powerful impression.

Front Massage Seats - The backrest features ten massage points, with five programs, three speeds and three intensities to choose from. Available for Comfort seats with Perforated Fine Nappa Leather upholstery.