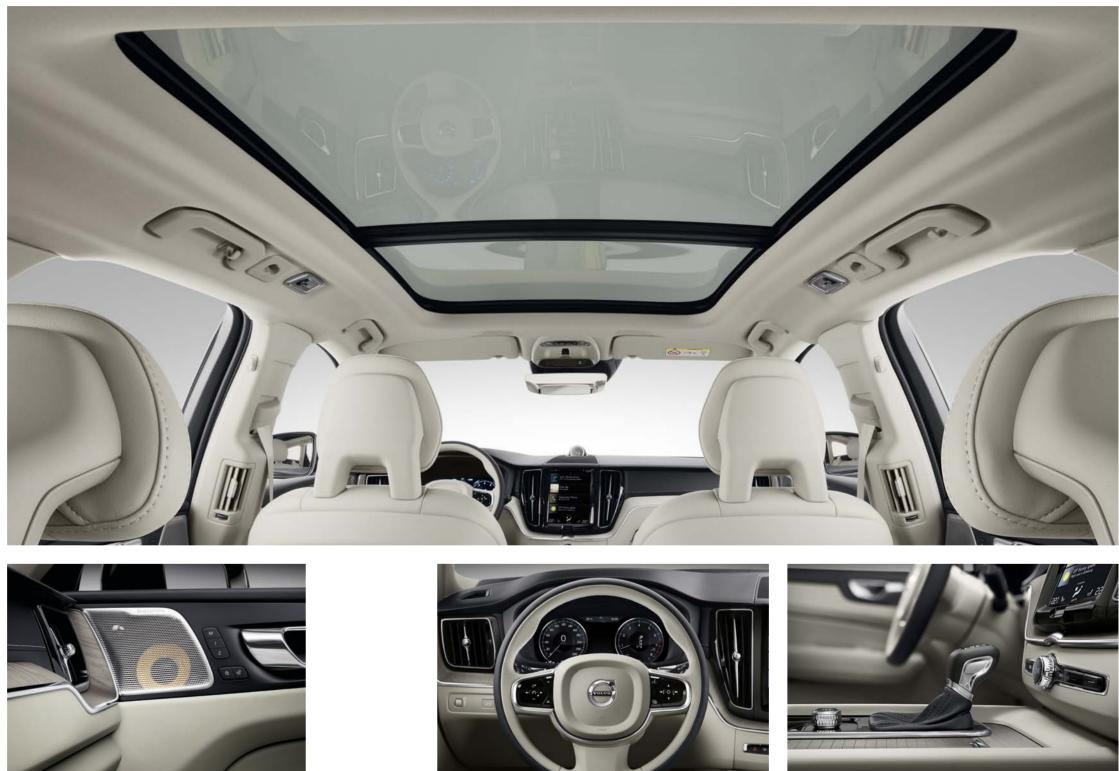

The design of the interior is as important as the way it's built. Light floods in through the panoramic roof to make the cabin bright and airy. Reducing the number of buttons and switches creates a distinctly Swedish feel of uncluttered calm. And the clever use of space, such as the storage compartments under the rear seats, is typical Scandinavian ingenuity. They're just the right size to store electronic devices, like a tablet, out of sight.

The panoramic roof extends the full length of the cabin, flooding the interior with natural light - so everyone gets the benefit.

The way we've reduced the number of buttons has created a clean, uncluttered cabin reminiscent of the traditional, functional design of Swedish homes.

#### FEEL THE MUSIC.

**Inside the cabin** of your Volvo you can enjoy an audio system designed to put you closer to the music you love, wherever you're seated.

All our audio systems are tailored to the acoustics of your Volvo. Our audio philosophy is very simple: it's all about the soul of music, not the number of speakers or watts. And together with the audio specialists at Bowers & Wilkins, we have created some of the best-sounding audio systems in the class.

If you're truly passionate about music, the Bowers & Wilkins

audio system with a full 1100W output will take the experience to an even higher level. The 15 separate high-end speakers – including a tweeter-on-top centre speaker that minimises acoustic reflection from the windscreen and our unique airventilated subwoofer – will surround you with a powerful, pristine sound that feels more spacious and true to life than ever.