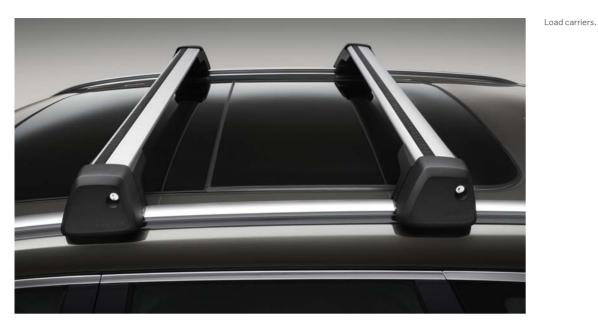

### WORKS HARDER WHEN YOU NEED IT.

To make your Volvo SUV work even harder for you, just add our load accessories. Designed to look good and work flawlessly, they will make life less complicated and help you bring the gear you need without compromising comfort, style or safety. Our lightweight, specially-designed roof box is easy to fit onto the load carriers, adding 350 litres of carrying capacity. And to really extend the load capacity of your XC60, our foldable tow bar gives you the ability to tow a trailer. When not in use, it folds discreetly away.