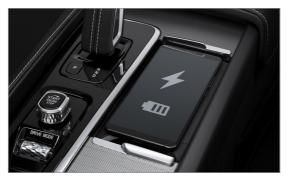

Select your preferred drive mode and steering characteristics with the scroll wheel in diamond patterned metal finish.

WIRELESS PHONE CHARGING There's a space next to the gear knob where a mobile phone can be stored and wirelessly charged, helping to reduce clutter and make it easy to reach when you need it.