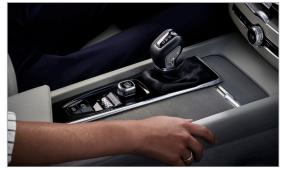

The experience starts with the driving environment. The dashboard and centre console wrap around, creating the feeling of a cockpit and putting you in command. Beautifully designed and finished controls make every interaction with the XC60 a pleasure.

We put as much thought into materials as we do into design. The tailored dashboard with contrasting stitching and decor in genuine wood allows the materials to speak for themselves. You're surrounded by the precision of skilled craftsmanship, where everything works with accuracy and precision. In the XC60, it's effortless to be in command.

Select your preferred drive mode and steering characteristics with the scroll wheel in diamond patterned metal finish.

WIRELESS PHONE CHARGING There's a space next to the gear knob where a mobile phone can be stored and wirelessly charged, helping to reduce clutter and make it easy to reach when you need it.