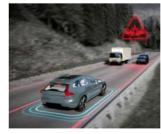

### PILOT ASSIST. DESIGNED TO MAKE DRIVING SAFER AND EASIER.

**Our latest advances** in supportive driving technologies allow you to enjoy smooth, intuitive driving from standstill up to motorway speeds.

To make driving in demanding traffic less stressful, we created Pilot Assist and Adaptive Cruise Control. This means your Volvo automatically helps you maintain a safe distance from the car in front of you by adapting your speed while helping to keep you centred in the lane by automatically making small steering adjustments. This technology also makes driving in stop-and-go traffic more effortless. Maintaining the set distance, your car follows the car ahead of you and can brake automatically to a full stop when needed. And if the car in front just makes a short stop, your car starts following it as it takes off again.

This is driving made safer and easier, with the aim to optimise your control, comfort and convenience.

**Please note:** The driver is always responsible for how the car is controlled, the functions described here are only supportive.