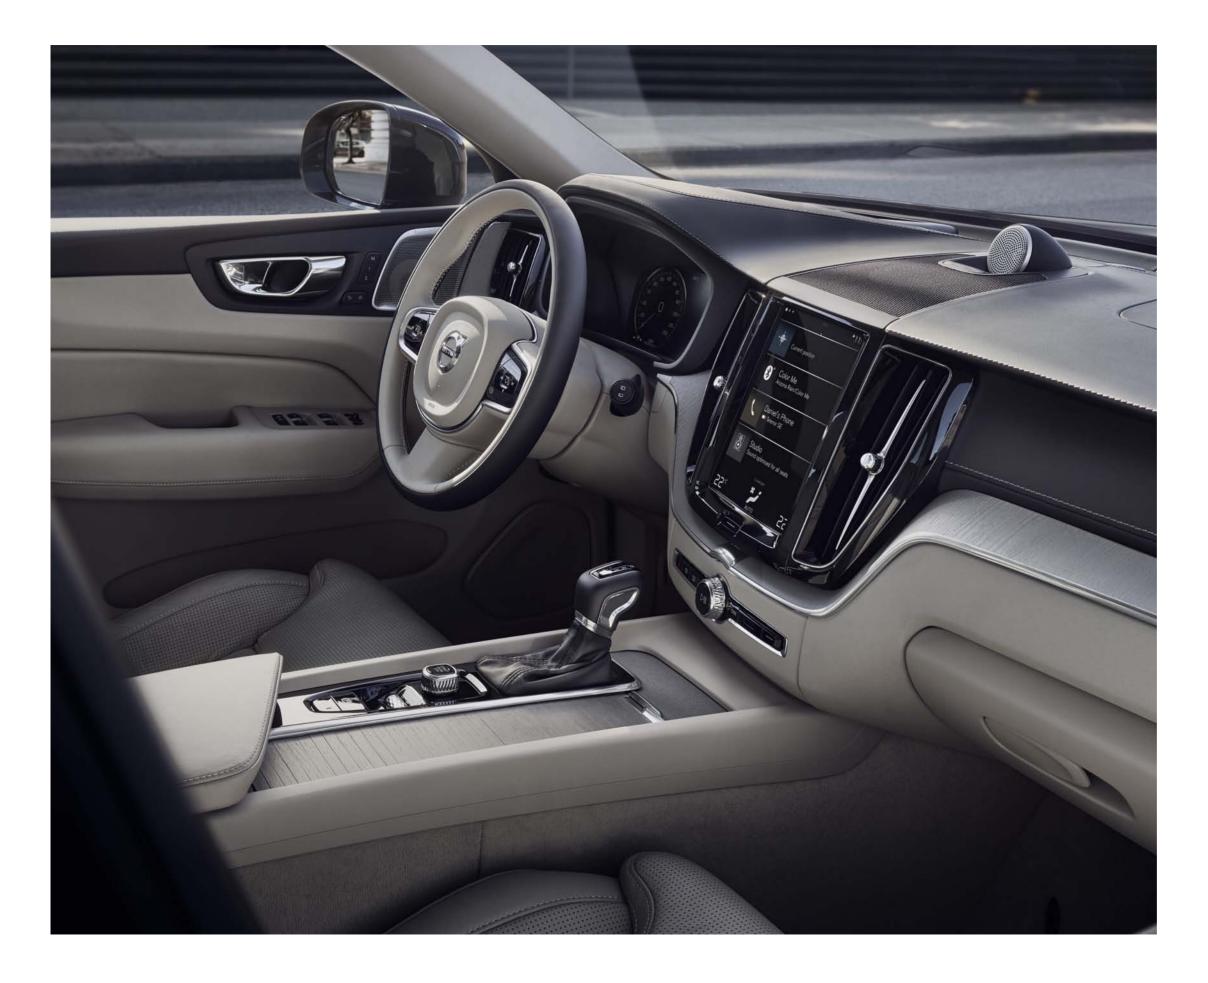

### THE COMMAND CENTRE.

When you sit in the driver's seat of the XC60 you're in control. In control of everything the car can do for you and in control of your journey, from the driving position to the way you interact with the navigation system.

The experience starts with the driving environment. The dashboard and centre console wrap around, creating the feeling of a cockpit and putting you in command. Beautifully designed and finished controls make every interaction with the XC60 a pleasure.

We put as much thought into materials as we do into design. The tailored dashboard with contrasting stitching and decor in genuine wood allows the materials to speak for themselves. You're surrounded by the precision of skilled craftsmanship, where everything works with accuracy and precision. In the XC60, it's effortless to be in command.

At the focal point of the cabin, you find a large, 22.86 cms (9 inch) centre display with touch screen. It's as easy and straightforward to operate as your smartphone, with bold, clear graphics so you can keep your attention on the road. The touch screen blends seamlessly with the car's clean interior design and is easily operated. You can even operate it wearing gloves.

Essential driving information is clearly presented in our 31.24 cms (12.3 inch) driver display. It adapts to your needs, preferences and surrounding light, so information is always shown on your terms.