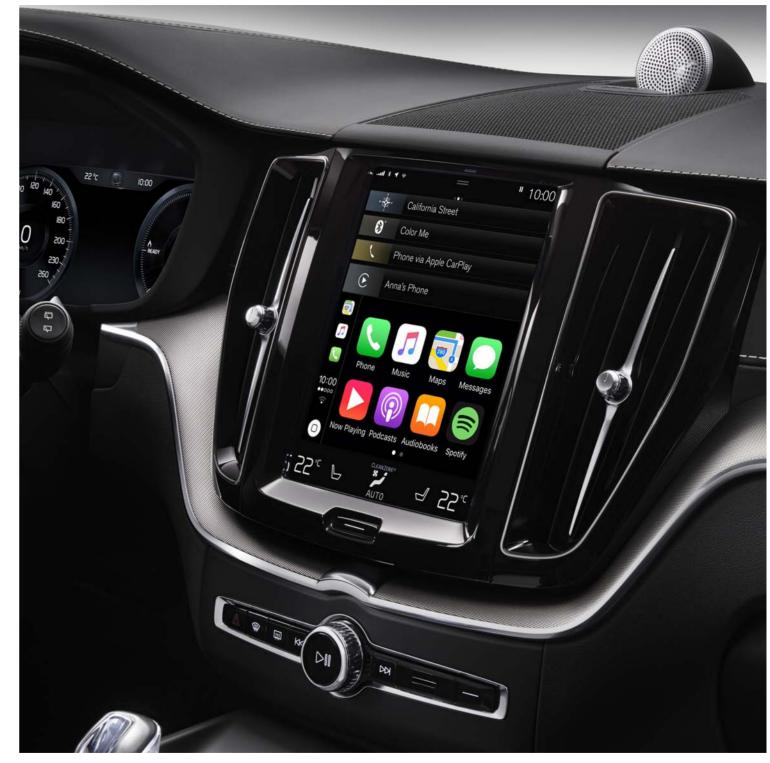

At the focal point of the cabin, you find a large, 22.86 cms (9 inch) centre display with touch screen. It's as easy and straightforward to operate as your smartphone, with bold, clear graphics so you can keep your attention on the road. The touch screen blends seamlessly with the car's clean interior design and is easily operated. You can even operate it wearing gloves.

**Smartphone integration.** Use your smartphone in a smarter way. Via Apple CarPlay™ or Android Auto™, you simply integrate the familiar functions and interface of your smartphone\* with the car's centre display. You can enjoy music, make calls and send messages easily via the car's touch screen, steering wheel buttons or voice control.

\*Supports iPhone® (5 or later) or Android smartphones (5.0 Lollipop or later).

Intuitively connected. You operate the audio system and hands-free phone easily using the touch screen controls, steering wheel buttons or voice control. Bluetooth<sup>®</sup> connection also allows convenient streaming of music via your phone.