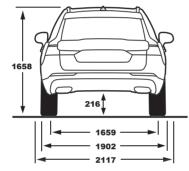

gear you need without compromising comfort, style or safety. Our lightweight, specially-designed roof box is easy to fit onto the load carriers, adding 350 litres of carrying capacity. And to really extend the load capacity of your XC60, our foldable tow bar gives you the ability to tow a trailer. When not in use, it folds discreetly away.



Roof box, designed by Volvo Cars.





Mud flaps, front and rear.



Bumper cover.

Bicycle holder.

### WELCOME TO VOLVO CAR LIFESTYLE COLLECTION.

Our Lifestyle Collection includes a wide range of lifestyle accessories – from Swedish crystal and crafted leather bags, to clothing, watches and more selected items. To view the complete collection, please visit **collection.volvocars.com** 



LIFESTYLE COLLECTION

VOLVO XC60

FACTS AND FIGURES











Please note: Some of the information in this brochure may be incorrect due to changes in product specifications that may have occurred since printing. Some of the equipment described or shown may now only be available at extra cost. Before ordering, please ask your Volvo Cars dealer for the latest information. The manufacturer reserves the right to make changes at any time and without notice to prices, colours, materials, specifications and models.



#### VOLVO

## **XC60 KEY FEATURES**



PANORAMIC SUNROOF



BACKREST MASSAGE FRONT SEATS



ADAPTIVE CRUISE CONTROL



8-SPEED AUTOMATIC AWD



PREMIUM SOUND BY BOWERS & WILKINS



22.86 CMS (9 INCH) TOUCHSCREEN WITH NAVIGATION



360 DEGREE CAMERA



WIRELESS PHONE CHARGING



LANE KEEPING AID



**RUN-OFF ROAD MITIGATION** 



POWER/HA