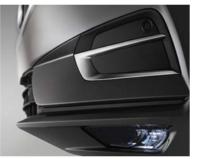

Inscription front grille in elegant chrome finish and the signature headlights with LED illumination.

The lower outer grilles with chrome trim and optional fog lamps complement the elegant front design of your XC60 Inscription.