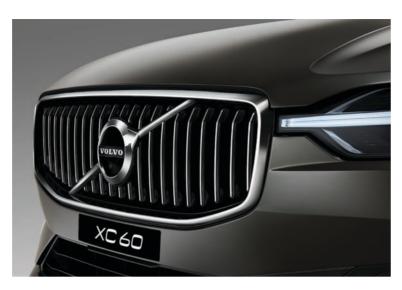

Inscription front grille in elegant chrome finish and the signature headlights with LED illumination.

The lower outer grilles with chrome trim and optional fog lamps complement the elegant front design of your XC60 Inscription.