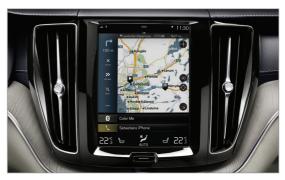

At the focal point of the cabin, you find a large, 22.86 cms (9 inch) centre display with touch screen. It's as easy and straightforward to operate as your smartphone, with bold, clear graphics so you can keep your attention on the road. The touch screen blends seamlessly with the car's clean interior design and is easily operated. You can even operate it wearing gloves.

#### Sensus Navigation.

Road directions are clearly shown in the driver display, centre display and head-up display. Touch screen controls allow you as well as your passenger to operate the system conveniently and safely. Or talk naturally to your Volvo, and let our voice control carry out your commands while you can keep full attention to traffic.

Our Tailored dashboard with contrasting stitching and genuine Driftwood/Linear Lime decor enhance the luxurious interior ambience, while the intuitive 31.24cms (12.3 inch) driver display with four graphic modes and the 22.86 cms (9 inch) centre display with touch screen puts you in the centre of action.