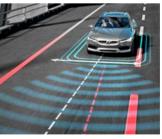

### **CITY SAFETY TECHNOLOGY. YOUR PRO-ACTIVE** PARTNER ON THE ROAD.

With advanced pro-active safety technology we add extra power to your senses and enhance the confident feeling of being in control.

At the heart of our safety technologies is City Safety. By helping you to keep a lookout and brake or steer away if necessary, it makes driving more enjoyable while helping to prevent accidents.

City Safety can identify other vehicles, pedestrians, cyclists and large animals ahead of you, even at night. It warns you if needed and can brake automatically to help you avoid a collision or reduce the impact. And our advanced Oncoming Mitigation by Braking technology – a Volvo safety world first – can detect if there's another vehicle driving towards you and can brake automatically to help mitigate the impact.

Your Volvo can also support if you're forced into a rapid evasive action at speeds between 50 and 100 km/h. As you begin to steer away, City Safety can help you do it as effectively and safely as possible by braking the inner wheels individually and reinforcing your steering input.

City Safety is simply your perfect partner; pro-active when it's needed, and staying discreetly in the background the rest of the time.

**Oncoming Mitigation by Braking** A Volvo Cars safety world first, this innovation can detect vehicles heading towards you on the wrong side of the road. If a collision can't be avoided, it can brake your car automatically and tighten the optional prepared front safety belts in order to help reduce the effect of a collision.