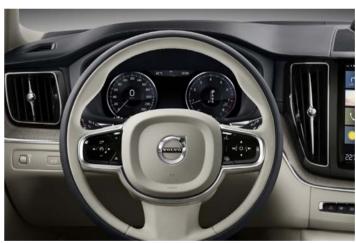

At the focal point of the cabin, you find a large, 22.86 cms (9 inch) centre display with touch screen. It's as easy and straightforward to operate as your smartphone, with bold, clear graphics so you can keep your attention on the road. The touch screen blends seamlessly with the car's clean interior design and is easily operated. You can even operate it wearing gloves.

Essential driving information is clearly presented in our 31.24 cms (12.3 inch) driver display. It adapts to your needs, preferences and surrounding light, so information is always shown on your terms.