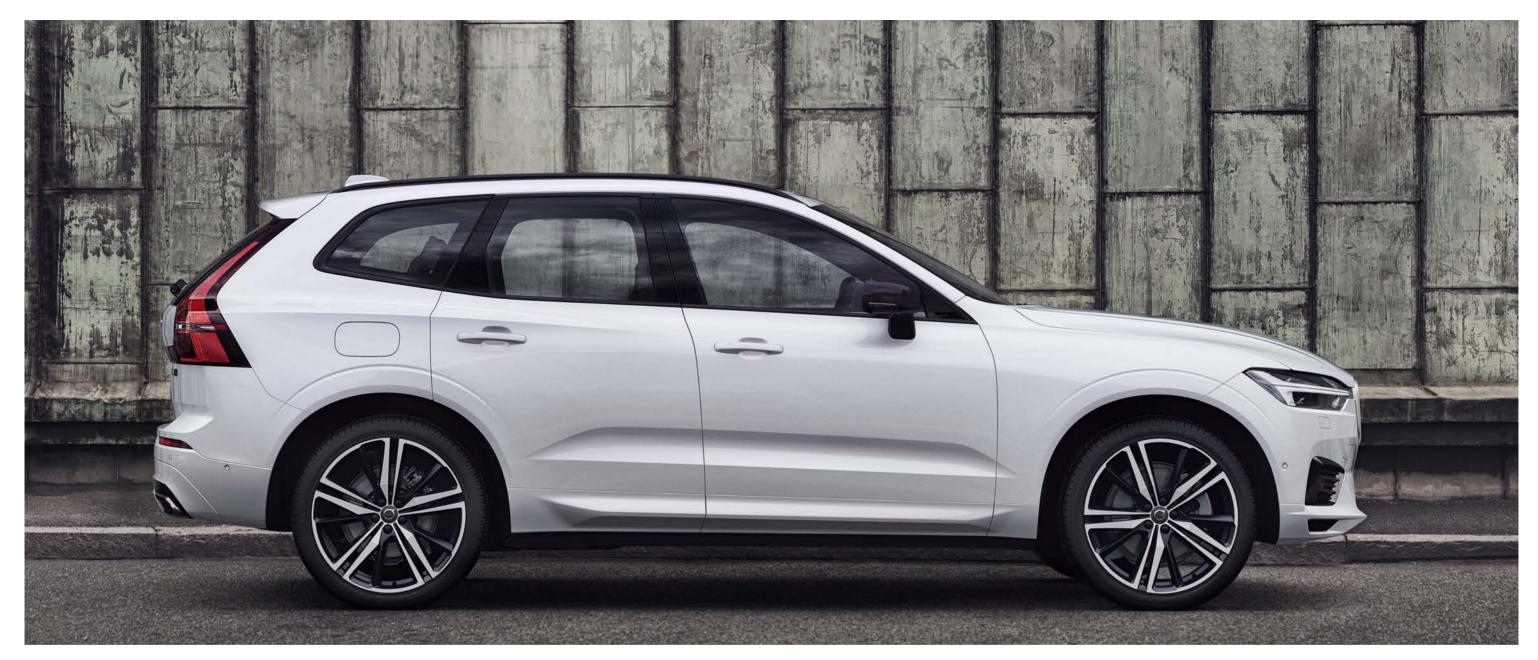

**The Volvo XC60** possesses all the qualities of good Scandinavian design – understated yet confident, uncluttered and beautiful. It is an SUV that projects poise and power. In profile, the bonnet, rising side window line and sharply angled tailgate highlight its dynamic nature. Large wheels and pronounced wheel arches express the car's athleticism and capability.

Up close, the sharp creases and sculpted side panels emphasise its muscular, contemporary character. Full-LED headlights with distinctive T-shaped daytime running lights create an unmistakable impression, day or night, while rear lights that flow into the tailgate are a Volvo design cue that emphasise the car's strength. Everywhere you look there is something to delight. The XC60 is a car that you will always be proud to own and which you will never tire of looking at.