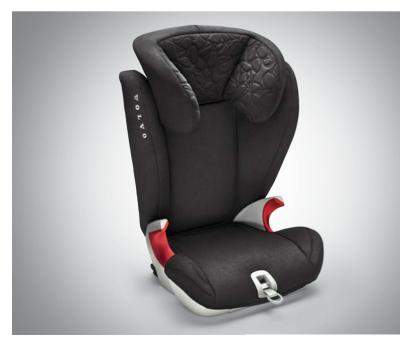

#### **Child safety**

At Volvo Cars we've spent decades continually researching and improving child safety. Our unique approach includes creating and carrying out tests based on real-life traffic situations, as well as testing our child seats\* alongside our cars. With our latest range of child seats, we offer unparalleled protection.

\*This is an accessory & does not come with the regular features of the car.

Child seat, rearward-facing.

Child seat, booster cushion with backrest, Leather/Nubuck Textile.

Child seat, infant seat.

Protective steel grille.

Child seat, booster seat.

Child seat, easy access (0−18 kg)