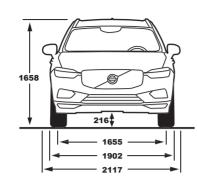

## **XC60 SPECIFICATION SHEET**

| ENGINE VARIANT                                               | D5 INSCRIPTION      |
|--------------------------------------------------------------|---------------------|
|                                                              | <b>BUILDER FROM</b> |
| TECHNICAL DATA                                               |                     |
| Capacity (ccm)                                               | 1969                |
| Max output in hp                                             | 235                 |
| Max torque in Nm                                             | 480                 |
| Fuel Type                                                    | Diese               |
| TRANSMISSION/ENGINE                                          |                     |
| Automatic 8-speed AWD                                        | S                   |
| Stop/Start                                                   | S                   |
| Top Speed (km/h)                                             | 180                 |
| CLIMATE                                                      |                     |
| 4-zone Electronic Climate Control incl. cooled glove box     | S                   |
| CleanZone (Air Quality System)                               | S                   |
| Humidity sensor                                              | S                   |
| Panoramic sunroof with power operation                       | S                   |
| Aquablades                                                   | S                   |
| LOCKING AND SECURITY SYSTEMS                                 | 5                   |
| Interior motion sensor for Alarm                             | S                   |
| Inclination sensor for Alarm                                 | S                   |
| Key remote control Inscription, leather clad                 | S                   |
| Keyless entry with remote tag and handsfree tailgate opening | S                   |
| Private locking                                              | S                   |
| Power child lock, rear side doors                            | S                   |
| Central lock switch with diode in front and rear doors       | S                   |
| Laminated side windows                                       | S                   |
| INSTRUMENTATION                                              | 5                   |
|                                                              | S                   |
| 31.24 cms (12.3 inch) Driver Display<br>SEATS                | 5                   |
| Nappa leather upholstery                                     | S                   |
| Ventilated front seats                                       | S                   |
|                                                              | S                   |
| Power adjustable driver & passenger seat with memory         | S                   |
| Power adjustable lumbar support                              | S                   |
| Power cushion extension driver & passenger side              | S                   |
| Backrest massage, heated front seats                         |                     |
| Centre armrest with cupholders and storage                   | S                   |
|                                                              | C C                 |
| Driftwood decor inlays / Linear lime decor inlays            | S                   |
| Illuminated vanity mirrors in sunvisor LH / RH side          | S                   |
| Leather upgrade on dashboard                                 | S                   |
| Leather steering wheel, 3 spoke, sport                       | S                   |
| Leather gear lever knob with uni deco                        | S                   |
| Standard pedals                                              | S                   |
| Netpocket on tunnel                                          | S                   |
| Automatically dimmed inner and exterior mirrors              | S                   |
| Carpet kit, textile                                          | S                   |
| Sillmoulding 'Volvo' metal                                   | S                   |
| Interior illumination high level                             | S                   |
| Standard material in headlining                              | S                   |
| LUGGAGE COMPARTMENT                                          |                     |
| Temporary sparewheel                                         | S                   |
| Jack                                                         | S                   |
| Power Operated Tailgate                                      | S                   |
| Cargo opening scuff plate - metal                            | S                   |
| First aid kit & warning triangle                             | S                   |
|                                                              | S                   |
| 12V outlet in luggage area                                   | S                   |

| MODEL VARIANT |  |
|---------------|--|
|               |  |

**D5 INSCRIPTION** 

| EXTERIOR                                                          |   |
|-------------------------------------------------------------------|---|
| Bright integrated roof rails                                      | S |
| Inscription grill                                                 | S |
| Bright decor side windows                                         | S |
| Fully colour adapted sills and bumpers with branded Inscription   | S |
| Colour coordinated door handles with Illumination & Puddle lights | S |
| Dual integrated tail pipes                                        | S |
| Colour coordinated rear view mirror covers                        | S |
| Retractable rear view mirrors                                     | S |
| Foglights in front spoiler                                        | S |
| LED With Active Bending Light                                     | S |
| Headlight high pressure cleaning                                  | S |
| SUPPORT SYSTEMS                                                   |   |
| Adaptive Cruise Control                                           | S |
| Pilot Assist                                                      | S |
| Collision Mitigation Support, front                               | S |
| Lane Keeping Aid                                                  | S |
| 360° camera                                                       | S |
| Park Assist Pilot + Park Assist Front and Rear                    | S |
| Personal settings, power steering                                 | S |
| Drive mode settings                                               | S |
| Hill Start Assist                                                 | S |
| Hill Descent Control                                              | S |
| Rainsensor                                                        | S |
| SAFETY                                                            | - |
| Airbag, Driver & Passenger                                        | S |
| SIPS airbags                                                      | S |
| Inflatable curtains                                               | S |
| Whiplash protection, front seats                                  | S |
| Pyrotechnical pretensioners, front / rear all positions           | S |
| Cut-off Switch Passenger AirBag                                   | S |
| Isofix - outer position rear seat                                 | S |
| EBL, Flashing Brake Light and Hazard Warning                      | S |
| High positioned rear brake lights                                 | S |
| Intelligent Driver Information System (IDIS)                      | S |
| AUDIO, NAVIGATION & TELEMATICS                                    |   |
| Premium Sound by Bowers and Wilkins (1100 W, 15 Speakers)         | S |
| Remote control buttons in steering wheel                          | S |
| 2 USB connections                                                 | S |
| Bluetooth connection                                              | S |
| Wireless charging for smart phone                                 | S |
| Subwoofer                                                         | S |
| Navigation                                                        | S |
| Smart phone integration with USB Hub                              | S |
| ENGINE INSTALLATION                                               |   |
| Fuel tank 71 litres                                               | S |
| Diesel fuel pump                                                  | S |
| CHASSIS                                                           |   |
| Dynamic Chassis                                                   | S |
| WHEELS                                                            |   |
| 48.26 cms (19 inch) - 10-spoke Black Diamond Cut Alloy Wheel      | S |
| Tyre Pressure Monitoring System                                   | S |
|                                                                   |   |