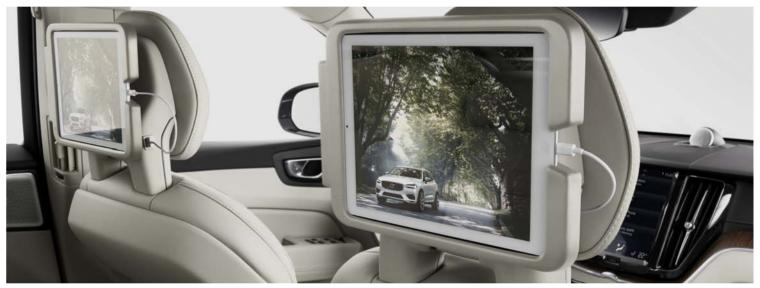

# FOR ALL OF LIFE'S JOURNEYS.

Create a Volvo XC60 that's perfect for your life, with Volvo accessories that are designed around you and your SUV.

Our sleek iPad<sup>®</sup> holder allows rear-seat passengers to watch, read or play during the journey. And with our Media Server, they can enjoy stored entertaining content via their mobile devices.