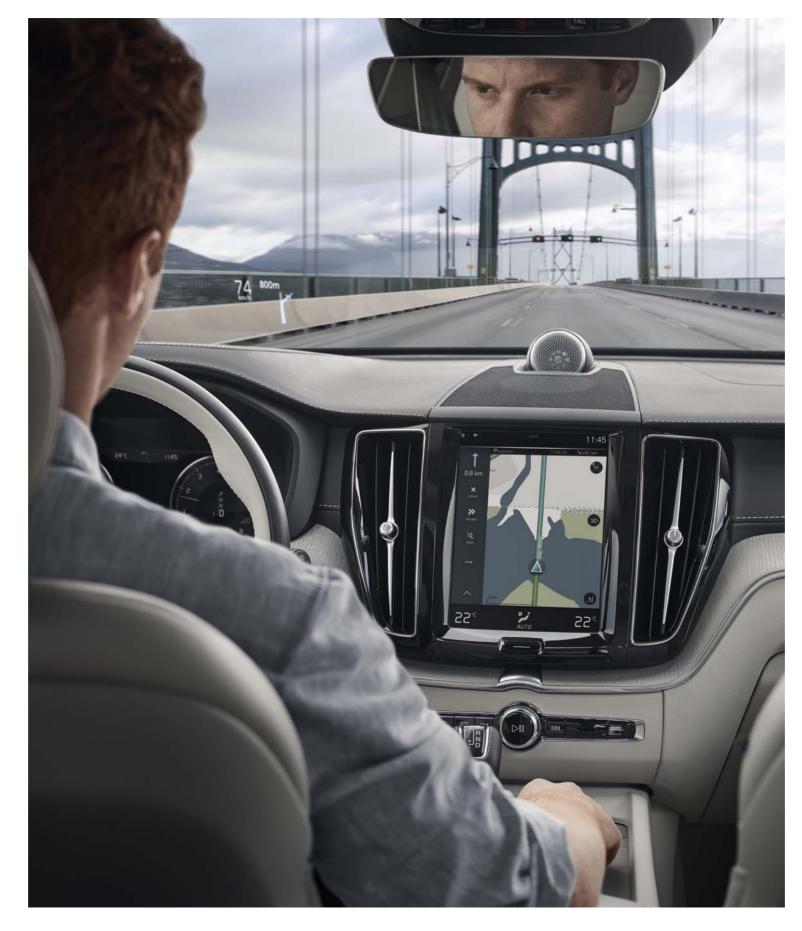

#### Sensus Navigation.

Road directions are clearly shown in the driver display, centre display and head-up display. Touch screen controls allow you as well as your passenger to operate the system conveniently and safely. Or talk naturally to your Volvo, and let our voice control carry out your commands while you can keep full attention to traffic.

### PILOT ASSIST. DESIGNED TO MAKE DRIVING SAFER AND EASIER.

**Our latest advances** in supportive driving technologies allow you to enjoy smooth, intuitive driving from standstill up to motorway speeds.

To make driving in demanding traffic less stressful, we created Pilot Assist and Adaptive Cruise Control. This means your Volvo automatically helps you maintain a safe distance from the car in front of you by adapting your speed while helping to keep you centred in the lane by automatically making small steering adjustments. This technology also makes driving in stop-and-go traffic more effortless. Maintaining the set distance, your car follows the car ahead of you and can brake automatically to a full stop when needed. And if the car in front just makes a short stop, your car starts following it as it takes off again.