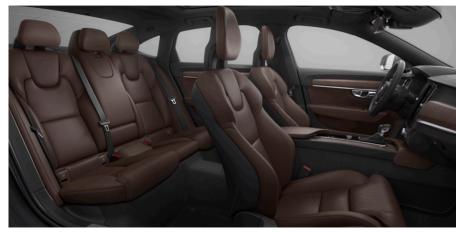

#### YOUR SANCTUARY.

When designing the interior of our cars, we apply the same principles you would when designing a living room. High-quality materials, intelligent use of space and attention to detail, work together to create a warm, inviting environment. And it's for all of your passengers. Everyone who travels in the XC60 gets the same standards of comfort, space, light and design. Everyone will enjoy the journey, no matter where they sit. Welcome to a sanctuary that calms and soothes.

Exceptional seating is at the heart of the experience. We build all of our seats to give the same high standards of comfort and support, with plenty of adjustment so everyone can find a position that suits them.

The design of the interior is as important as the way it's built. Light floods in through the panoramic roof to make the cabin bright and airy. Reducing the number of buttons and switches creates a distinctly Swedish feel of uncluttered calm. And the clever use of space, such as the storage compartments under the rear seats, is typical Scandinavian ingenuity. They're just the right size to store electronic devices, like a tablet, out of sight.