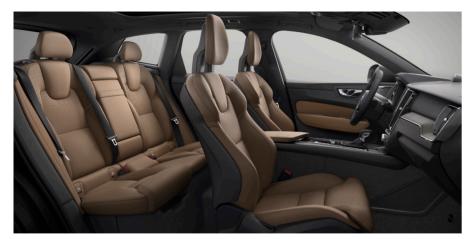

#### YOUR SANCTUARY.

When designing the interior of our cars, we apply the same principles you would when designing a living room. High-quality materials, intelligent use of space and attention to detail, work together to create a warm, inviting environment. And it's for all of your passengers. Everyone who travels in the XC60 gets the same standards of comfort, space, light and design. Everyone will enjoy the journey, no matter where they sit. Welcome to a sanctuary that calms and soothes.

Exceptional seating is at the heart of the experience. We build all of our seats to give the same high standards of comfort and support, with plenty of adjustment so everyone can find a position that suits them.

The design of the interior is as important as the way it's built. Light floods in through the panoramic roof to make the cabin bright and airy. Reducing the number of buttons and switches creates a distinctly Swedish feel of uncluttered calm. And the clever use of space, such as the storage compartments under the rear seats, is typical Scandinavian ingenuity. They're just the right size to store electronic devices, like a tablet, out of sight.

Exceptional seating is at the heart of the experience. We build all our seats to give the same high standards of comfort and support, with plenty of adjustment so everyone can find a position that suits them. With the front massage seats, you and your front seat passenger can easily tailor the massage function to your preferences. This luxurious amenity massages your back during long journeys.