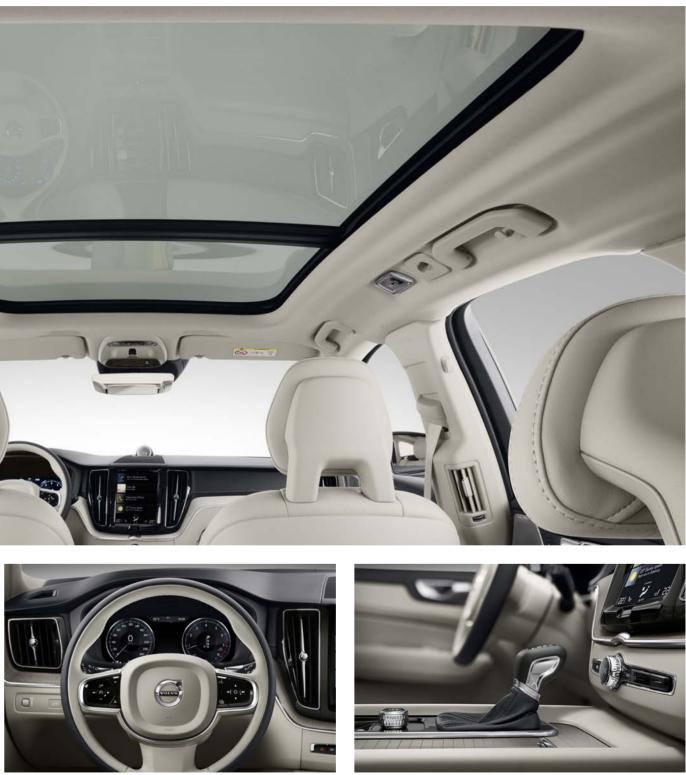

The design of the interior is as important as the way it's built. Light floods in through the panoramic roof to make the cabin bright and airy. Reducing the number of buttons and switches creates a distinctly Swedish feel of uncluttered calm. And the clever use of space, such as the storage compartments under the rear seats, is typical Scandinavian ingenuity. They're just the right size to store electronic devices, like a tablet, out of sight.

The panoramic roof extends the full length of the cabin, flooding the interior with natural light - so everyone gets the benefit.

The way we've reduced the number of buttons has created a clean, uncluttered cabin reminiscent of the traditional, functional design of Swedish homes.