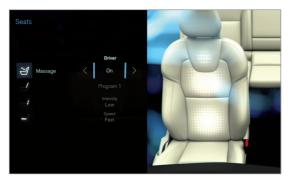

Exceptional seating is at the heart of the experience. We build all our seats to give the same high standards of comfort and support, with plenty of adjustment so everyone can find a position that suits them. With the front massage seats, you and your front seat passenger can easily tailor the massage function to your preferences. This luxurious amenity massages your back during long journeys.

The lower door bright deco moulding with Inscription logotype.

Dual integrated end pipes and optional bright decor trim add to an elegant and powerful impression.

Front Massage Seats - The backrest features ten massage points, with five programs, three speeds and three intensities to choose from. Available for Comfort seats with Perforated Fine Nappa Leather upholstery.