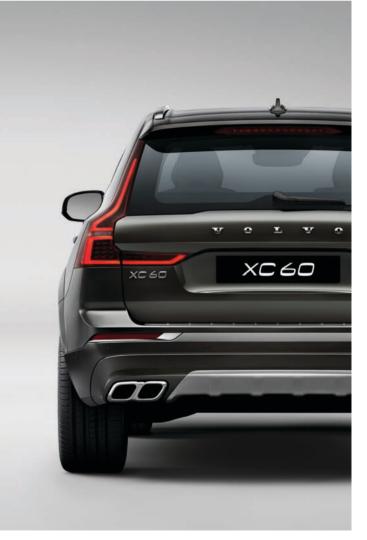

Up close, the sharp creases and sculpted side panels emphasise its muscular, contemporary character. Full-LED headlights with distinctive T-shaped daytime running lights create an unmistakable impression, day or night, while rear lights that flow into the tailgate are a Volvo design cue that emphasise the car's strength. Everywhere you look there is something to delight. The XC60 is a car that you will always be proud to own and which you will never tire of looking at.