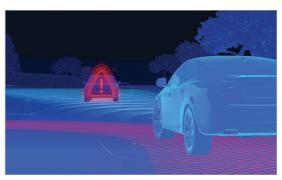

### **CITY SAFETY TECHNOLOGY. YOUR PRO-ACTIVE** PARTNER ON THE ROAD.

With advanced pro-active safety technology we add extra power to your senses and enhance the confident feeling of being in control.

At the heart of our safety technologies is City Safety. By helping you to keep a lookout and brake or steer away if necessary, it makes driving more enjoyable while helping to prevent accidents.

City Safety can identify other vehicles, pedestrians, cyclists and large animals ahead of you, even at night. It warns you if needed and can brake automatically to help you avoid a collision or reduce the impact. And our advanced Oncoming Mitigation by Braking technology – a Volvo safety world first – can detect if there's another vehicle driving towards you and can brake automatically to help mitigate the impact.

Your Volvo can also support if you're forced into a rapid evasive action at speeds between 50 and 100 km/h. As you begin to steer away, City Safety can help you do it as effectively and safely as possible by braking the inner wheels individually and reinforcing your steering input.

City Safety is simply your perfect partner; pro-active when it's needed, and staying discreetly in the background the rest of the time.

**Oncoming Mitigation by Braking** A Volvo Cars safety world first, this innovation can detect vehicles heading towards you on the wrong side of the road. If a collision can't be avoided, it can brake your car automatically and tighten the optional prepared front safety belts in order to help reduce the effect of a collision.