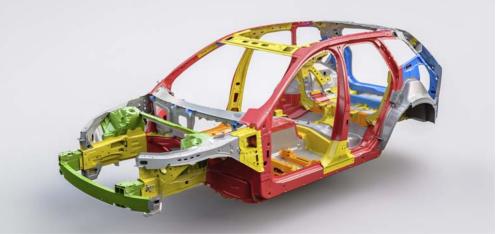

#### Volvo safety cage

It's this range of safety technologies and attention to detail that makes your Volvo a safe place to be.

The passenger compartment uses a high percentage of ultra high-strength boron steel to create a protective cage around everyone inside the car, while front and rear deformation zones help dissipate the crash energy. The safety belts and airbags work together to cushion you and your passengers in a controlled fashion.