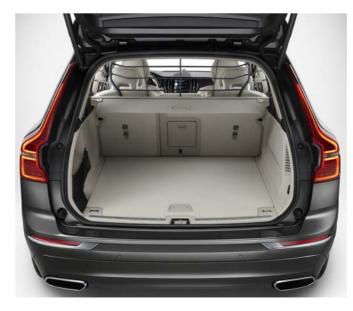

For children up to 10 years, our child seats combine comfort with state of the art safety and are designed to fit perfectly into your Volvo. And adding a steel grille, you create a sturdy barrier between the load and passenger compartment.