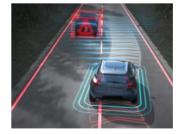

### PILOT ASSIST. DESIGNED TO MAKE DRIVING SAFER AND EASIER.

**Our latest advances** in supportive driving technologies allow you to enjoy smooth, intuitive driving from standstill up to motorway speeds.

To make driving in demanding traffic less stressful, we created Pilot Assist and Adaptive Cruise Control. This means your Volvo automatically helps you maintain a safe distance from the car in front of you by adapting your speed while helping to keep you centred in the lane by automatically making small steering adjustments. This technology also makes driving in stop-and-go traffic more effortless. Maintaining the set distance, your car follows the car ahead of you and can brake automatically to a full stop when needed. And if the car in front just makes a short stop, your car starts following it as it takes off again.

This is driving made safer and easier, with the aim to optimise your control, comfort and convenience.

**Please note:** The driver is always responsible for how the car is controlled, the functions described here are only supportive.