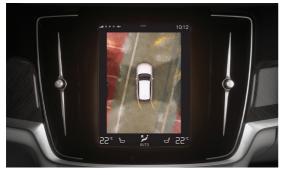

#### In a Volvo, you can enjoy smooth parking.

Our navigation system gives you access to an in-car app that helps you find the nearest free parking space and even pay for it. When parking, you're supported by front and rear park assist functions that alert you if there are obstacles in your way. And by adding our 360° camera, you get a detailed bird's eye view of the area surrounding your Volvo – a great help when you reverse or manoeuvre in confined areas with impaired visibility.

#### 360° camera

The 360° camera uses images from discreetly mounted cameras to create a bird's eye view of your car and its closest surroundings. In the centre display, you can see obstacles all around you, which makes it easier to park and manoeuvre in tight spaces.