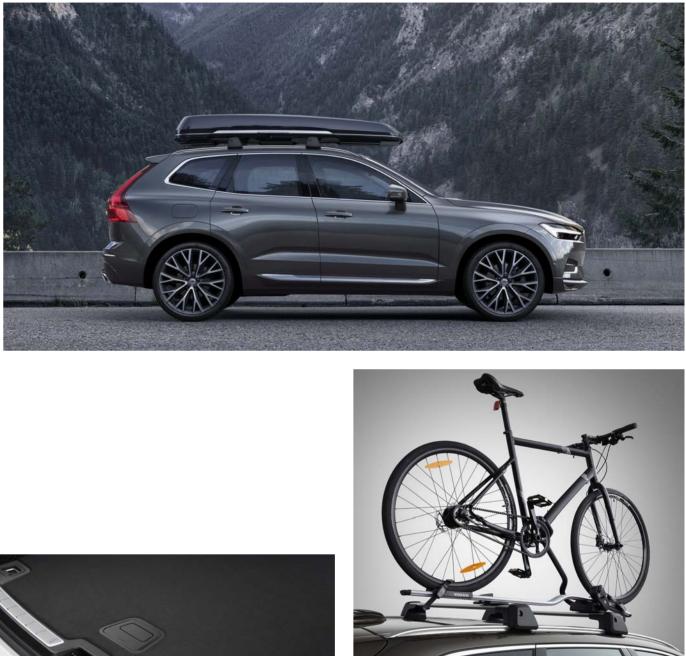

### WORKS HARDER WHEN YOU NEED IT.

To make your Volvo SUV work even harder for you, just add our load accessories. Designed to look good and work flawlessly, they will make life less complicated and help you bring the gear you need without compromising comfort, style or safety. Our lightweight, specially-designed roof box is easy to fit onto the load carriers, adding 350 litres of carrying capacity. And to really extend the load capacity of your XC60, our foldable tow bar gives you the ability to tow a trailer. When not in use, it folds discreetly away.

Roof box, designed by Volvo Cars.

Mud flaps, front and rear.

Bumper cover.

Bicycle holder.