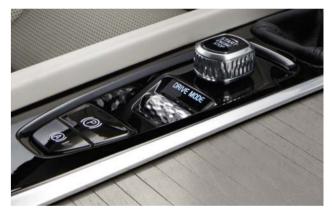

The drive mode selector with five different drive modes allows you to tailor the car's behaviour to your mood and find the perfect setting for the road you're on. Altering the engine, gearbox, accelerator and steering response changes the way the car behaves. On rough roads, Off-road mode makes the XC60 easier to control at the low speeds needed to tackle bad surfaces, and engages Hill Descent Control to make descending slopes safer and simpler.

Select your preferred drive mode and steering characteristics with the scroll wheel in diamond patterned metal finish.

WIRELESS PHONE CHARGING There's a space next to the gear knob where a mobile phone can be stored and wirelessly charged, helping to reduce clutter and make it easy to reach when you need it.