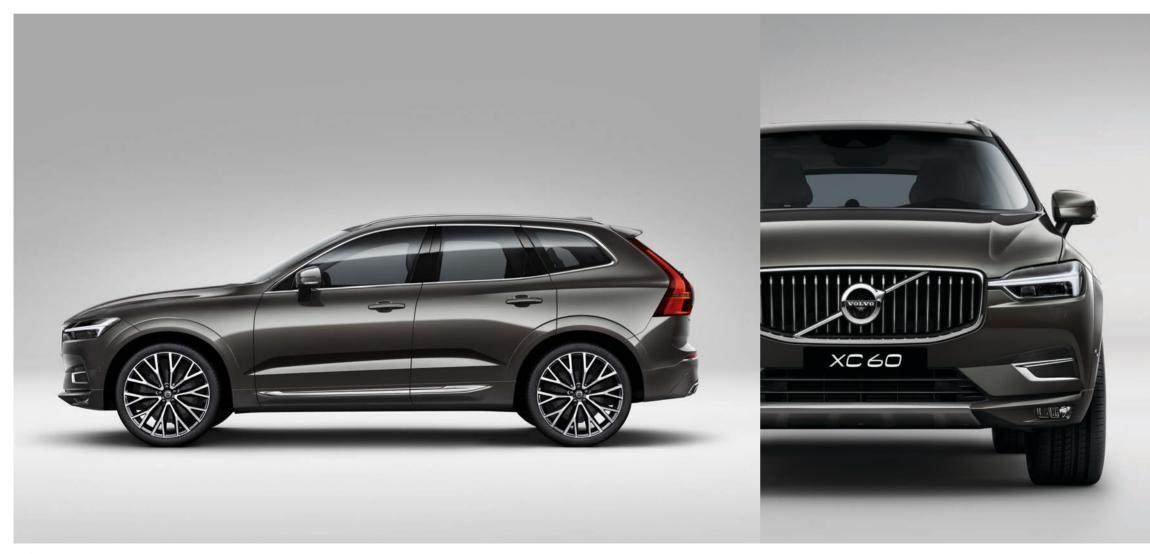

**The Volvo XC60** possesses all the qualities of good Scandinavian design – understated yet confident, uncluttered and beautiful. It is an SUV that projects poise and power. In profile, the bonnet, rising side window line and sharply angled tailgate highlight its dynamic nature. Large wheels and pronounced wheel arches express the car's athleticism and capability.

Up close, the sharp creases and sculpted side panels emphasise its muscular, contemporary character. Full-LED headlights with distinctive T-shaped daytime running lights create an unmistakable impression, day or night, while rear lights that flow into the tailgate are a Volvo design cue that emphasise the car's strength. Everywhere you look there is something to delight. The XC60 is a car that you will always be proud to own and which you will never tire of looking at.