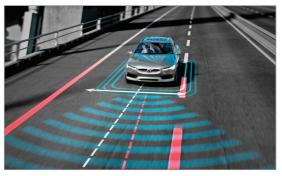

### PILOT ASSIST. DESIGNED TO MAKE DRIVING SAFER AND EASIER.

**Our latest advances** in supportive driving technologies allow you to enjoy smooth, intuitive driving from standstill up to motorway speeds.

To make driving in demanding traffic less stressful, we created Pilot Assist and Adaptive Cruise Control. This means your Volvo automatically helps you maintain a safe distance from the car in front of you by adapting your speed while helping to keep you centred in the lane by automatically making small steering adjustments. This technology also makes driving in stop-and-go traffic more effortless. Maintaining the set distance, your car follows the car ahead of you and can brake automatically to a full stop when needed. And if the car in front just makes a short stop, your car starts following it as it takes off again.

This is driving made safer and easier, with the aim to optimise your control, comfort and convenience.

**Please note:** The driver is always responsible for how the car is controlled, the functions described here are only supportive.