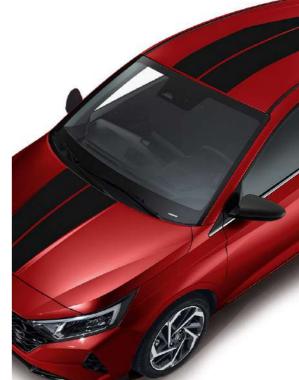

# The All-new i20. With Attraction Control.

Building on a heritage of technology with eye-catching design and controlled power.

Car shown All-new i20 Premium in Aurora Grey.

The All-new i20 has been completely re-designed to be better all round. Better looking, better performing, better connected, and better at keeping you safe. With dynamic new styling, upgraded technologies and our 48 Volt Hybrid engine as standard, the third generation All-new i20 embraces the concept of sensuous sportiness.

# Designed to deliver, styled to stand out.

Combining form and function to stand out in style.

The All-new i20 is designed to deliver: Safe and exhilarating, poised and powerful, connected and clean. Stunning styling features are led by the dynamic front grille and rear light cluster with available enhanced LED lighting, with premium audio and touch controls to give a feast for the senses.