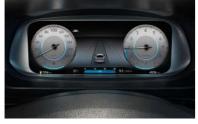

# Clearly Connected.

The All-new i20 comes with advanced infotainment with integrated mobile and vehicle technology.

Blue Link™ Connected Car Services. Available on Premium and Ultimate.

New 10.25" Digial Cluster. Standard across all models.

The All-new i20 has been redesigned with a longer wheelbase and wider chassis for poise, better handling and a more spacious interior. From the driver's seat, refinement comes with a 10.25" Digital Cluster as standard on every model, easy reach instrument controls, and the Bose Premium sound system available on Ultimate to power your drive.