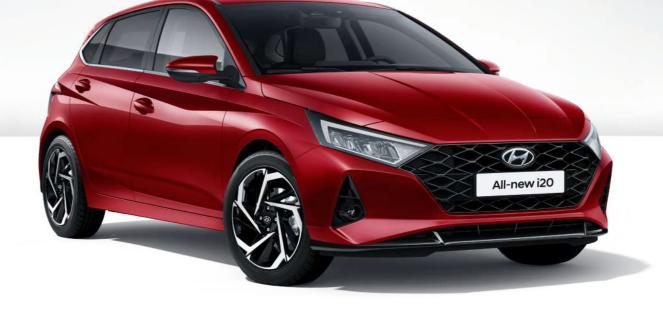

- · Heated Front Seats & Steering Wheel
- Interior Mood Lighting
- LED Tail Lamps
- · Rear Privacy Glass
- Rear USB Port
- Signature DRL Integrated into LED Headlamp

Car shown All-new i20 Premium in Dragon Red.