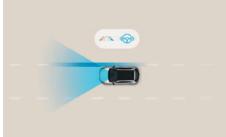

### Safety never stops.

Advanced technology for always-on awareness.

**Driver Attention Warning (DAW):** When a pattern of fatigue or distraction is identified, the system gets your attention with an alert and pop-up message suggesting a break.