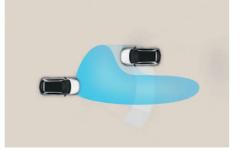

Blind Spot Collision Warning (BCW): Radars detect traffic in the vehicle blind spot, warning drivers with an audible alarm when the indicator is used so you can be aware of the traffic around you even when you can't see it.