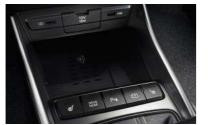

In case of emergency, e-Call directs first responders to you - fast. Standard across all models.

Mobile wireless charging brings convenience to the cabin. Available on Ultimate.

We've boosted connectivity with improved technology and a seamless interface for your phone. Apple CarPlay™\* and Android Auto™ mean you can take your apps on the road, and additional integrated mobile Bluelink Services puts you in close control even when you're away from the car. With the eCall button providing emergency safety as standard, the All-new i20 puts you in touch with the world.

#### Ultimate offers the following features over Premium:

- Blind Spot Collision Warning (BCW)
- BOSE Premium Sound System
- Forward Collision Assist (with cyclist detection)
- Grey Dashboard Detail / Interior
- Lane Follow Assist (LFA)
- Smart Key / Keyless Entry
- Two Tone Roof Black
- Wireless Charging Pad