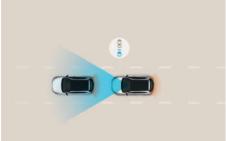

Front Collision Avoidance (FCA): The front view camera and radar sensors warn drivers of imminent collisions with vehicles and objects, applying the brakes when necessary to avoid collisions.

High Beam Assist (HBA): Less stress and maximum visibility. HBA not only detects oncoming vehicles but also vehicles in the same lane ahead and switches to low-beam as appropriate.