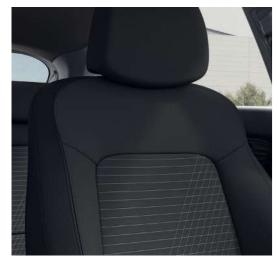

## Easy on the Eye.

The stylish interior highlights the instrument cluster and vehicle controls.

Black Cloth seat available on all trims.

Black Mono standard on SE Connect and Premium.

Black Cloth seat available on all trims.