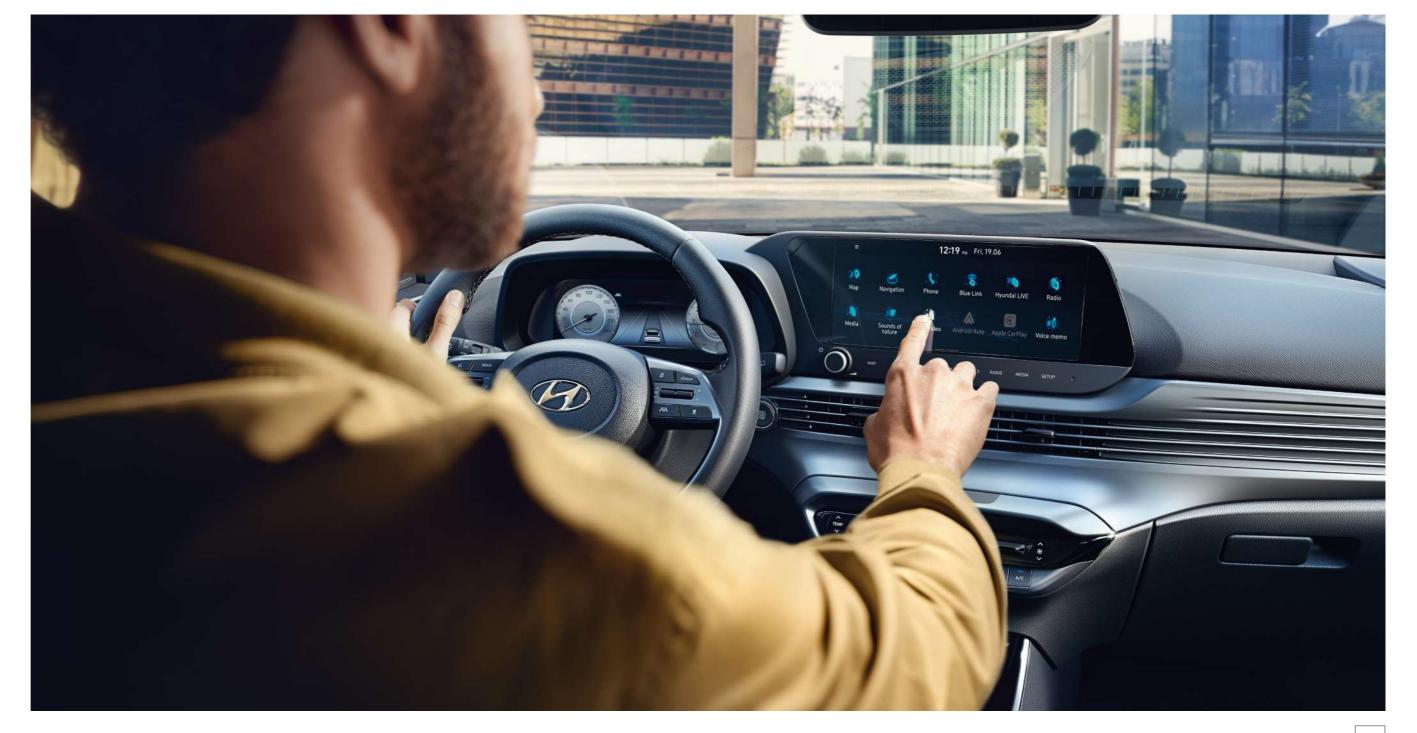

# Clearly Connected.

The All-new i20 comes with advanced infotainment with integrated mobile and vehicle technology.

Blue Link™ Connected Car Services. Available on Premium and Ultimate.

New 10.25" Digial Cluster. Standard across all models.

In case of emergency, e-Call directs first responders to you - fast. Standard across all models.

Mobile wireless charging brings convenience to the cabin. Available on Ultimate.

We've boosted connectivity with improved technology and a seamless interface for your phone. Apple CarPlay™\* and Android Auto™ mean you can take your apps on the road, and additional integrated mobile Bluelink Services puts you in close control even when you're away from the car. With the eCall button providing emergency safety as standard, the All-new i20 puts you in touch with the world.