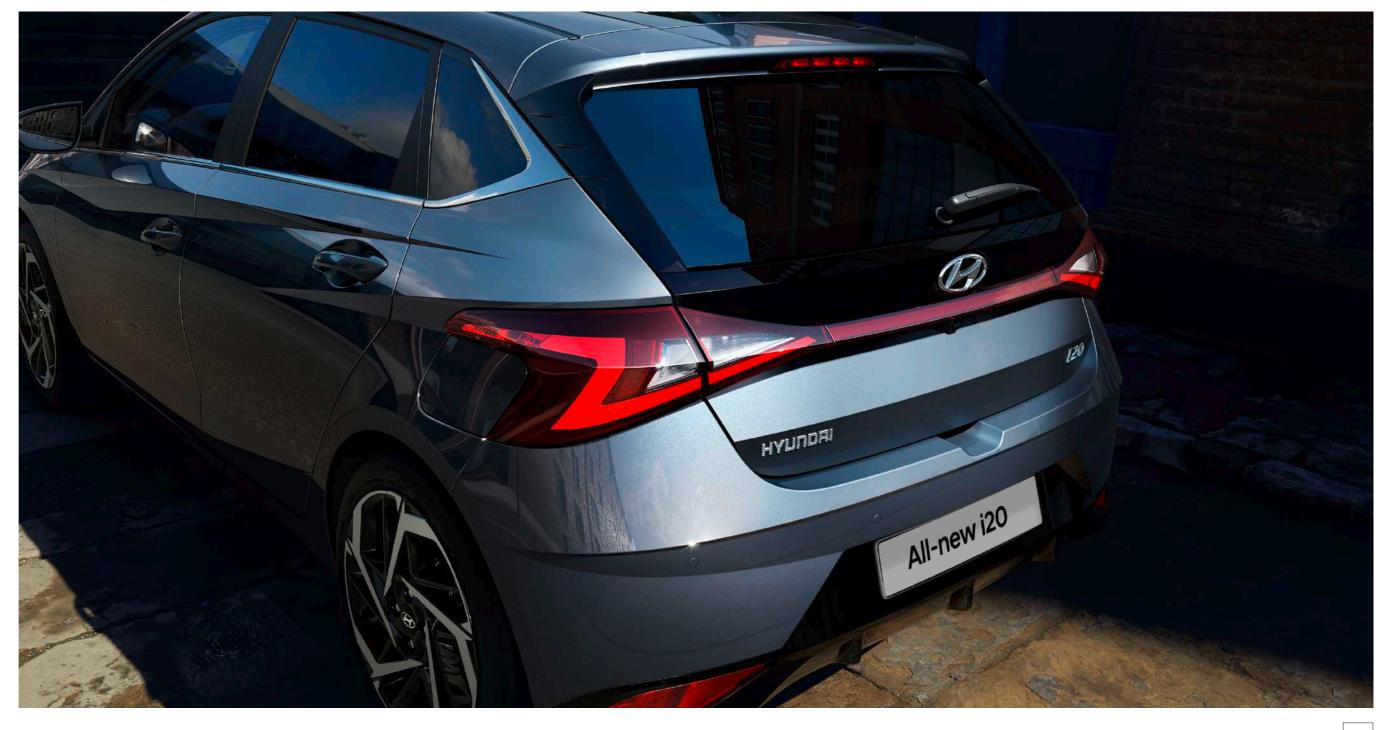

# The All-new i20. With Attraction Control.

Building on a heritage of technology with eye-catching design and controlled power.

Car shown All-new i20 Premium in Aurora Grey.

The All-new i20 has been completely re-designed to be better all round. Better looking, better performing, better connected, and better at keeping you safe. With dynamic new styling, upgraded technologies and our 48 Volt Hybrid engine as standard, the third generation All-new i20 embraces the concept of sensuous sportiness.

# Designed to deliver, styled to stand out.

Combining form and function to stand out in style.

The All-new i20 is designed to deliver: Safe and exhilarating, poised and powerful, connected and clean. Stunning styling features are led by the dynamic front grille and rear light cluster with available enhanced LED lighting, with premium audio and touch controls to give a feast for the senses.