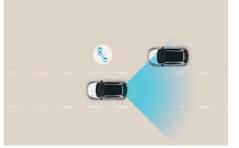

Blind Spot Collision Warning (BCW): Radars detect traffic in the vehicle blind spot, warning drivers with an audible alarm when the indicator is used so you can be aware of the traffic around you even when you can't see it.