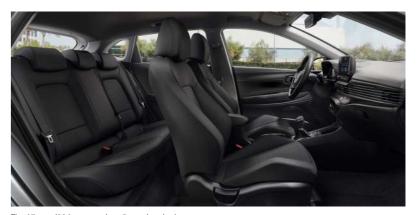

## The seat of power.

A spacious and elegant interior designed with the driver in mind.

The All-new i20 has a spacious 5-seat interior layout.

Automatic All-new i20 with Dual Clutch Transmission for efficiency.

The All-new i20 has been redesigned with a longer wheelbase and wider chassis for poise, better handling and a more spacious interior. From the driver's seat, refinement comes with a 10.25" Digital Cluster as standard on every model, easy reach instrument controls, and the Bose Premium sound system available on Ultimate to power your drive.