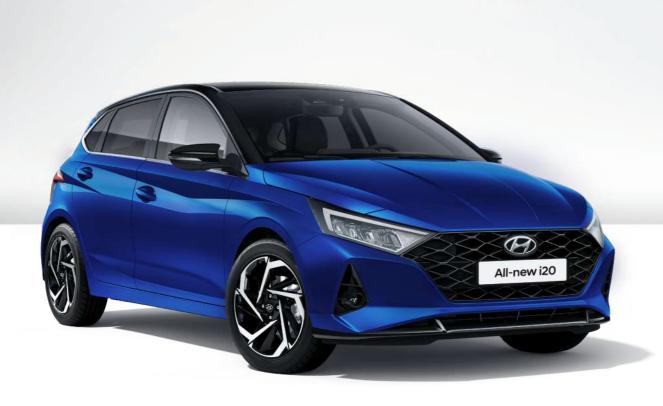

Car shown All-new i20 Ultimate in Intense Blue with Phantom Black two tone roof.