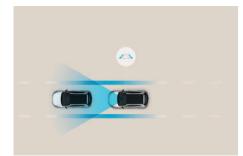

Lane Follow Assist (LFA): Smart sensors and the forward-facing camera detect when the car drifts from the centre of the lane, applying steering torque to maintain road positioning for safety. The car also estimates the trajectory of the vehicle ahead and adjusts it's position accordingly.

Lane Keeping Assist (LKA): The Lane Keeping Assist (LKA) uses the front multi-function camera to monitor the lines of the road. In case of an unintended lane departure, it warns you and can apply counter steering torque to guide the car back to the lane.