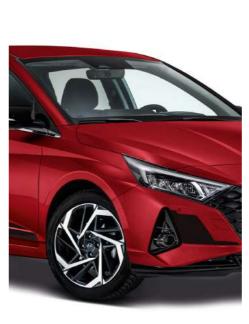

#### Ultimate offers the following features over Premium:

- Blind Spot Collision Warning (BCW)
- BOSE Premium Sound System
- Forward Collision Assist (with cyclist detection)
- Grey Dashboard Detail / Interior
- Lane Follow Assist (LFA)
- Smart Key / Keyless Entry
- Two Tone Roof Black
- Wireless Charging Pad

Car shown All-new i20 Ultimate in Intense Blue with Phantom Black two tone roof.