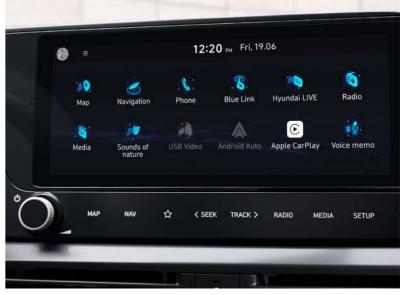

# Clearly Connected.

The All-new i20 comes with advanced infotainment with integrated mobile and vehicle technology.

Blue Link™ Connected Car Services. Available on Premium and Ultimate.

New 10.25" Digial Cluster. Standard across all models.

In case of emergency, e-Call directs first responders to you - fast. Standard across all models.

Mobile wireless charging brings convenience to the cabin. Available on Ultimate.

We've boosted connectivity with improved technology and a seamless interface for your phone. Apple CarPlay™\* and Android Auto™ mean you can take your apps on the road, and additional integrated mobile Bluelink Services puts you in close control even when you're away from the car. With the eCall button providing emergency safety as standard, the All-new i20 puts you in touch with the world.

CONNECTIVITY Car shown All-new i20 Premium. Car shown not to UK Specification.