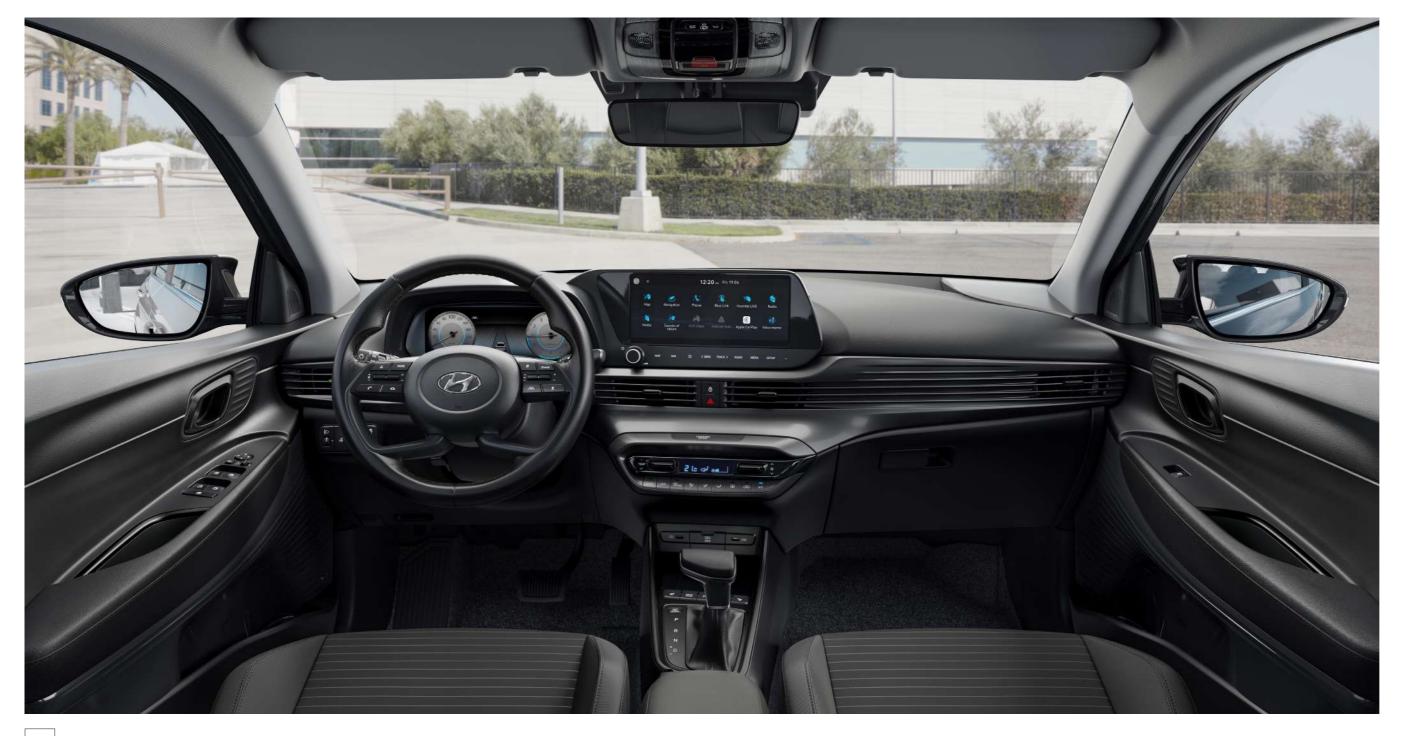

# For the love of the road.

Dynamic, emission friendly driving from advanced technology and transformational design.

10.25" Touchscreen Navigation makes multi-media access easy.

In a vehicle this well-equipped you might think we've forgotten about the joy of driving. We haven't. Technology and safety systems add to the pure driving pleasure of owning the All-new i20, and our 48 Volt Hybrid engine delivers the smooth, poised performance you've been looking for. With transformational design throughout, the All-new i20 is styled for the open road.

# Clearly Connected.

The All-new i20 comes with advanced infotainment with integrated mobile and vehicle technology.

Blue Link™ Connected Car Services. Available on Premium and Ultimate.

New 10.25" Digial Cluster. Standard across all models.

The All-new i20 has been redesigned with a longer wheelbase and wider chassis for poise, better handling and a more spacious interior. From the driver's seat, refinement comes with a 10.25" Digital Cluster as standard on every model, easy reach instrument controls, and the Bose Premium sound system available on Ultimate to power your drive.