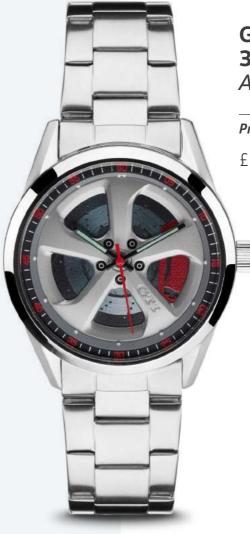

#### GTI Wristwatch 3-Hand Watch -Automatic Movement

Ĺn

*Product code:* 5KA050800 £ 215.00

| Cam   | ner | Van |
|-------|-----|-----|
| Carri | per | van |

Keyrings

Kids

Model Cars

lel Cars