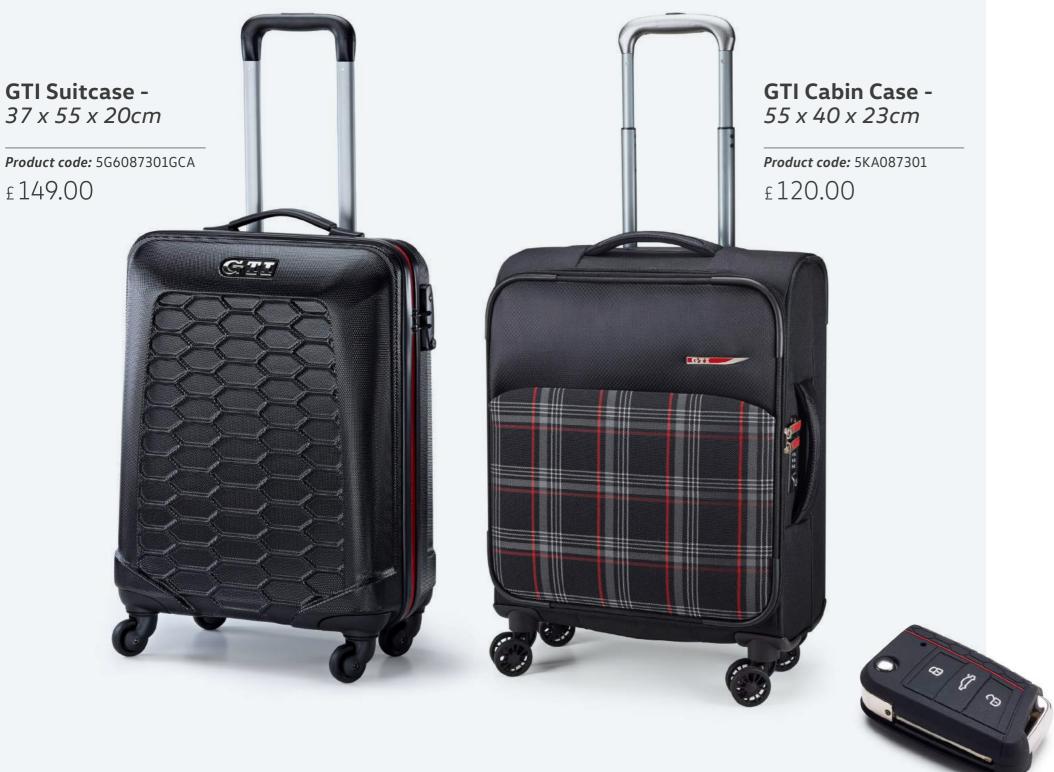

-|

GTI



GTI Chronograph Watch - Black

*Product code:* 000050830GAAB £235.00



GTI Watch - Black

*Product code:* 5KA050830 £ 34.00



#### GTI Wristwatch 3-Hand Watch -Automatic Movement

Ĺn

*Product code:* 5KA050800 £ 215.00

| Cam   | ner | Van |
|-------|-----|-----|
| Carri | per | van |

Keyrings

Kids

Model Cars

lel Cars

Mugs

GTI



'Clark' Check Print GTI Cool Bag -25 x 30cm

*Product code:* 5KA087311 £ 23.00



GTI Fabric Wallet

*Product code:* 5GB087400041 £ 28.00

#### 'Clark' Check GTI Sports Bag

*Product code:* 5KA087318 £ 69.00





**'Clark' Check GTI Cool Bag** *Foldable* 

*Product code:* 1H3087311 £ 26.00

#### 'Clark' Check GTI Folding Box

*Product code:* 5GB061104 £ 32.00



GTI

| Cam   | per | Van |
|-------|-----|-----|
| Carri | pei | van |

Keyrings





#### 'Clark' Check Print GTI Drinking Bottle

*Product code:* 5KA069601B £26.00

#### 3-Button GTI Key Cover

*Product code:* 000087012ALGCA £ 7.50

| Cam   | ner | Van |
|-------|-----|-----|
| Calli | pei | van |

Keyrings

Watches

Mugs

Other



ĹnÌ

### Other

'R' Collection Illuminated USB Stick - 8GB

*Product code:* 15D087620 £ 21.00



Volkswagen 'R' Leather Wallet - Black

*Product code:* 15D087400 £ 39.00

#### Lamy Ballpoint Pen and Mechanical Pencil Set



#### Bluetooth Speaker with 'R' Logo

*Product code:* 5K3087621 £43.00



Ĺnĺ

## 0 0

Mugs

Car Key USB Memory Stick - 16GB

*Product code:* 000087620J041 £ 24.00

GTI

Men's Leather Wallet

*Product code:* 000087400F041 £ 22.00

Camper Van

Model Cars

Other





*Product code:* 311087600 £23.50



Beetle Money Box -Blac