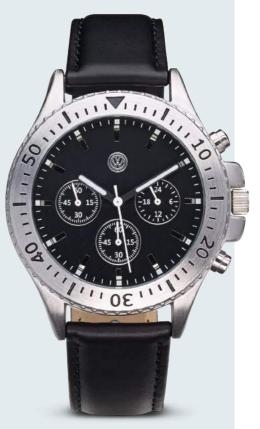

GTI

GTI Chronograph Watch - Black

*Product code:* 000050830GAAB £235.00

GTI Watch - Black

*Product code:* 5KA050830 £ 34.00