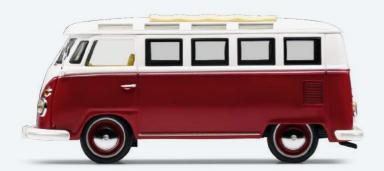

### **Camper Van**

**Camper Van Door Mat** 60 x 40cm

*Product code:* 1H3087703A £ 25.00

Model car 'Samba Bus' 1:43 Scale, T1c - Red/Cream

*Product code:* 231099300EY3D £ 37.00

Mugs

Camper Van Money Box, Flower Power - Yellow