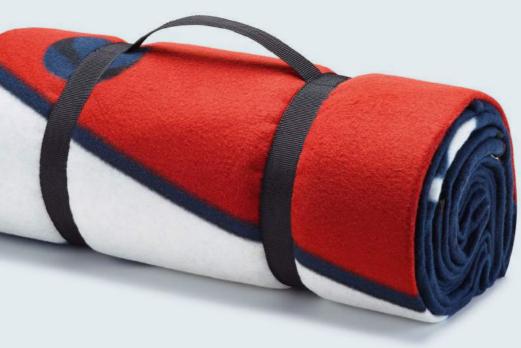

#### Camper Van Heritage Cushion

*Product code:* 7E0084508 £ 17.50

Camper Van Fleece Blanket - 150 x 130cm

*Product code:* 1H0084503 £23.00

| Camper Van | Clothing | Keyrings | Kids | Model Cars | Mugs | Watches | GTI | Other |
|------------|----------|----------|------|------------|------|---------|-----|-------|
|------------|----------|----------|------|------------|------|---------|-----|-------|