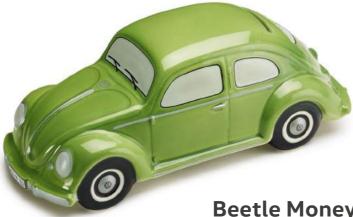

Model Cars

Other

*Product code:* 311087600 £23.50

Beetle Money Box -Black 107cm

*Product code:* 111087709 £ 24.50

Keyrings

Beetle 'Pop Art' Suitcase -54 x 39 x 23cm

*Product code:* 311087301 £ 110.00