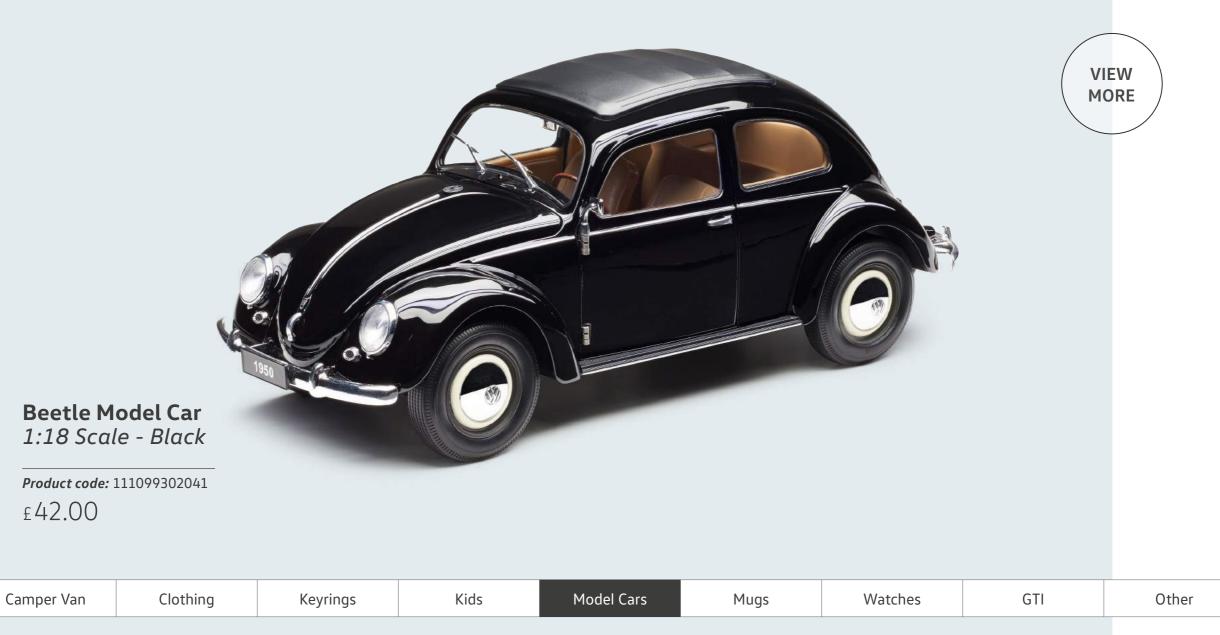

### **Camper Van**

**Camper Van Door Mat** 60 x 40cm

*Product code:* 1H3087703A £ 25.00

Model car 'Samba Bus' 1:43 Scale, T1c - Red/Cream

*Product code:* 231099300EY3D £ 37.00

Mugs

Camper Van Money Box, Flower Power - Yellow