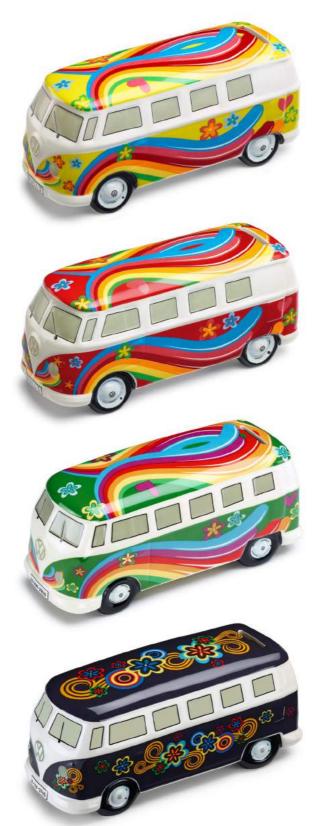

ĺпĺ

*Product code:* 211087709C18R £ 24.50

#### Camper Van Money Box, Flower Power - *Red*

*Product code:* 211087709B2K2 £ 24.50

#### Camper Van Money Box, Flower Power - Green

*Product code:* 211087709DAUN £ 24.50

#### Camper Van Money Box, Flower Power - Blue

*Product code:* 211087709E £ 24.50

| Cam | nor | Van |  |
|-----|-----|-----|--|
| Cam | per | van |  |

Keyrings

Model Cars