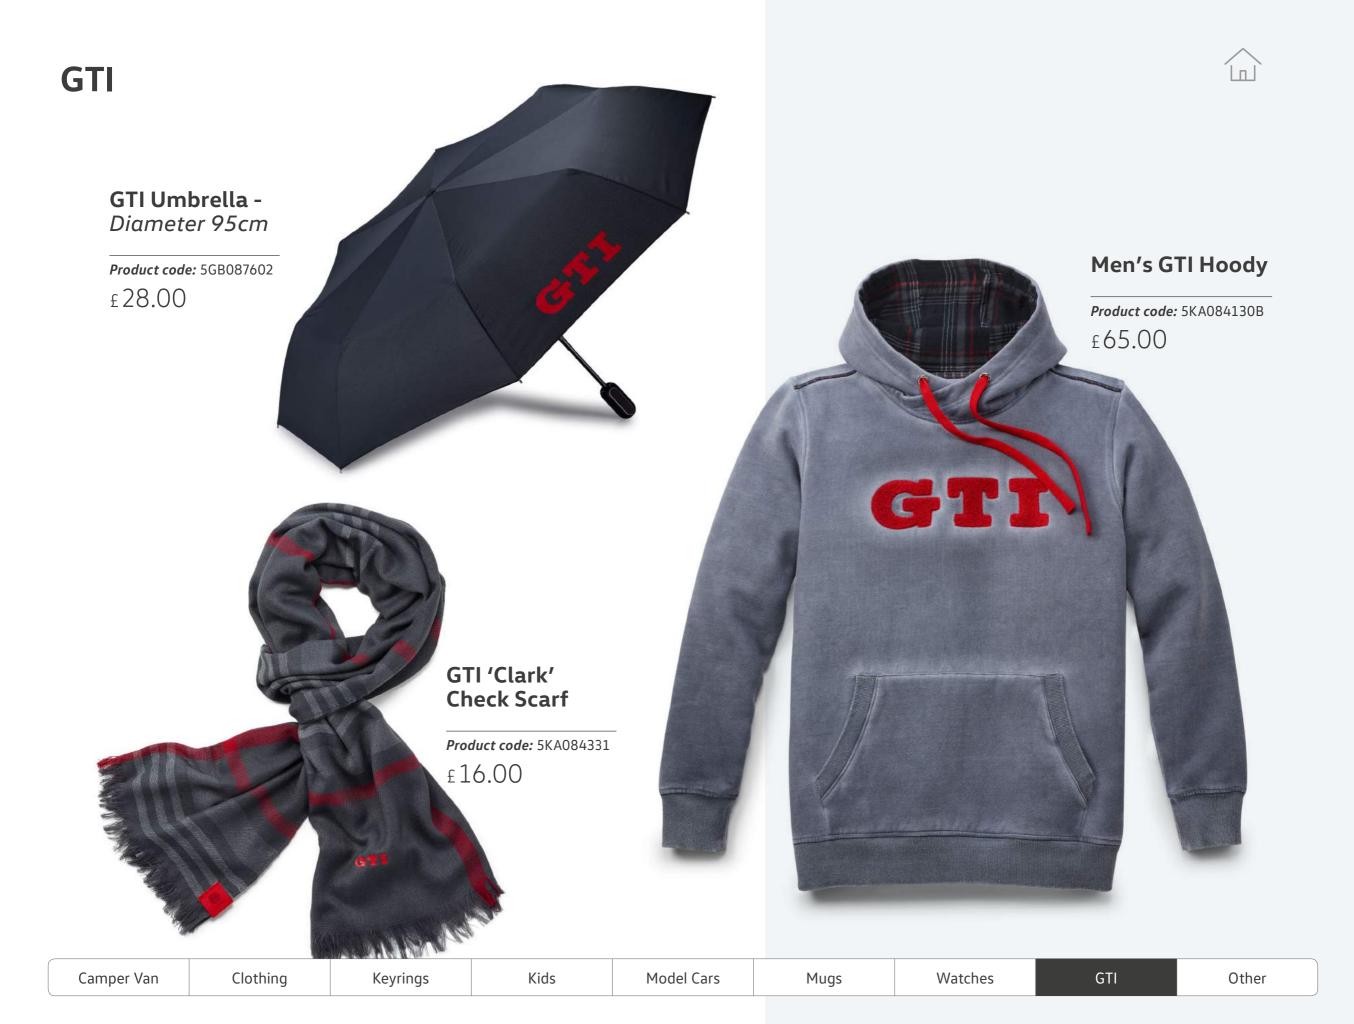

s

2

Mugs

-m

ANSY

AMICH



Stainless Steel Thermos Flask

*Product code:* 000069604G £ 24.00

## Mugs



**'R' Thermal Cup -** *Lapiz Blue,* 0.4L with Laser Engraving

*Product code:* 15D069604 £ 29.00

| Camper Van | Clothing | Keyrings | Kids | Model Cars | Mugs | Watches | GTI | Other |
|------------|----------|----------|------|------------|------|---------|-----|-------|



Volkswagen 'R' Chronograph Watch

*Product code:* 7P0050800B041 £ 325.00

## Watches

Wristwatch - with Digital Display

 $\begin{array}{l} \textit{Product code: } \texttt{000050800GYCC} \\ \texttt{\pm40.00} \end{array}$ 



Men's Chronograph Wristwatch - Black, with Volkswagen Logo

 $\begin{array}{l} \textit{Product code: } \texttt{000050830N} \\ \pm 64.00 \end{array}$ 

Mugs



Keyrings

Other

GTI

Гп











GTI Thermal Cup -0.4L, Tornado Red

*Product code:* 5KA069604 £ 29.00



ſIJ

**GTI 'One' Mug** Tornado Red

*Product code:* 5KA069601A £ 14.00

| Camper Van | Clothing | Keyrings | Kids | Model Cars | Mugs | Watches | GTI | Other |
|------------|----------|----------|------|------------|------|---------|-----|-------|
|------------|----------|----------|------|------------|------|---------|-----|-------|



**Kid's GTI T-Shirt -***Size 104, 116, 128, 140, 152* 

*Product code:* 5GB084220(\_−D)041 £ 25.20

#### Keyring with GTI Lettering

Product code: 000087010FYPN  $\pm 8.00$ 

#### **GTI Zinc Keyring**

*Product code:* 5KA087010 £ 7.50

Golf 1 GTI Pirelli Model Car -1:18 Scale - White

*Product code:* 191099302084 £42.00





|  | Camper Van | Clothing | Keyrings | Kids | Model Ca