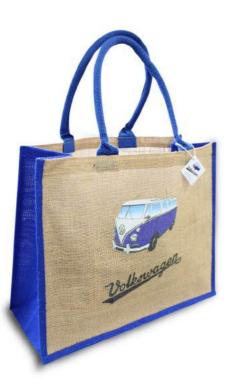

#### Camper Van Jute Bag - Red

*Product code:* ZGB5150718040 £ 10.00

Camper Van Jute Bag - Blue

*Product code:* ZGB5150718050 £ 10.00