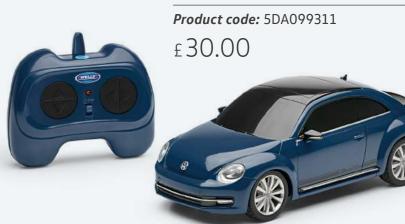

£5.00

Keyrings

Volkswagen Keyring

#### Leather Volkswagen Keyring

*Product code:* 000087010BEZMD £ 15.50





*Product code:* 000087010C £ 6.00

Mugs



| Camper Van | Car | mpe | r Va | n |
|------------|-----|-----|------|---|
|------------|-----|-----|------|---|

Model Cars

**Keyrings** 



#### Keyring with Polo Lettering

*Product code:* 000087010TYPN £8.00



*Product code:* 2GA087010 £ 8.00



#### Keyring with Golf Lettering

 $\begin{array}{l} \textit{Product code: } \texttt{000087010RYPN} \\ \texttt{\pm 8.00} \end{array}$ 



#### Keyring with Tiguan Lettering

*Product code:* 000087010SYPN £ 8.00

Keyrings



Watches

*Product code:* 2GM087010 £ 8.00

GTI

| Cam   | per | Van |
|-------|-----|-----|
| Curri | per | vun |

Mugs

ſIJ

### **Keyrings**



|--|

















#### Beetle Pull-back Car

*Product code:* 111087511 £6.50



#### Camper Van Pull-back Van

*Product code:* 211087511A £ 7.50

|                                      | £99.00 | )            |        |                |
|--------------------------------------|--------|--------------|--------|----------------|
|                                      |        | Same and the | -      |                |
| LEGO                                 | CREATO | R            |        | EXPERT         |
| 16+<br>10252<br>Volkswagen<br>Beetle | X      |              |        |                |
| 1167 pcs/<br>Stck/pcs/db             | 15     |              | 10     |                |
|                                      |        | )            | CT MAR | and the second |

Lego Camping Bus

*Product cod