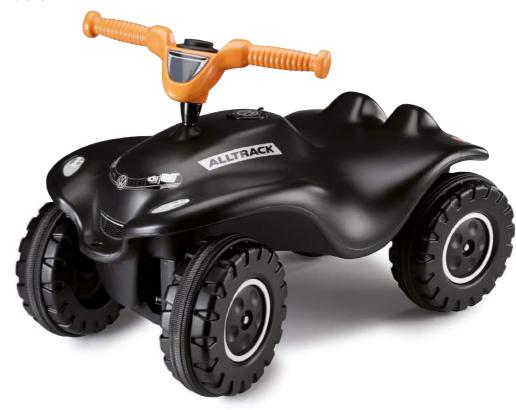

#### Alltrack Ride On Car - Black

*Product code:* 5TD087510041 £87.00

| Cam  | ner | Van |
|------|-----|-----|
| Call | per | van |

Model Cars

Mugs