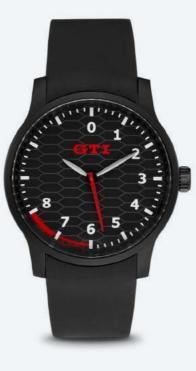

GTI

GTI Chronograph Watch - Black

*Product code:* 000050830GAAB £235.00

GTI Watch - Black

*Product code:* 5KA050830 £ 34.00