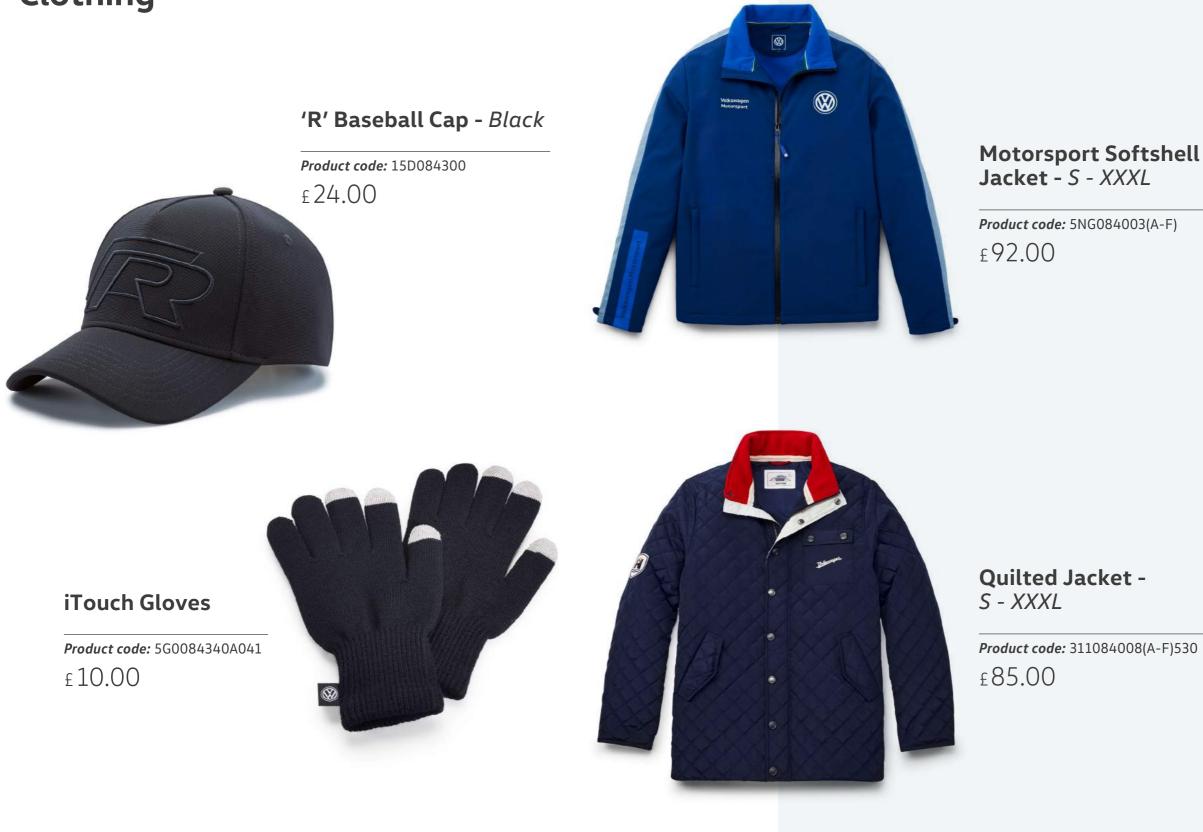

# Clothing

Padded Jacket -S - XXXL

Product code: 33D084002(A-F)8XP £98.00

> Volkswagen Beanie Hat - Grey/Blue

Product code: 33D084303A £17.00

VIEW MORE ĹnÌ

GTI

| Cam | nor | Van  |
|-----|-----|------|
| Cam | per | VdII |