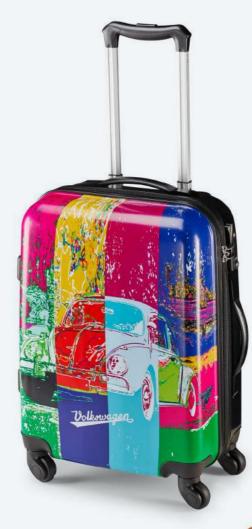

Model Cars

Other

*Product code:* 311087600 £23.50

Beetle Money Box -Black 107cm

*Product code:* 111087709 £ 24.50

Keyrings

Beetle 'Pop Art' Suitcase -54 x 39 x 23cm

*Product code:* 311087301 £ 110.00