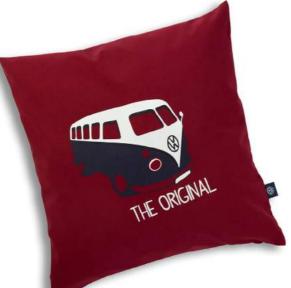

#### Camper Van Heritage Cushion

*Product code:* 7E0084508 £ 17.50

Camper Van Fleece Blanket - 150 x 130cm

*Product code:* 1H0084503 £23.00

| Camper Van | Clothing | Keyrings | Kids | Model Cars | Mugs | Watches | GTI | Other |
|------------|----------|----------|------|------------|------|---------|-----|-------|
|------------|----------|----------|------|------------|------|---------|-----|-------|