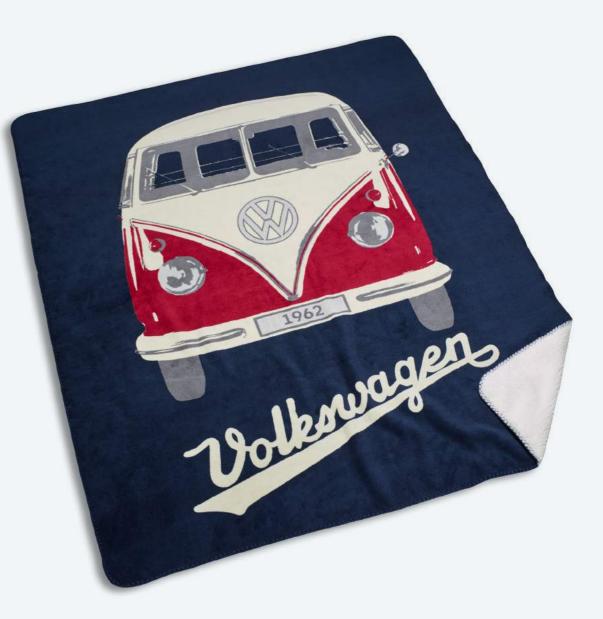

# Camper Van

Camper Van Picnic Blanket

*Product code:* 7E0084509 £ 27.00

Camper Van Plush Toy

*Product code:* 211087511B £ 27.00

VIEW MORE 

Keyrings

Model Cars

#### Camper Van Heritage Cushion

*Product code:* 7E0084508 £ 17.50

Camper Van Fleece Blanket - 150 x 130cm

*Product code:* 1H0084503 £23.00

| Camper Van | Clothing | Keyrings | Kids | Model Cars | Mugs | Watches | GTI | Other |
|------------|----------|----------|------|------------|------|---------|-----|-------|
|------------|----------|----------|------|------------|------|---------|-----|-------|