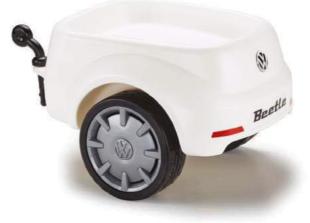

---|----------------|
|                                      |        | Same and the | -      |                |
| LEGO                                 | CREATO | R            |        | EXPERT         |
| 16+<br>10252<br>Volkswagen<br>Beetle | X      |              |        |                |
| 1167 pcs/<br>Stck/pcs/db             | 15     |              | 10     |                |
|                                      |        | )            | CT MAR | and the second |

Lego Camping Bus

*Product code:* 211099320BL9

1,334 pieces

 $_{0}0000$ 

**Lego Beetle** 1,167 pieces

*Product code:* 6R5099320 £89.50

Keyrings

Model Cars

HIL

Mugs

#### Beetle Ride On Car - White

*Product code:* 5DA087510 £87.00



#### Beetle Ride On Car - Grey

Keyrings

*Product code:* 5C0087500B71N £87.00



#### Trailer for Beetle Ride On Car - White

*Product code:* 5DA087502 £40.00

#### Alltrack Ride On Car - Black

*Product code:* 5TD087510041 £87.00



| Cam  | ner | Van |
|------|-----|-----|
| Call | per | van |

Model Cars

Mugs

## Model Cars



### **Model Cars**



**ID.3** 1:43 Scale

*Product code:* 10A099300EK8 £ 28.50

#### ID.R Pikes Peak 1:87 Scale

94

*Product code:* 10B099301 £ 37.00

| ~     |     |     |
|-------|-----|-----|
| Cam   | ner | Van |
| Curri |     | vun |

Keyrings

2

Mugs

-m

ANSY

AMICH



Stainless Steel Thermos Flask

*Product code:* 000069604G £ 24.00

## Mugs



**'R' Thermal Cup -** *Lapiz Blue,* 0.4L with Laser Engraving

*Product code:* 15D069604 £ 29.00

| Camper Van | Clothing | Keyrings | Kids | Model Cars | Mugs | Watches | GTI | Other |
|-