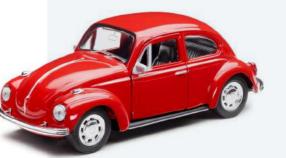

### **Camper Van**

**Camper Van Door Mat** 60 x 40cm

*Product code:* 1H3087703A £ 25.00

Model car 'Samba Bus' 1:43 Scale, T1c - Red/Cream

*Product code:* 231099300EY3D £ 37.00

Mugs

Camper Van Money Box, Flower Power - Yellow