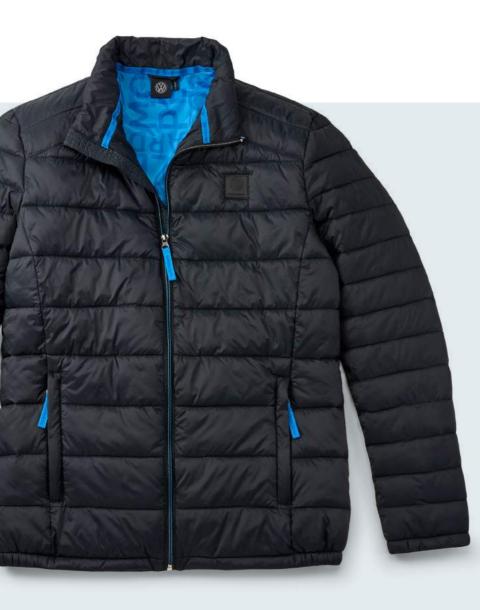

# Clothing

Padded Jacket -S - XXXL

Product code: 33D084002(A-F)8XP £98.00

> Volkswagen Beanie Hat - Grey/Blue

Product code: 33D084303A £17.00

VIEW MORE ĹnÌ

GTI

| Cam | nor | Van  |
|-----|-----|------|
| Cam | per | VdII |