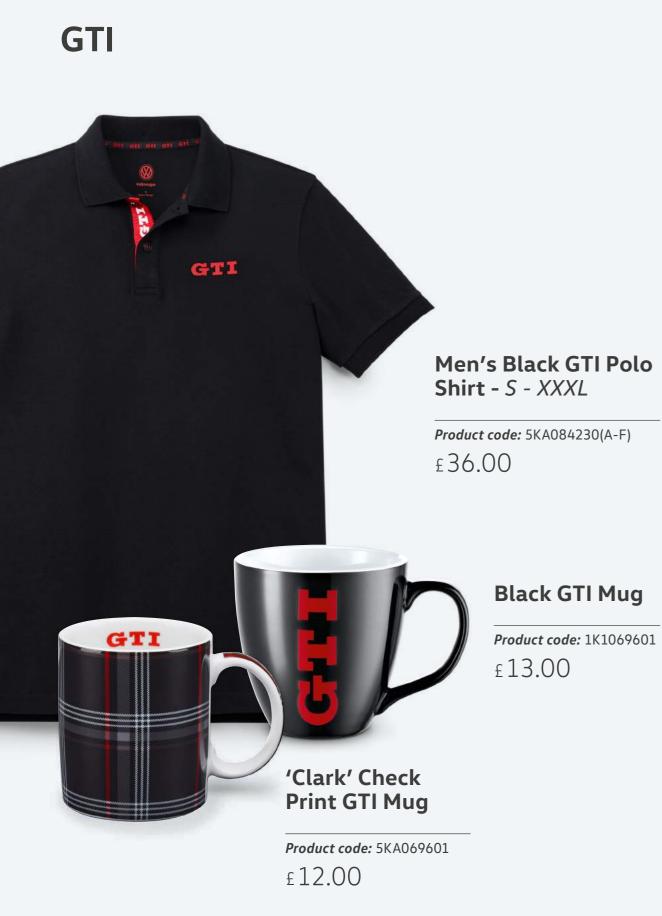

ſIJ

**GTI 'One' Mug** Tornado Red

*Product code:* 5KA069601A £ 14.00

| Camper Van | Clothing | Keyrings | Kids | Model Cars | Mugs | Watches | GTI | Other |
|------------|----------|----------|------|------------|------|---------|-----|-------|
|------------|----------|----------|------|------------|------|---------|-----|-------|