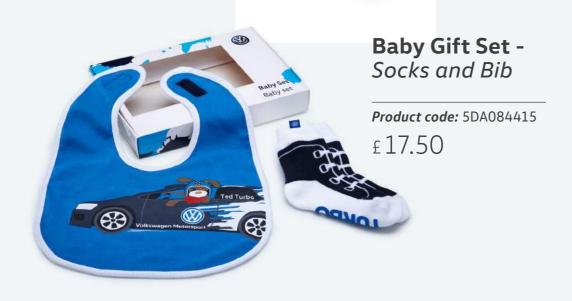

Blanket - 150 x 130cm

*Product code:* 1H0084503 £23.00

| Camper Van | Clothing | Keyrings | Kids | Model Cars | Mugs | Watches | GTI | Other |
|------------|----------|----------|------|------------|------|---------|-----|-------|
|------------|----------|----------|------|------------|------|---------|-----|-------|



# Clothing

Padded Jacket -S - XXXL

Product code: 33D084002(A-F)8XP £98.00

> Volkswagen Beanie Hat - Grey/Blue

Product code: 33D084303A £17.00

VIEW MORE ĹnÌ

GTI

| Cam | nor | Van  |
|-----|-----|------|
| Cam | per | VdII |

Clothing

Kids

Keyrings

Model Cars

Mugs

Watches

Other

### Clothing



| ~   |     |     |  |
|-----|-----|-----|--|
| Cam | per | Van |  |

Kids

### Clothing

Dark Blue Tie -White Embroidered Beetle

*Product code:* 1K4084320530 £25.00



Keyrings

(B)

ſIJ

Volkswagen Tie -Grey/Blue Stripe

Product code: ZGB4027012054 £19.50

Volkswagen Tie -Dark and Light Blue Stripes, Volkswagen Branding

*Product code:* ZGB4030615051 £19.50

#### Volkswagen Tie - Blue

Product code: ZGB4027012060 £19.50



Volkswag

Model Cars

Other

# Keyrings

VIEW MORE ĺп

Small Volkswagen Keyring - Silver

*Product code:* 000087908 £4.20

Small Enamel

*Product code:* 000087010

£5.00

Keyrings

Volkswagen Keyring

#### Leather Volkswagen Keyring

*Product code:* 000087010BEZMD £ 15.50





*Product code:* 000087010C £ 6.00

Mugs



| Camper Van | Car | mpe | r Va | n |
|------------|-----|-----|------|---|
|------------|-----|-----|------|---|

Model Cars

**Keyrings** 



#### Keyring with Polo Lettering

*Product code:* 000087010TYPN £8.00