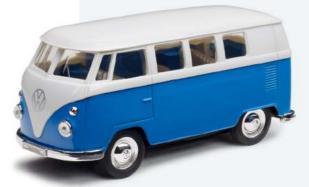

### **Camper Van**

**Camper Van Door Mat** 60 x 40cm

*Product code:* 1H3087703A £ 25.00

Model car 'Samba Bus' 1:43 Scale, T1c - Red/Cream

*Product code:* 231099300EY3D £ 37.00

Mugs

Camper Van Money Box, Flower Power - Yellow