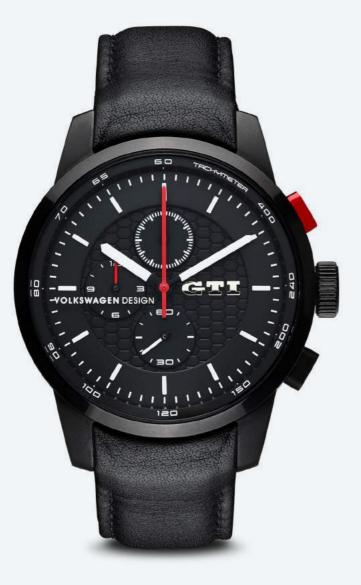

GTI

GTI Chronograph Watch - Black

*Product code:* 000050830GAAB £235.00

GTI Watch - Black

*Product code:* 5KA050830 £ 34.00