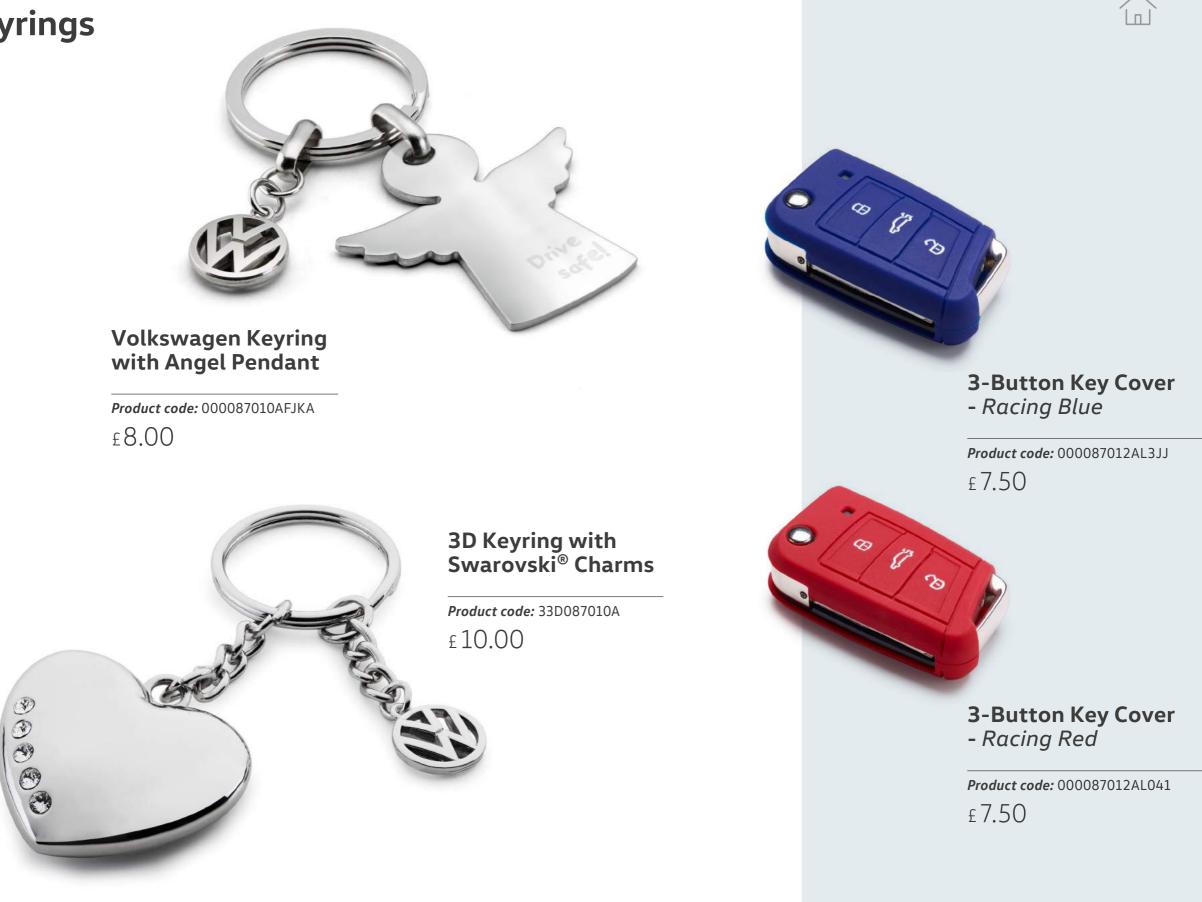

# Keyrings

VIEW MORE ĺп

Small Volkswagen Keyring - Silver

*Product code:* 000087908 £4.20

Small Enamel

*Product code:* 000087010

£5.00

Keyrings

Volkswagen Keyring

#### Leather Volkswagen Keyring

*Product code:* 000087010BEZMD £ 15.50

*Product code:* 000087010C £ 6.00

Mugs

| Camper Van | Car | mpe | r Va | n |
|------------|-----|-----|------|---|
|------------|-----|-----|------|---|