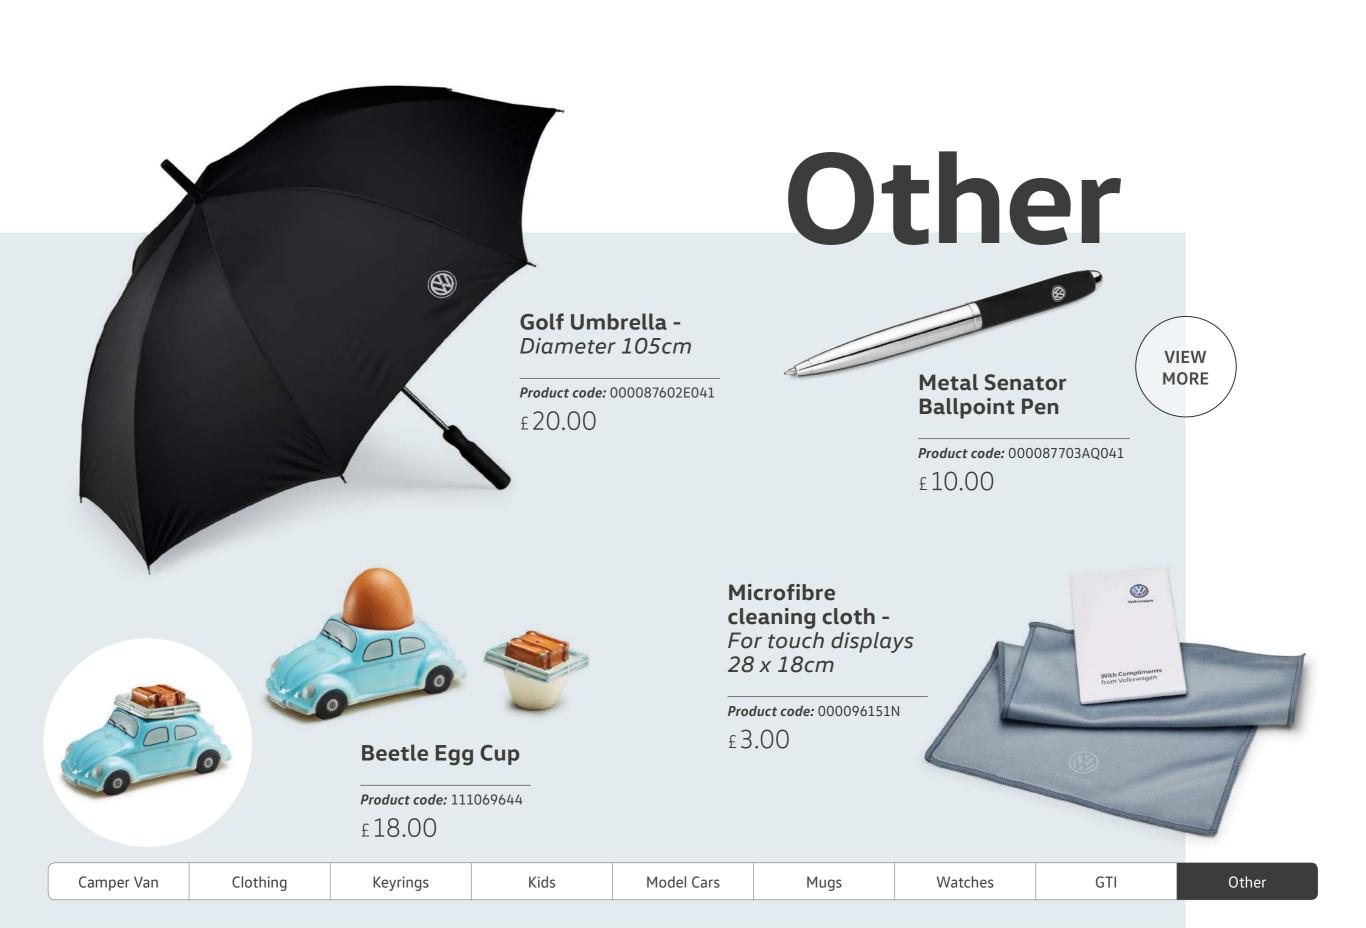

### Other

'R' Collection Illuminated USB Stick - 8GB

*Product code:* 15D087620 £ 21.00

Volkswagen 'R' Leather Wallet - Black

*Product code:* 15D087400 £ 39.00