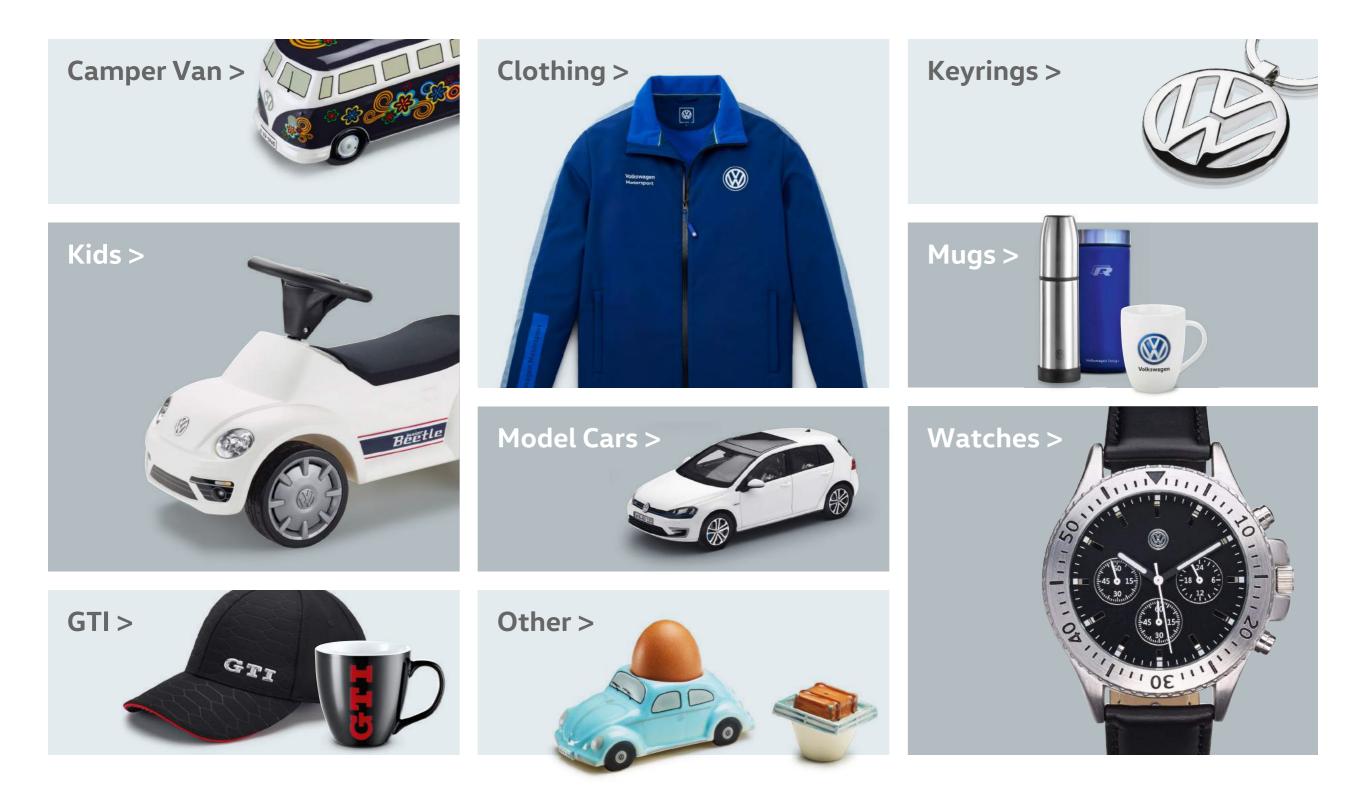

# Camper Van

Camper Van Picnic Blanket

*Product code:* 7E0084509 £ 27.00

Camper Van Plush Toy

*Product code:* 211087511B £ 27.00

VIEW MORE 

Keyrings

Model Cars

Other

### **Camper Van**

**Camper Van Door Mat** 60 x 40cm

*Product code:* 1H3087703A £ 25.00

Model car 'Samba Bus' 1:43 Scale, T1c - Red/Cream

*Product code:* 231099300EY3D £ 37.00

Mugs

Camper Van Money Box, Flower Power - Yellow

# Clothing

Padded Jacket -S - XXXL

Product code: 33D084002(A-F)8XP £98.00

> Volkswagen Beanie Hat - Grey/Blue

Product code: 33D084303A £17.00

VIEW MORE ĹnÌ

GTI

| Cam | nor | Van  |
|-----|-----|------|
| Cam | per | VdII |

# Keyrings

VIEW MORE ĺп

Small Volkswagen Keyring - Silver

*Product code:* 000087908 £4.20

Small Enamel

*Product code:* 000087010

£5.00

Keyrings

## Model Cars

## Mugs

**'R' Thermal Cup -** *Lapiz Blue,* 0.4L with Laser Engraving

*Product code:* 15D069604 £ 29.00

| Camper Van | Clothing | Keyrings | Kids | Model Cars | Mugs | Watches | GTI | Other |
|------------|----------|----------|------|------------|------|---------|-----|-------|

## Watches

Wristwatch - with Digital Display

 $\begin{array}{l} \textit{Product code: } \texttt{000050800GYCC} \\ \texttt{\pm40.00} \end{array}$ 

Men's Chronograph Wristwatch - Black, with Volkswagen Logo