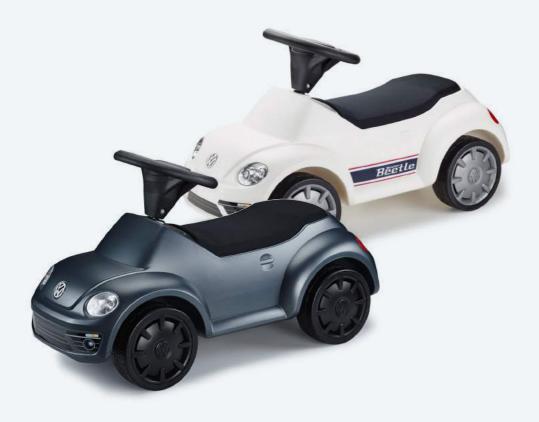

#### Beetle Ride On Car - White

*Product code:* 5DA087510 £87.00

#### Beetle Ride On Car - Grey

Keyrings

*Product code:* 5C0087500B71N £87.00