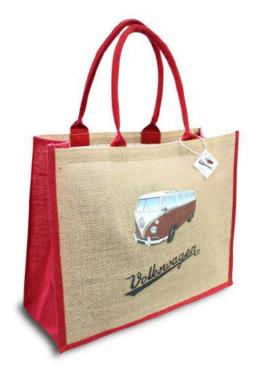

#### Camper Van Jute Bag - Red

*Product code:* ZGB5150718040 £ 10.00

Camper Van Jute Bag - Blue

*Product code:* ZGB5150718050 £ 10.00