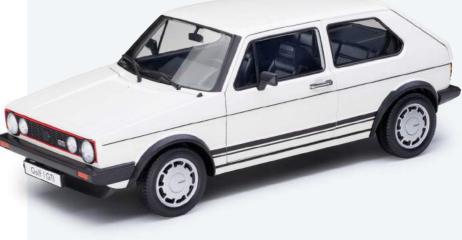

#### **GTI Zinc Keyring**

*Product code:* 5KA087010 £ 7.50

Golf 1 GTI Pirelli Model Car -1:18 Scale - White

*Product code:* 191099302084 £42.00

|  | Camper Van | Clothing | Keyrings | Kids | Model Cars | Mugs | Watches | GTI | Other |
|--|------------|----------|----------|------|------------|------|---------|-----|-------|
|--|------------|----------|----------|------|------------|------|---------|-----|-------|