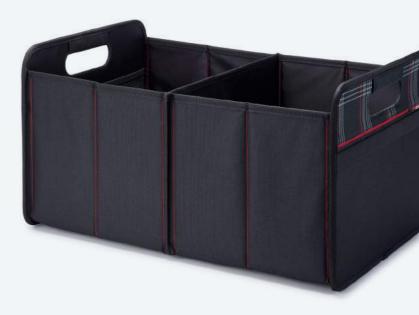

#### 'Clark' Check GTI Folding Box

*Product code:* 5GB061104 £ 32.00

GTI

| Cam   | per | Van |
|-------|-----|-----|
| Carri | pei | van |

Keyrings