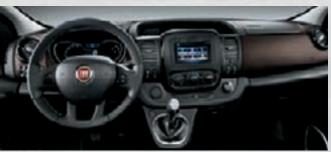

# MAKE YOUR HEADQUARTERS ANYWHERE.

The interior of Talento is the perfect office for fully dedicated workers like you. Carefully thought to combine comfort and functionality, it comes with all the standard items that makes every hour at work pleasant and effective. The ingenious solutions that brings a CENTRAL SEAT WITH POP-UP TABLE, completed by smartphone-holder\* and tablet-holder\*, is just one of the many features that makes it your future workstation.

# PUTTING TECHNOLOGY TO GOOD USE.

Technology plays a huge role on almost every single business. And Talento also uses it to its advantage.

The KEYLESS ENTRY/KEYLESS GO was carefully thought for the busy hands of a hard worker. And parking the Talento is made easy with integrated RADAR PARKING and REAR CAMERA with image in the interior mirror and in the 7" screen in case of touchradio nav. Complemented by the VIEWPLUS MIRROR, that reduces the blind angle and improves the lateral view.

It comes with complete media centre 7" TOUCH-RADIO NAV.