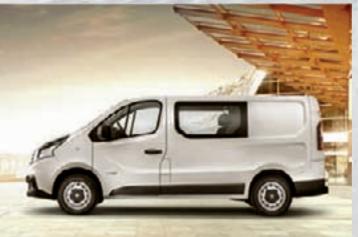

DESIGNED TO STAND OUT.

The AGGRESSIVE DESIGN of the Talento shows how this unique van belongs to a long lineage of hard workers. From the style standpoint, Talento is compact and well-proportioned: the forward stretching windscreen pleasantly connects to the short bonnet and the overall effect is one of an imposing but dynamic front end. The design is horizontal with bold, clear-cut lines in tune with the NEW

FAMILY FEELING of the Fiat Professional range and enhances the width of the vehicle and its loading capacity, clearly suggested by the SQUARE-SHAPED REAR end, while conveying an idea of dynamism and stability. The Talento's design ingenuity was also applied to its size, thought to perfectly fit the space limits of every city, while offering great cargo capacity to carry every business forward.