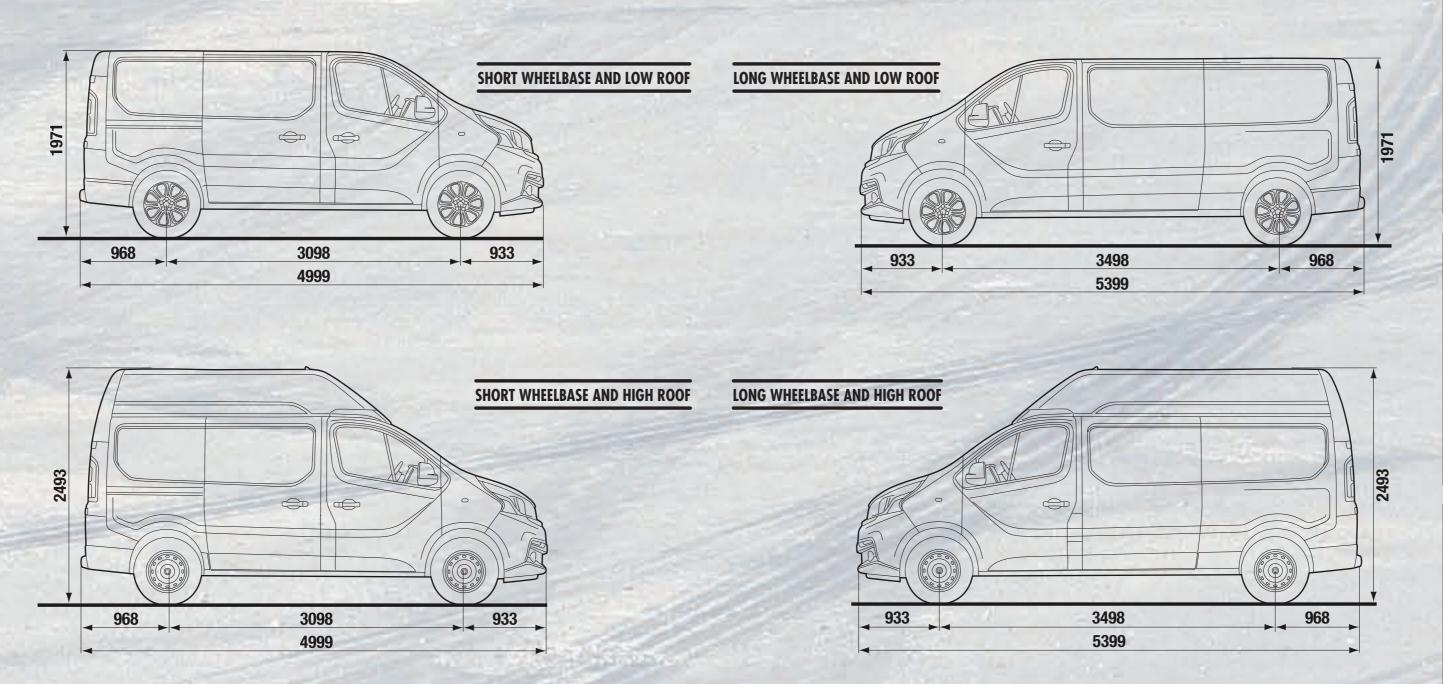

The van's versatility allows you to choose the perfect combination for your business, between TWO different HEIGHTS, TWO LENGTHS AND TWO WHEELBASES.

---INGENIOUS **VERSATILITY** 

**CONVERSIONS.** 

FLOOR CAB