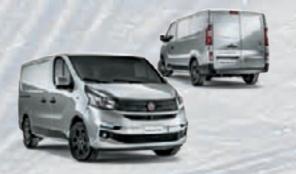

DESIGNED TO STAND OUT.

The AGGRESSIVE DESIGN of the Talento shows how this unique van belongs to a long lineage of hard workers. From the style standpoint, Talento is compact and well-proportioned: the forward stretching windscreen pleasantly connects to the short bonnet and the overall effect is one of an imposing but dynamic front end. The design is horizontal with bold, clear-cut lines in tune with the NEW

FAMILY FEELING of the Fiat Professional range and enhances the width of the vehicle and its loading capacity, clearly suggested by the SQUARE-SHAPED REAR end, while conveying an idea of dynamism and stability. The Talento's design ingenuity was also applied to its size, thought to perfectly fit the space limits of every city, while offering great cargo capacity to carry every business forward.