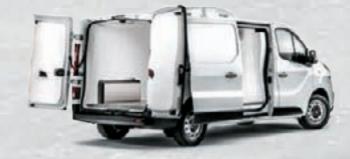

Flexible and adaptable, you can easily load large objects from both side door and rear doors. Offering **UP TO 1,2 TON PAYLOAD**, with space for 3 Euro pallets (starting from

short whellbase/low roof) and the possibility of also transporting long objects. They can be easily carried through the **CARGOPLUS**, an opening underneath the passenger's seat that lets you fit **UP TO 4.15 METERS** length objects, such as plastic pipes.

Talento has squared lines, implying its roomy interior and wide **LOAD COMPARTMENT, UP TO 8.6 M**<sup>3</sup>.