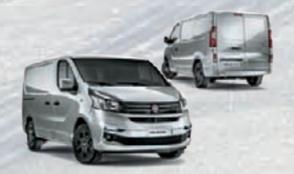

DESIGNED TO STAND OUT.

The AGGRESSIVE DESIGN of the Talento shows how this unique van belongs to a long lineage of hard workers. From the style standpoint, Talento is compact and well-proportioned: the forward stretching windscreen pleasantly connects to the short bonnet and the overall effect is one of an imposing but dynamic front end. The design is horizontal with bold, clear-cut lines in tune with the NEW

FAMILY FEELING of the Fiat Professional range and enhances the width of the vehicle and its loading capacity, clearly suggested by the SQUARE-SHAPED REAR end, while conveying an idea of dynamism and stability. The Talento's design ingenuity was also applied to its size, thought to perfectly fit the space limits of every city, while offering great cargo capacity to carry every business forward.