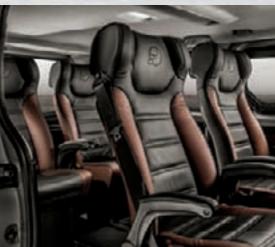

Version made of galvannealled automotive steel with modular and flexible quick fastening system.

Shuttle seating 6 to 7 people with leather upholstered seats (second row swivel), floor with rails and ABS coverings.

The **COMBI** unique versatility allows to have a **SECOND ROW OF SEATS**, coming up to **SIX PLACES**. With the advantage of maintaining a large **LOAD COMPARTMENT** (3,2 M³ in short wheelbase versions and 4,0 M³ in the long wheelbase versions) to carry everything your team needs on the job.

## AVAILABILITY

ALWAYS WITH A PLACE FOR SUCCESS.

The PEOPLE MOVER can be the FAMILY car or a shuttle service for passengers, Talento has a dedicated version to carry people with the utmost comfort and it allows to have a THIRD ROW OF SEATS, coming up to NINE PLACES and a LOAD COMPARTMENT of 1,0M³ in short wheelbase versions and 1,8M³ in the long wheelbase versions. Professional and amateur athletes can also enjoy the versatility of Talento, arriving in great shape for their competitions.