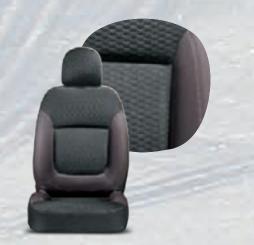

#### PASTEL BODY COLOURS

**802** Red

7AZ Grey

Canvas Black

**FABRICS** 

Nattè Grey

Bark Brown

6FW Light Grey

4SA Green

**5JQ** Blue

Carbon Black 008

**HUB CAPS AND RIMS** 

Techno Silver 009

Living Brown 098

74G Dark Grey

**6FX** Beige

4H5 Black

Hub cup 16"

Wheel cover 16"

Alloy wheels 17"Diamond Grey

Alloy wheels 17" Matt Black