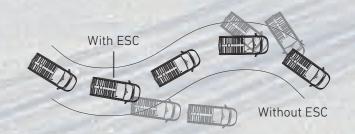

The Electronic Stability Control offers you exceptional grip and stability by independently managing the braking force on the wheels when taking a curve. It prevents the wheels from skidding, minimises the risk of the vehicle skidding and guarantees perfect traction in all conditions.