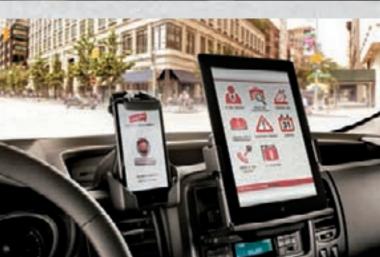

# PUTTING TECHNOLOGY TO GOOD USE.

Technology plays a huge role on almost every single business. And Talento also uses it to its advantage.

The KEYLESS ENTRY/KEYLESS GO was carefully thought for the busy hands of a hard worker. And parking the Talento is made easy with integrated RADAR PARKING and REAR CAMERA with image in the interior mirror and in the 7" screen in case of touchradio nav. Complemented by the VIEWPLUS MIRROR, that reduces the blind angle and improves the lateral view.

It comes with complete media centre 7" TOUCH-RADIO NAV.