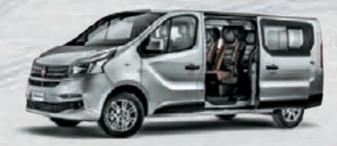

The **COMBI** unique versatility allows to have a **SECOND ROW OF SEATS**, coming up to **SIX PLACES**. With the advantage of maintaining a large **LOAD COMPARTMENT** (3,2 M³ in short wheelbase versions and 4,0 M³ in the long wheelbase versions) to carry everything your team needs on the job.

## AVAILABILITY

ALWAYS WITH A PLACE FOR SUCCESS.

The PEOPLE MOVER can be the FAMILY car or a shuttle service for passengers, Talento has a dedicated version to carry people with the utmost comfort and it allows to have a THIRD ROW OF SEATS, coming up to NINE PLACES and a LOAD COMPARTMENT of 1,0M³ in short wheelbase versions and 1,8M³ in the long wheelbase versions. Professional and amateur athletes can also enjoy the versatility of Talento, arriving in great shape for their competitions.