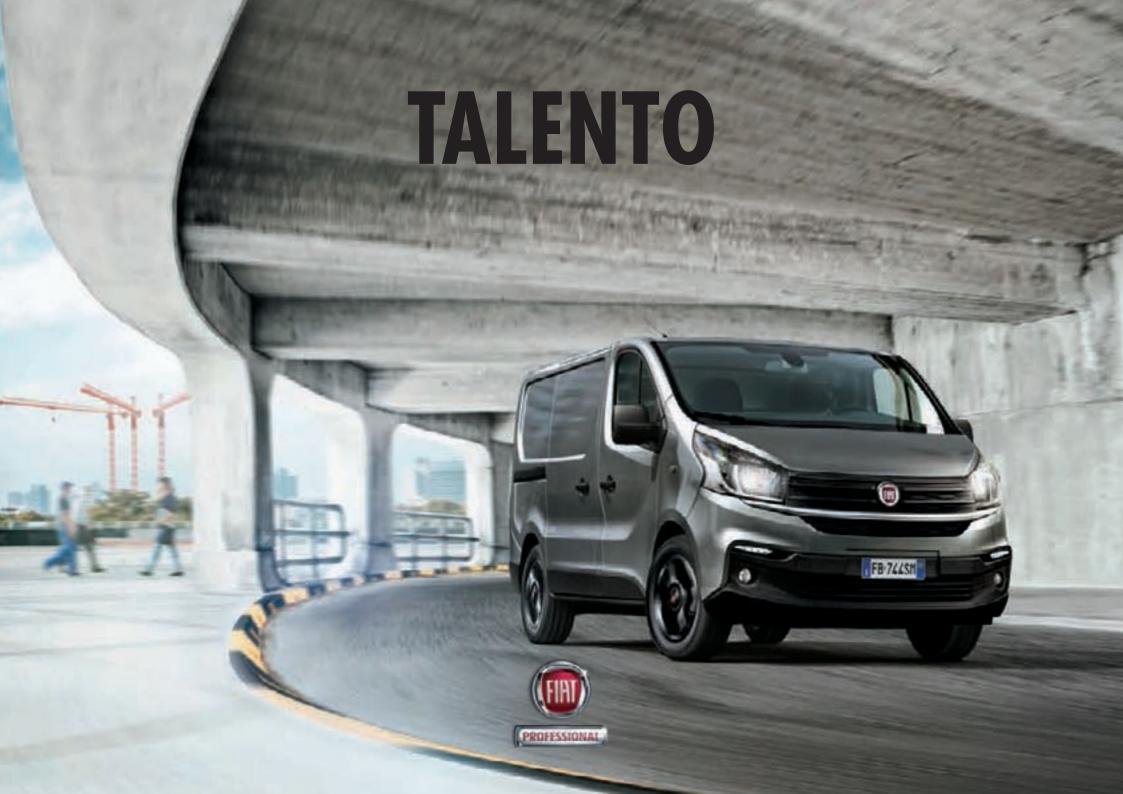

MOVER INGENIOUS

MULTI-TALENTED

LIKE EVERY PRO.

Being clever is to have the ability to adapt. To face different situations and always have the perfect solution for them.

**TALENTO** has it all. Designed to **TRANSPORT GOODS** or **PEOPLE**, it offers professionals a wide range of solutions, from loading features to accessories - that makes a huge difference for your everyday work.

DESIGNED TO STAND OUT.

The AGGRESSIVE DESIGN of the Talento shows how this unique van belongs to a long lineage of hard workers. From the style standpoint, Talento is compact and well-proportioned: the forward stretching windscreen pleasantly connects to the short bonnet and the overall effect is one of an imposing but dynamic front end. The design is horizontal with bold, clear-cut lines in tune with the NEW

FAMILY FEELING of the Fiat Professional range and enhances the width of the vehicle and its loading capacity, clearly suggested by the SQUARE-SHAPED REAR end, while conveying an idea of dynamism and stability. The Talento's design ingenuity was also applied to its size, thought to perfectly fit the space limits of every city, while offering great cargo capacity to carry every business forward.