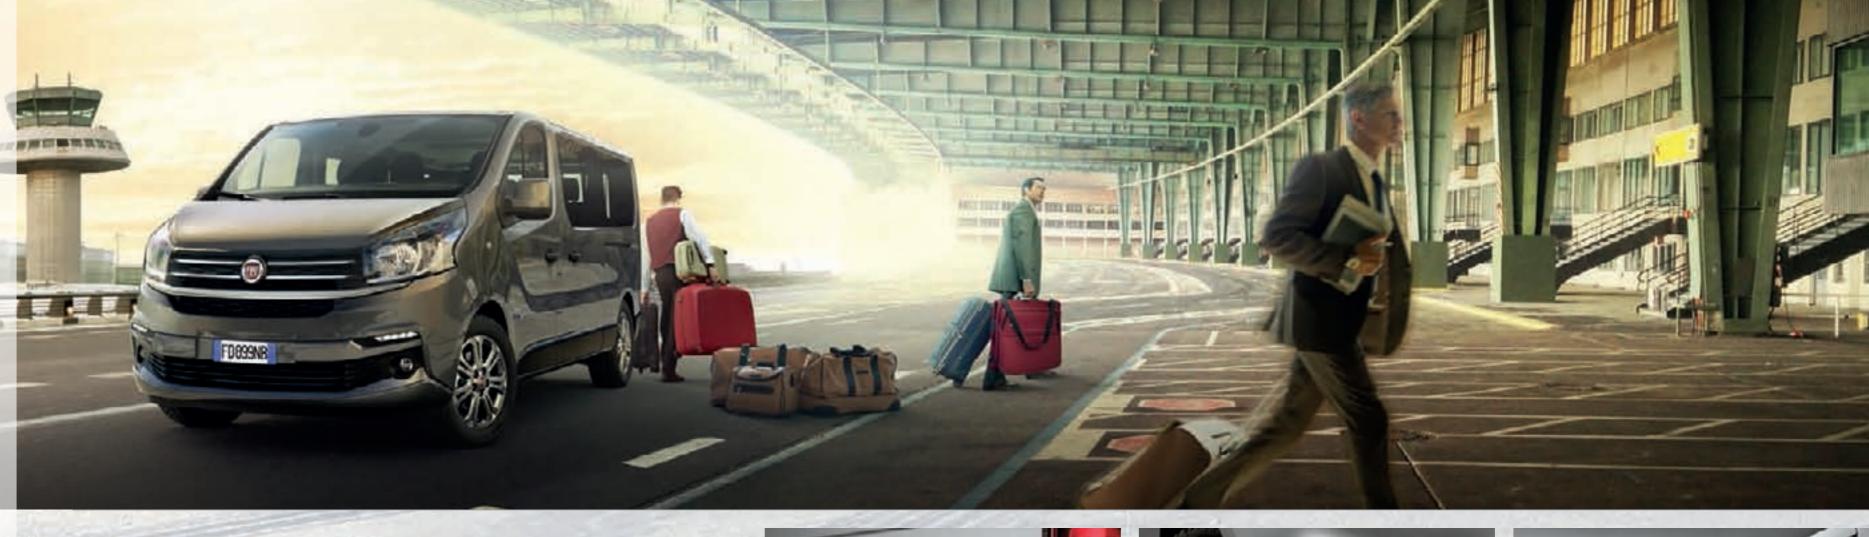

## AVAILABILITY

ALWAYS WITH A PLACE FOR SUCCESS.

The PEOPLE MOVER can be the FAMILY car or a shuttle service for passengers, Talento has a dedicated version to carry people with the utmost comfort and it allows to have a THIRD ROW OF SEATS, coming up to NINE PLACES and a LOAD COMPARTMENT of 1,0M³ in short wheelbase versions and 1,8M³ in the long wheelbase versions. Professional and amateur athletes can also enjoy the versatility of Talento, arriving in great shape for their competitions.