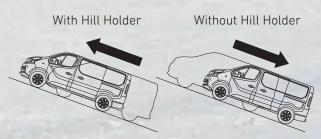

#### HILL HOLDER

Ideal for starting off uphill with ultimate ease, even with a full load. The Hill Holder automatically blocks the vehicle for several seconds without you having to press the brake pedal.