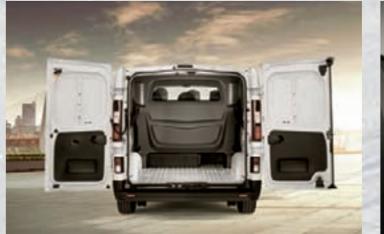

Flexible and adaptable, you can easily load large objects from both side door and rear doors. Offering **UP TO 1,2 TON PAYLOAD**, with space for 3 Euro pallets (starting from

short whellbase/low roof) and the possibility of also transporting long objects. They can be easily carried through the **CARGOPLUS**, an opening underneath the passenger's seat that lets you fit **UP TO 4.15 METERS** length objects, such as plastic pipes.

Talento has squared lines, implying its roomy interior and wide **LOAD COMPARTMENT, UP TO 8.6 M**<sup>3</sup>.