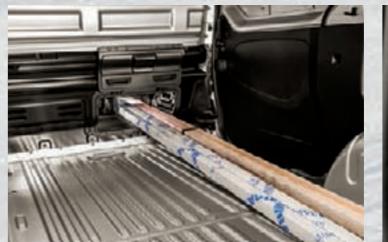

Flexible and adaptable, you can easily load large objects from both side door and rear doors. Offering **UP TO 1,2 TON PAYLOAD**, with space for 3 Euro pallets (starting from

short whellbase/low roof) and the possibility of also transporting long objects. They can be easily carried through the **CARGOPLUS**, an opening underneath the passenger's seat that lets you fit **UP TO 4.15 METERS** length objects, such as plastic pipes.