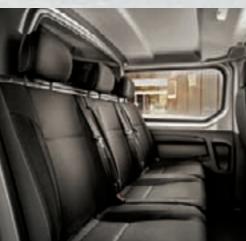

# INGENIOUS VERSATILITY CREW CABS.

The team behind every job well done has a space on Talento.

With a **LOAD COMPARTMENT OF 3,2 M**<sup>3</sup> in short wheelbase versions and **4,0 M**<sup>3</sup> in the long wheelbase versions, the shielded double cabin carries a large amount of goods and all your working team.

The Crew cab has **FIVE OR SIX SEATS**, adding comfort to every trip. The cargo compartment is accessible from the rear, with **LEAF DOORS OPENING AT 90°** or **180°/250°**. Allowing to use every centimeter of the loading compartment, from the floor up to the roof.

The **COMBI** unique versatility allows to have a **SECOND ROW OF SEATS**, coming up to **SIX PLACES**. With the advantage of maintaining a large **LOAD COMPARTMENT** (3,2 M³ in short wheelbase versions and 4,0 M³ in the long wheelbase versions) to carry everything your team needs on the job.