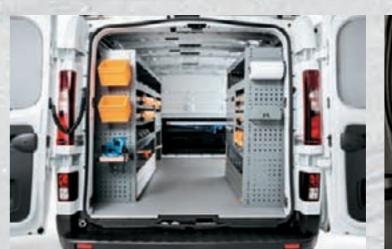

ompartment, from the floor up to the roof.









The van's versatility allows you to choose the perfect combination for your business, between TWO different HEIGHTS, TWO LENGTHS AND TWO WHEELBASES.











---INGENIOUS **VERSATILITY** 

**CONVERSIONS.** 

FLOOR CAB

#### REFRIGERATED BODY

#### **MOBILE WORKSHOP**

#### SHUTTLE





Vehicle with isothermal insulation, ATP approved, which can keep internal temperatures constant up to 0°C. If a refrigerating unit is installed, the compartment turns into a cold room that can transport medicines or food products.



Version made of galvannealled automotive steel with modular and flexible quick fastening system.



Shuttle seating 6 to 7 people with leather upholstered seats (second row swivel), floor with rails and ABS coverings.











Versatility makes a difference on this van. TALENTO can be easily adapted to any kind of business and their specific needs.



GREAT TEAMS RIDE TOGETHER.



Every great business needs teams working side by side and with Talento, teamwork will always be an asset.

The **COMBI** unique versatility allows to have a **SECOND ROW OF SEATS**, coming up to **SIX PLACES**. With the advantage of maintaining a large **LOAD COMPARTMENT** (3,2 M³ in short wheelbase versions and 4,0 M³ in the long wheelbase versions) to carry everything your team needs on the job.









## AVAILABILITY

ALWAYS WITH A PLACE FOR SUCCESS.

The PEOPLE MOVER can be the FAMILY car or a shuttle service for passengers, Talento has a dedicated version to carry people with the utmost comfort and it allows to have a THIRD