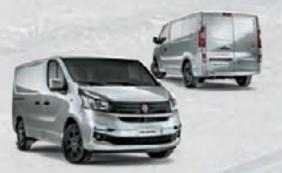

DESIGNED TO STAND OUT.

The AGGRESSIVE DESIGN of the Talento shows how this unique van belongs to a long lineage of hard workers. From the style standpoint, Talento is compact and well-proportioned: the forward stretching windscreen pleasantly connects to the short bonnet and the overall effect is one of an imposing but dynamic front end. The design is horizontal with bold, clear-cut lines in tune with the NEW

FAMILY FEELING of the Fiat Professional range and enhances the width of the vehicle and its loading capacity, clearly suggested by the SQUARE-SHAPED REAR end, while conveying an idea of dynamism and stability. The Talento's design ingenuity was also applied to its size, thought to perfectly fit the space limits of every city, while offering great cargo capacity to carry every business forward.