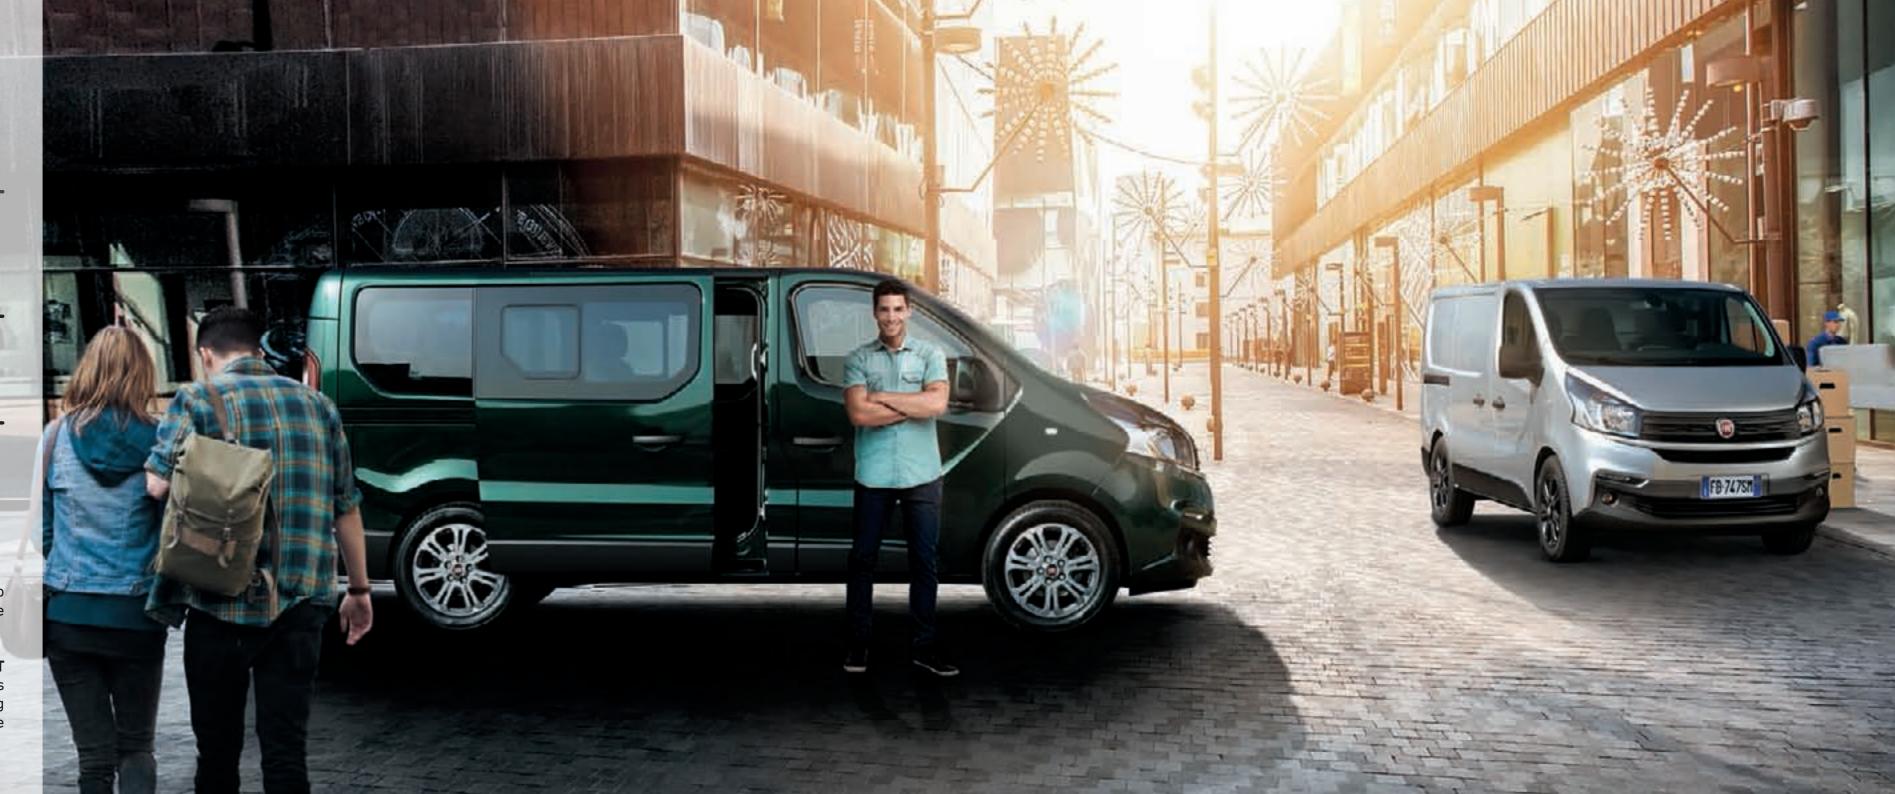

# INGENIOUS—CARRIER

SUCCESS COMES IN MANY FORMS:
ALL OF THEM.

Versatility is key when running a successful business. Whether its goods or passengers, Talento is designed to effectively transport all of them, without losing the car's compactness – great for urban centers.

Flexible and adaptable, you can easily load large objects from both side door and rear doors. Offering **UP TO 1,2 TON PAYLOAD**, with space for 3 Euro pallets (starting from

short whellbase/low roof) and the possibility of also transporting long objects. They can be easily carried through the **CARGOPLUS**, an opening underneath the passenger's seat that lets you fit **UP TO 4.15 METERS** length objects, such as plastic pipes.

Talento has squared lines, implying its roomy interior and wide **LOAD COMPARTMENT, UP TO 8.6 M**<sup>3</sup>.