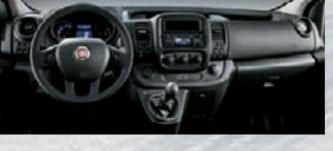

# MAKE YOUR HEADQUARTERS ANYWHERE.

The interior of Talento is the perfect office for fully dedicated workers like you. Carefully thought to combine comfort and functionality, it comes with all the standard items that makes every hour at work pleasant and effective. The ingenious solutions that brings a CENTRAL SEAT WITH POP-UP TABLE, completed by smartphone-holder\* and tablet-holder\*, is just one of the many features that makes it your future workstation.

# PUTTING TECHNOLOGY TO GOOD USE.

Technology plays a huge role on almost every single business. And Talento also uses it to its advantage.

The KEYLESS ENTRY/KEYLESS GO was carefully thought for the busy hands of a hard worker. And parking the Talento is made easy with integrated RADAR PARKING and REAR CAMERA with image in the interior mirror and in the 7" screen in case of touchradio nav. Complemented by the VIEWPLUS MIRROR, that reduces the blind angle and improves the lateral view.

It comes with complete media centre 7" TOUCH-RADIO NAV.