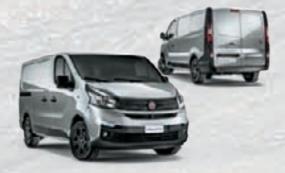

DESIGNED TO STAND OUT.

The AGGRESSIVE DESIGN of the Talento shows how this unique van belongs to a long lineage of hard workers. From the style standpoint, Talento is compact and well-proportioned: the forward stretching windscreen pleasantly connects to the short bonnet and the overall effect is one of an imposing but dynamic front end. The design is horizontal with bold, clear-cut lines in tune with the NEW

FAMILY FEELING of the Fiat Professional range and enhances the width of the vehicle and its loading capacity, clearly suggested by the SQUARE-SHAPED REAR end, while conveying an idea of dynamism and stability. The Talento's design ingenuity was also applied to its size, thought to perfectly fit the space limits of every city, while offering great cargo capacity to carry every business forward.