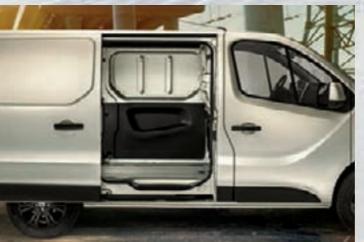

Flexible and adaptable, you can easily load large objects from both side door and rear doors. Offering **UP TO 1,2 TON PAYLOAD**, with space for 3 Euro pallets (starting from

short whellbase/low roof) and the possibility of also transporting long objects. They can be easily carried through the **CARGOPLUS**, an opening underneath the passenger's seat that lets you fit **UP TO 4.15 METERS** length objects, such as plastic pipes.

Talento has squared lines, implying its roomy interior and wide **LOAD COMPARTMENT, UP TO 8.6 M**<sup>3</sup>.