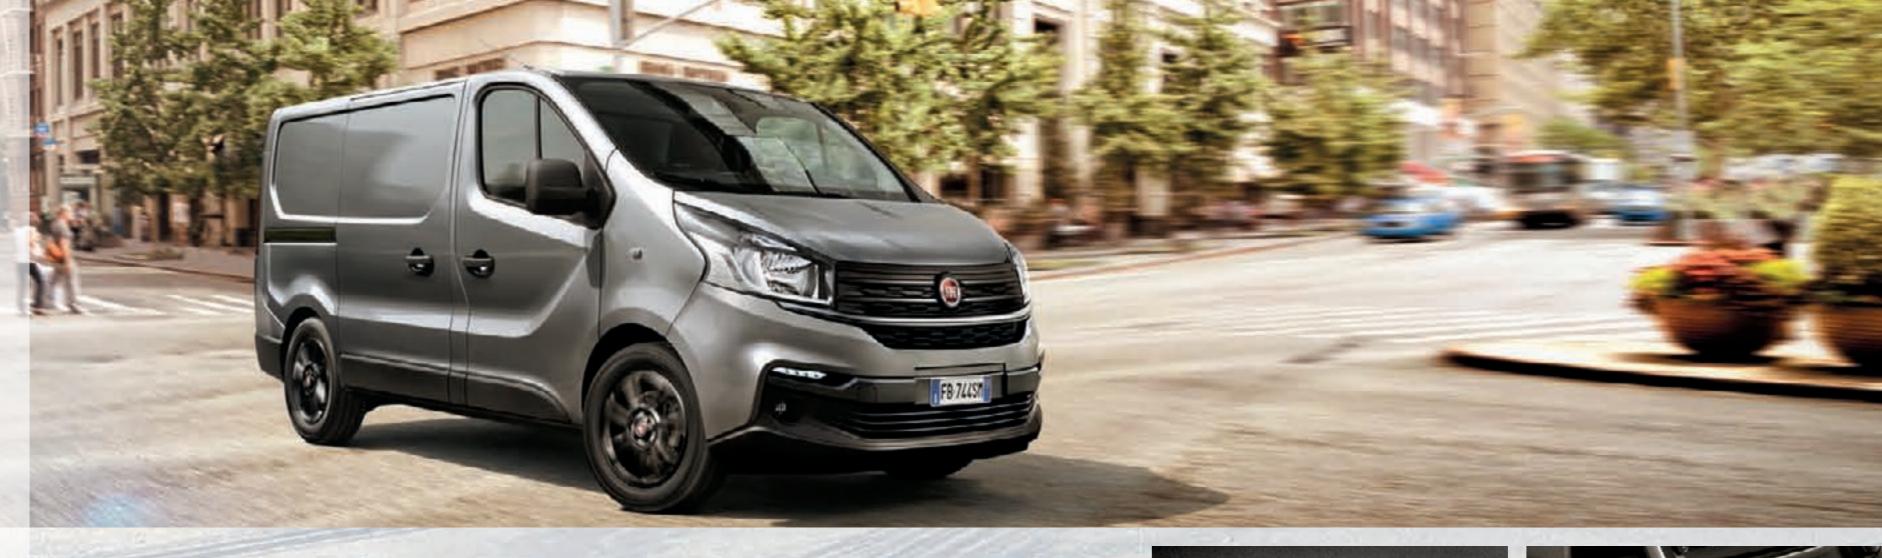

DESIGNED TO STAND OUT.

The AGGRESSIVE DESIGN of the Talento shows how this unique van belongs to a long lineage of hard workers. From the style standpoint, Talento is compact and well-proportioned: the forward stretching windscreen pleasantly connects to the short bonnet and the overall effect is one of an imposing but dynamic front end. The design is horizontal with bold, clear-cut lines in tune with the NEW

FAMILY FEELING of the Fiat Professional range and enhances the width of the vehicle and its loading capacity, clearly suggested by the SQUARE-SHAPED REAR end, while conveying an idea of dynamism and stability. The Talento's design ingenuity was also applied to its size, thought to perfectly fit the space limits of every city, while offering great cargo capacity to carry every business forward.