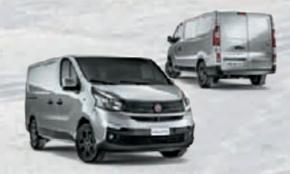

DESIGNED TO STAND OUT.

The AGGRESSIVE DESIGN of the Talento shows how this unique van belongs to a long lineage of hard workers. From the style standpoint, Talento is compact and well-proportioned: the forward stretching windscreen pleasantly connects to the short bonnet and the overall effect is one of an imposing but dynamic front end. The design is horizontal with bold, clear-cut lines in tune with the NEW

FAMILY FEELING of the Fiat Professional range and enhances the width of the vehicle and its loading capacity, clearly suggested by the SQUARE-SHAPED REAR end, while conveying an idea of dynamism and stability. The Talento's design ingenuity was also applied to its size, thought to perfectly fit the space limits of every city, while offering great cargo capacity to carry every business forward.