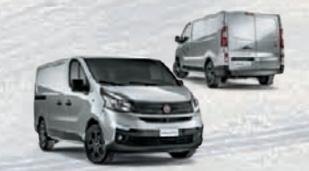

DESIGNED TO STAND OUT.

The AGGRESSIVE DESIGN of the Talento shows how this unique van belongs to a long lineage of hard workers. From the style standpoint, Talento is compact and well-proportioned: the forward stretching windscreen pleasantly connects to the short bonnet and the overall effect is one of an imposing but dynamic front end. The design is horizontal with bold, clear-cut lines in tune with the NEW

FAMILY FEELING of the Fiat Professional range and enhances the width of the vehicle and its loading capacity, clearly suggested by the SQUARE-SHAPED REAR end, while conveying an idea of dynamism and stability. The Talento's design ingenuity was also applied to its size, thought to perfectly fit the space limits of every city, while offering great cargo capacity to carry every business forward.