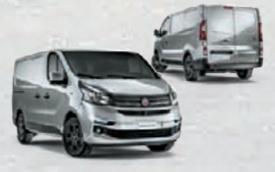

DESIGNED TO STAND OUT.

The AGGRESSIVE DESIGN of the Talento shows how this unique van belongs to a long lineage of hard workers. From the style standpoint, Talento is compact and well-proportioned: the forward stretching windscreen pleasantly connects to the short bonnet and the overall effect is one of an imposing but dynamic front end. The design is horizontal with bold, clear-cut lines in tune with the NEW

FAMILY FEELING of the Fiat Professional range and enhances the width of the vehicle and its loading capacity, clearly suggested by the SQUARE-SHAPED REAR end, while conveying an idea of dynamism and stability. The Talento's design ingenuity was also applied to its size, thought to perfectly fit the space limits of every city, while offering great cargo capacity to carry every business forward.