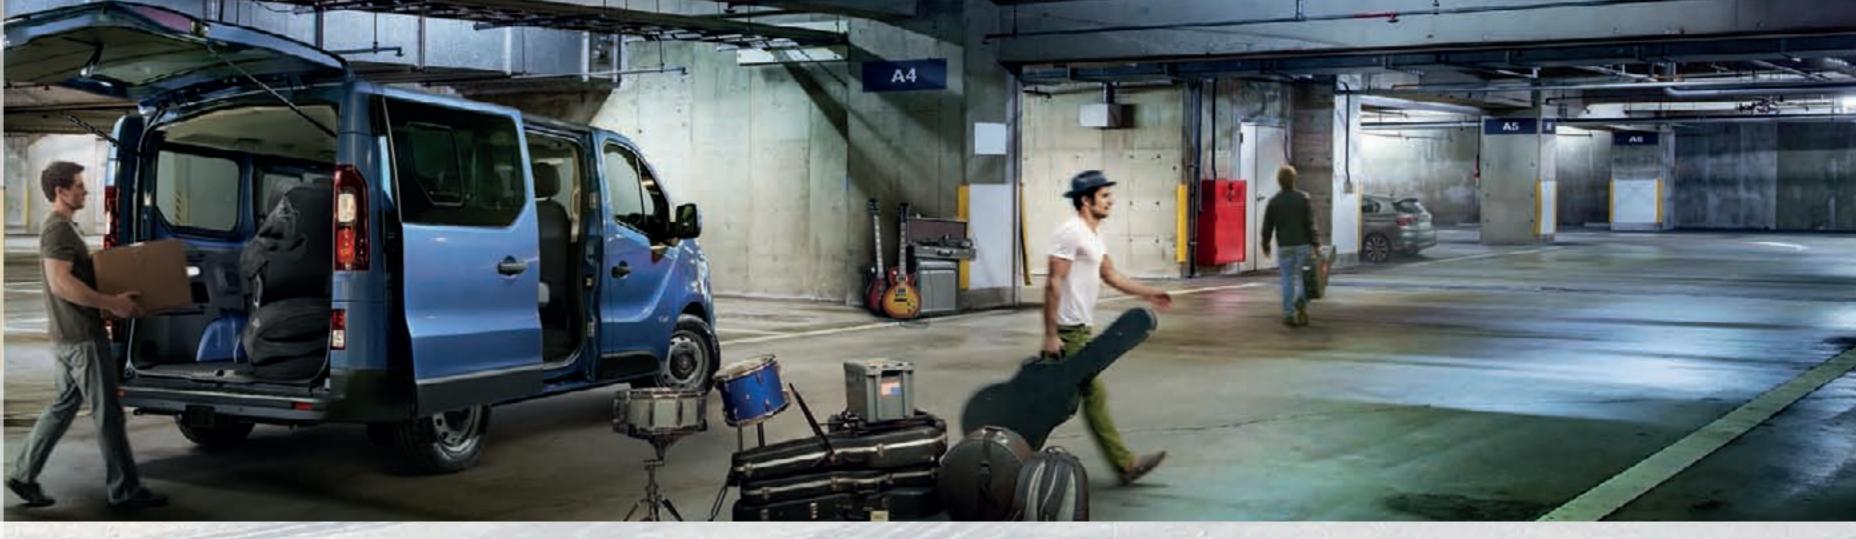

# INGENIOUS—CARRIER

SUCCESS COMES IN MANY FORMS:
ALL OF THEM.

Versatility is key when running a successful business. Whether its goods or passengers, Talento is designed to effectively transport all of them, without losing the car's compactness – great for urban centers.

Flexible and adaptable, you can easily load large objects from both side door and rear doors. Offering **UP TO 1,2 TON PAYLOAD**, with space for 3 Euro pallets (starting from

short whellbase/low roof) and the possibility of also transporting long objects. They can be easily carried through the **CARGOPLUS**, an opening underneath the passenger's seat that lets you fit **UP TO 4.15 METERS** length objects, such as plastic pipes.

Talento has squared lines, implying its roomy interior and wide **LOAD COMPARTMENT, UP TO 8.6 M**<sup>3</sup>.