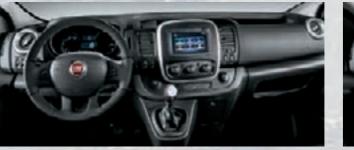

# MAKE YOUR HEADQUARTERS ANYWHERE.

The interior of Talento is the perfect office for fully dedicated workers like you. Carefully thought to combine comfort and functionality, it comes with all the standard items that makes every hour at work pleasant and effective. The ingenious solutions that brings a CENTRAL SEAT WITH POP-UP TABLE, completed by smartphone-holder\* and tablet-holder\*, is just one of the many features that makes it your future workstation.

# PUTTING TECHNOLOGY TO GOOD USE.

Technology plays a huge role on almost every single business. And Talento also uses it to its advantage.

The KEYLESS ENTRY/KEYLESS GO was carefully thought for the busy hands of a hard worker. And parking the Talento is made easy with integrated RADAR PARKING and REAR CAMERA with image in the interior mirror and in the 7" screen in case of touchradio nav. Complemented by the VIEWPLUS MIRROR, that reduces the blind angle and improves the lateral view.

It comes with complete media centre 7" TOUCH-RADIO NAV.