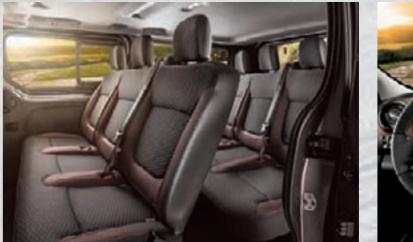

The Crew cab has **FIVE OR SIX SEATS**, adding comfort to every trip. The cargo compartment is accessible from the rear, with **LEAF DOORS OPENING AT 90°** or **180°/250°**. Allowing to use every centimeter of the loading compartment, from the floor up to the roof.

The **COMBI** unique versatility allows to have a **SECOND ROW OF SEATS**, coming up to **SIX PLACES**. With the advantage of maintaining a large **LOAD COMPARTMENT** (3,2 M³ in short wheelbase versions and 4,0 M³ in the long wheelbase versions) to carry everything your team needs on the job.

## AVAILABILITY

ALWAYS WITH A PLACE FOR SUCCESS.

The PEOPLE MOVER can be the FAMILY car or a shuttle service for passengers, Talento has a dedicated version to carry people with the utmost comfort and it allows to have a THIRD ROW OF SEATS, coming up to NINE PLACES and a LOAD COMPARTMENT of 1,0M³ in short wheelbase versions and 1,8M³ in the long wheelbase versions. Professional and amateur athletes can also enjoy the versatility of Talento, arriving in great shape for their competitions.