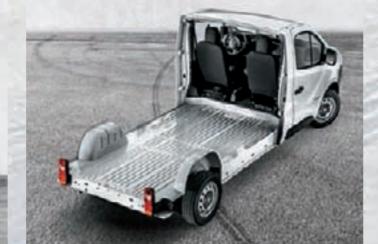

# INGENIOUS—CARRIER

SUCCESS COMES IN MANY FORMS:
ALL OF THEM.

Versatility is key when running a successful business. Whether its goods or passengers, Talento is designed to effectively transport all of them, without losing the car's compactness – great for urban centers.

Flexible and adaptable, you can easily load large objects from both side door and rear doors. Offering **UP TO 1,2 TON PAYLOAD**, with space for 3 Euro pallets (starting from

short whellbase/low roof) and the possibility of also transporting long objects. They can be easily carried through the **CARGOPLUS**, an opening underneath the passenger's seat that lets you fit **UP TO 4.15 METERS** length objects, such as plastic pipes.

Talento has squared lines, implying its roomy interior and wide **LOAD COMPARTMENT, UP TO 8.6 M**<sup>3</sup>.