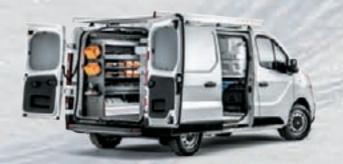

m.

The Crew cab has **FIVE OR SIX SEATS**, adding comfort to every trip. The cargo compartment is accessible from the rear, with **LEAF DOORS OPENING AT 90°** or **180°/250°**. Allowing to use every centimeter of the loading compartment, from the floor up to the roof.









The van's versatility allows you to choose the perfect combination for your business, between TWO different HEIGHTS, TWO LENGTHS AND TWO WHEELBASES.











---INGENIOUS **VERSATILITY** 

**CONVERSIONS.** 

FLOOR CAB

#### REFRIGERATED BODY

#### **MOBILE WORKSHOP**

#### SHUTTLE





Vehicle with isothermal insulation, ATP approved, which can keep internal temperatures constant up to 0°C. If a refrigerating unit is installed, the compartment turns into a cold room that can transport medicines or food products.



Version made of galvannealled automotive steel with modular and flexible quick fastening system.



Shuttle seating 6 to 7 people with leather upholstered seats (second row swivel), floor with rails and ABS coverings.











Versatility makes a difference on this van. TALENTO can be easily adapted to any kind of business and their specific needs.



GREAT TEAMS RIDE TOGETHER.



Every great business needs teams working side by side and with Talento, teamwork will always be an asset.

The **COMBI** unique versatility allows to have a **SECOND ROW OF SEATS**, coming up to **SIX PLACES**. With the advantage of maintaining a large **LOAD COMPARTMENT** (3,2 M³ in short wheelbase versions and 4,0 M³ in the long wheelbase versions) to carry everything your team needs on the job.









##