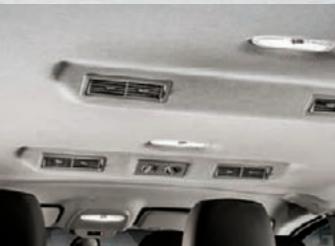

# MAKE YOUR HEADQUARTERS ANYWHERE.

The interior of Talento is the perfect office for fully dedicated workers like you. Carefully thought to combine comfort and functionality, it comes with all the standard items that makes every hour at work pleasant and effective. The ingenious solutions that brings a CENTRAL SEAT WITH POP-UP TABLE, completed by smartphone-holder\* and tablet-holder\*, is just one of the many features that makes it your future workstation.

# PUTTING TECHNOLOGY TO GOOD USE.

Technology plays a huge role on almost every single business. And Talento also uses it to its advantage.

The KEYLESS ENTRY/KEYLESS GO was carefully thought for the busy hands of a hard worker. And parking the Talento is made easy with integrated RADAR PARKING and REAR CAMERA with image in the interior mirror and in the 7" screen in case of touchradio nav. Complemented by the VIEWPLUS MIRROR, that reduces the blind angle and improves the lateral view.

It comes with complete media centre 7" TOUCH-RADIO NAV.