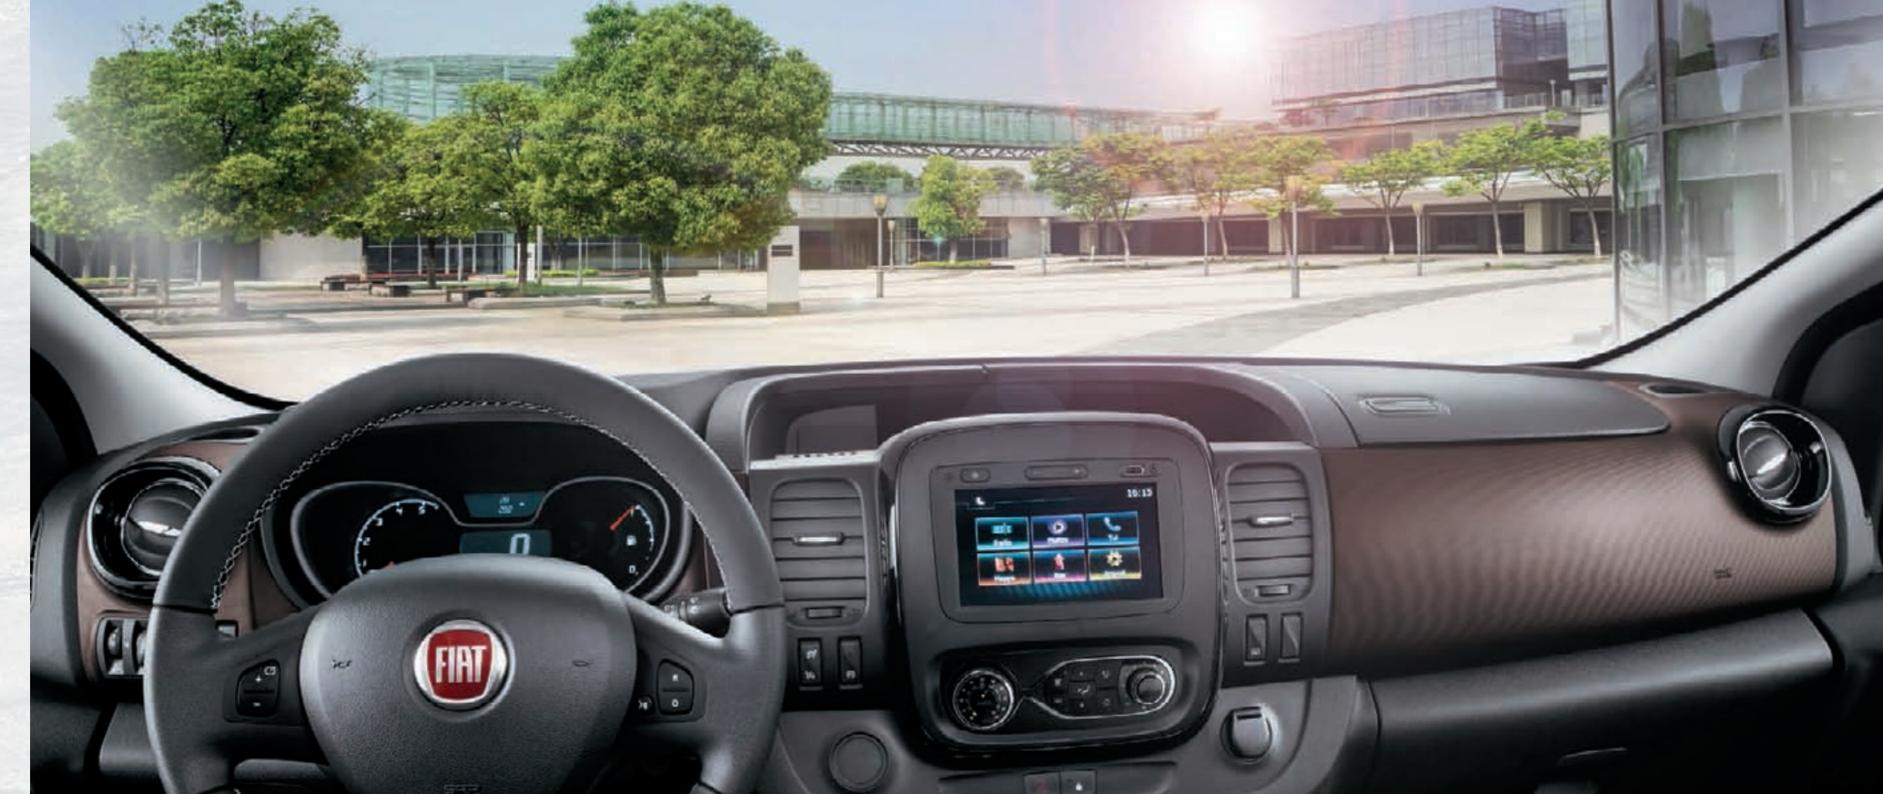

# PUTTING TECHNOLOGY TO GOOD USE.

Technology plays a huge role on almost every single business. And Talento also uses it to its advantage.

The KEYLESS ENTRY/KEYLESS GO was carefully thought for the busy hands of a hard worker. And parking the Talento is made easy with integrated RADAR PARKING and REAR CAMERA with image in the interior mirror and in the 7" screen in case of touchradio nav. Complemented by the VIEWPLUS MIRROR, that reduces the blind angle and improves the lateral view.

It comes with complete media centre 7" TOUCH-RADIO NAV.