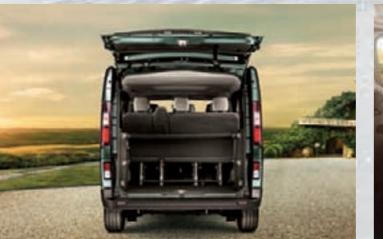

Talento has squared lines, implying its roomy interior and wide **LOAD COMPARTMENT, UP TO 8.6 M**<sup>3</sup>.

The Crew cab has **FIVE OR SIX SEATS**, adding comfort to every trip. The cargo compartment is accessible from the rear, with **LEAF DOORS OPENING AT 90°** or **180°/250°**. Allowing to use every centimeter of the loading compartment, from the floor up to the roof.