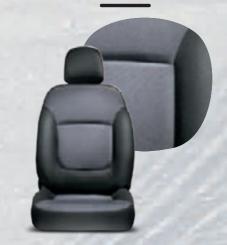

#### PASTEL BODY COLOURS

**802** Red

7AZ Grey

Canvas Black

**FABRICS** 

Nattè Grey

Bark Brown

6FW Light Grey

4SA Green

**5JQ** Blue

Carbon Black 008

**HUB CAPS AND RIMS** 

Techno Silver 009

Living Brown 098

74G Dark Grey

**6FX** Beige

4H5 Black

Hub cup 16"

Wheel cover 16"

Alloy wheels 17"Diamond Grey

Alloy wheels 17" Matt Black