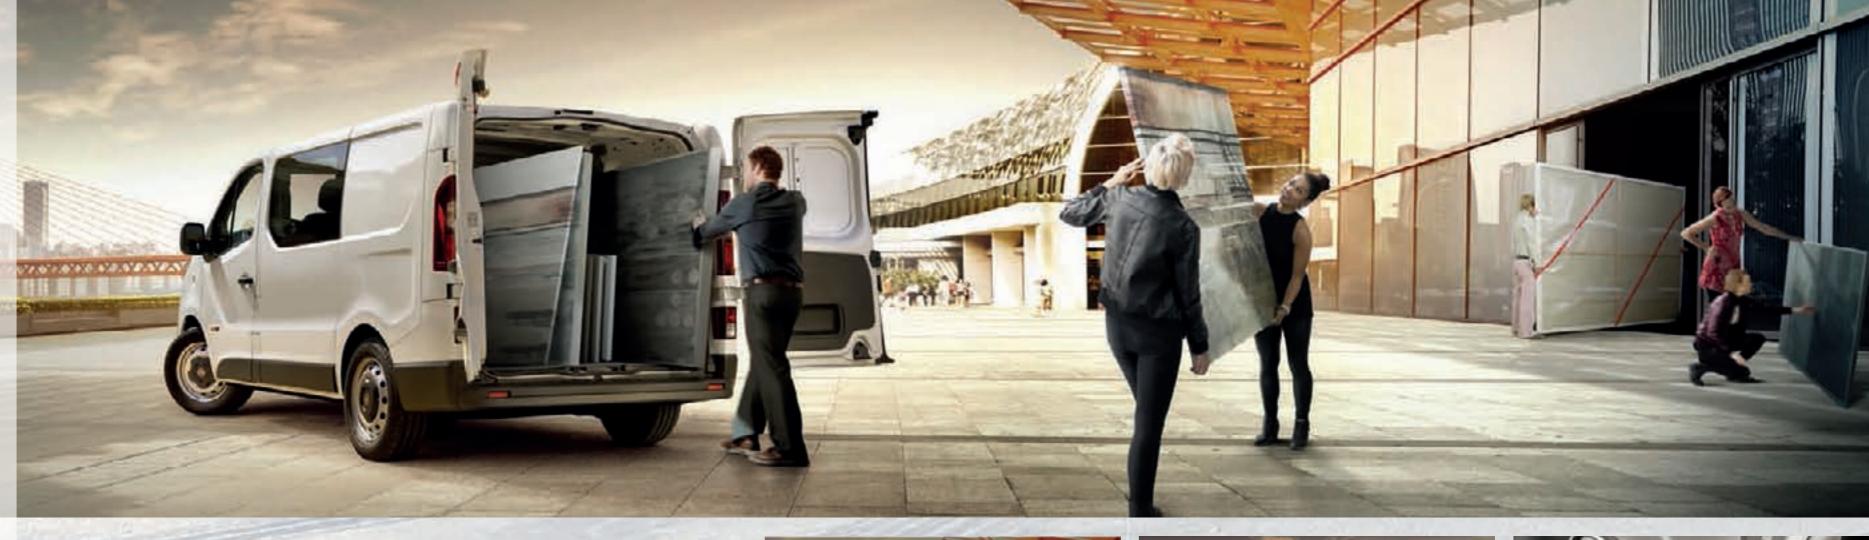

# INGENIOUS—CARRIER

SUCCESS COMES IN MANY FORMS:
ALL OF THEM.

Versatility is key when running a successful business. Whether its goods or passengers, Talento is designed to effectively transport all of them, without losing the car's compactness – great for urban centers.

Flexible and adaptable, you can easily load large objects from both side door and rear doors. Offering **UP TO 1,2 TON PAYLOAD**, with space for 3 Euro pallets (starting from

short whellbase/low roof) and the possibility of also transporting long objects. They can be easily carried through the **CARGOPLUS**, an opening underneath the passenger's seat that lets you fit **UP TO 4.15 METERS** length objects, such as plastic pipes.

Talento has squared lines, implying its roomy interior and wide **LOAD COMPARTMENT, UP TO 8.6 M**<sup>3</sup>.