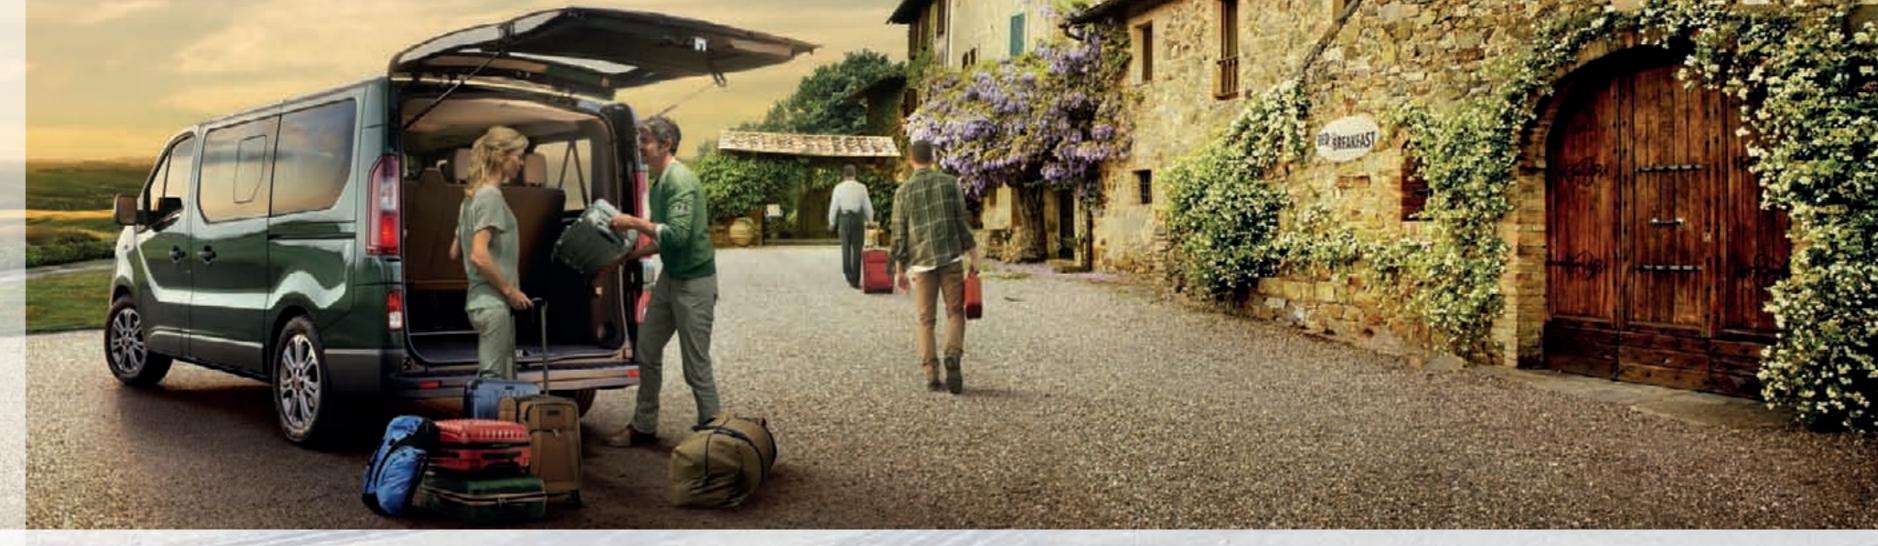

# INGENIOUS—CARRIER

SUCCESS COMES IN MANY FORMS:
ALL OF THEM.

Versatility is key when running a successful business. Whether its goods or passengers, Talento is designed to effectively transport all of them, without losing the car's compactness – great for urban centers.

Flexible and adaptable, you can easily load large objects from both side door and rear doors. Offering **UP TO 1,2 TON PAYLOAD**, with space for 3 Euro pallets (starting from

short whellbase/low roof) and the possibility of also transporting long objects. They can be easily carried through the **CARGOPLUS**, an opening underneath the passenger's seat that lets you fit **UP TO 4.15 METERS** length objects, such as plastic pipes.