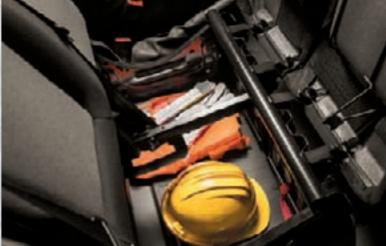

# MAKE YOUR HEADQUARTERS ANYWHERE.

The interior of Talento is the perfect office for fully dedicated workers like you. Carefully thought to combine comfort and functionality, it comes with all the standard items that makes every hour at work pleasant and effective. The ingenious solutions that brings a CENTRAL SEAT WITH POP-UP TABLE, completed by smartphone-holder\* and tablet-holder\*, is just one of the many features that makes it your future workstation.