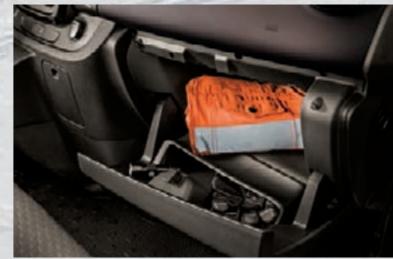

# MAKE YOUR HEADQUARTERS ANYWHERE.

The interior of Talento is the perfect office for fully dedicated workers like you. Carefully thought to combine comfort and functionality, it comes with all the standard items that makes every hour at work pleasant and effective. The ingenious solutions that brings a CENTRAL SEAT WITH POP-UP TABLE, completed by smartphone-holder\* and tablet-holder\*, is just one of the many features that makes it your future workstation.