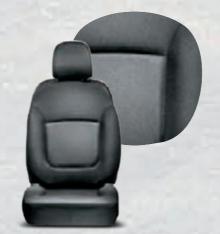

#### PASTEL BODY COLOURS

**802** Red

7AZ Grey

Canvas Black

**FABRICS** 

Nattè Grey

Bark Brown

6FW Light Grey

4SA Green

**5JQ** Blue

Carbon Black 008

**HUB CAPS AND RIMS** 

Techno Silver 009

Living Brown 098

74G Dark Grey

**6FX** Beige

4H5 Black

Hub cup 16"

Wheel cover 16"

Alloy wheels 17"Diamond Grey

Alloy wheels 17" Matt Black