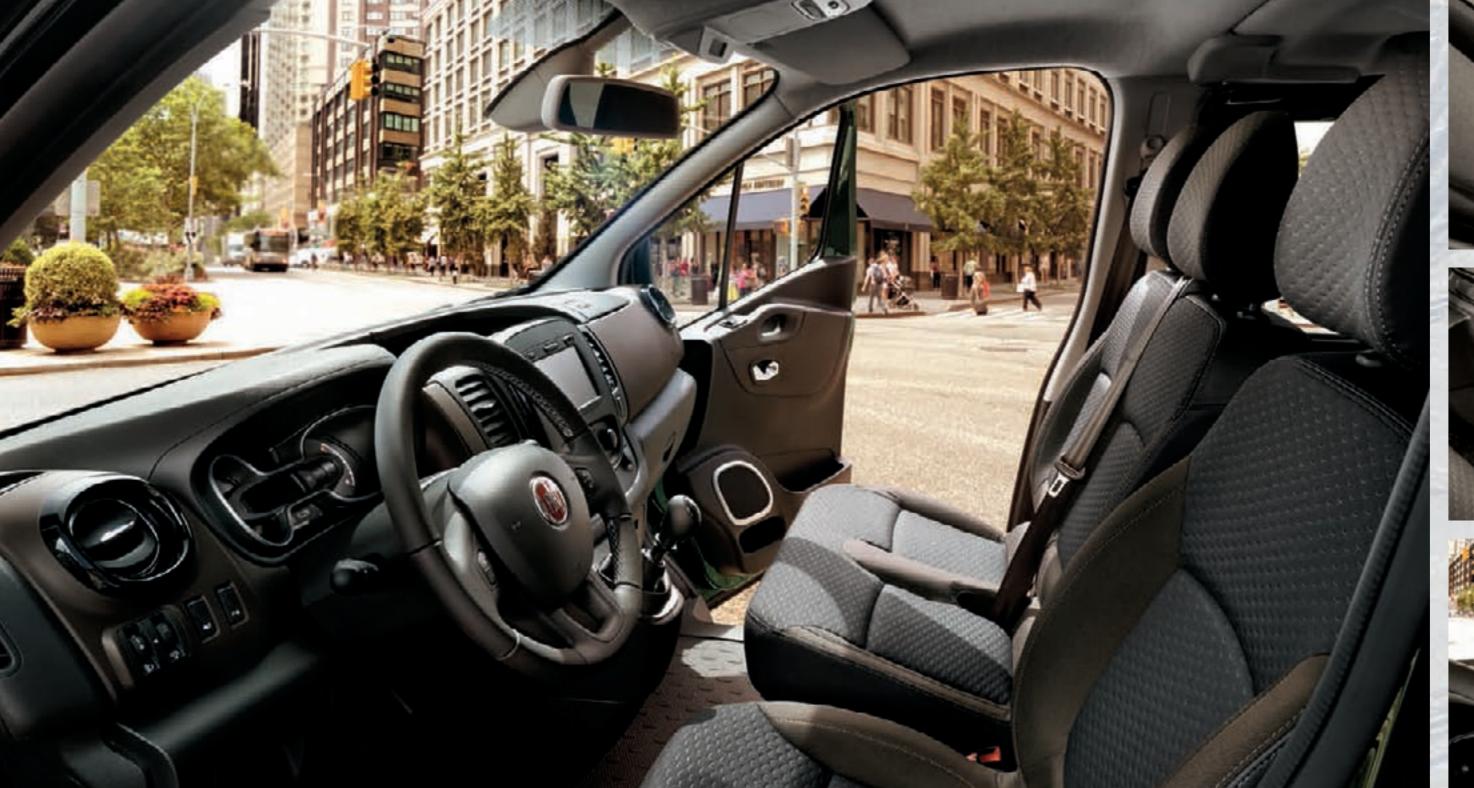

# MAKE YOUR HEADQUARTERS ANYWHERE.

The interior of Talento is the perfect office for fully dedicated workers like you. Carefully thought to combine comfort and functionality, it comes with all the standard items that makes every hour at work pleasant and effective. The ingenious solutions that brings a CENTRAL SEAT WITH POP-UP TABLE, completed by smartphone-holder\* and tablet-holder\*, is just one of the many features that makes it your future workstation.

# PUTTING TECHNOLOGY TO GOOD USE.

Technology plays a huge role on almost every single business. And Talento also uses it to its advantage.

The KEYLESS ENTRY/KEYLESS GO was carefully thought for the busy hands of a hard worker. And parking the Talento is made easy with integrated RADAR PARKING and REAR CAMERA with image in the interior mirror and in the 7" screen in case of touchradio nav. Complemented by the VIEWPLUS MIRROR, that reduces the blind angle and improves the lateral view.

It comes with complete media centre 7" TOUCH-RADIO NAV.