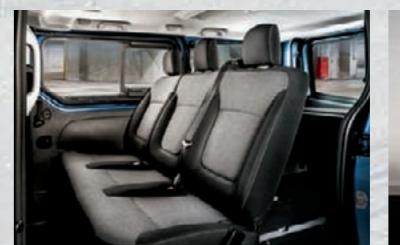

# INGENIOUS VERSATILITY CREW CABS.

The team behind every job well done has a space on Talento.

With a **LOAD COMPARTMENT OF 3,2 M**<sup>3</sup> in short wheelbase versions and **4,0 M**<sup>3</sup> in the long wheelbase versions, the shielded double cabin carries a large amount of goods and all your working team.

The Crew cab has **FIVE OR SIX SEATS**, adding comfort to every trip. The cargo compartment is accessible from the rear, with **LEAF DOORS OPENING AT 90°** or **180°/250°**. Allowing to use every centimeter of the loading compartment, from the floor up to the roof.

The **COMBI** unique versatility allows to have a **SECOND ROW OF SEATS**, coming up to **SIX PLACES**. With the advantage of maintaining a large **LOAD COMPARTMENT** (3,2 M³ in short wheelbase versions and 4,0 M³ in the long wheelbase versions) to carry everything your team needs on the job.