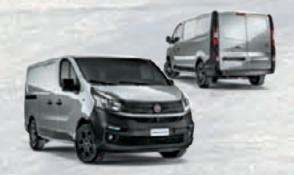

DESIGNED TO STAND OUT.

The AGGRESSIVE DESIGN of the Talento shows how this unique van belongs to a long lineage of hard workers. From the style standpoint, Talento is compact and well-proportioned: the forward stretching windscreen pleasantly connects to the short bonnet and the overall effect is one of an imposing but dynamic front end. The design is horizontal with bold, clear-cut lines in tune with the NEW

FAMILY FEELING of the Fiat Professional range and enhances the width of the vehicle and its loading capacity, clearly suggested by the SQUARE-SHAPED REAR end, while conveying an idea of dynamism and stability. The Talento's design ingenuity was also applied to its size, thought to perfectly fit the space limits of every city, while offering great cargo capacity to carry every business forward.