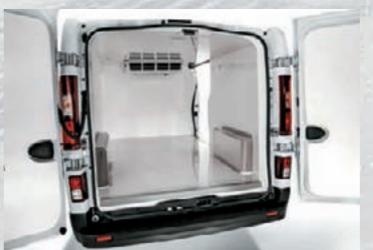

#### REFRIGERATED BODY

#### SHUTTLE

Vehicle with isothermal insulation, ATP approved, which can keep internal temperatures constant up to 0°C. If a refrigerating unit is installed, the compartment turns into a cold room that can transport medicines or food products.