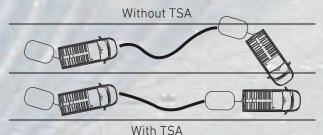

The Trailer Stability Assist system guarantees perfect stability even when towing. If the vehicle skids, the TSA automatically modulates the engine's power and the braking force on each wheel to give stability back to the vehicle and its trailer.