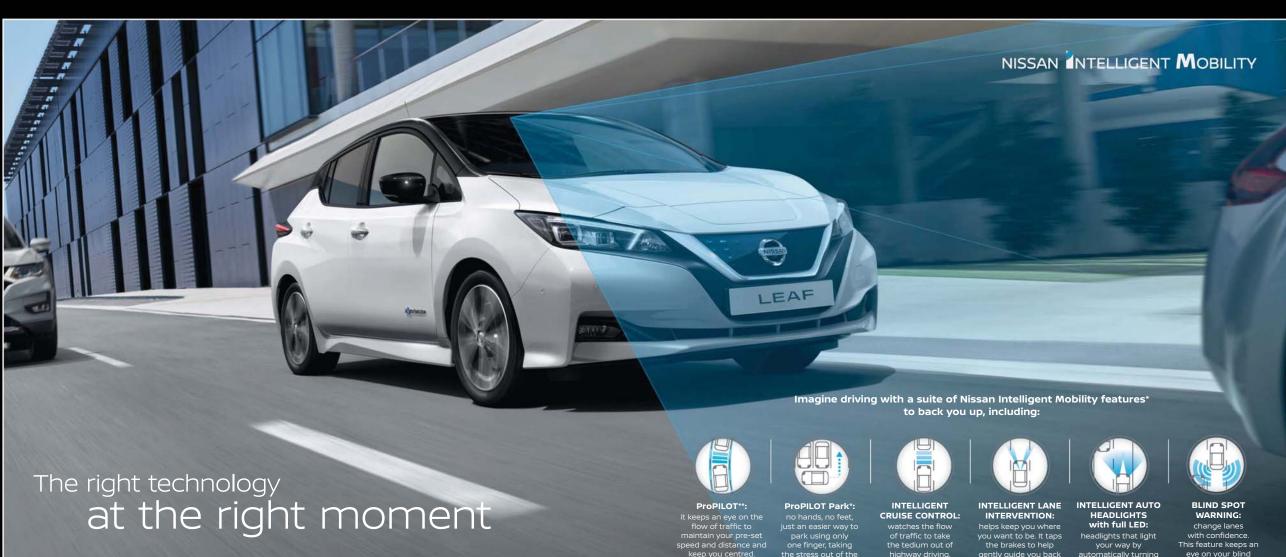

The Nissan LEAF is packed with versatile technology that steps in when you need it most. With Intelligent Emergency Braking and Pedestrian Recognition, the Nissan LEAF is able to detect whether a collision is imminent, and if no action is taken from the driver, will apply the brakes to reduce the risk of an accident. It's good to know you're not alone. With an entire suite of Nissan Intelligent Mobility\* features to back you up and help keep you out of trouble, the Nissan LEAF turns your journey into a confident, assured, more exhilarating ride every day.

speed and distance and keep you centred. if you start drifting out of lane and can bring in traffic jams

\*Available on Tekna grade

highway driving.

gently guide you back if it detects that you're unintentionally straying out of your lane.

automatically turning on when it gets dark and auto-dipping high beam for oncoming

it detects a

vehicle there.

"ProPILOT is an Advanced Driver Assist technology but cannot prevent collisions. ProPILOT is intended for "Eyes on/ Hands On" for motorways and dual carriageways only (road separated by Barriers). It is the driver's responsibility to stay alert, drive safely and be able to take control of the vehicle at any time.