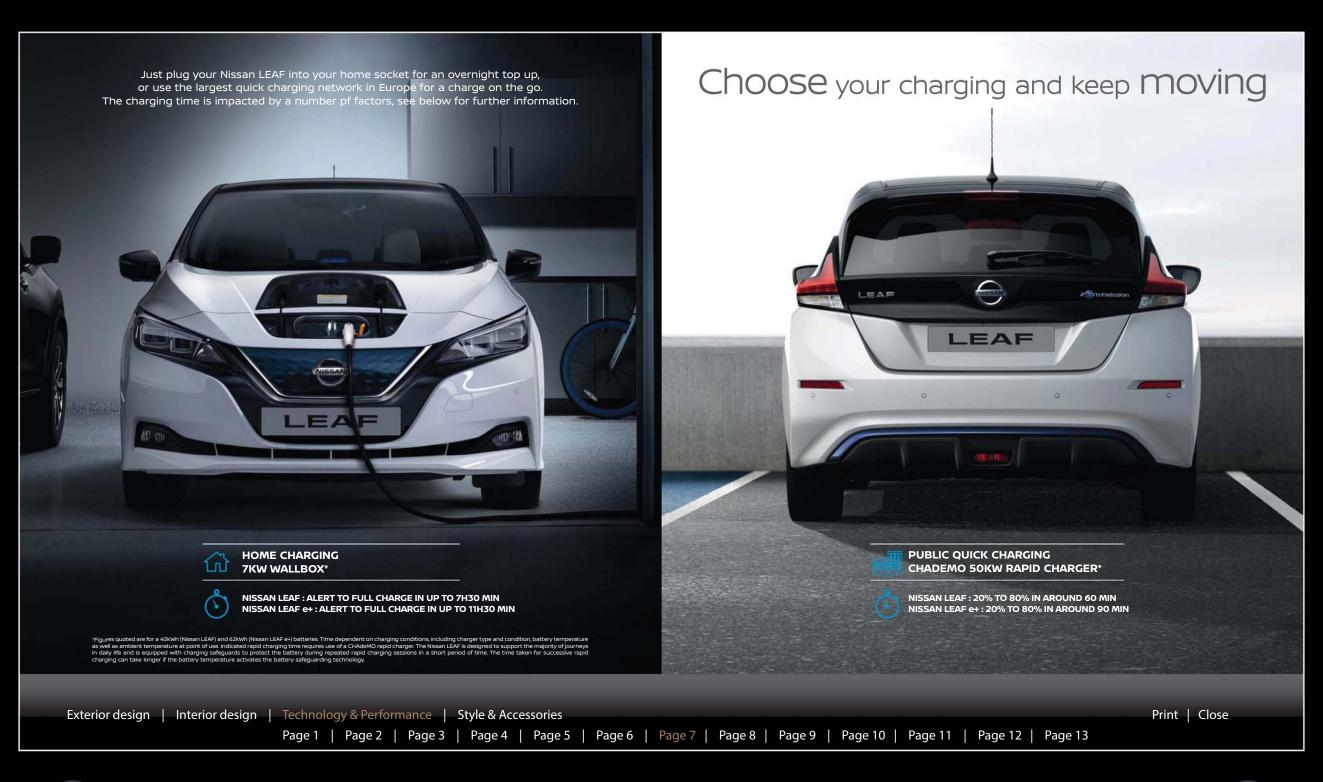

#### CHARGING

Get your battery status wherever you are with the NissanConnect Services app, and begin charging right from your phone so you can take advantage of cheaper night-time electricity.

## Up to **168 miles\***

for urban driving.

- Full charging overnight with 7kW home charger: 7H30
- Quick charging: 20% to 80% charging in around 60 minutes\*\*

MAIN STANDARD FEATURES

### Up to 239 miles\*

of zero emissions commuting.

- Full charging overnight with 7kW home charger: 11H30
- Quick charging: 20% to 80% charging in around 90 minutes\*\*

MAIN STANDARD FEATURES

"Figures quoted are for a 40kWh (Nissan LEAF) and 62kWh (Nissan LEAF e+) batteries. Time dependent on charging conditions, including charger type and condition, battery temperature as well as ambient temperature at point of use. Indicated rapid charging time requires use of a CHAdeMO rapid charger. The Nissan LEAF is designed to support the majority of journeys in daily life and is equipped with charging safeguards to protect the battery during repeated rapid charging sessions in a short period of time. The time taken for successive rapid charging can take longer if the battery temperature activates the battery safeguarding technology.