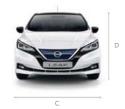

#### **DIMENSIONS**

- A Overall length: 4,490MM
- B Wheelbase: 2,700MM
- c Overall width: 1,788MM
- D Nissana LEAF Overall height: 1,540MM (1,530 mm with 16" alloy wheels) Nissan LEAF e+ Overall height: 1.545MM\*