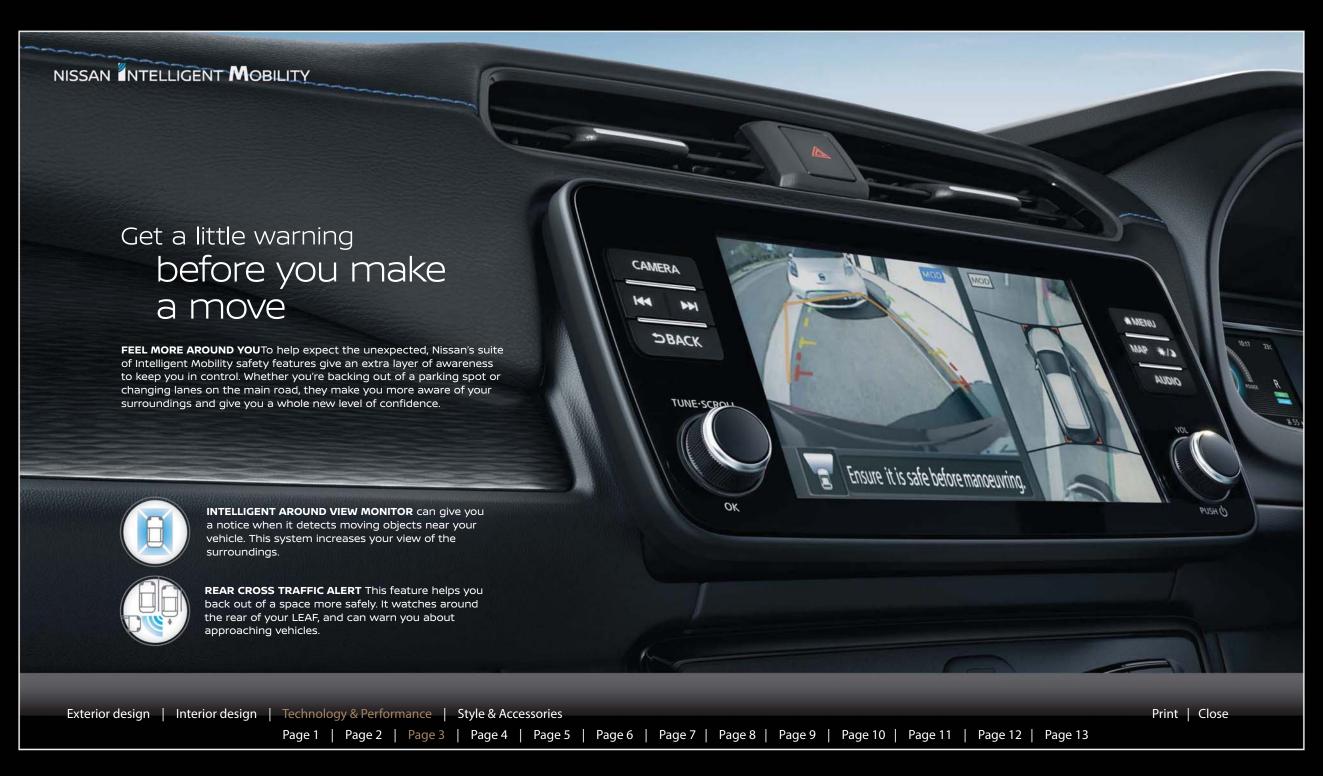

#### **SAFETY**

We work with our intelligent driving systems to constantly look out for you and help you avoid any mishaps for a bolder, more confident driving experience day after day. Our Intelligent Around View Monitor uses 4 cameras to give you a virtual birds eye view of your car in its surroundings.