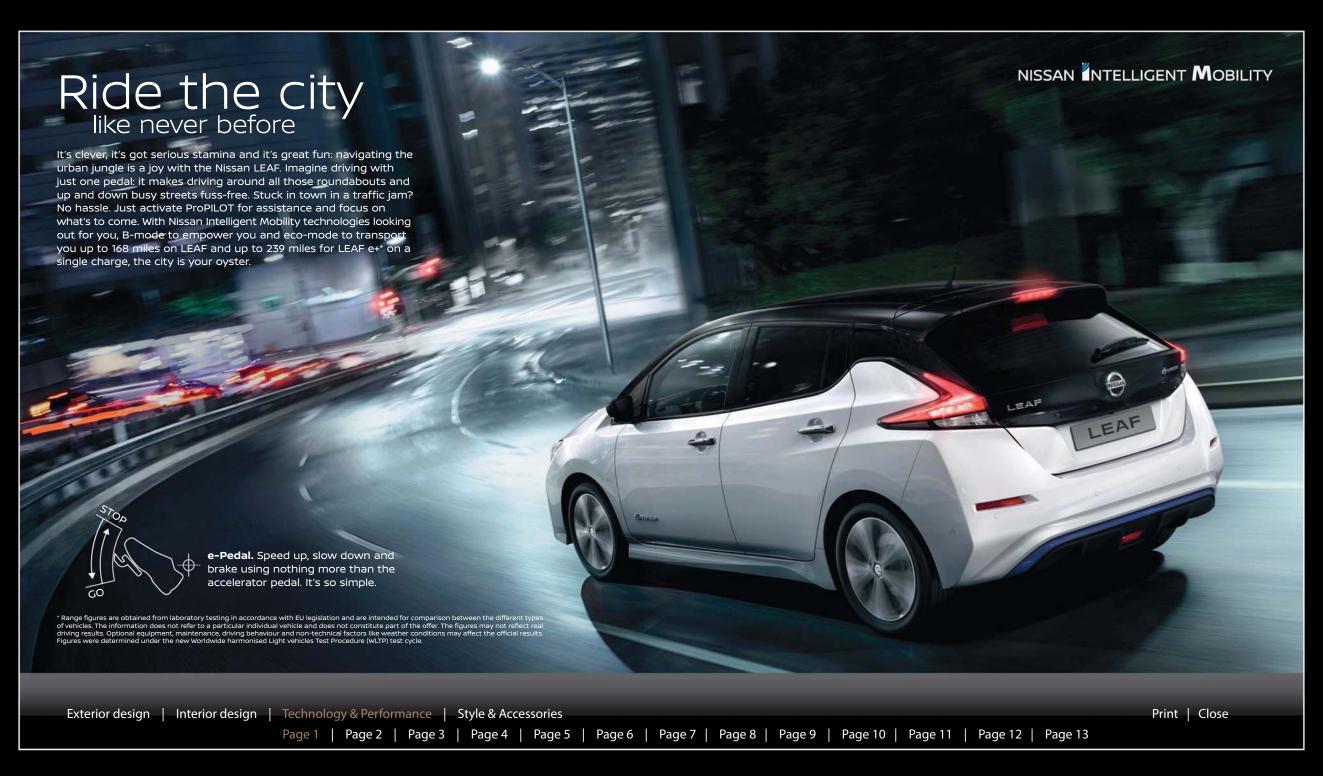

The Nissan LEAF is packed with versatile technology that steps in when you need it most. With Intelligent Emergency Braking and Pedestrian Recognition, the Nissan LEAF is able to detect whether a collision is imminent, and if no action is taken from the driver, will apply the brakes to reduce the risk of an accident. It's good to know you're not alone. With an entire suite of Nissan Intelligent Mobility\* features to back you up and help keep you out of trouble, the Nissan LEAF turns your journey into a confident, assured, more exhilarating ride every day.