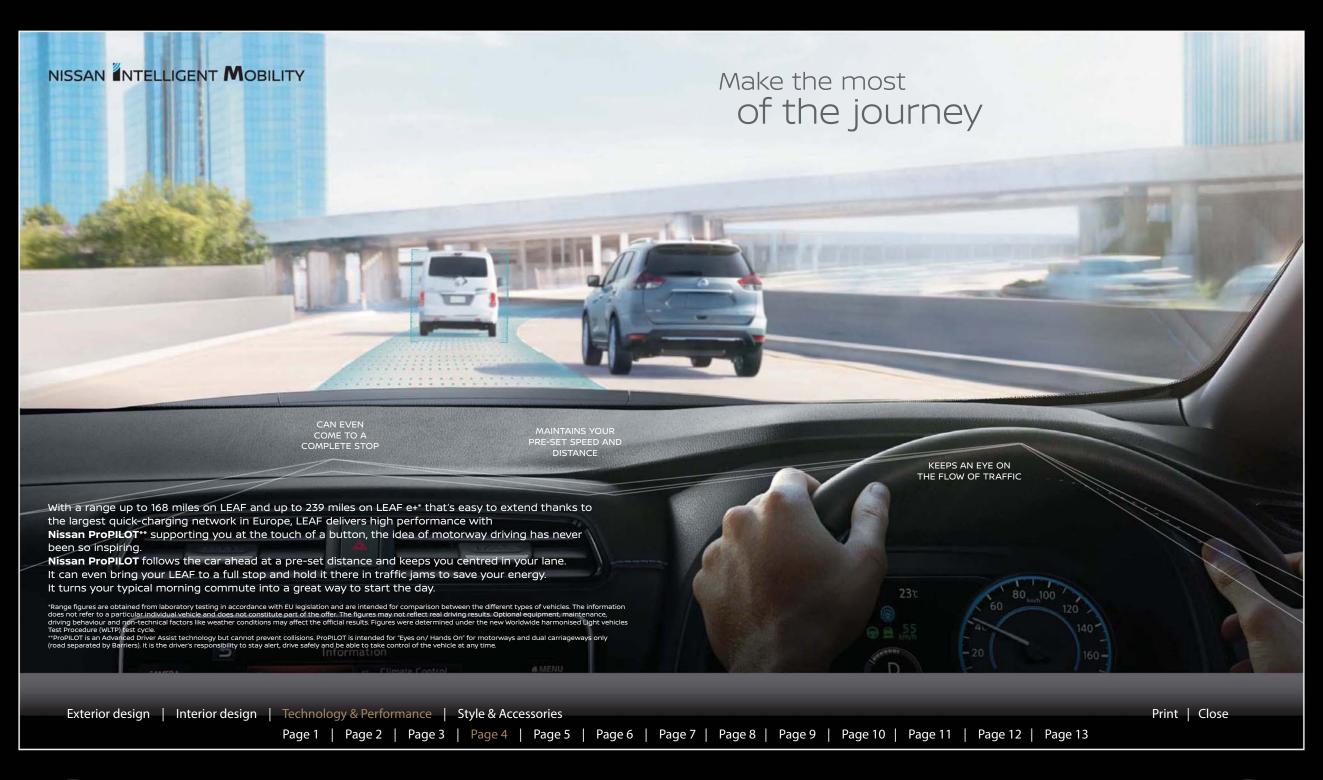

speed and distance and keep you centred. if you start drifting out of lane and can bring in traffic jams

\*Available on Tekna grade

highway driving.

gently guide you back if it detects that you're unintentionally straying out of your lane.

automatically turning on when it gets dark and auto-dipping high beam for oncoming

it detects a

vehicle there.

"ProPILOT is an Advanced Driver Assist technology but cannot prevent collisions. ProPILOT is intended for "Eyes on/ Hands On" for motorways and dual carriageways only (road separated by Barriers). It is the driver's responsibility to stay alert, drive safely and be able to take control of the vehicle at any time.