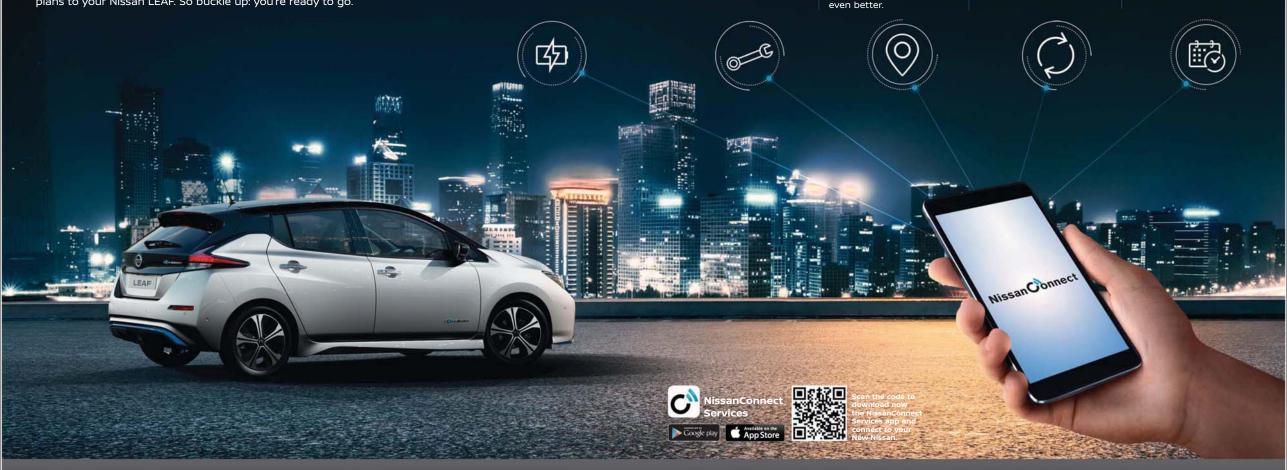

# Seamless connectivity to your world

The new, more responsive 8" touchscreen in Nissan LEAF is your portal to NissanConnect: intuitive navigation, advanced technology and audio, while our smartphone app offers a range of services including sending journey plans to your Nissan LEAF. So buckle up: you're ready to go.

#### CHARGING

Get your battery status wherever you are with the NissanConnect Services app, and begin charging right from your phone so you can take advantage of cheaper night-time electricity.

#### SAFETY AND **CAR HEALTH**

In trouble? Alerts and reports tell you what's wrong, and your Nissan will call for immediate assistance in the event of an emergency.

#### **NAVIGATION AND** DRIVING

Turn-by-turn navigation including send to car and points of interest gets you where you need to go. Insights including energy consumption and average speed can help you drive even better.

#### CONNECTIVITY

Connect your Android or iOS device for seamless connectivity including voice control. Access your favourite music, messaging and other apps to stay informed and entertained as you drive.

#### CONVENIENCE AND COMFORT

Access remote services including journey planning from the NissanConnect app. And if you ever need help, Nissan Assistance is just a click away.

Exterior design

Interior design | Technology & Performance | Style & Accessories