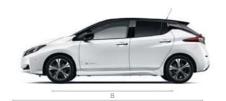

#### **DIMENSIONS**

- A Overall length: 4,490MM
- B Wheelbase: 2,700MM
- c Overall width: 1,788MM
- D Nissana LEAF Overall height: 1,540MM (1,530 mm with 16" alloy wheels) Nissan LEAF e+ Overall height: 1.545MM\*