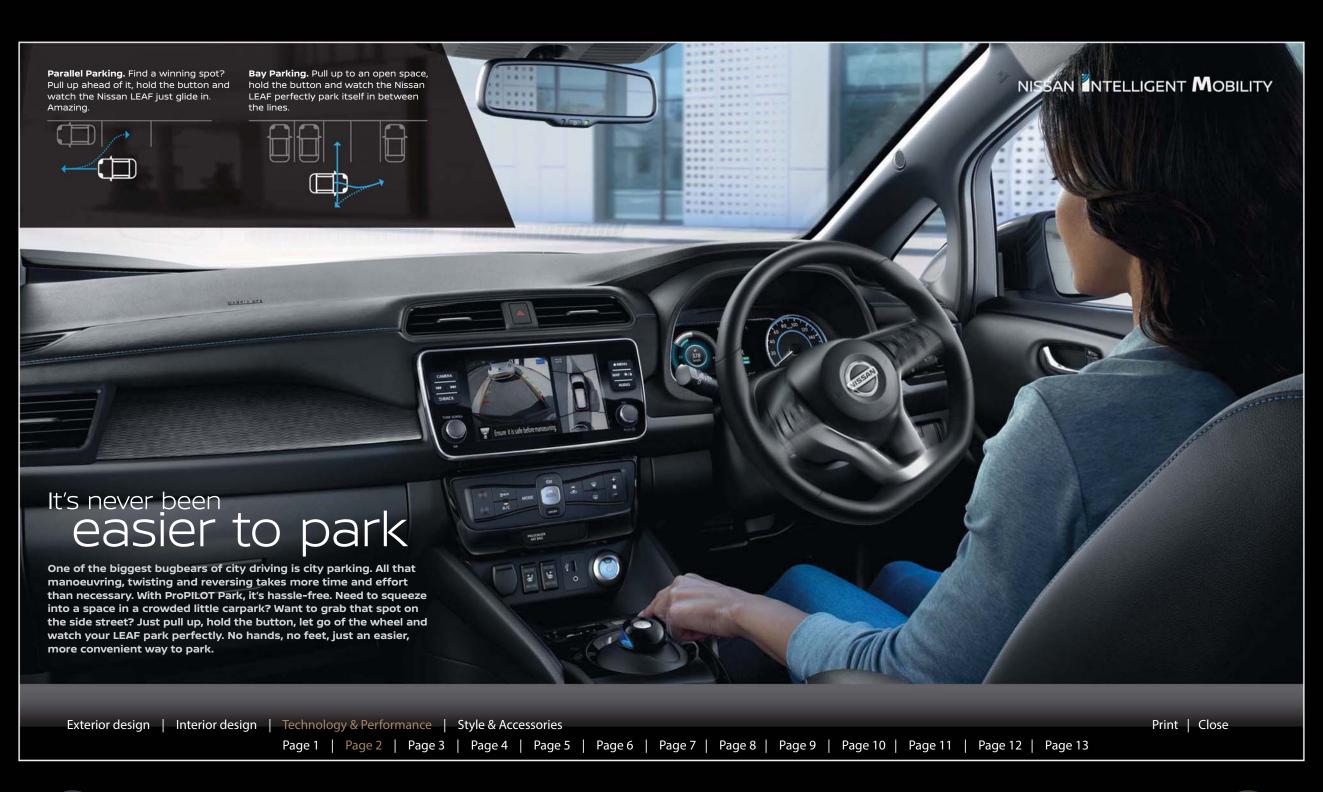

#### **SAFETY**

We work with our intelligent driving systems to constantly look out for you and help you avoid any mishaps for a bolder, more confident driving experience day after day. Our Intelligent Around View Monitor uses 4 cameras to give you a virtual birds eye view of your car in its surroundings.