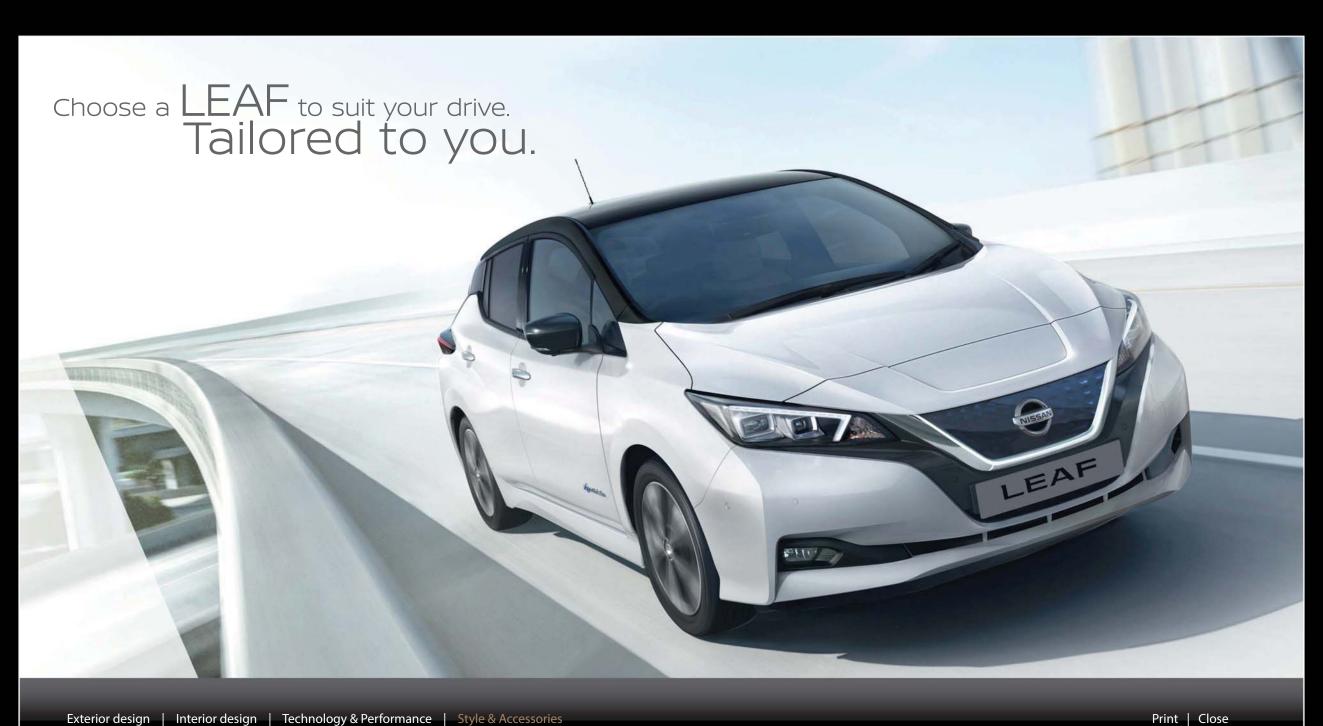

## THE UK'S BEST SELLING ELECTRIC VEHICLE NOW HAS TWO VERSIONS TO MATCH A RANGE OF LIFESTYLES

#### Nissan LEAF

## Up to **168 miles\***

for urban driving.

- Full charging overnight with 7kW home charger: 7H30
- Quick charging: 20% to 80% charging in around 60 minutes\*\*

MAIN STANDARD FEATURES