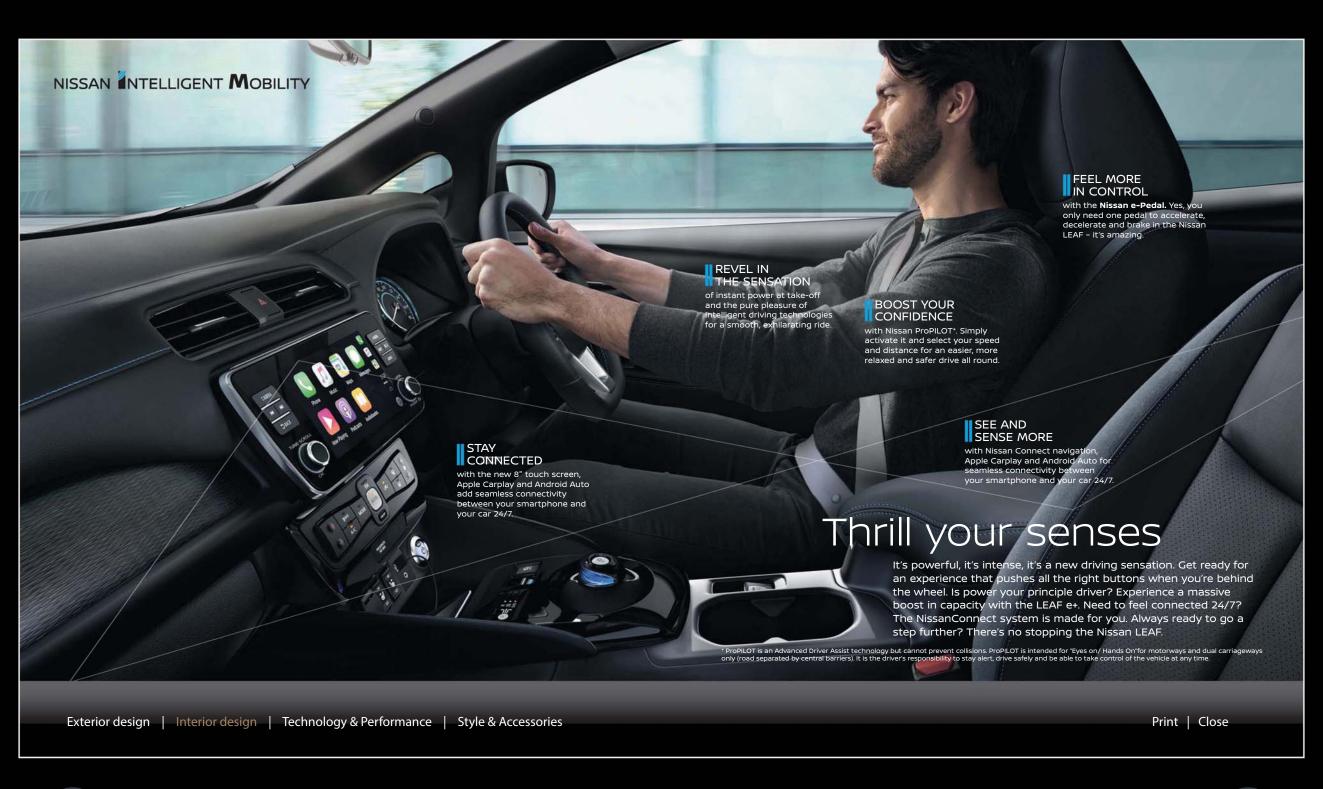

# Seamless connectivity to your world

The new, more responsive 8" touchscreen in Nissan LEAF is your portal to NissanConnect: intuitive navigation, advanced technology and audio, while our smartphone app offers a range of services including sending journey plans to your Nissan LEAF. So buckle up: you're ready to go.

#### CHARGING

Get your battery status wherever you are with the NissanConnect Services app, and begin charging right from your phone so you can take advantage of cheaper night-time electricity.

#### SAFETY AND **CAR HEALTH**

In trouble? Alerts and reports tell you what's wrong, and your Nissan will call for immediate assistance in the event of an emergency.

#### **NAVIGATION AND** DRIVING

Turn-by-turn navigation including send to car and points of interest gets you where you need to go. Insights including energy consumption and average speed can help you drive even better.

#### CONNECTIVITY

Connect your Android or iOS device for seamless connectivity including voice control. Access your favourite music, messaging and other apps to stay informed and entertained as you drive.

#### CONVENIENCE AND COMFORT

Access remote services including journey planning from the NissanConnect app. And if you ever need help, Nissan Assistance is just a click away.

Exterior design

Interior design | Technology & Performance | Style & Accessories