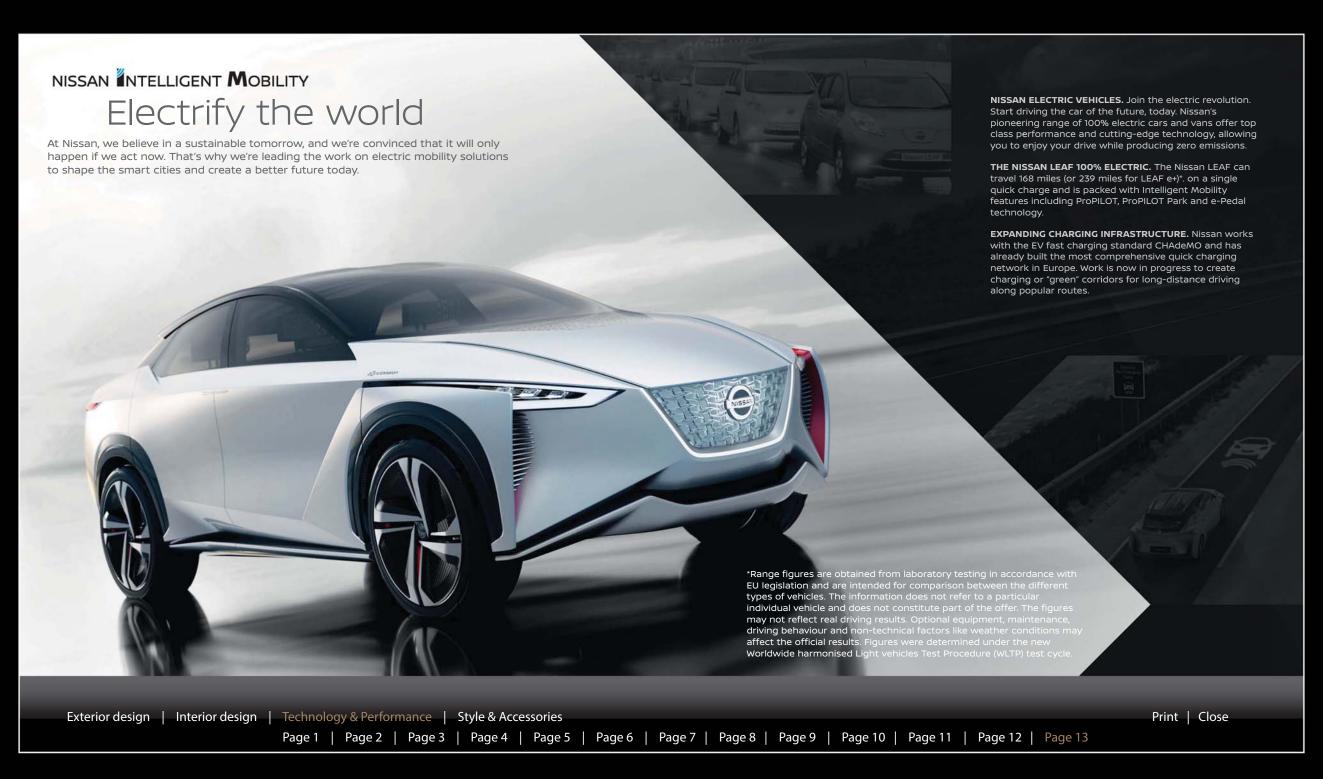

## THE UK'S BEST SELLING ELECTRIC VEHICLE NOW HAS TWO VERSIONS TO MATCH A RANGE OF LIFESTYLES

#### Nissan LEAF

## Up to **168 miles\***

for urban driving.

- Full charging overnight with 7kW home charger: 7H30
- Quick charging: 20% to 80% charging in around 60 minutes\*\*

MAIN STANDARD FEATURES