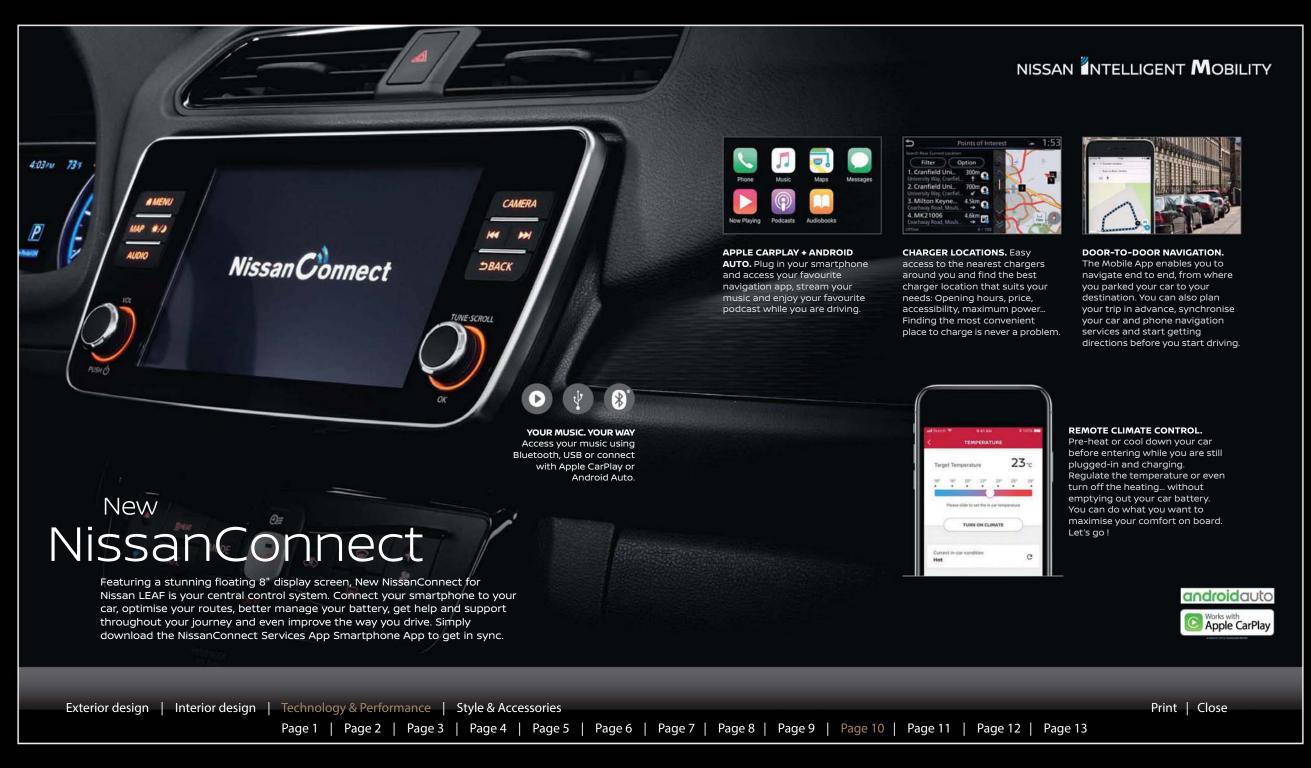

# Seamless connectivity to your world

The new, more responsive 8" touchscreen in Nissan LEAF is your portal to NissanConnect: intuitive navigation, advanced technology and audio, while our smartphone app offers a range of services including sending journey plans to your Nissan LEAF. So buckle up: you're ready to go.

#### CHARGING

Get your battery status wherever you are with the NissanConnect Services app, and begin charging right from your phone so you can take advantage of cheaper night-time electricity.

#### SAFETY AND **CAR HEALTH**

In trouble? Alerts and reports tell you what's wrong, and your Nissan will call for immediate assistance in the event of an emergency.

#### **NAVIGATION AND** DRIVING

Turn-by-turn navigation including send to car and points of interest gets you where you need to go. Insights including energy consumption and average speed can help you drive even better.

#### CONNECTIVITY

Connect your Android or iOS device for seamless connectivity including voice control. Access your favourite music, messaging and other apps to stay informed and entertained as you drive.

#### CONVENIENCE AND COMFORT

Access remote services including journey planning from the NissanConnect app. And if you ever need help, Nissan Assistance is just a click away.

Exterior design

Interior design | Technology & Performance | Style & Accessories