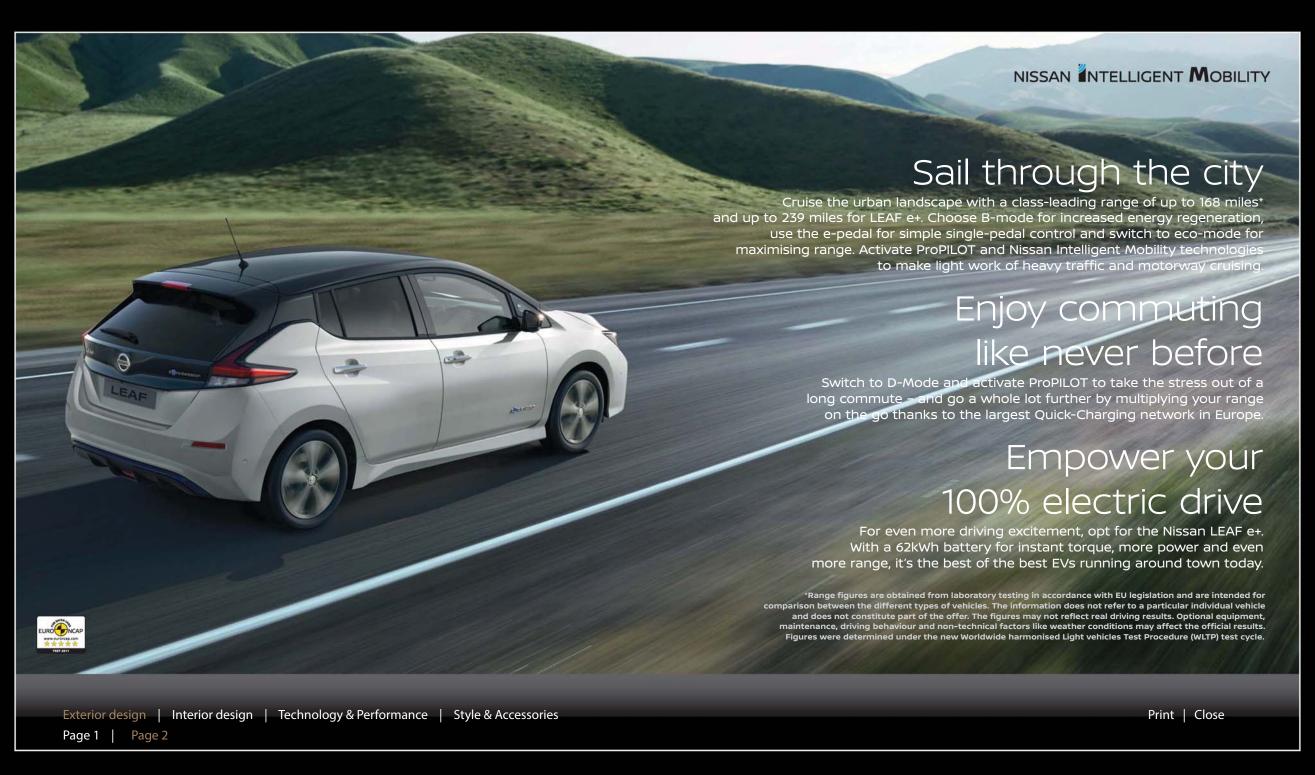

## Up to **168 miles\***

for urban driving.

- Full charging overnight with 7kW home charger: 7H30
- Quick charging: 20% to 80% charging in around 60 minutes\*\*

MAIN STANDARD FEATURES

### Up to 239 miles\*

of zero emissions commuting.

- Full charging overnight with 7kW home charger: 11H30
- Quick charging: 20% to 80% charging in around 90 minutes\*\*

MAIN STANDARD FEATURES

# "Power consumption (Wh/km): combined 180 - 206; CO\_emission combined (g/km): 0. Zero CO\_emissions while driving. Range figures are obtained from laboratory testing in accordance with EU legislation and are intended for comparison between the different types of vehicles. The information does not refer to a particular individual vehicle and does not constitute part of the offer. The figures may not reflect real driving results. Optional equipment, maintenance, driving behaviour and non-technical factors like weather conditions may affect the official results. Figures were determined under the NEDC test cycle. Figures provided are pending homologation.