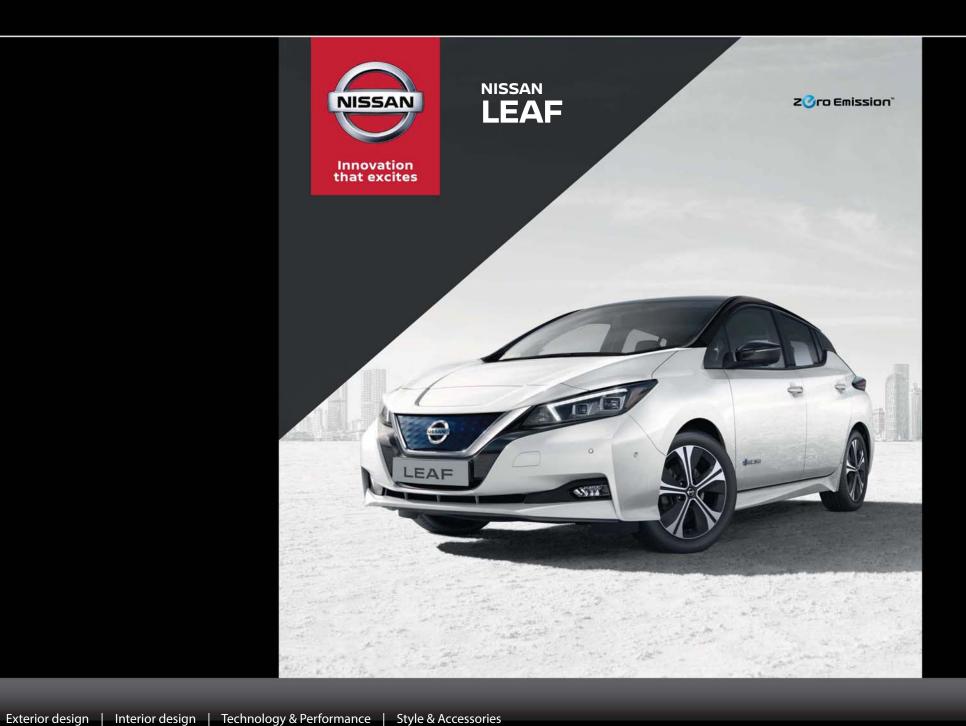

## THE UK'S BEST SELLING ELECTRIC VEHICLE NOW HAS TWO VERSIONS TO MATCH A RANGE OF LIFESTYLES

#### Nissan LEAF