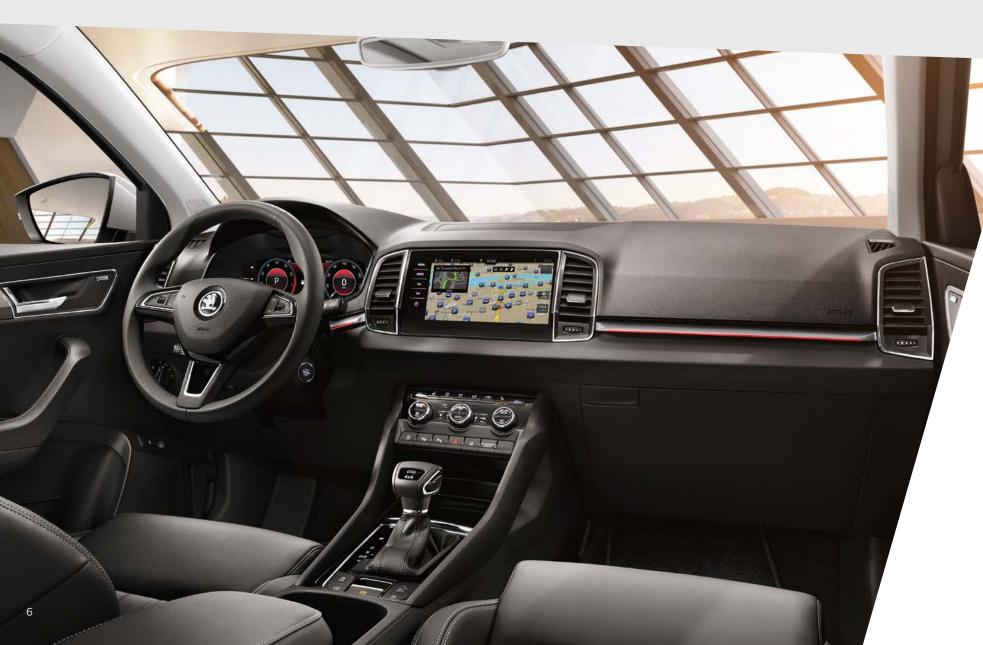

### HOME FROM HOME

From ambient lighting to heated seating, the KAROQ's premium interior features a host of intelligent elements that make you feel instantly at home.

#### NAVIGATION SYSTEM

The Columbus satellite navigation with 9.2" touchscreen display and integrated Wi-Fi will get you from A to B, but why stop there? With its Bluetooth® and Wi-Fi capability, it offers more connectivity on-the-go.