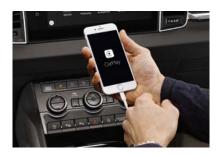

#### SMARTLINK+

SmartLink+ enables you to connect your smartphone through the infotainment system with Apple CarPlay<sup>™</sup> and Android Auto<sup>™</sup> as standard across the range.