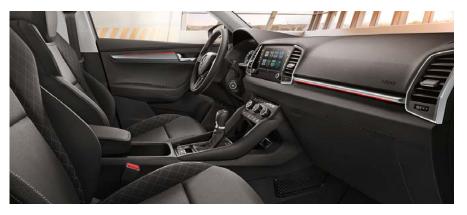

### HOME FROM HOME

From ambient lighting to heated seating, the KAROQ's premium interior features a host of intelligent elements that make you feel instantly at home.

#### NAVIGATION SYSTEM

The Columbus satellite navigation with 9.2" touchscreen display and integrated Wi-Fi will get you from A to B, but why stop there? With its Bluetooth® and Wi-Fi capability, it offers more connectivity on-the-go.

#### RECOMMENDED OPTIONS

> COLUMBUS SATELLITE NAVIGATION WITH 9.2" TOUCHSCREEN DISPLAY AND GESTURE CONTROL

The all-glass design of the 9.2" Columbus satellite navigation dominates the centre console. Includes CD/DVD drive, 3D maps and POI information.

#### ENTERTAINMENT AND COMMUNICATION

- > COLUMBUS SATELLITE NAVIGATION WITH 9.2" TOUCHSCREEN DISPLAY WITH MAPS EUROPE, SD CARD, VOICE CONTROL AND INTEGRATED WI-FI
- > GESTURE CONTROL