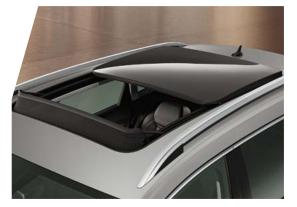

#### PANORAMIC SUNROOF

This electrically adjustable panoramic sunroof provides extra sunlight and fresh air at the simple touch of a button.

#### > ELECTRICALLY OPERATED BOOT Gain instant entry to the boot by simply pressing the button on the remote control, inside the cabin or directly on the boot.

> PANORAMIC SUNROOF

Allows natural light to flood into the cabin, and looks great both inside and out.

PANORAMIC SUNROOF

#### EXTERIOR

> PANORAMIC SUNROOF

> METALLIC PAINT

ELECTRICALLY OPERATED DRIVER'S SEAT WITH MEMORY FUNCTION

ELECTRICALLY OPERATED BOOT