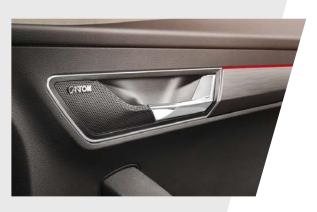

### KAROQ SCOUT – ADVENTURE IS IN ITS DNA

OFF-ROAD MODE Downhill Assist enables you to maintain a consistent speed when tackling steep descents.

OFF-ROAD FRONT AND REAR BUMPERS

Take on every unbeaten path thanks to the robust off-road front and rear bumpers.

#### STYLISH INTERIOR

With a combination of sophisticated black and brown upholstery, and side support seats embroidered with the Scout logo, the inside of the Scout is as stylish as it is functional. With true 4x4 performance underpinned by a rugged design, the KAROQ Scout is a car that's hungry for adventure. Its crystalline design is strengthened by protective elements all around the car, including reinforcements of the front and rear wheel arches, spoilers and door sills. Its 4x4 drive means that off-roading will feel like you're still on the road, and it's packed with a host of clever features that are handy for any escapade.