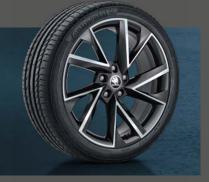

#### ALLOY WHEELS

The 19" Vega anthracite alloy wheels further enhance the sportiness of the SportLine's exterior.