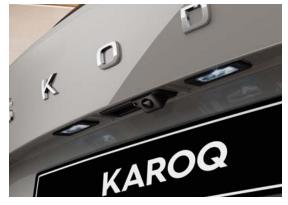

#### REAR-VIEW CAMERA

Hidden under the boot handle, the rear-view camera makes light work of reverse parking, with an integrated washer to keep obstacles isible.