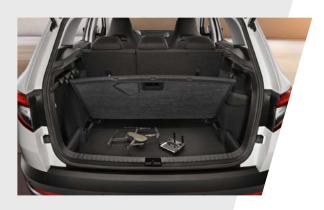

### AHEAD OF THE PACK

30

416

1110

116

116

The KAROQ continues the ŠKODA tradition of providing vast space and versatility. For those looking to pack even more into their adventure, simply take advantage of the VarioFlex seating system and remove the rear seats to create even more space.

### HIGHLY ACCOMMODATING

Maximising space has always been ŠKODA's way. It's why the car's flexible rear seats can be configured to your precise journey requirements, while the cleverly designed storage compartments and adaptable boot space ensures everything you need is always close at hand.

#### > VARIABLE BOOT FLOOR

Make loading heavy goods easier by raising the boot floor to the level of the boot sill. It also acts as a handy hideaway for your boot cover without interfering with luggage space.

#### DOUBLE-SIDED BOOT LINER (VARIOFLEX)

No matter how mucky things get, it's good to know that there's a boot liner to match it. This clever liner comes with an all-weather texture on one side with a textile reverse. They're quick to fit and remove, and all come with a 5cm raised edge to keep in dirt and make mucky boots a thing of the past.