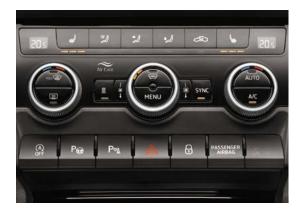

### HOME FROM HOME

From ambient lighting to heated seating, the KAROQ's premium interior features a host of intelligent elements that make you feel instantly at home.

#### VIRTUAL COCKPIT

10.25" digital display which replaces the traditional instrument dials and can becustomised with five views (Classic, Basic, Extended, Modern and an additional Sports view for SportLine trim).

INTERIOR LIGHT PACK Selecting the KAROQ's LED ambient lighting is anything but a black and white decision. From the understated to the brilliantly bold, 10 colour options are available.

#### ELECTRIC SEAT

Upon entering the car the driver's electric seat with memory function recognises the vehicle key used and automatically adjusts to your preferred seating position.

#### CANTON SOUND SYSTEM

Premium German sound engineering, tailor-made to your KAROQ. The CANTON Sound System delivers powerful clarity from 10 speakers around the car.