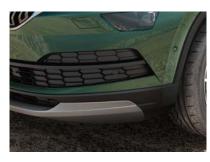

#### **DYNAMIC FRONT DESIGN** The front view of the KAROQ is characterised by the sharply cut headlights and integrated fog lamps.