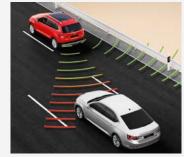

#### REAR TRAFFIC ALERT

Included as part of the Blind Spot Detect system, this assistant helps you reverse safely from a parking space when visibility is restricted. It can also activate the brakes automatically if an imminent collision is detected.

An extra set of eyes on the road that monitors the blind spots allowing you to manoeuvre safely.