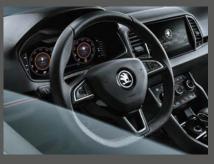

#### SPORTS STEERING WHEEL

The three-spoke supersport multifunction steering wheel in perforated leather with silver stitching puts everything you need at your fingertips.

#### VIRTUAL COCKPIT

10.25" digital display which replaces the traditional instrument dials and can becustomised with five views (Classic, Basic, Extended, Modern and an additional Sports view for SportLine trim).