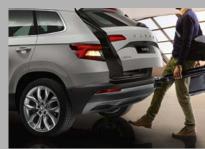

#### ELECTRICALLY OPERATED BOOT

The boot can be opened and closed at will with a quick touch of a button on the remote control or in the driver's door. A button for closing the boot is also located on the boot door itself.

### BIG IDEAS COME IN ALL SIZES

While the KAROQ's state-of-the-art features impress at every opportunity, it's often the simplest ideas you'll appreciate the most. Like being able to open the boot by just waving your foot, or finding a hidden ice scraper in the fuel filler cap ready for winter.

#### VIRTUAL PEDAL

On-hand when none of yours are free. Simply use a 'kick motion' underneath the luggage compartment to effortlessly open the boot.