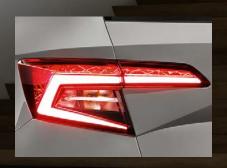

#### LED REAR LIGHTS

Designed to be seen in every sense, the KAROQ's LED rear lights feature ŠKODA's distinctive C-shape crystalline style with their prominent and eye-catching finish.