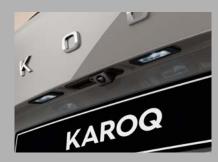

#### REAR-VIEW CAMERA

Hidden under the boot handle, the rear-view camera makes light work of reverse parking, with an integrated washer to keep obstacles isible.