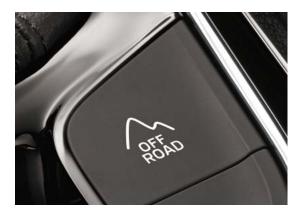

#### DRIVE MODE SELECT\*

Featuring Normal, Sport and Eco mode, plus Individual mode to truly meet all your needs. All-wheel drive versions also offer an additional Snow and Off-road mode, designed specifically for low-traction conditions.

### KAROQ SCOUT – ADVENTURE IS IN ITS DNA

OFF-ROAD MODE Downhill Assist enables you to maintain a consistent speed when tackling steep descents.

OFF-ROAD FRONT AND REAR BUMPERS

Take on every unbeaten path thanks to the robust off-road front and rear bumpers.