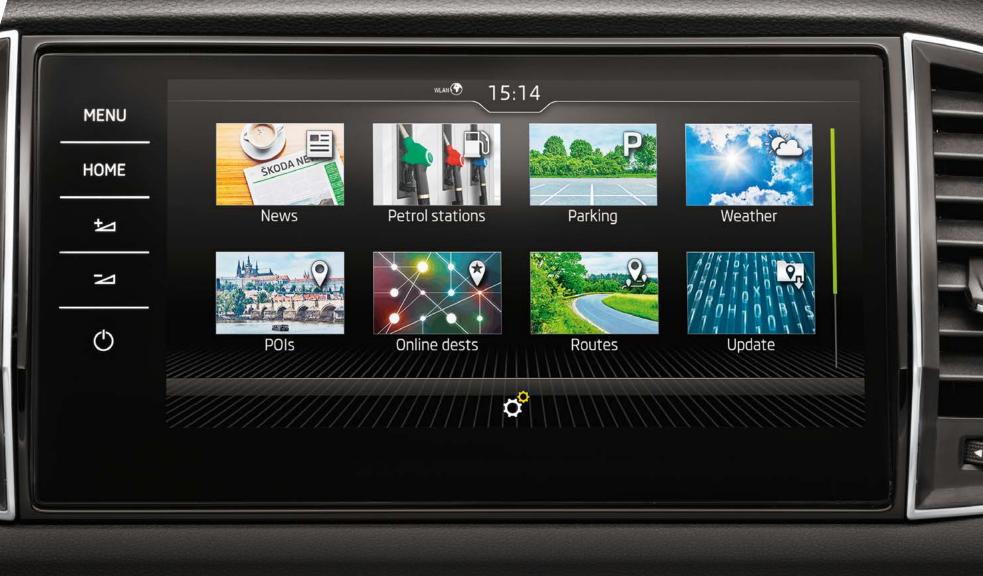

#### NAVIGATION SYSTEM

The Columbus satellite navigation with 9.2" touchscreen display and integrated Wi-Fi will get you from A to B, but why stop there? With its Bluetooth® and Wi-Fi capability, it offers more connectivity on-the-go.

#### STAY CONNECTED

The new ŠKODA Connect system turns the KAROQ into a fully interconnected car. Infotainment Online provides satellite navigation, traffic reports and calendar updates. The system also offers convenient gesture control to

make navigating menus and lists easier while on the move. With Proactive Services the car will contact your ŠKODA Retailer to arrange a service.