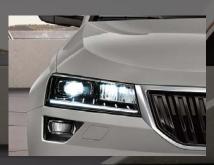

#### **DYNAMIC FRONT DESIGN** The front view of the KAROQ is characterised by the sharply cut headlights and integrated fog lamps.