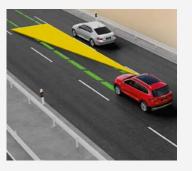

#### LANE ASSIST

Helping you stay in the intended lane of travel, Lane Assist uses a camera to detect road markings, and supports steering if you veer too close to the edge.