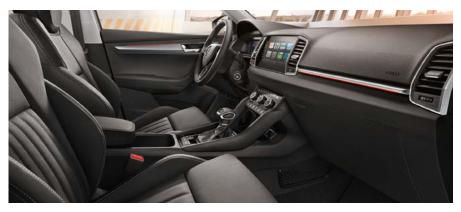

### HOME FROM HOME

From ambient lighting to heated seating, the KAROQ's premium interior features a host of intelligent elements that make you feel instantly at home.

#### VIRTUAL COCKPIT

10.25" digital display which replaces the traditional instrument dials and can becustomised with five views (Classic, Basic, Extended, Modern and an additional Sports view for SportLine trim).

INTERIOR LIGHT PACK Selecting the KAROQ's LED ambient lighting is anything but a black and white decision. From the understated to the brilliantly bold, 10 colour options are available.

#### ELECTRIC SEAT

Upon entering the car the driver's electric seat with memory function recognises the vehicle key used and automatically adjusts to your preferred seating position.

#### CANTON SOUND SYSTEM

Premium German sound engineering, tailor-made to your KAROQ. The CANTON Sound System delivers powerful clarity from 10 speakers around the car.