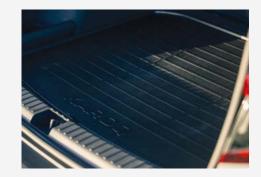

#### > VARIABLE BOOT FLOOR

Make loading heavy goods easier by raising the boot floor to the level of the boot sill. It also acts as a handy hideaway for your boot cover without interfering with luggage space.

#### > ELECTRICALLY OPERATED BOOT Gain instant entry to the boot by simply pressing the button on the remote control, inside the cabin or directly on the boot.

> PANORAMIC SUNROOF

Allows natural light to flood into the cabin, and looks great both inside and out.