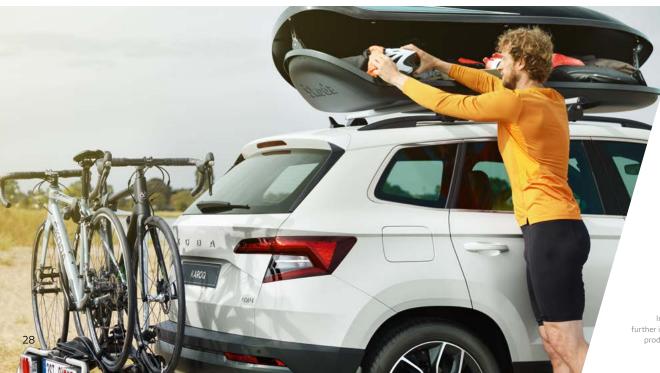

#### ROOF BOX AND ROOF BARS

OUTDOOR ADVENTURES

By using the roof box in conjunction with our aluminium roof bars, you solve a common problem when transporting large, awkward objects such as skis, snowboards, pushchairs and golf bags that don't fit into the luggage compartment of a fully seated car. With its spacious 380 litres of volume, it can comfortably carry up to 120 kg in total stability.

#### **BICYCLE CARRIER FOR A TOWBAR**

This rack can carry two bicycles and is extremely sturdy, easy to fit and easy to use – you simply need to lift the bicycle up a little to secure it in place.

Images are for illustrative purposes only. Please ask your ŠKODA Retailer for further information. All the above accessories can only be added to the vehicle after production at a ŠKODA Retailer and some may include an additional fitting cost.