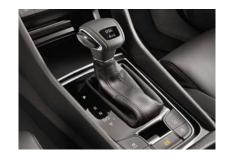

#### DIRECT SHIFT GEARBOX (DSG)

The seven-speed DSG automatically adapts to your driving style, whilst taking road conditions into account. It reduces the strain on the engine and stress to the driver, by deciding when to change gear, leaving you free to concentrate on the journey.