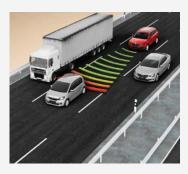

#### ADAPTIVE CRUISE CONTROL

Using a radar on the front grille, this feature keeps you a safe distance from the vehicle in front and enables you to maintain a constant speed without using the pedals.

**BLIND SPOT DETECT** 