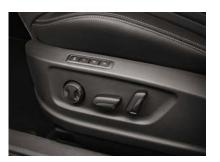

#### ELECTRIC SEAT

Upon entering the car the driver's electric seat with memory function recognises the vehicle key used and automatically adjusts to your preferred seating position.