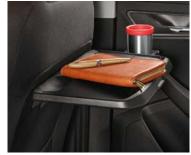

#### FOLDABLE TABLES

Built into the backrests of both front seats, the foldable tables with drink holders can be used for more than just your refreshments.