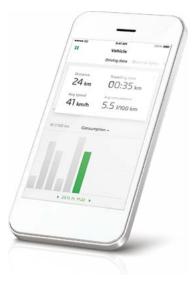

#### STAY CONNECTED

The new ŠKODA Connect system turns the KAROQ into a fully interconnected car. Infotainment Online provides satellite navigation, traffic reports and calendar updates. The system also offers convenient gesture control to

make navigating menus and lists easier while on the move. With Proactive Services the car will contact your ŠKODA Retailer to arrange a service.