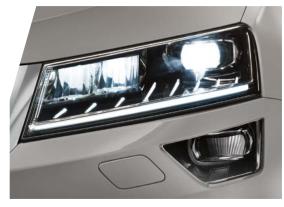

#### **DYNAMIC FRONT DESIGN** The front view of the KAROQ is characterised by the sharply cut headlights and integrated fog lamps.

### **KAROQ SE L**

With heated seats, LED daytime running lights and striking 18" Braga alloys, this luxury trim ensures every adventure is enjoyed in style and comfort.

FULL LED HEADLIGHTS WITH ADAPTIVE FRONT LIGHT SYSTEM AND LED DAYTIME RUNNING LIGHTS

#### EXTERIOR

- > CHROME ROOF RAILS
- > FULL LED HEADLIGHTS WITH ADAPTIVE FRONT LIGHT SYSTEM AND LED DAYTIME RUNNING LIGHTS
- > LED CORNERING FRONT FOG LIGHTS

REAR-VIEW CAMERA

DRIVE MODE SELECT\*