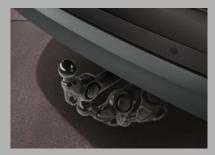

#### FOUR-WHEEL DRIVE

The 4x4 system is designed to smoothly distribute the torque between front and rear axles automatically, to help you maintain control and stability.

#### DRIVE MODE SELECT\*

Featuring Normal, Sport and Eco mode, plus Individual mode to truly meet all your needs. All-wheel drive versions also offer an additional Snow and Off-road mode, designed specifically for low-traction conditions.