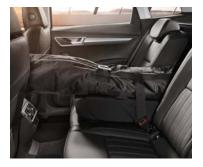

### REAR SEAT PROTECTION AND DOG SAFETY BELT

Forget worrying about the cleanliness of your car, particularly when transporting your pet. This easy-toclean seat protector is sufficiently sized to cover the back seats. It is waterproof, washable and has an anti-slip treatment for your pet's safety. The safety belt keeps your dog safe and is available in a variety of sizes.