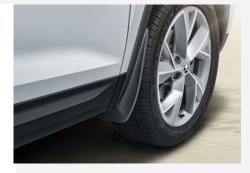

#### MUDFLAPS

Mudflaps prevent stones, grit and road spray from ruining your precious bodywork. This custom design is moulded to fit snugly into the contours of the wheel arches.