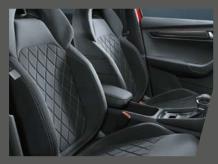

#### SPORTS SEATS WITH **THERMOFLUX®**

The sports seats with contrasting silver stitch and revolutionary three-ply airpermeable Thermoflux fabric let you know that you're sitting in something special.