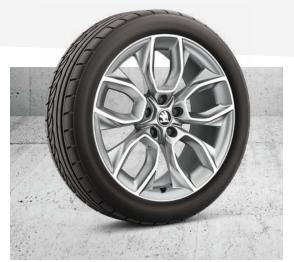

- > LANE ASSIST AND BLIND SPOT DETECT An extra set of eyes on the road that monitors your lane position and blind spot behind the vehicle.
- > 19" CRATER SILVER ALLOY WHEELS Including anti-theft wheel bolts. Not available in combination with 1.6 TDI engines.

#### WHEELS

> 19" CRATER ALLOY WHEELS

#### RECOMMENDED OPTIONS

19" CRATER ALLOY WHEELS

#### ALLOY WHEELS

Turn heads and steal attention both on and off-road with the 19" Crater anthracite alloy wheels.

#### ALLOY WHEELS

The 19" Vega anthracite alloy wheels further enhance the sportiness of the SportLine's exterior.