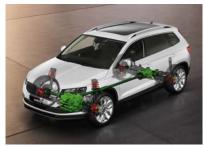

#### FOUR-WHEEL DRIVE

The 4x4 system is designed to smoothly distribute the torque between front and rear axles automatically, to help you maintain control and stability.

#### DRIVE MODE SELECT\*

Featuring Normal, Sport and Eco mode, plus Individual mode to truly meet all your needs. All-wheel drive versions also offer an additional Snow and Off-road mode, designed specifically for low-traction conditions.