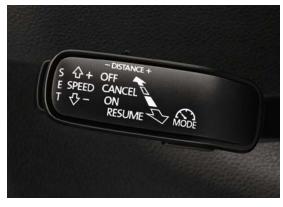

#### ADAPTIVE CRUISE CONTROL

Using a radar on the front grille, this feature keeps you a safe distance from the vehicle in front and enables you to maintain a constant speed without using the pedals.

**BLIND SPOT DETECT** 