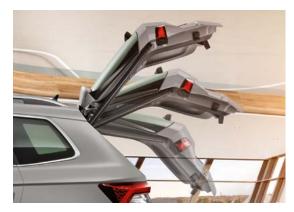

#### ELECTRICALLY OPERATED BOOT

The boot can be opened and closed at will with a quick touch of a button on the remote control or in the driver's door. A button for closing the boot is also located on the boot door itself.

#### > ELECTRICALLY OPERATED BOOT Gain instant entry to the boot by simply pressing the button on the remote control, inside the cabin or directly on the boot.

> PANORAMIC SUNROOF

Allows natural light to flood into the cabin, and looks great both inside and out.

#### EXTERIOR

> PANORAMIC SUNROOF

> METALLIC PAINT

ELECTRICALLY OPERATED DRIVER'S SEAT WITH MEMORY FUNCTION

ELECTRICALLY OPERATED BOOT

#### COMFORT AND CONVENIENCE

- > LANE ASSIST
- > BLIND SPOT DETECTION WITH REAR TRAFFIC ALERT
- > ELECTRICALLY OPERATED BOOT

LEATHER UPHOLSTERY