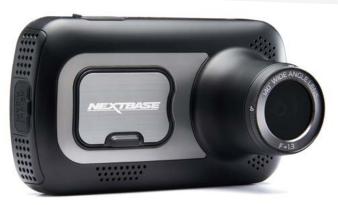

#### NEXTBASE 522GW DASH CAM AND GO PACK

Recording in 1440p HD, the new Nextbase 522GW Dash Cam now packs even more features into the UK's most popular dash cam brand, including built-in Amazon Alexa, HD touchscreen and Intelligent park mode - which begins recording when any physical vehicle movement is detected, keeping your vehicle safe when parked.