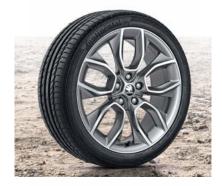

#### WHEELS

> 17" RATIKON ALLOY WHEELS

#### WHEELS

> 18" BRAGA ALLOY WHEELS

#### WHEELS

> 19" CRATER ALLOY WHEELS

#### RECOMMENDED OPTIONS

19" CRATER ALLOY WHEELS

#### ALLOY WHEELS

Turn heads and steal attention both on and off-road with the 19" Crater anthracite alloy wheels.

#### ALLOY WHEELS

The 19" Vega anthracite alloy wheels further enhance the sportiness of the SportLine's exterior.