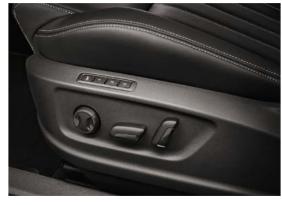

#### ELECTRIC SEAT

Upon entering the car the driver's electric seat with memory function recognises the vehicle key used and automatically adjusts to your preferred seating position.

#### EXTERIOR

> PANORAMIC SUNROOF

> METALLIC PAINT

ELECTRICALLY OPERATED DRIVER'S SEAT WITH MEMORY FUNCTION

ELECTRICALLY OPERATED BOOT

#### INTERIOR

- > ELECTRICALLY OPERATED DRIVER'S SEAT WITH MEMORY FUNCTION
- > LEATHER UPHOLSTERY