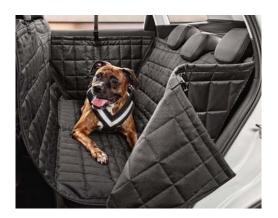

### REAR SEAT PROTECTION AND DOG SAFETY BELT

Forget worrying about the cleanliness of your car, particularly when transporting your pet. This easy-toclean seat protector is sufficiently sized to cover the back seats. It is waterproof, washable and has an anti-slip treatment for your pet's safety. The safety belt keeps your dog safe and is available in a variety of sizes.