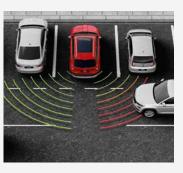

#### REAR TRAFFIC ALERT

Included as part of the Blind Spot Detect system, this assistant helps you reverse safely from a parking space when visibility is restricted. It can also activate the brakes automatically if an imminent collision is detected.

#### ADAPTIVE CRUISE CONTROL

Using a radar on the front grille, this feature keeps you a safe distance from the vehicle in front and enables you to maintain a constant speed without using the pedals.

**BLIND SPOT DETECT** 

An extra set of eyes on the road that monitors the blind spots allowing you to manoeuvre safely.