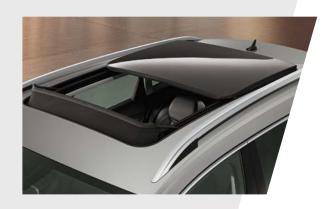

#### PANORAMIC SUNROOF

This electrically adjustable panoramic sunroof provides extra sunlight and fresh air at the simple touch of a button.

#### > ELECTRICALLY OPERATED BOOT Gain instant entry to the boot by simply pressing the button on the remote control, inside the cabin or directly on the boot.

> PANORAMIC SUNROOF

Allows natural light to flood into the cabin, and looks great both inside and out.

PANORAMIC SUNROOF

#### EXTERIOR

> PANORAMIC SUNROOF

> METALLIC PAINT

ELECTRICALLY OPERATED DRIVER'S SEAT WITH MEMORY FUNCTION

ELECTRICALLY OPERATED BOOT