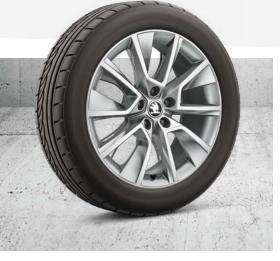

#### WHEELS

> 17" RATIKON ALLOY WHEELS

#### WHEELS

> 18" BRAGA ALLOY WHEELS

#### WHEELS

> 19" CRATER ALLOY WHEELS

#### RECOMMENDED OPTIONS

19" CRATER ALLOY WHEELS

#### ALLOY WHEELS

Turn heads and steal attention both on and off-road with the 19" Crater anthracite alloy wheels.

#### ALLOY WHEELS

The 19" Vega anthracite alloy wheels further enhance the sportiness of the SportLine's exterior.