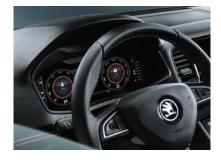

#### VIRTUAL COCKPIT

10.25" digital display which replaces the traditional instrument dials and can becustomised with five views (Classic, Basic, Extended, Modern and an additional Sports view for SportLine trim).