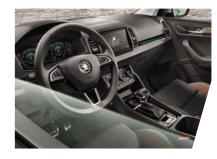

#### VIRTUAL COCKPIT

10.25" digital display which replaces the traditional instrument dials and can becustomised with five views (Classic, Basic, Extended, Modern and an additional Sports view for SportLine trim).

#### NAVIGATION SYSTEM

The Columbus satellite navigation with 9.2" touchscreen display and integrated Wi-Fi will get you from A to B, but why stop there? With its Bluetooth® and Wi-Fi capability, it offers more connectivity on-the-go.

#### RECOMMENDED OPTIONS

> COLUMBUS SATELLITE NAVIGATION WITH 9.2" TOUCHSCREEN DISPLAY AND GESTURE CONTROL

The all-glass design of the 9.2" Columbus satellite navigation dominates the centre console. Includes CD/DVD drive, 3D maps and POI information.

The all-glass design of the 9.2" Columbus satellite navigation dominates the centre console. Includes CD/DVD drive, 3D maps and POI information.