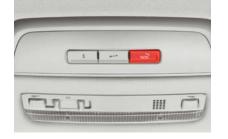

#### EMERGENCY CALL

Activated by pressing a red button placed in the roof headlining, Emergency Call provides immediate contact with the emergency services. In the event of a crash, the call is made automatically to ensure you get the help you need.