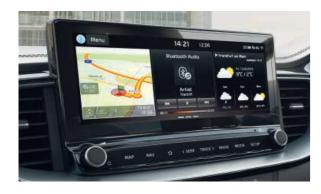

On the move, yet always connected – in the All-New Kia ProCeed, technology is simply effortless. Select your destination via the seamless 10.25" Touchscreen Satellite Navigation with Telematics to keep you on track. Charge your phone wirelessly, manage functions with integrated voice recognition and use Bluetooth® for all your music and calls.

### Live traffic information

The navigation system delivers highly accurate live traffic information from TomTom® that is updated every two minutes, so you know exactly where traffic is running smoothly, or which areas to avoid. When things get busy, the system lets you know and suggests alternative routes.