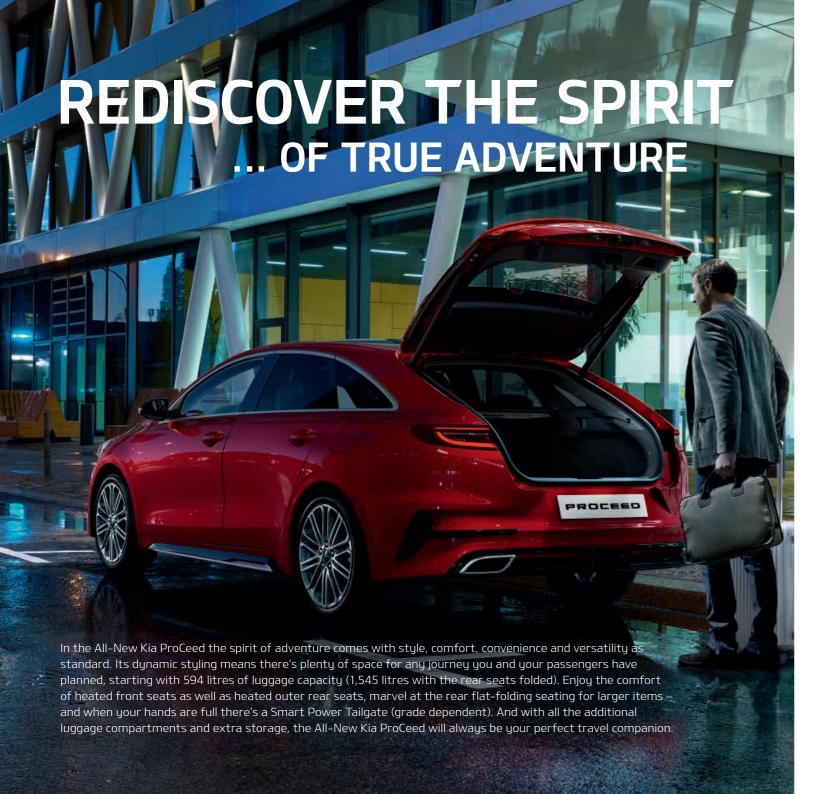

# SAVOUR THE VERSATILITY .... THAT TRUE SPACE BRINGS

With the All-New Kia ProCeed, you never need to sacrifice style for space. Not only does it offer more room for everyone on board – indeed, its 594 litres of luggage space ranks amongst the best in the segment. There's also added versatility with 40:20:40 one-touch remote-folding rear seats and a Smart Power Tailgate (grade dependent). What's more, with a host of other storage features it's packed with ideas to take you further.

Space has never felt as flexible and versatile – though without compromising the sporty design and character of the All-New Kia ProCeed. Whether you have a full load or simply need to move something extra-large, you'll find the All-New Kia ProCeed has it covered with a whole range of inspired solutions.