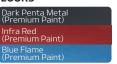

### **PAINT COLOURS**

Track Red (Standard Paint) Fusion White (Premium Paint) Phantom Black (Premium Paint) Dark Penta Metal (Premium Paint)