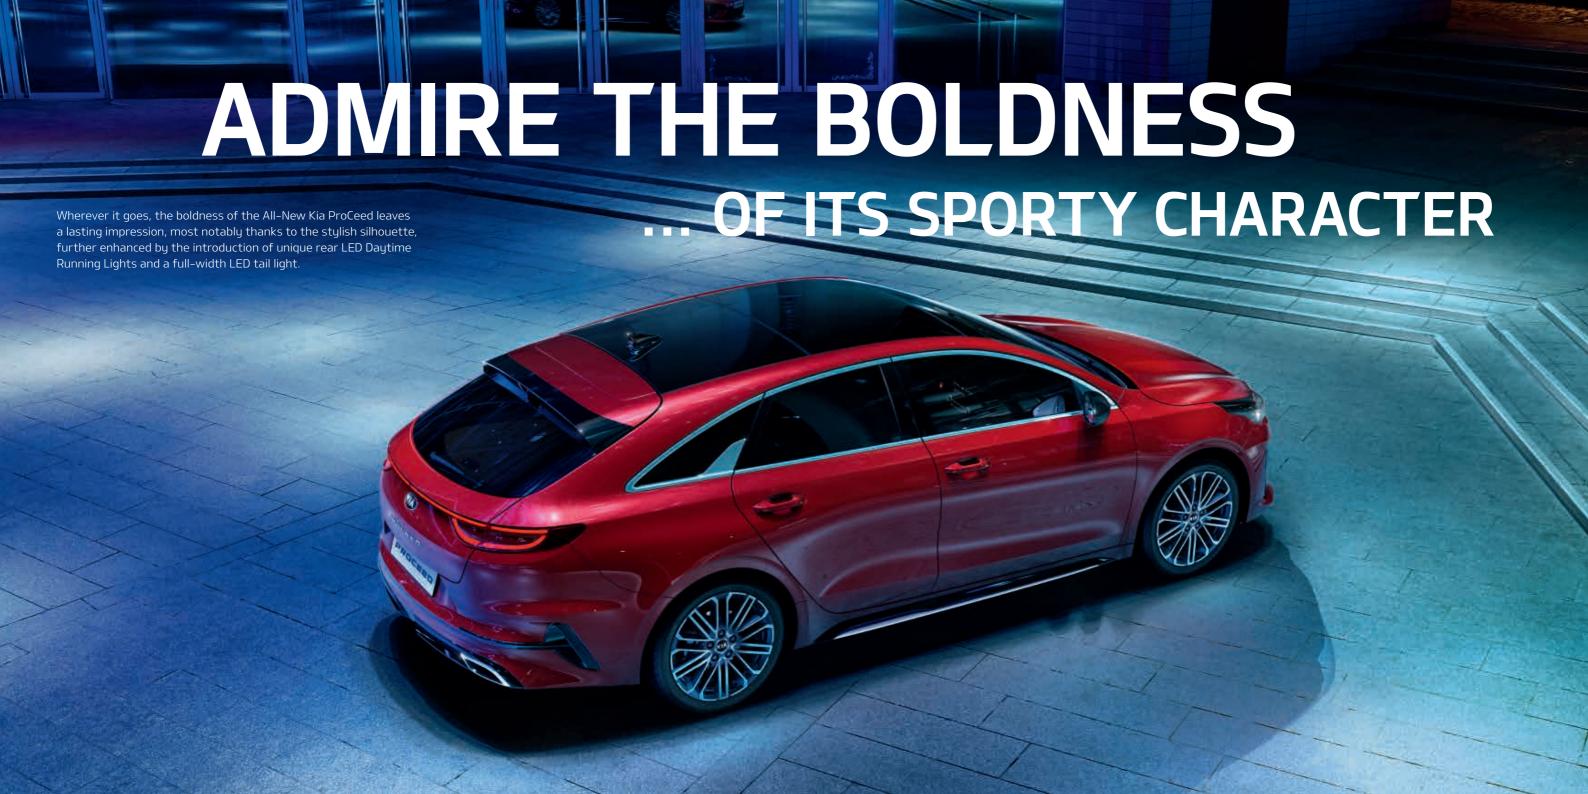

# DELIGHT IN THE DETAIL ... FROM EVERY ANGLE

The All-New Kia ProCeed takes sportiness and styling to the highest level, with finesse and eye-catching details all round. From the breathtaking silhouette of the roofline to the sleek contoured sides that flow from end to end, from the integrated diffuser panel under the rear bumper to help control airflow to the muscular sculptured rear with a motorsports-inspired brake light that integrates seamlessly into the rear spoiler – The All-New Kia ProCeed is a car to be admired.