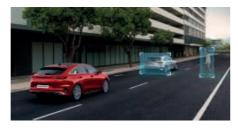

### SMART CRUISE CONTROL (SCC) WITH STOP AND GO

Using a camera and radar, Smart Cruise Control can regulate both the All-New Kia ProCeed's speed and the distance to the car in front. The system maintains the distance to the preceding vehicle by automatically modulating your car's speed. If the vehicle ahead picks up the pace, the All-New Kia ProCeed accelerates up to the set speed. If the vehicle in front slows down and the predetermined safe distance cannot be maintained, the system will reduce the speed, or even stop the car. A helpful feature, particularly in stop and go traffic (grade dependent).

### FORWARD COLLISION-AVOIDANCE ASSIST (FCA)

The FCA system can detect preceding vehicles as standard and, on selected grades, pedestrians crossing the road. Using a camera and radar sensors to monitor the velocity of and distance between vehicles, it warns the driver in the event of a potential collision risk by activating a visual alert. In conjunction with pedestrian detection (grade dependent), the steering wheel gives a haptic response. If there is no driver reaction, the car brakes automatically to help avoid or mitigate an accident.