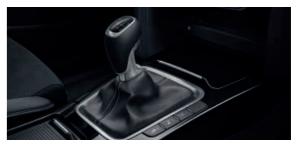

### 7-SPEED AUTO DCT (DUAL-CLUTCH TRANSMISSION)

The latest-generation 7-speed auto dual-clutch transmission ensures a sporty drive and excellent fuel efficiency.

### PADDLE SHIFT LEVERS\*

The paddle shift levers allow you to change gears swiftly without taking your hands off the steering wheel. They also make driving more dynamic and intuitive, while keeping/leaving you in complete control.

### 6-SPEED MANUAL TRANSMISSION

The 6-speed manual transmission combines quick, smooth gear changes and gear ratios matched to engine torque curves. The result? A perfect balance between power and efficiency.

### DRIVE MODE SELECT (DMS)\*

Designed to push your driving pleasure to the next level, Drive Mode Select can be operated via a sport button next to the gearshift. Working with the DCT, it increases driving dynamics by providing an improved throttle response and acceleration from idle, as well as optimising performance while overtaking. DMS also offers a better steering response for a thoroughly dynamic drive.