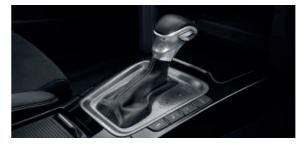

### 7-SPEED AUTO DCT (DUAL-CLUTCH TRANSMISSION)

The latest-generation 7-speed auto dual-clutch transmission ensures a sporty drive and excellent fuel efficiency.

### PADDLE SHIFT LEVERS\*

The paddle shift levers allow you to change gears swiftly without taking your hands off the steering wheel. They also make driving more dynamic and intuitive, while keeping/leaving you in complete control.

### 6-SPEED MANUAL TRANSMISSION

The 6-speed manual transmission combines quick, smooth gear changes and gear ratios matched to engine torque curves. The result? A perfect balance between power and efficiency.

### DRIVE MODE SELECT (DMS)\*

Designed to push your driving pleasure to the next level, Drive Mode Select can be operated via a sport button next to the gearshift. Working with the DCT, it increases driving dynamics by providing an improved throttle response and acceleration from idle, as well as optimising performance while overtaking. DMS also offers a better steering response for a thoroughly dynamic drive.