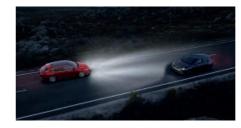

### HIGH BEAM ASSIST (HBA)

When the camera in the windscreen detects the headlights of an oncoming vehicle at night, the High Beam Assist system automatically switches to low beam to avoid dazzling other drivers. Once the car has passed, the high beam is automatically switched back on.