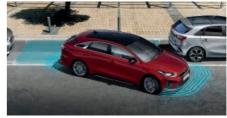

### SMART CRUISE CONTROL (SCC) WITH STOP AND GO

Using a camera and radar, Smart Cruise Control can regulate both the All-New Kia ProCeed's speed and the distance to the car in front. The system maintains the distance to the preceding vehicle by automatically modulating your car's speed. If the vehicle ahead picks up the pace, the All-New Kia ProCeed accelerates up to the set speed. If the vehicle in front slows down and the predetermined safe distance cannot be maintained, the system will reduce the speed, or even stop the car. A helpful feature, particularly in stop and go traffic (grade dependent).

### FORWARD COLLISION-AVOIDANCE ASSIST (FCA)

The FCA system can detect preceding vehicles as standard and, on selected grades, pedestrians crossing the road. Using a camera and radar sensors to monitor the velocity of and distance between vehicles, it warns the driver in the event of a potential collision risk by activating a visual alert. In conjunction with pedestrian detection (grade dependent), the steering wheel gives a haptic response. If there is no driver reaction, the car brakes automatically to help avoid or mitigate an accident.

### REAR CROSS-TRAFFIC COLLISION WARNING (RCCW)

When reversing out of a parking space or driveway, the radar-based Rear Cross-Traffic Collision Warning system alerts you to potential traffic crossing your path (grade dependent).