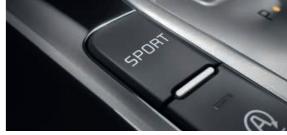

### DRIVE MODE SELECT (DMS)\*

Designed to push your driving pleasure to the next level, Drive Mode Select can be operated via a sport button next to the gearshift. Working with the DCT, it increases driving dynamics by providing an improved throttle response and acceleration from idle, as well as optimising performance while overtaking. DMS also offers a better steering response for a thoroughly dynamic drive.

\* DMS and paddle shift levers are available only for models with a DCT transmission.

For complete peace-of-mind, Kia can offer you a great value fixed-price servicing package for your All-New Kia ProCeed which is called Kia Care. Please speak to your Kia dealer for more information and pricing. Terms and conditions apply.