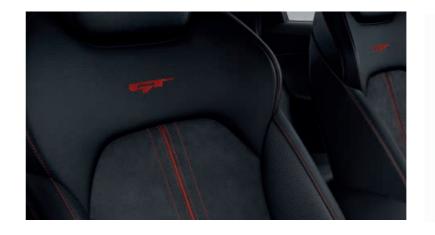

### GΙ

The GT features dynamic black faux suede and leather seats with red stitching and GT badging on seats in red.

NTERIOR TRIMS

### 'GT' (ADDS OVER GT-LINE & REMOVES FRONT FOG LIGHTS)

- · 18" Alloy Wheels with Red Centre Cap
- High Gloss Black & Chrome Radiator Grille with Red accent
- · High Gloss Red Side Sill Mouldings
- · Air Intake with Red Accent lower lip
- · Red Brake Calipers
- · Rear Bumper with Diffuser Trim & Dual Exhaust
- · LED Bi-Function Headlights
- Black Leather and Faux Suede with Red Stitching\*\*\*