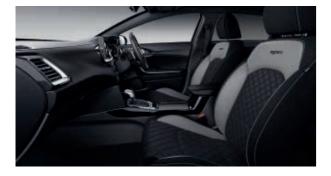

### GT-LINE

The GT-Line features stylish black cloth, light grey faux leather seats and GT-Line badging.

### 'GT-LINE'

- · 17" Alloy Wheels
- High Gloss Black Radiator Grille, Door Mirrors, Rear Spoiler and Sill Mouldings
- · Air Intake with Black Accent lower lip
- Privacy Glass (Rear Windows & Tailgate)
- LED Daytime Running Lights (Front and Rear)
- · Front Fog Lights
- · Rear LED Fog Lights
- · LED Rear Lights
- · LED Full-Width Tail Light
- · Rain Sensing Front Wipers
- Electrically Folding, Adjustable & Heated Door Mirrors with LED Indicators
- · Black Cloth and Light Grey Faux Leather Seats
- · Driver & Front Passenger Seat Height Adjuster
- · Power Lumbar Support (Driver & Front Passenger)
- · Heated Front Seats & Steering Wheel
- · Leather Trimmed Gearshift