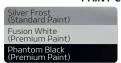

### **PAINT COLOURS**

Silver Frost (Standard Paint) Fusion White (Premium Paint) Phantom Black (Premium Paint)