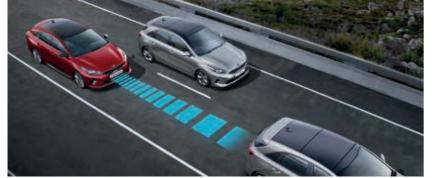

### SMART CRUISE CONTROL (SCC) WITH STOP AND GO

Using a camera and radar, Smart Cruise Control can regulate both the All-New Kia ProCeed's speed and the distance to the car in front. The system maintains the distance to the preceding vehicle by automatically modulating your car's speed. If the vehicle ahead picks up the pace, the All-New Kia ProCeed accelerates up to the set speed. If the vehicle in front slows down and the predetermined safe distance cannot be maintained, the system will reduce the speed, or even stop the car. A helpful feature, particularly in stop and go traffic (grade dependent).