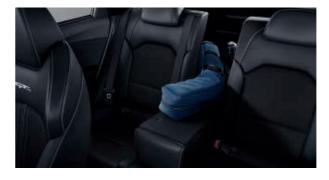

### 40:20:40 FLAT-FOLDING SEATS

Thanks to the split-folding seats, the All-New Kia ProCeed adapts to your needs – great for carrying passengers as well as transporting sports equipment or other long items at the same time (grade dependent).

### REMOTE FOLDING

Make loading quick and effortless without cumbersome folding: simply use the lever in the luggage compartment to fold down the seats remotely (grade dependent).