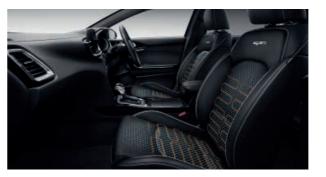

### SET THE MOOD ... AND REFINE THE DETAIL

The fun starts here: with stylish interior options, carefully selected materials and bold trims, you'll want to get behind the wheel instantly. Choose between black cloth and light grey faux leather and leather seats with a contrasting faux suede profile line down the centre, or new design elements such as grey stitching in the GT-Line and GT-Line S, and red stitching in the GT, all featuring stunning logo badging.

### GT-LINE

The GT-Line features stylish black cloth, light grey faux leather seats and GT-Line badging.

### GT-LINE S

The GT-Line S comes with black faux suede and leather seats with grey stitching highlights and GT-Line badging on seats in grey.

### GΙ

The GT features dynamic black faux suede and leather seats with red stitching and GT badging on seats in red.

NTERIOR TRIMS