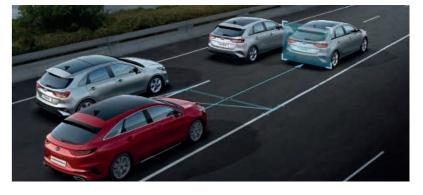

### LANE FOLLOWING ASSIST (LFA)

LFA controls acceleration, braking and steering depending on the vehicles in front. This makes driving in stop-and-go traffic easier and safer. The system uses camera and radar sensors to maintain a safe distance to the preceding vehicle and monitors road markings to keep your car in the centre of your lane. LFA works between 0 and 81 mph (grade dependent).