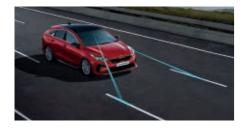

### LANE KEEPING ASSIST (LKAS)

No need to worry about drifting out of your lane.

Lane Keeping Assist uses a camera mounted
at the top of the windscreen to monitor lane
markings, and if you move out of the lane
unintentionally the system will alert you and
even help steer the car back into your lane.