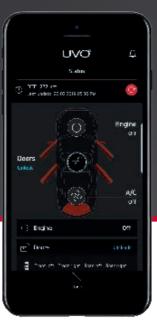

### KIA UVO CONNECT

Created exclusively by Kia, UVO CONNECT brings driving into the digital era in two distinct ways. Firstly, our All-New Kia Live service delivers real-time information to your navigation system with a range of information for your journey, and secondly, our new UVO app offers a range of data and information about your car through your Android™ or Apple™ smartphone. What's more, this exciting new technology has been developed to comply with the latest EU Data Protection Directive, ensuring the highest levels of data privacy, transparency and protection.

### Kia Live

Once activated, Kia Live makes use of the SIM chip included in the infotainment system to retrieve and update live data for its services, so you have access to seamless information displayed directly on the navigation screen.

### UVO App

Designed for both Android and Apple smartphones, the UVO app offers complete peace of mind with a whole range of features dedicated to providing diagnostic data about the status of your car and the trips you take. The app can also activate a range of remote functions and features when you are away from the car. UVO App connectivity available on all models.