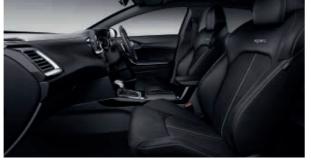

### GT-LINE S

The GT-Line S comes with black faux suede and leather seats with grey stitching highlights and GT-Line badging on seats in grey.

### 'GT-LINE S' (ADDS OVER GT-LINE)

- · 18" Alloy Wheels with Grey Centre Cap
- Wide Sunroof with Tilting / Sliding Function & Automatic Electric Roll Blind
- · LED Bi-Function Headlights
- Black Leather and Faux Suede with Grey Stitching\*\*\*
- 10-way Power Adjustable Driver's Memory Seat
- All-round Electric Windows with Auto Up & Down Function
- · Heated Outer Rear Seats
- · Smart Cruise Control with Stop & Go Functionality
- · Smart Power Tailgate