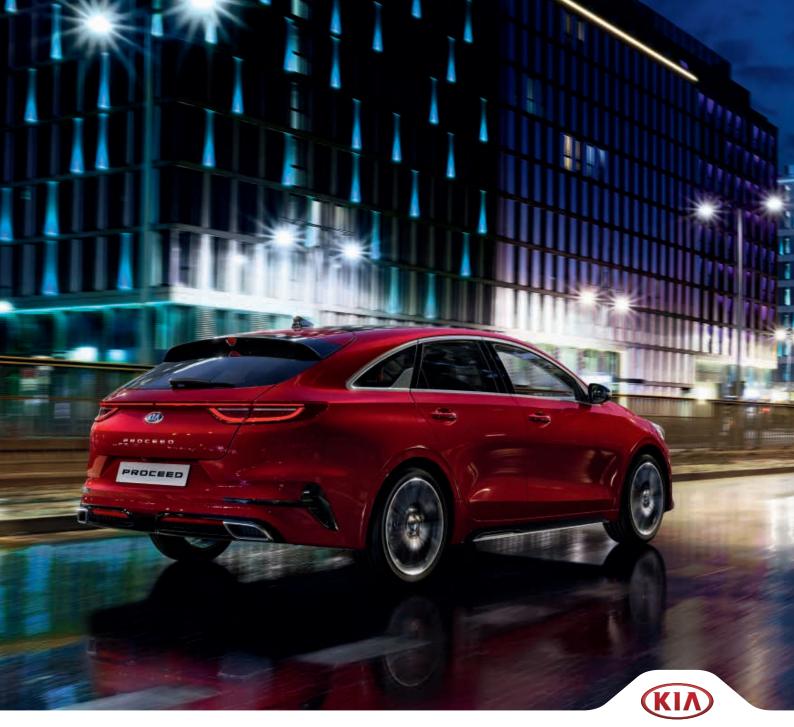

# DELIGHT IN THE DETAIL ... FROM EVERY ANGLE

The All-New Kia ProCeed takes sportiness and styling to the highest level, with finesse and eye-catching details all round. From the breathtaking silhouette of the roofline to the sleek contoured sides that flow from end to end, from the integrated diffuser panel under the rear bumper to help control airflow to the muscular sculptured rear with a motorsports-inspired brake light that integrates seamlessly into the rear spoiler – The All-New Kia ProCeed is a car to be admired.

# SAVOUR THE VERSATILITY .... THAT TRUE SPACE BRINGS

With the All-New Kia ProCeed, you never need to sacrifice style for space. Not only does it offer more room for everyone on board – indeed, its 594 litres of luggage space ranks amongst the best in the segment. There's also added versatility with 40:20:40 one-touch remote-folding rear seats and a Smart Power Tailgate (grade dependent). What's more, with a host of other storage features it's packed with ideas to take you further.