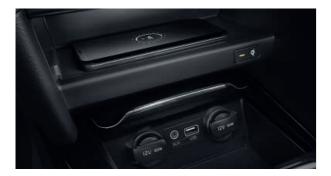

### WIRELESS PHONE CHARGER

Forget cables, just place your smartphone with Qi technology on the convenient Wireless Phone Charger (grade dependent).

### JBL PREMIUM SOUND SYSTEM

For great sound, the All-New Kia ProCeed comes with a JBL Premium Sound System. It features eight speakers and advanced Clari-Fi music restoration technology to improve the quality of MP3s and provide high-definition sound (grade dependent).