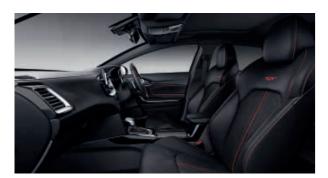

### SET THE MOOD ... AND REFINE THE DETAIL

The fun starts here: with stylish interior options, carefully selected materials and bold trims, you'll want to get behind the wheel instantly. Choose between black cloth and light grey faux leather and leather seats with a contrasting faux suede profile line down the centre, or new design elements such as grey stitching in the GT-Line and GT-Line S, and red stitching in the GT, all featuring stunning logo badging.

### GT-LINE

The GT-Line features stylish black cloth, light grey faux leather seats and GT-Line badging.

### GT-LINE S

The GT-Line S comes with black faux suede and leather seats with grey stitching highlights and GT-Line badging on seats in grey.

### GΙ

The GT features dynamic black faux suede and leather seats with red stitching and GT badging on seats in red.

NTERIOR TRIMS