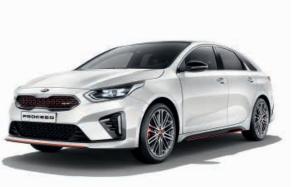

The All-New Kia

PROCEED

The Power to Surprise

### BELIEVE YOUR EYES .. AND YOUR SENSES The first thing you notice about the daring design concept of the All-New Kia ProCeed is the innovative styling – combining the excitement and elegance of a coupé with the practical refinement of a Sportswagon. Look closer and admire the dramatic fast-dropping low roofline with streamlined contouring along its strong sculptured body, all designed to give the All-New Kia ProCeed its sporty character and outstanding appeal – and all finished off with striking 18" alloy wheels (grade dependent).