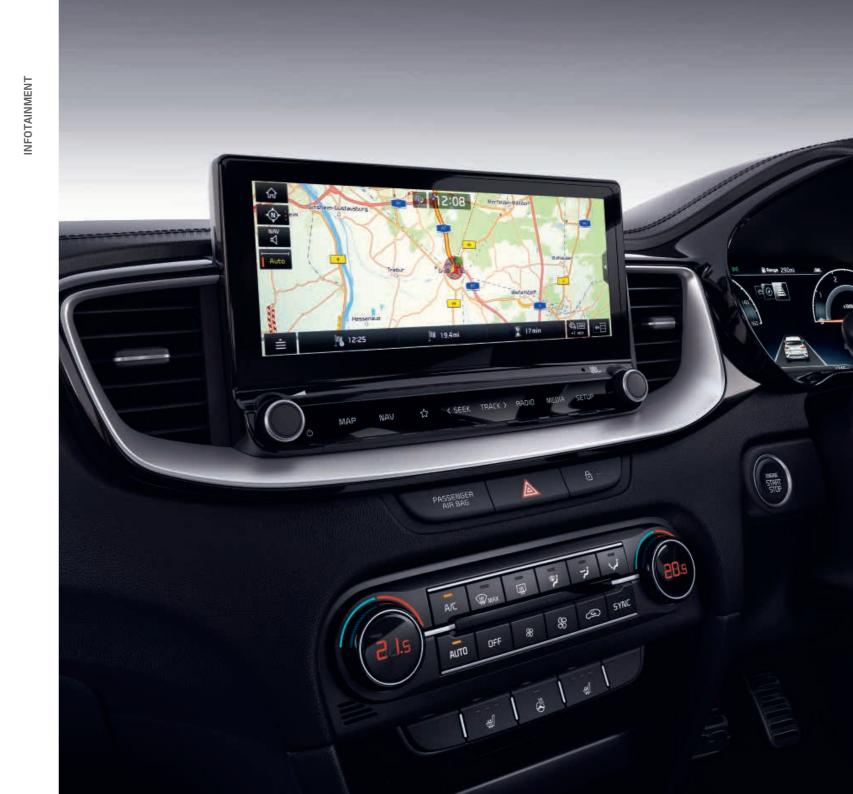

On the move, yet always connected – in the All-New Kia ProCeed, technology is simply effortless. Select your destination via the seamless 10.25" Touchscreen Satellite Navigation with Telematics to keep you on track. Charge your phone wirelessly, manage functions with integrated voice recognition and use Bluetooth® for all your music and calls.

### Live traffic information

The navigation system delivers highly accurate live traffic information from TomTom® that is updated every two minutes, so you know exactly where traffic is running smoothly, or which areas to avoid. When things get busy, the system lets you know and suggests alternative routes.