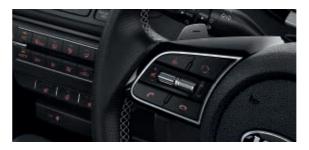

# SENSE THE CONFIDENCE FROM EVERY ANGLE

PROCEED

Dynamic driving, agility and outright power are at the very heart of what makes the All-New Kia ProCeed such fun to drive. All powertrains are configured to maximise performance, with suspension and damper settings to add a sense of responsive adventure to every road trip. For sheer excitement, the paddle shift levers on DCT versions let you move swiftly and seamlessly through each gear change without taking your hands off the steering wheel – all designed to raise your pulse and make your drive exhilarating.

### PADDLE SHIFT LEVERS\*

The paddle shift levers allow you to change gears swiftly without taking your hands off the steering wheel. They also make driving more dynamic and intuitive, while keeping/leaving you in complete control.