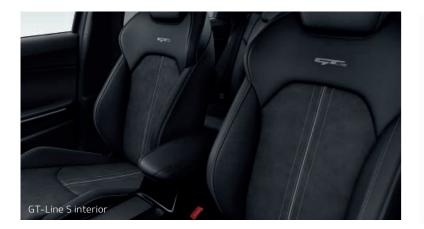

### THE ALL-NEW KIA PROCEED GT-LINE & GT-LINE S

If you're looking for the bold sporty design and sleek styling of a coupé combined with the versatility and space of a Sportswagon then the All-New Kia ProCeed GT-Line or GT-Line S offer great looks with dynamic performance. Inside you'll find a sophisticated interior featuring navigation and premium sound systems (GT-Line S only), D-cut steering wheel and GT-Line logo-stitched ergonomic seats, plus enough passenger space and storage capacity for any trip. Add to that finishing touches including stylish alloy wheels – and any drive becomes an adventure.

### SET THE MOOD ... AND REFINE THE DETAIL

The fun starts here: with stylish interior options, carefully selected materials and bold trims, you'll want to get behind the wheel instantly. Choose between black cloth and light grey faux leather and leather seats with a contrasting faux suede profile line down the centre, or new design elements such as grey stitching in the GT-Line and GT-Line S, and red stitching in the GT, all featuring stunning logo badging.

### GT-LINE S

The GT-Line S comes with black faux suede and leather seats with grey stitching highlights and GT-Line badging on seats in grey.