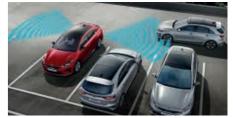

### SMART PARKING ASSIST

The Smart Parking Assist makes parking a breeze. It uses front, side and rear sensors to assist you with parallel, angled and perpendicular parking. All you need to do is operate the brake, accelerator and gears – the system takes care of the steering. It can even help you pull out of parallel parking spots (grade dependent).

### REAR CROSS-TRAFFIC COLLISION WARNING (RCCW)

When reversing out of a parking space or driveway, the radar-based Rear Cross-Traffic Collision Warning system alerts you to potential traffic crossing your path (grade dependent).