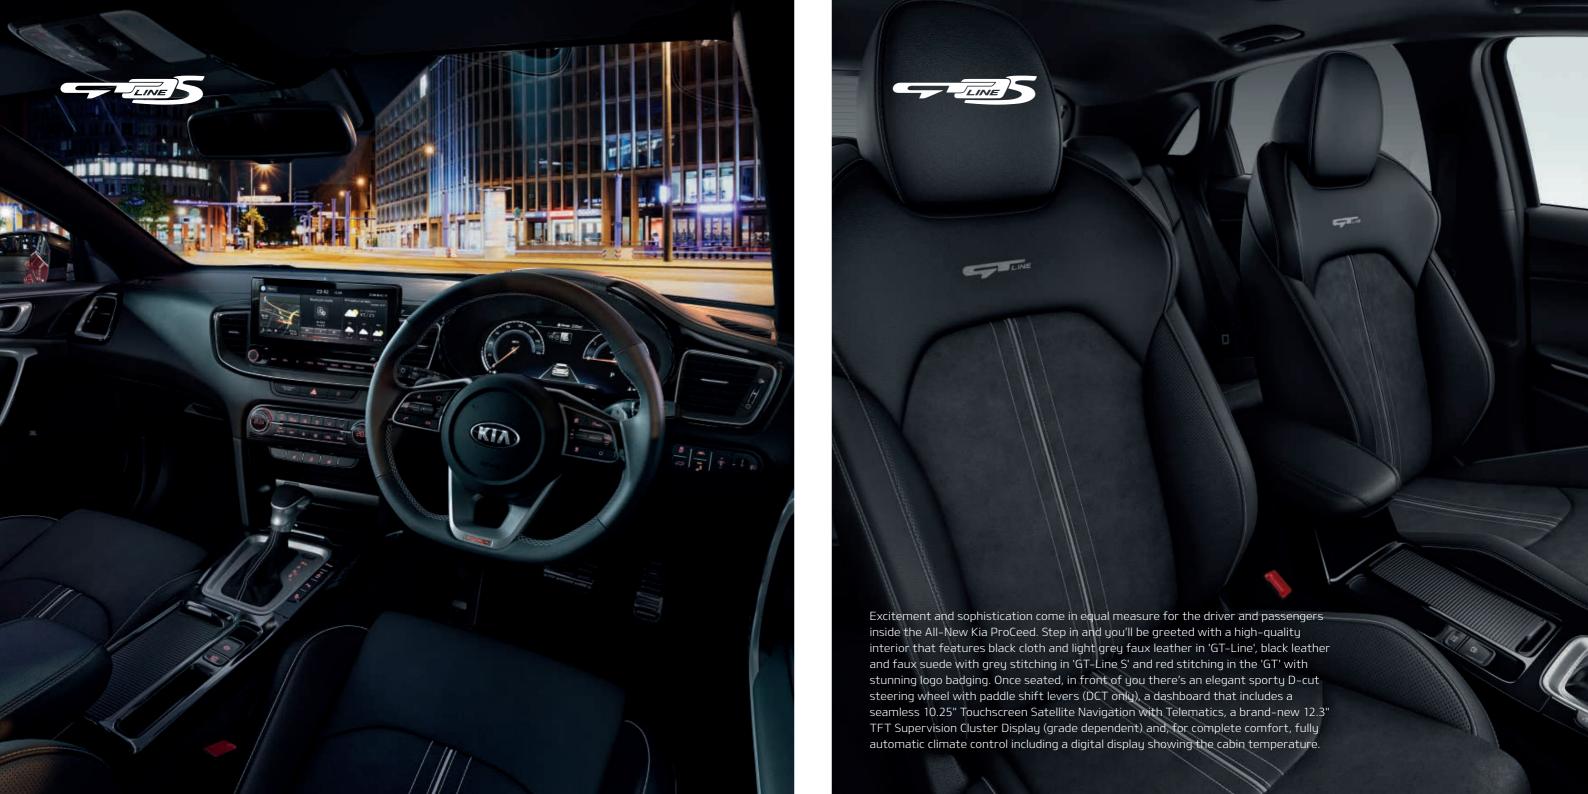

### SET THE MOOD ... AND REFINE THE DETAIL

The fun starts here: with stylish interior options, carefully selected materials and bold trims, you'll want to get behind the wheel instantly. Choose between black cloth and light grey faux leather and leather seats with a contrasting faux suede profile line down the centre, or new design elements such as grey stitching in the GT-Line and GT-Line S, and red stitching in the GT, all featuring stunning logo badging.

### GT-LINE

The GT-Line features stylish black cloth, light grey faux leather seats and GT-Line badging.

### GT-LINE S

The GT-Line S comes with black faux suede and leather seats with grey stitching highlights and GT-Line badging on seats in grey.