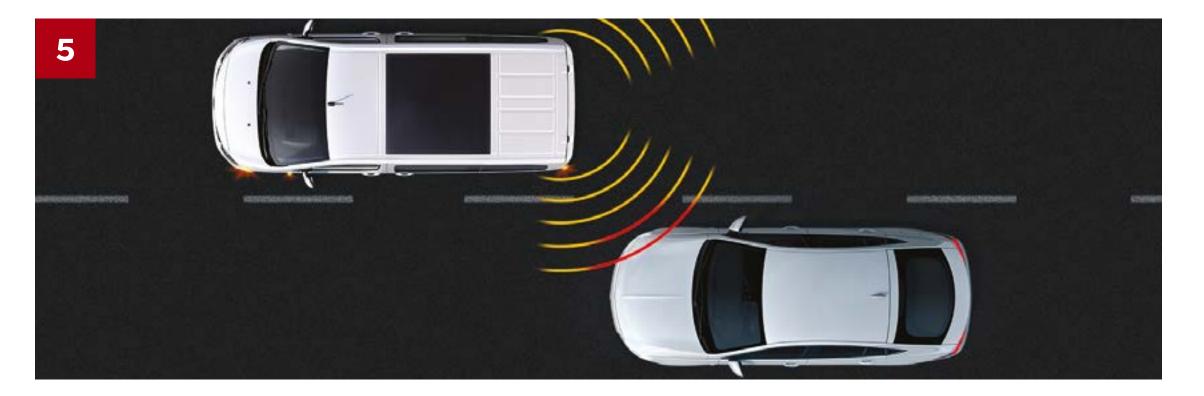

# IN CONTROL AND OUT OF HARM'S WAY

- **1. Keyless Open and Start:** Just get in and go without needing to locate your car keys as long as they're in your pocket, bag or somewhere close.
- **2. Smart Beam:** Switches the headlamps between high beam and dipped beam automatically to avoid blinding other drivers.
- **3. Head-Up Display:** See vital info such as speed and cruise control data projected in the driver's line of sight on the Head-Up Display.
- **4. Rear-view Camera:** Gives you a helping hand with a top-view image of the area around the car via the 180° Panoramic Rear-View Camera to make parking as simple as possible.
- **5. Blind Spot Alert:** Uses sensors and a visual projection on the wing mirrors, alerting the driver of vehicles in the car's blind spot to prevent accidents in overtaking situations.