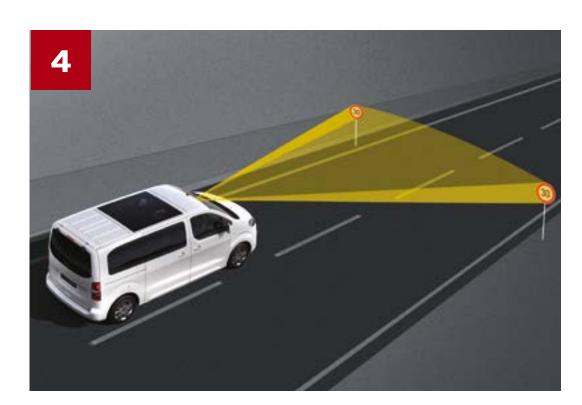

## LOOKING OUT FOR YOU

- 1. Driver Drowsiness Alert: Monitors the time you have been behind the wheel and analyses your driving patterns via the front camera and steering wheel movements to let you know when it's time to take a quick break.
- **2. Forward Collision Warning:** Scans the road ahead to alert the driver to the potential for a collision with vehicles or pedestrians.
- **3 Automatic Emergency Braking:** Takes action to avoid an accident, applying the brakes automatically in case of potential collision.
- **4. Speed Limit Adaptation:** Uses Speed Sign Recognition to analyse changes in the speed limit. With one push of the memory button, allow cruise control to adjust your speed accordingly.
- **5. Lane Departure Warning:** Recognises when the vehicle is at risk of drifting out of lane and alerts the driver via audio and visual cue.