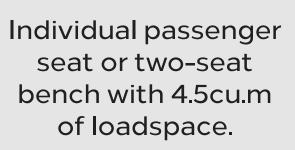

ROW 1

ROW 2

ROW 2 and 3

Second-row, two-seat bench with a folding seat and a third-row, three-seat fixed bench with up to c1.2cu.m of usable loadspace.

Seating from five to eight passengers and c1.2–2.7cu.m of usable luggage space.