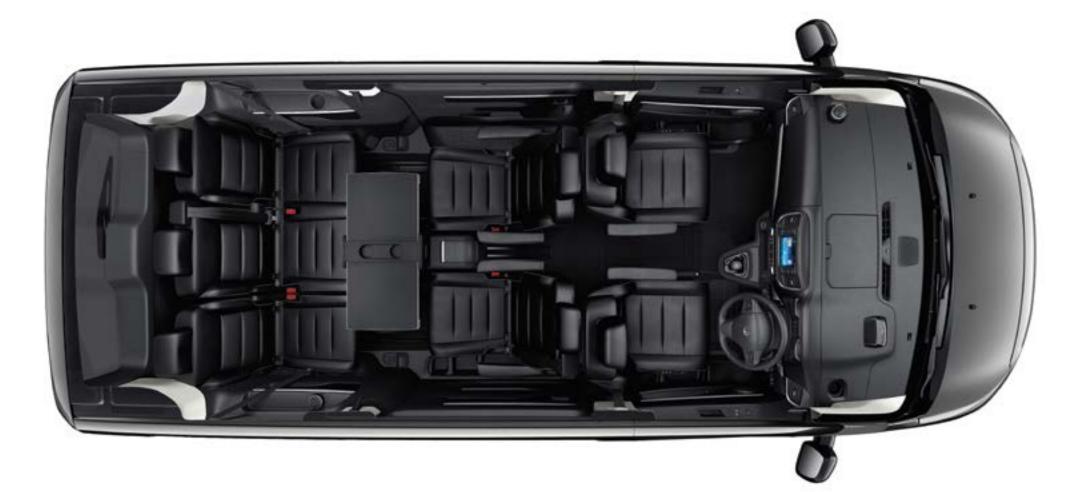

ROW 1

ROW 2

ROW 2 and 3

Second-row, two-seat bench with a folding seat and a third-row, three-seat fixed bench with up to c1.2cu.m of usable loadspace.

Seating from five to eight passengers and c1.2–2.7cu.m of usable luggage space.

# FLEXIBLE SEATING

The Vivaro Life Edition comes with various seating configurations. In the front choose from an individual passenger seat or bench for two. The second-row option features a fixed three-seat bench giving you room for up to five passengers in total. If it's room for up to eight you need then the second and third-row option has it covered. There's a second-row bench with an individual fold and tumble single seat giving easy access to the third-row fixed bench seat.