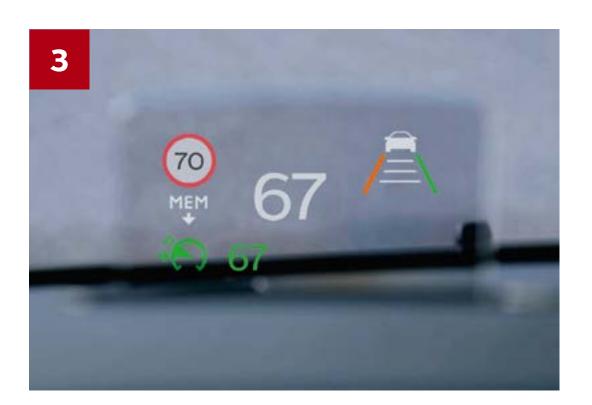

# IN CONTROL AND OUT OF HARM'S WAY

- **1. Keyless Open and Start:** Just get in and go without needing to locate your car keys as long as they're in your pocket, bag or somewhere close.
- **2. Smart Beam:** Switches the headlamps between high beam and dipped beam automatically to avoid blinding other drivers.
- **3. Head-Up Display:** See vital info such as speed and cruise control data projected in the driver's line of sight on the Head-Up Display.
- **4. Rear-view Camera:** Gives you a helping hand with a top-view image of the area around the car via the 180° Panoramic Rear-View Camera to make parking as simple as possible.
- **5. Blind Spot Alert:** Uses sensors and a visual projection on the wing mirrors, alerting the driver of vehicles in the car's blind spot to prevent accidents in overtaking situations.

## LOOKING OUT FOR YOU

- 1. Driver Drowsiness Alert: Monitors the time you have been behind the wheel and analyses your driving patterns via the front camera and steering wheel movements to let you know when it's time to take a quick break.
- **2. Forward Collision Warning:** Scans the road ahead to alert the driver to the potential for a collision with vehicles or pedestrians.
- **3 Automatic Emergency Braking:** Takes action to avoid an accident, applying the brakes automatically in case of potential collision.
- **4. Speed Limit Adaptation:** Uses Speed Sign Recognition to analyse changes in the speed limit. With one push of the memory button, allow cruise control to adjust your speed accordingly.
- **5. Lane Departure Warning:** Recognises when the vehicle is at risk of drifting out of lane and alerts the driver via audio and visual cue.