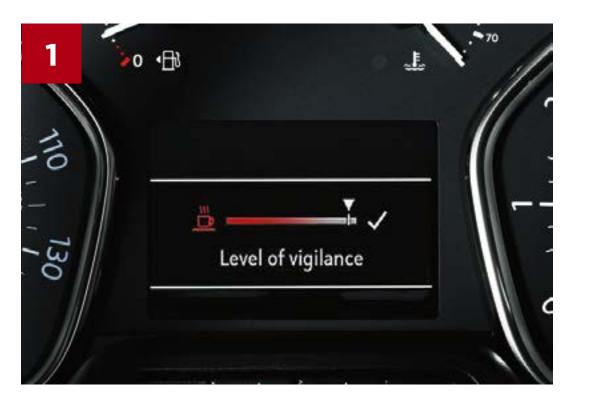

## LOOKING OUT FOR YOU

- 1. Driver Drowsiness Alert: Monitors the time you have been behind the wheel and analyses your driving patterns via the front camera and steering wheel movements to let you know when it's time to take a quick break.
- **2. Forward Collision Warning:** Scans the road ahead to alert the driver to the potential for a collision with vehicles or pedestrians.
- **3 Automatic Emergency Braking:** Takes action to avoid an accident, applying the brakes automatically in case of potential collision.
- **4. Speed Limit Adaptation:** Uses Speed Sign Recognition to analyse changes in the speed limit. With one push of the memory button, allow cruise control to adjust your speed accordingly.
- **5. Lane Departure Warning:** Recognises when the vehicle is at risk of drifting out of lane and alerts the driver via audio and visual cue.