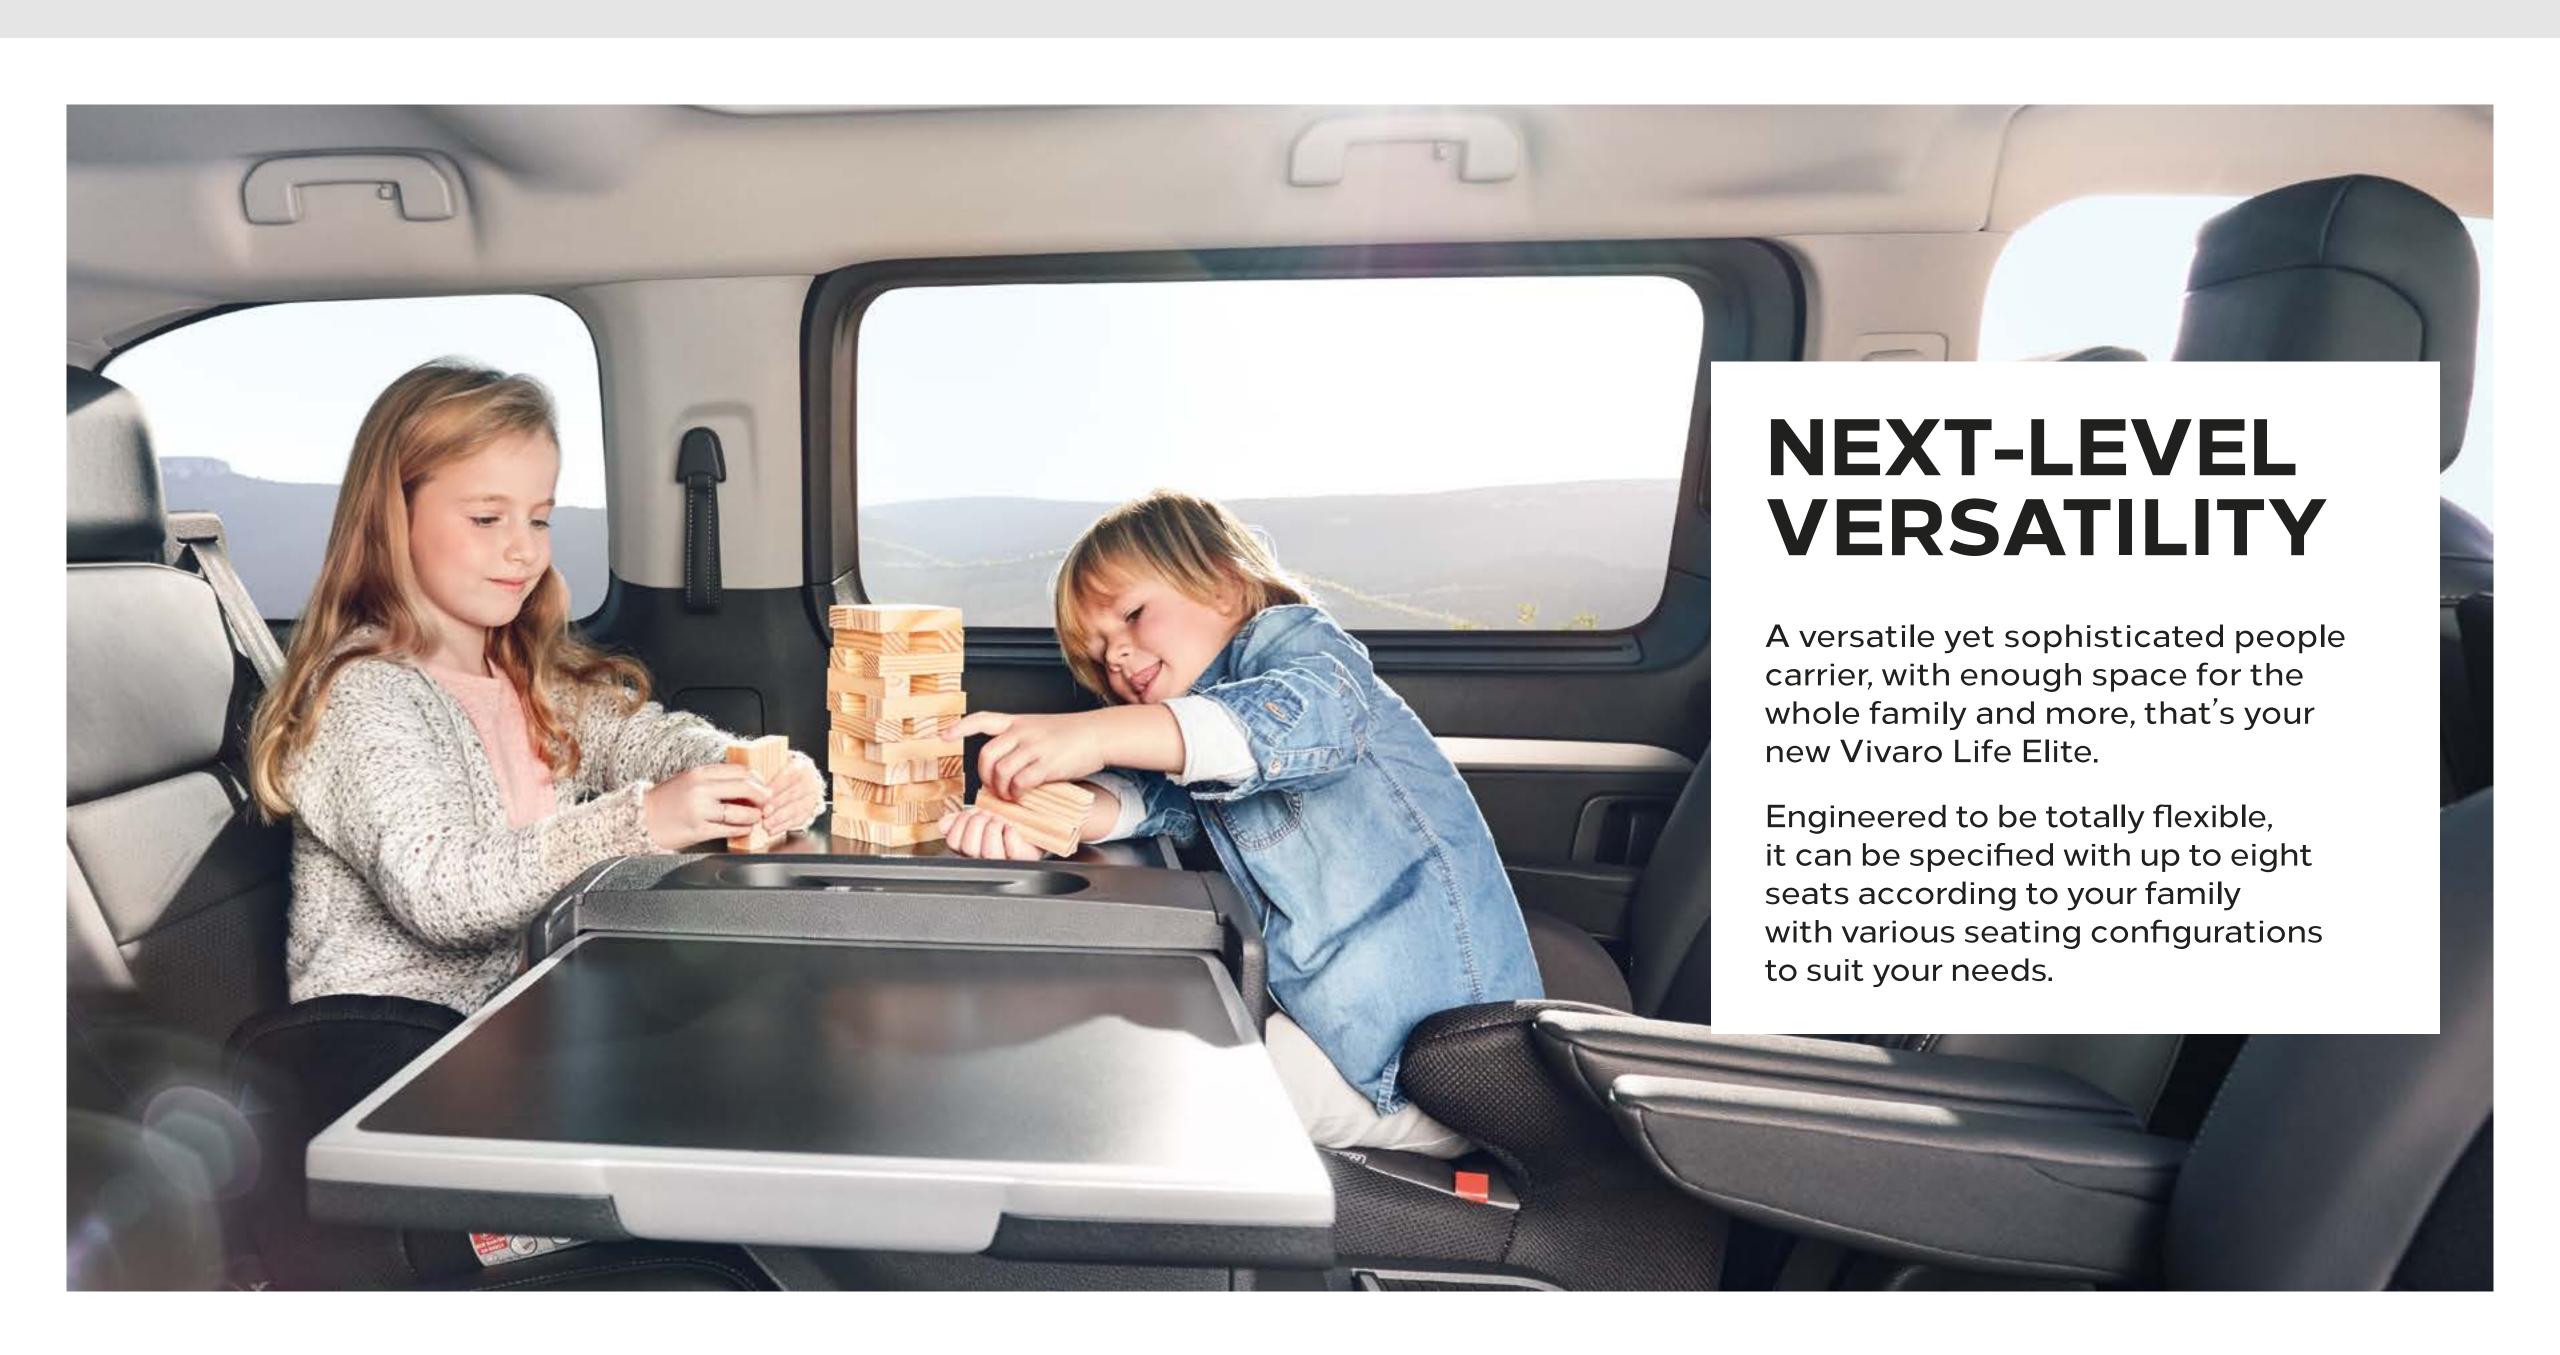

# MAKE TRAVEL MORE FLEXIBLE

The Vivaro Life Elite can be as versatile as you like. Flexible seating for five comes as standard. If there's more of you to accommodate then you can extend that to eight by simply adding a third row of seats. Equally as flexible, and at no extra cost, so why not?

The second and third-row seats slide forward or back on rails and fold down or remove to create extra legroom or luggage space. The second-row single seat also flips up to allow easy access to the third row.

If you prefer, the Elite can also be specified as a six-seater with two individual swivelling passenger seats in row 2 for enhanced, lounge-like comfort. You can even add a fold down table.

So whatever configuration for your Vivaro Life you choose, it'll be perfect for anything your routine calls for.