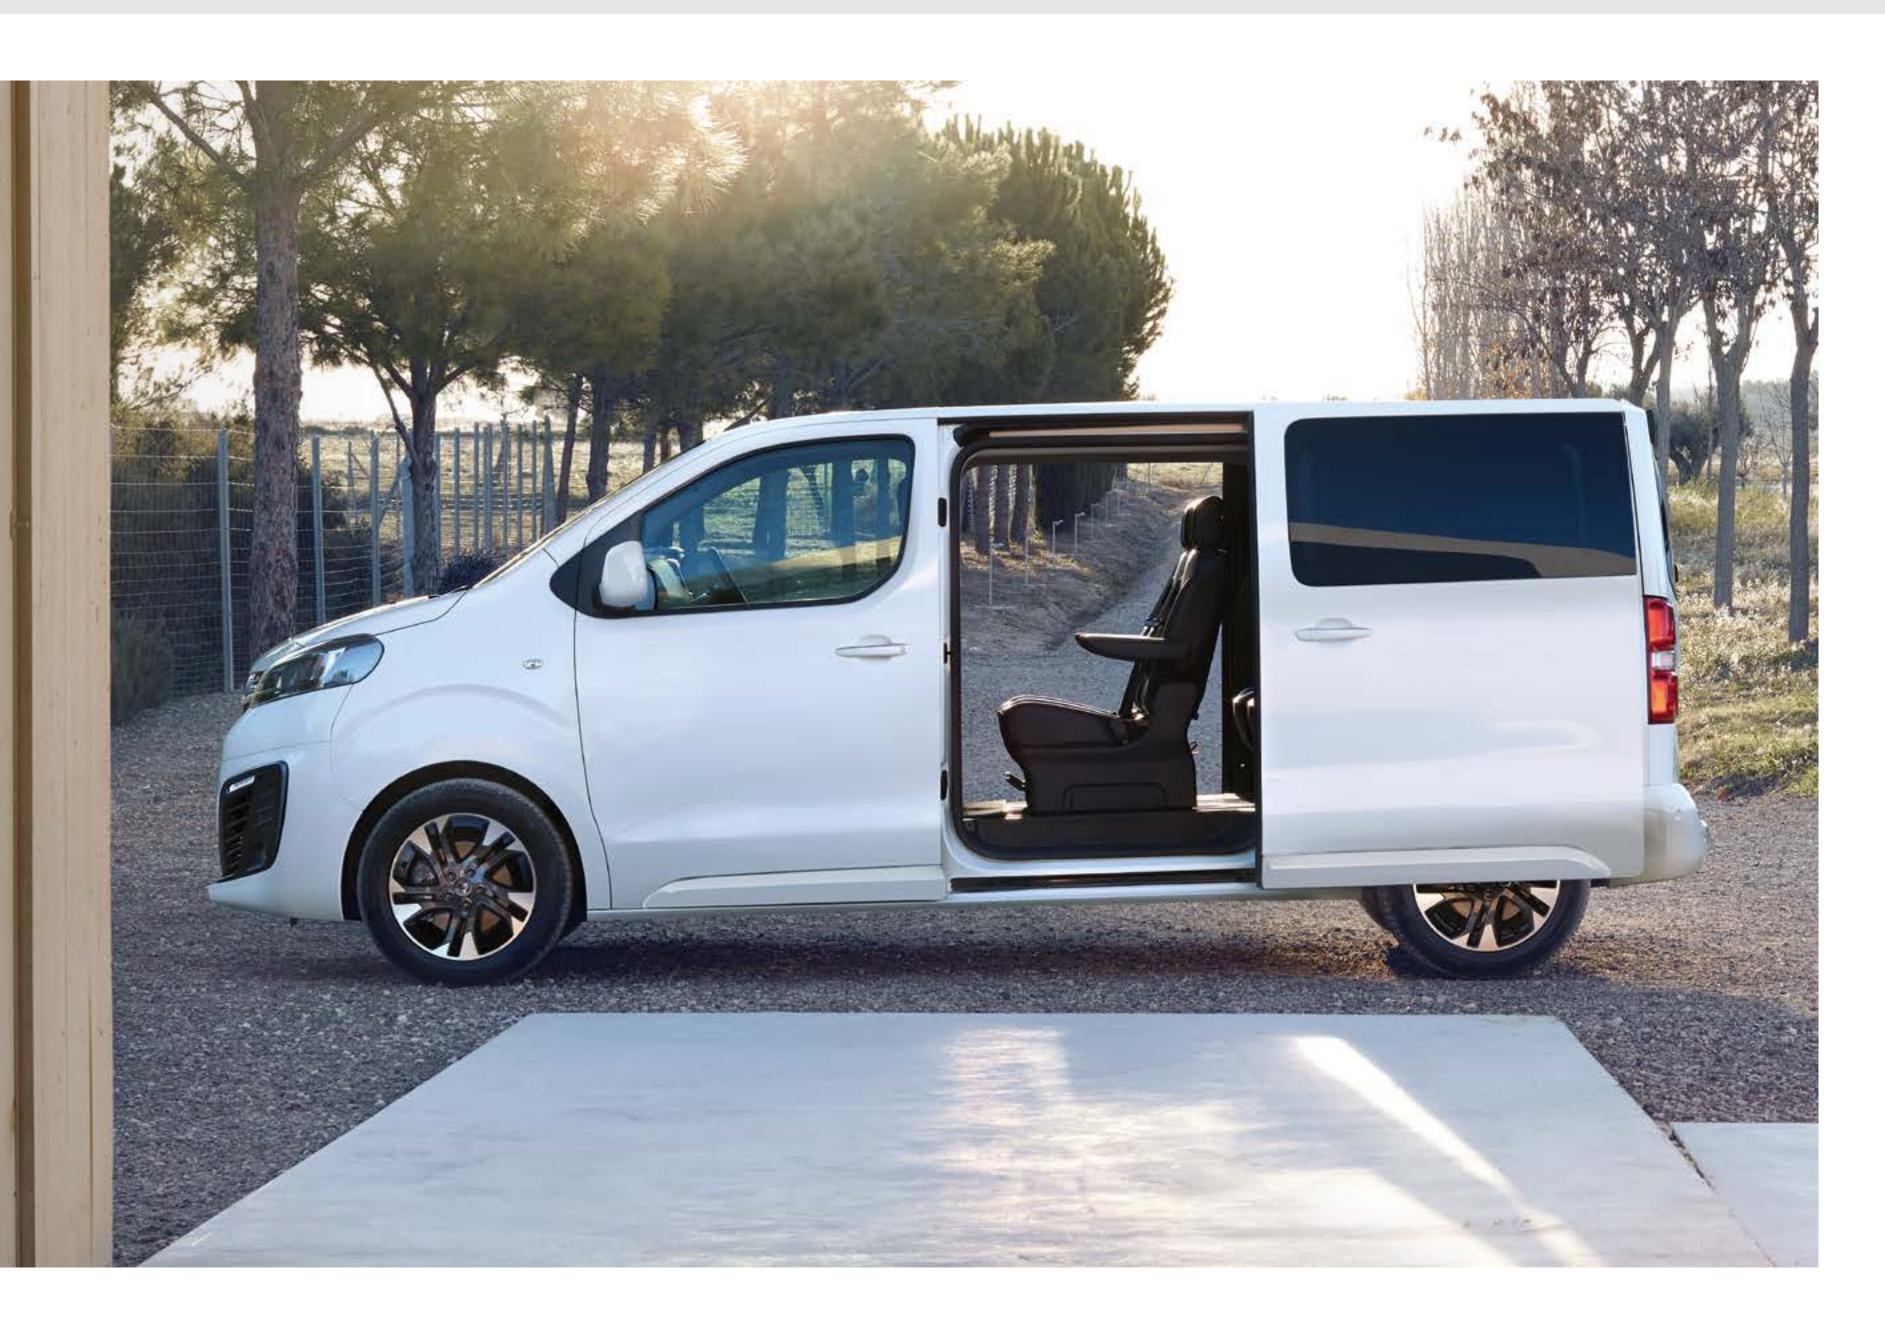

# NO FUSS. NO FAFF.

Meet all the clever features and practical solutions that help make your life a little easier.
Like dual electric sliding doors for getting in and out of the rear cabin, with intelligent sensors that give you hands-free access. A must-have for busy families and outdoor adventurers.

Opening Rear Window
A handy opening rear window
gives you quick and easy access
to your luggage space.