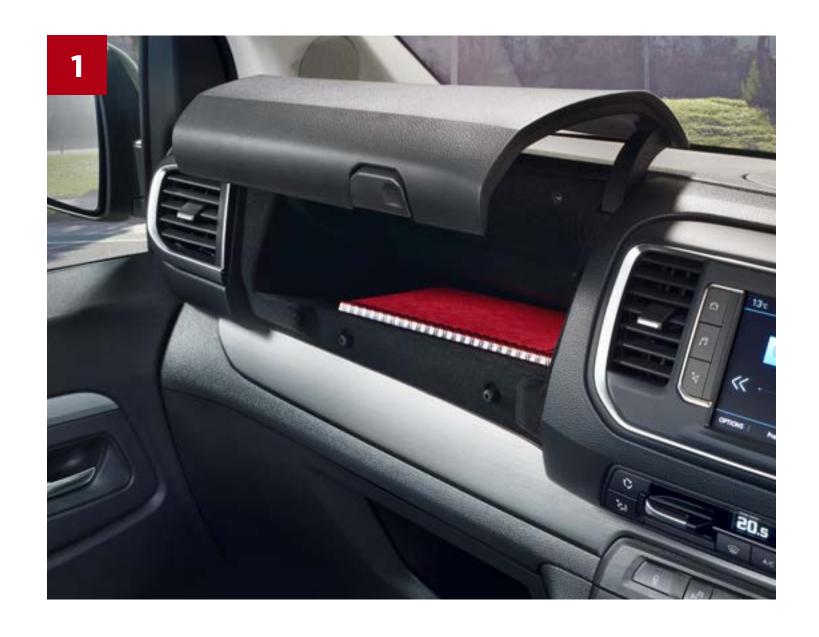

- 1. Dashboard Storage: Whether you need to store snacks, bottles, stationery or other everyday items, take advantage of an upper glovebox (which can be illuminated and chilled) and a lower shelf with 12v power aux-in and USB sockets, plus numerous other interior storage compartments.
- 2. Tablet & Phone Holder: Keep your smartphone and tablet in view and handily fixed in position with secure dashboardmounted holders, also with USB charging.
- 3. Computer Charging: Stay plugged in and charged-up on the go with USB capability in the front for driver and passenger, and a useful 12v power socket front and rear plus a useful 220v socket for the second-row.
- **4. Cup Holders:** With storage for 1.5l bottles in the front door pockets, and handy cup holders in the seat-back tables, staying hydrated has never been easier.