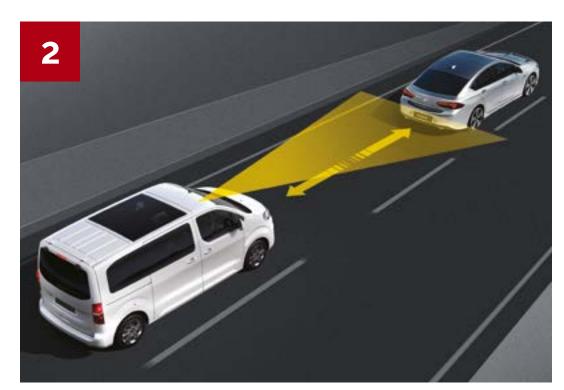

## LOOKING OUT FOR YOU

- 1. Driver Drowsiness Alert: Monitors the time you have been behind the wheel and analyses your driving patterns via the front camera and steering wheel movements to let you know when it's time to take a quick break.
- **2. Forward Collision Warning:** Scans the road ahead to alert the driver to the potential for a collision with vehicles or pedestrians.
- **3 Automatic Emergency Braking:** Takes action to avoid an accident, applying the brakes automatically in case of potential collision.
- **4. Speed Limit Adaptation:** Uses Speed Sign Recognition to analyse changes in the speed limit. With one push of the memory button, allow cruise control to adjust your speed accordingly.
- **5. Lane Departure Warning:** Recognises when the vehicle is at risk of drifting out of lane and alerts the driver via audio and visual cue.