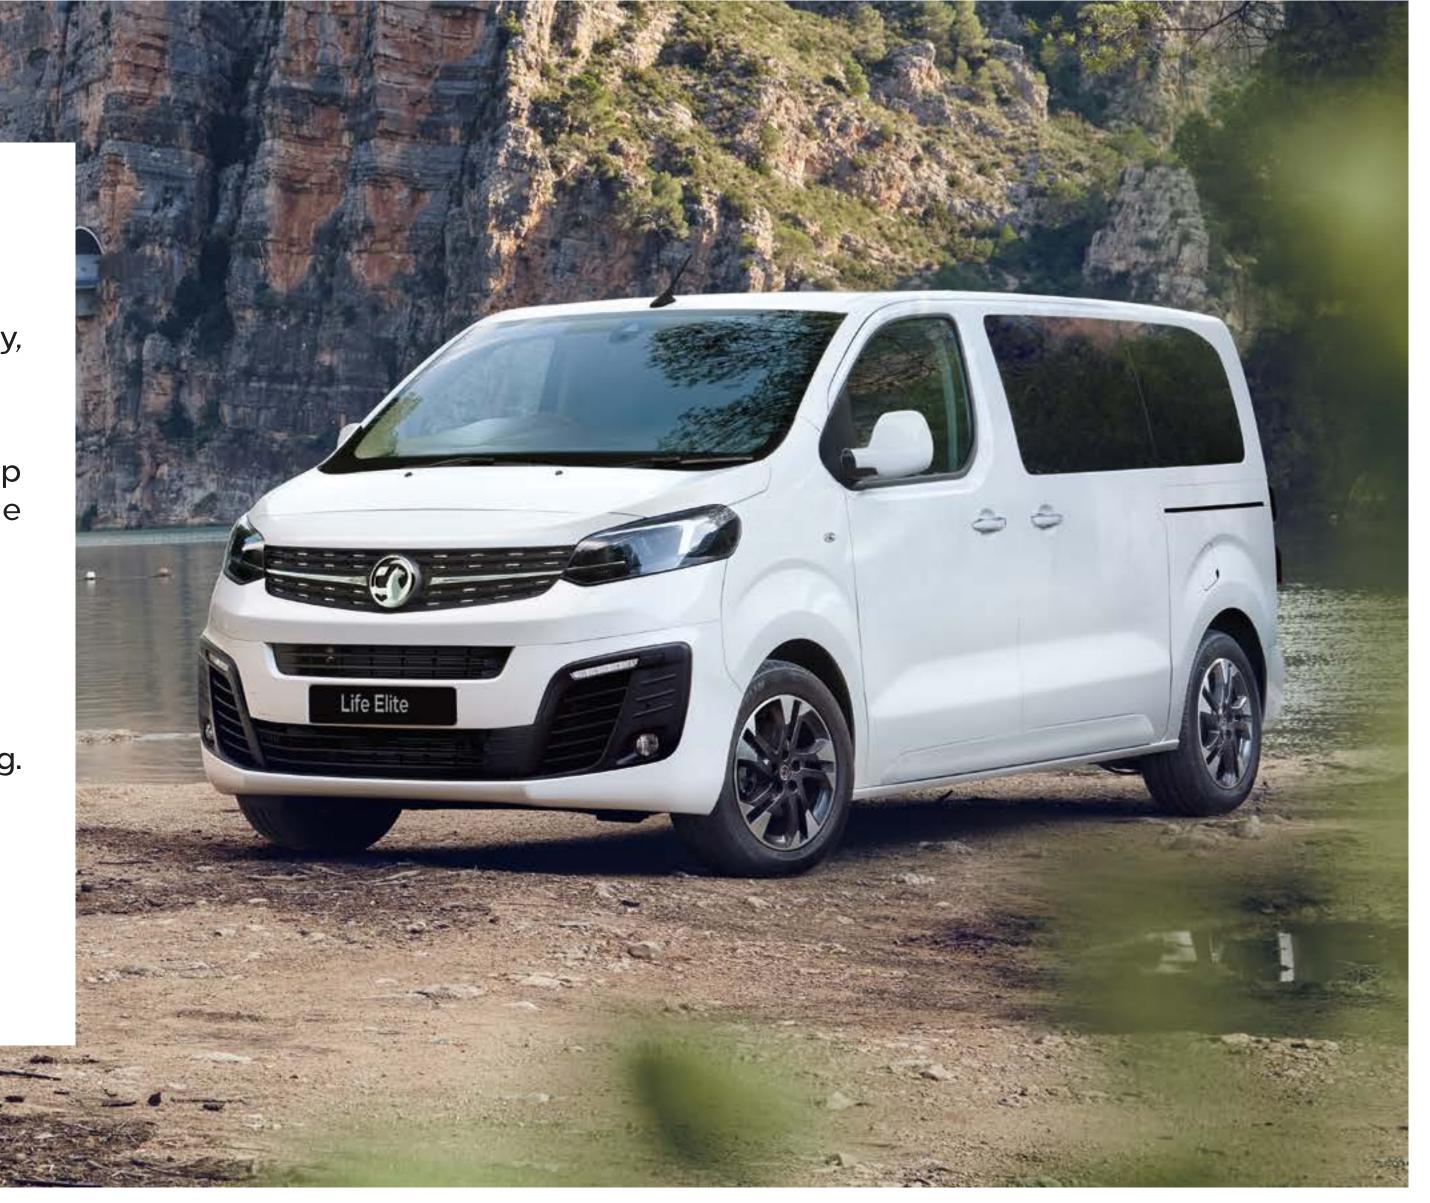

#### **VIVARO LIFE ELITE**

Your go-anywhere family car that's packed with luxury features the whole family will love. Not to mention flexible seating for up to eight plus all the driver assistance and safety features you need for safer, more comfortable driving.

# MAKE TRAVEL MORE FLEXIBLE

The Vivaro Life Elite can be as versatile as you like. Flexible seating for five comes as standard. If there's more of you to accommodate then you can extend that to eight by simply adding a third row of seats. Equally as flexible, and at no extra cost, so why not?

If you prefer, the Elite can also be specified as a six-seater with two individual swivelling passenger seats in row 2 for enhanced, lounge-like comfort. You can even add a fold down table.

So whatever configuration for your Vivaro Life you choose, it'll be perfect for anything your routine calls for.