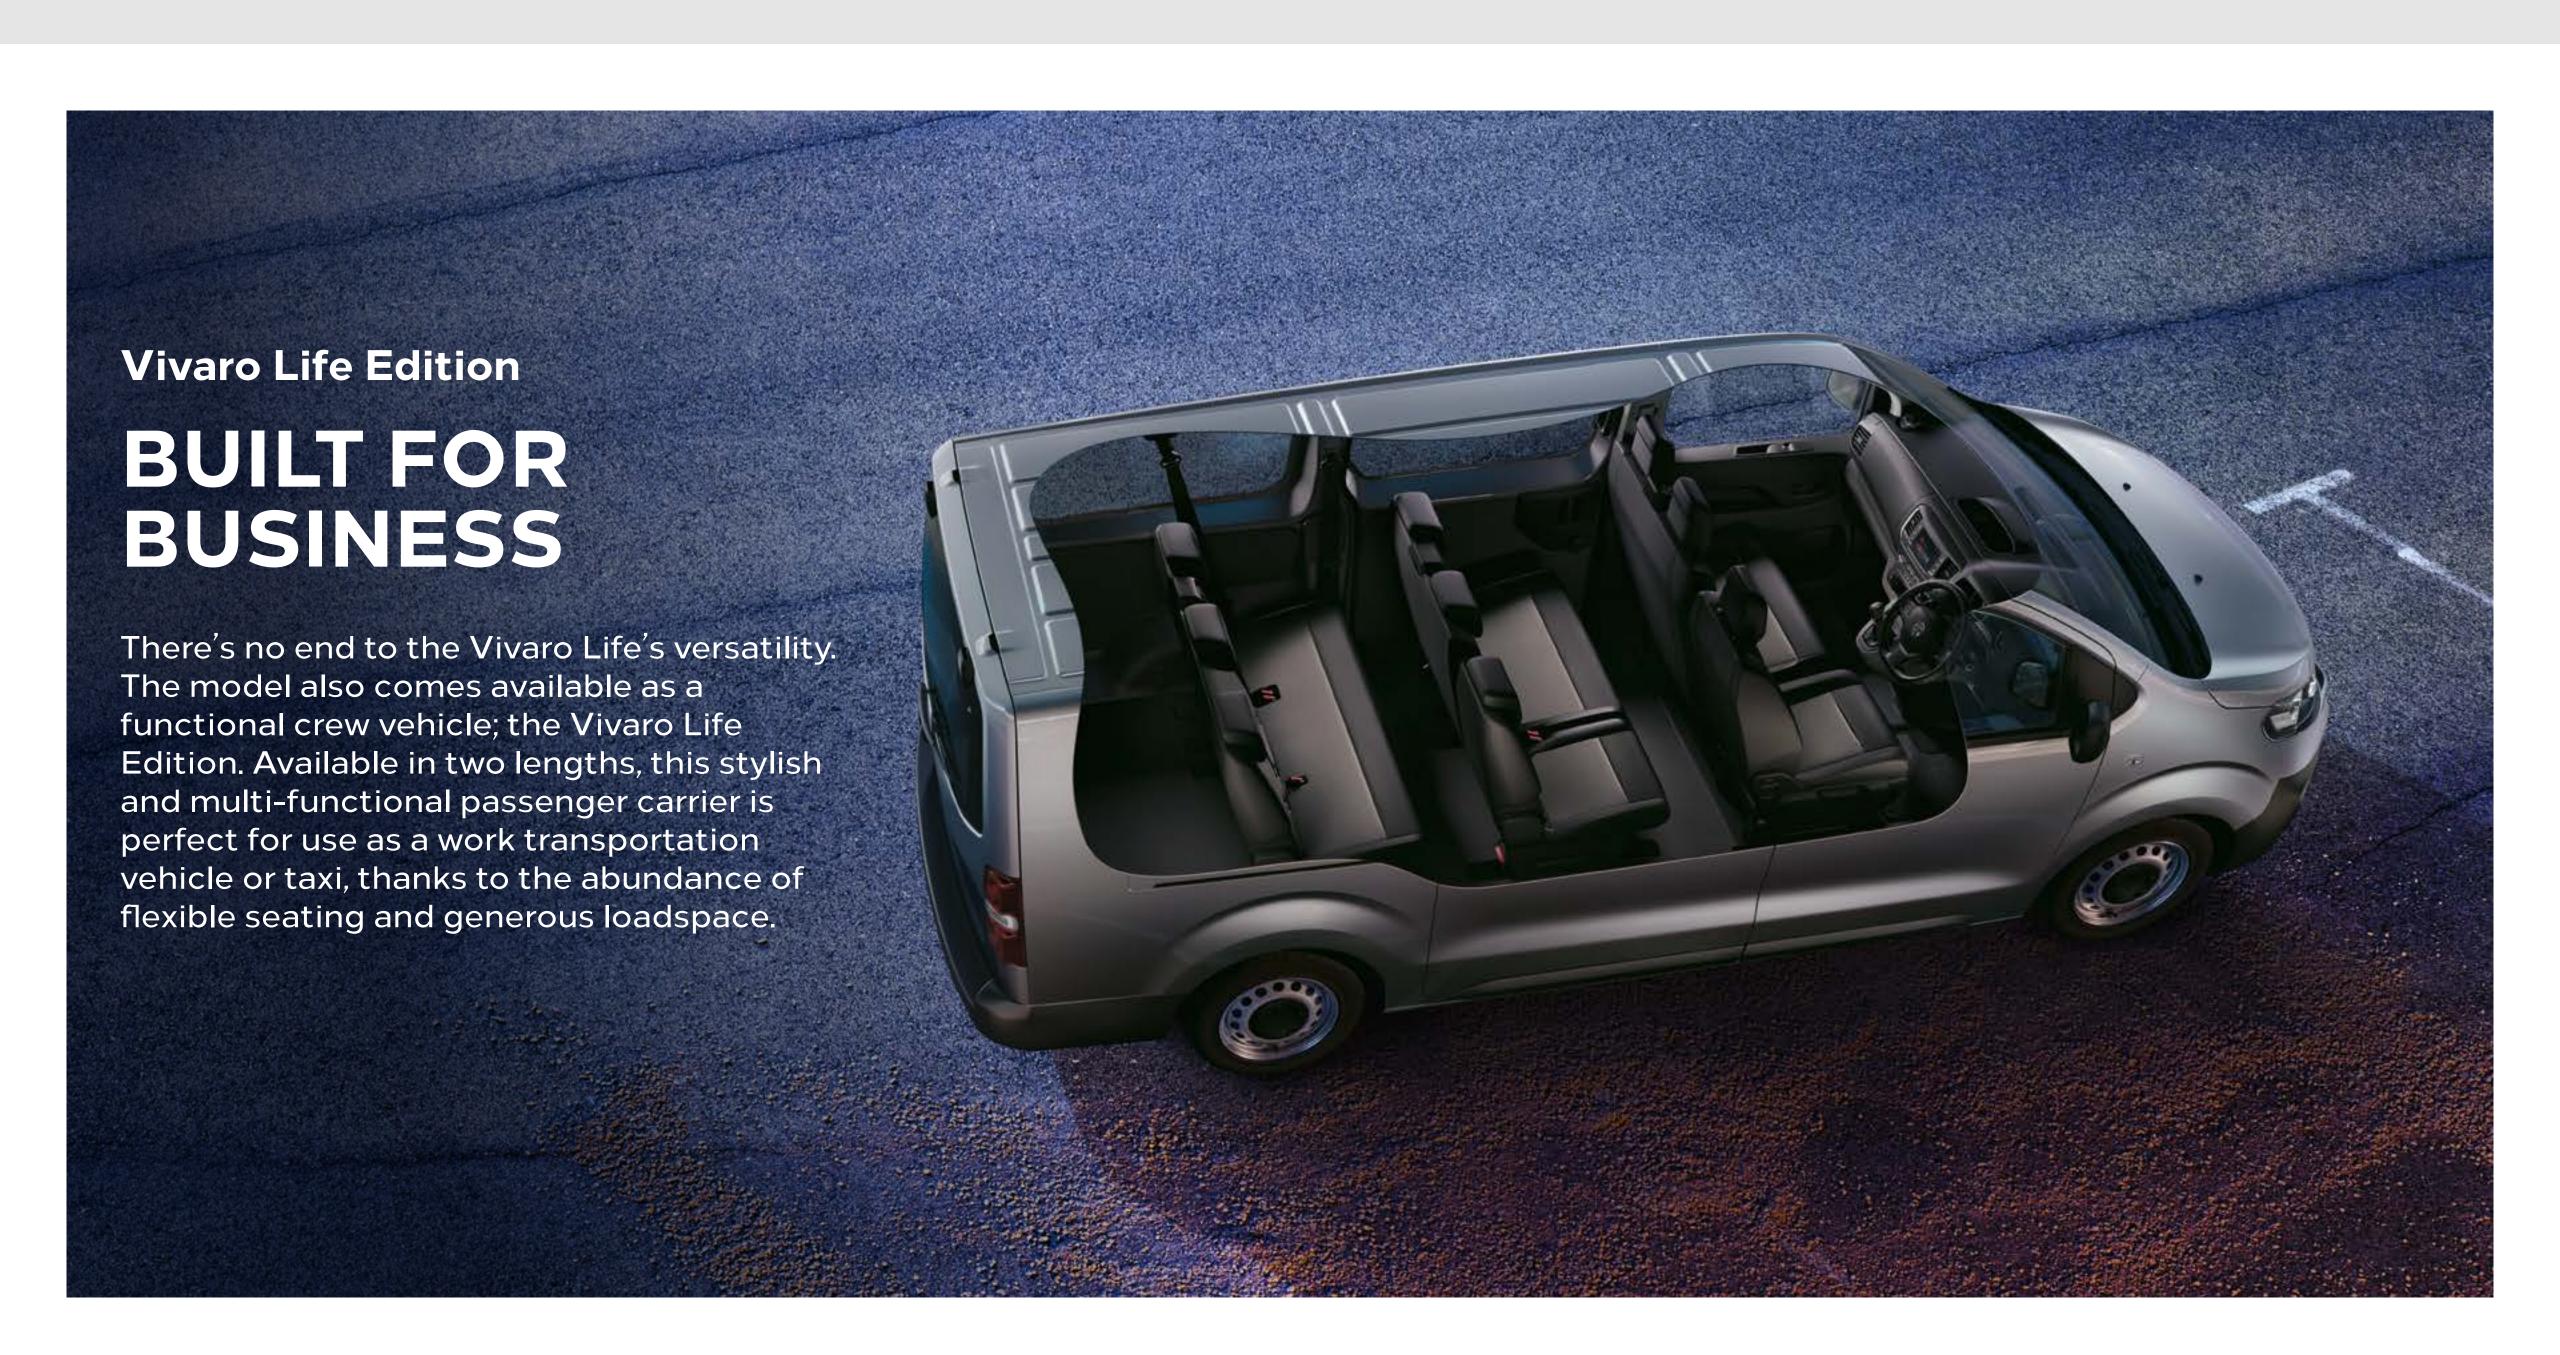

#### **VIVARO LIFE EDITION**

The perfect passenger carrier, with optional seating for up to nine and a choice of two lengths plus a generous luggage space, making it an ideal crew transport vehicle or taxi.

# FLEXIBLE SEATING

The Vivaro Life Edition comes with various seating configurations. In the front choose from an individual passenger seat or bench for two. The second-row option features a fixed three-seat bench giving you room for up to five passengers in total. If it's room for up to eight you need then the second and third-row option has it covered. There's a second-row bench with an individual fold and tumble single seat giving easy access to the third-row fixed bench seat.