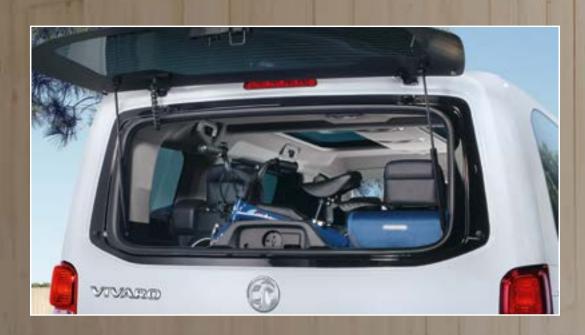

Opening Rear Window
A handy opening rear window
gives you quick and easy access
to your luggage space.

Carry up to eight people in comfort with up to 4500 litres of luggage space with all the seats removed.

7-seater with single seats in the second-row for enhanced lounge-like comfort in the rear.
A fold-away table is also optional.