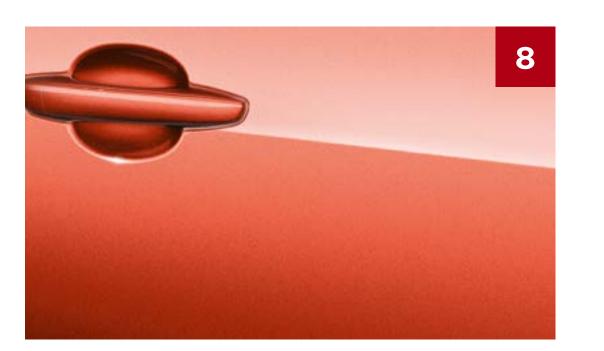

- 1. Bike Carrier: Single aluminium bike carriers can be easily attached to roof bars to carry one bike each. Easily secured in place with detachable adjustable straps for quick and easy loading and unloading of bikes.
- 2. Wind Deflectors: Equip the front doors of the Vivaro Life with a set of two wind deflectors. Transparent, designed to clip into place, and make driving in rainy conditions with the window open easy.

- 3. Roof carrier system: There's a range of Thule products available from roof boxes to bike carriers that are easily fitted to the cross bars of the base carrier system.
- **4. Splash guards:** The essential accessory designed to protect the lower bodywork against stone chips, grit and other road material.
- **5. Floor Mats:** Rubber or carpet mats, designed to be easily cleaned so you can keep the interior of your Vivaro Life looking sharp.