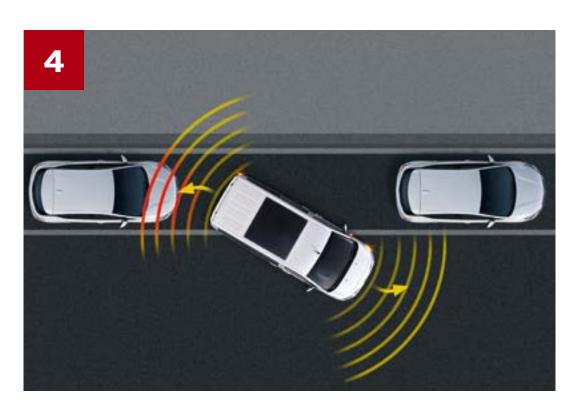

# IN CONTROL AND OUT OF HARM'S WAY

- **1. Keyless Open and Start:** Just get in and go without needing to locate your car keys as long as they're in your pocket, bag or somewhere close.
- **2. Smart Beam:** Switches the headlamps between high beam and dipped beam automatically to avoid blinding other drivers.
- **3. Head-Up Display:** See vital info such as speed and cruise control data projected in the driver's line of sight on the Head-Up Display.
- **4. Rear-view Camera:** Gives you a helping hand with a top-view image of the area around the car via the 180° Panoramic Rear-View Camera to make parking as simple as possible.
- **5. Blind Spot Alert:** Uses sensors and a visual projection on the wing mirrors, alerting the driver of vehicles in the car's blind spot to prevent accidents in overtaking situations.