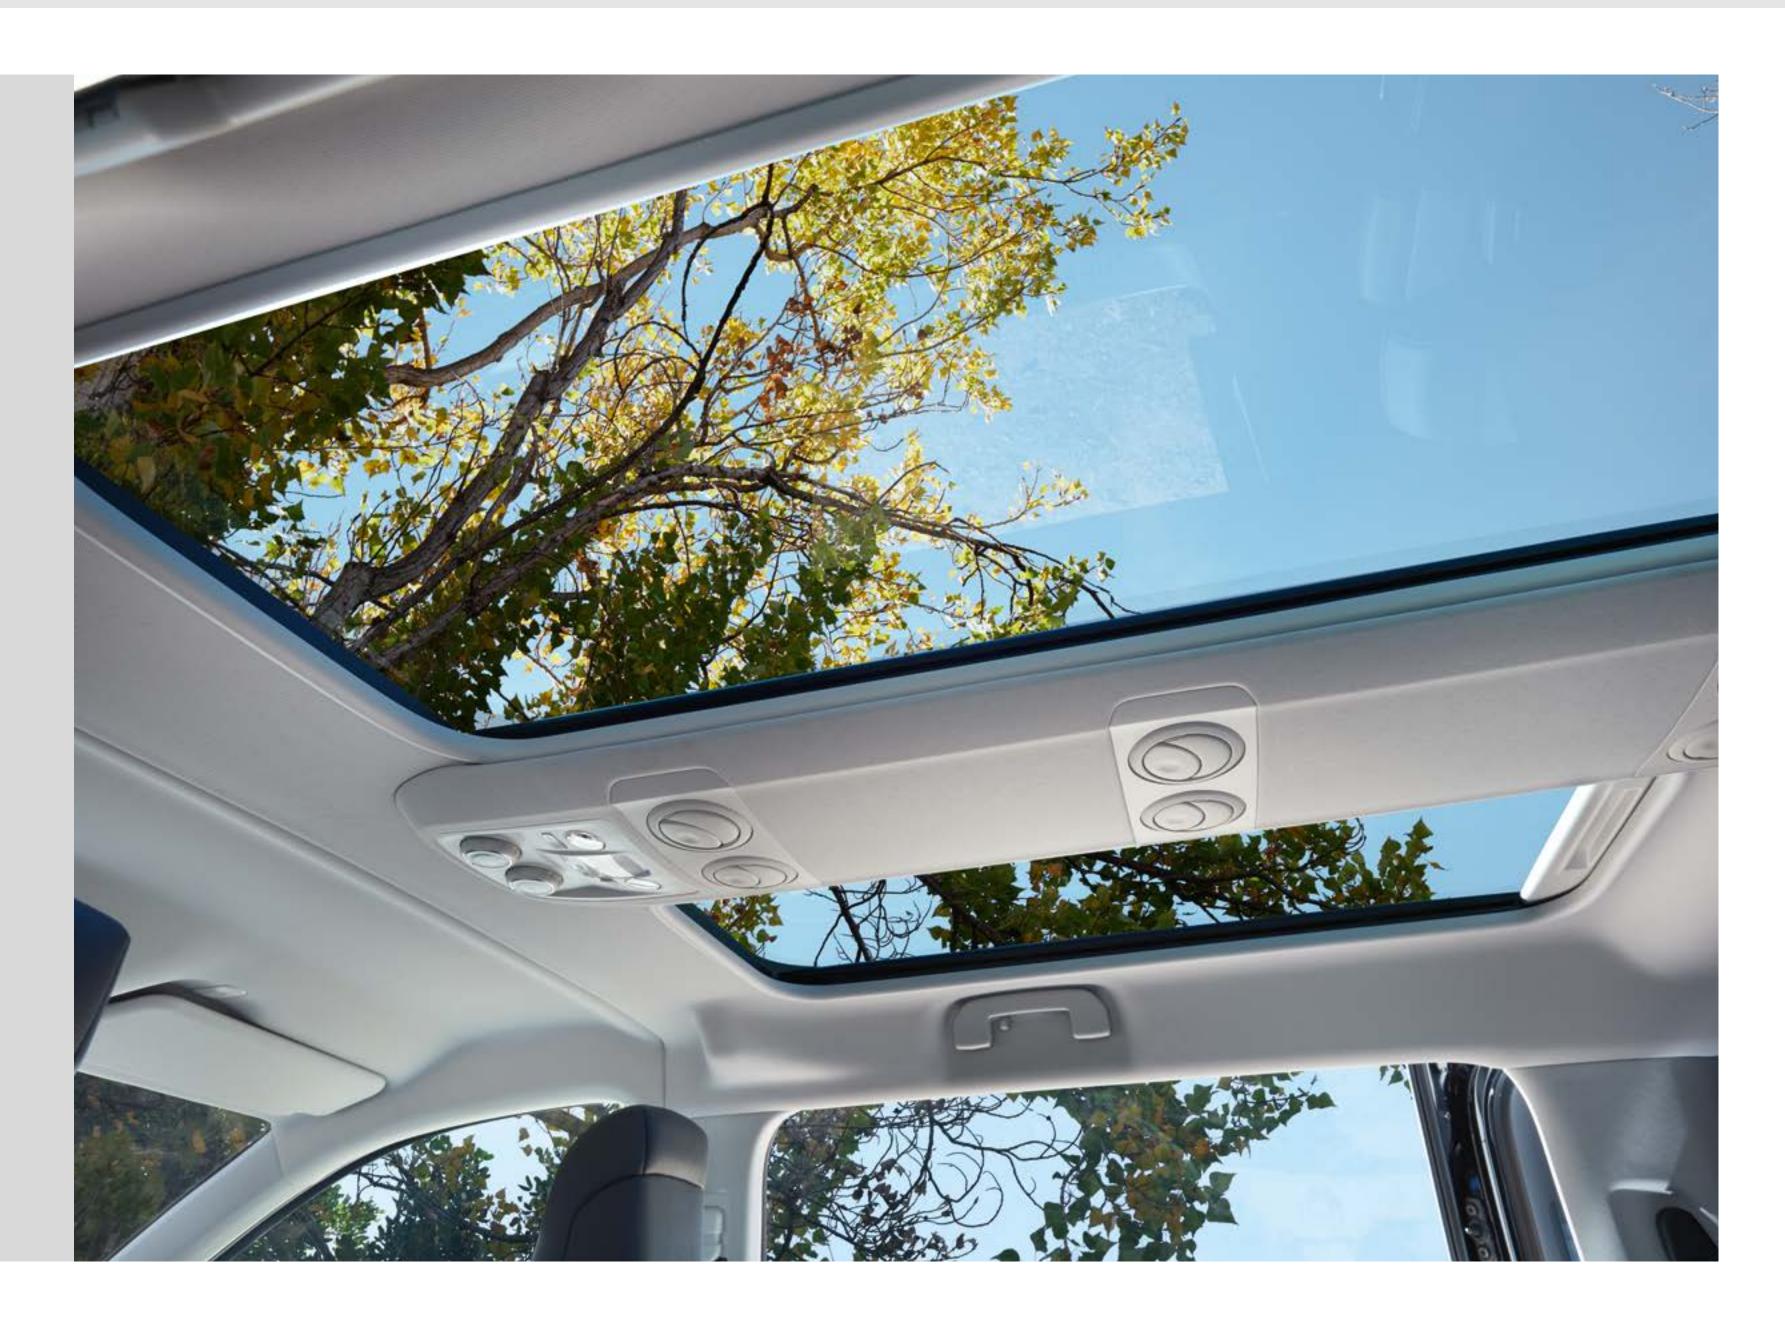

### **Panoramic Roof**

Located above the second row of seats, the stunning panoramic roof lets the light in, transforming the atmosphere of the cabin. When day turns to night, observe the stars or slide down the blinds so your passengers can recline and relax.