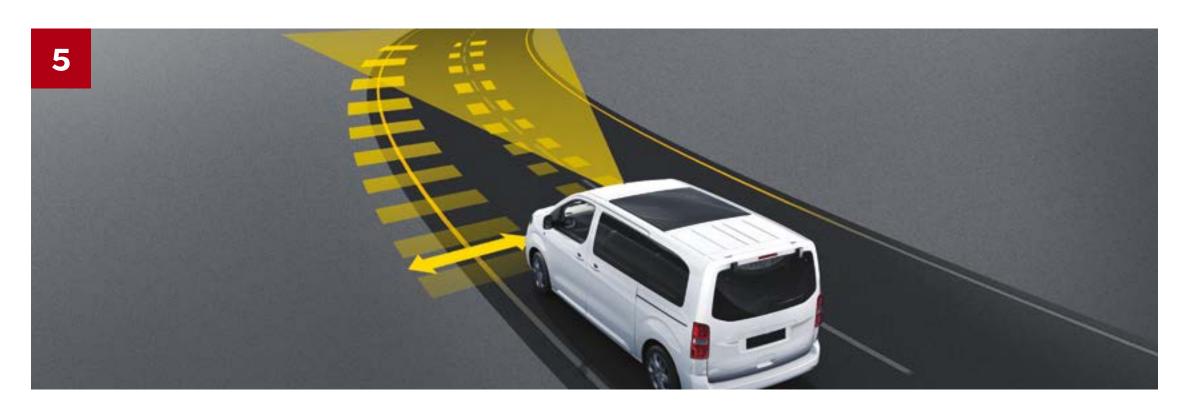

## IntelliGrip

The Vivaro Life's IntelliGrip system provides extra levels of traction on difficult surfaces such as mud, sand or snow.