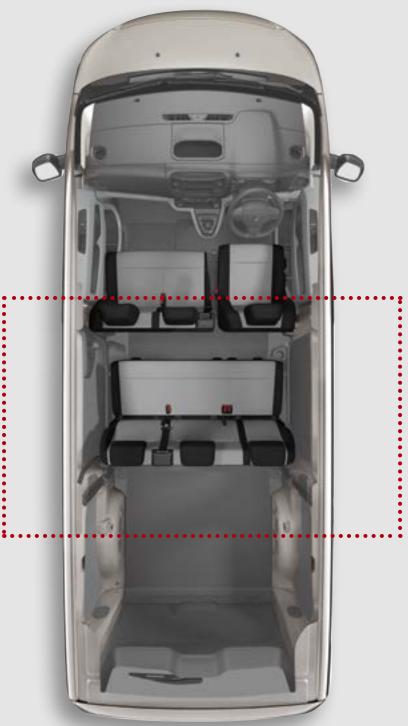

ROW 1

ROW 2

ROW 2 and 3

Second-row, two-seat bench with a folding seat and a third-row, three-seat fixed bench with up to c1.2cu.m of usable loadspace.

Seating from five to eight passengers and c1.2–2.7cu.m of usable luggage space.