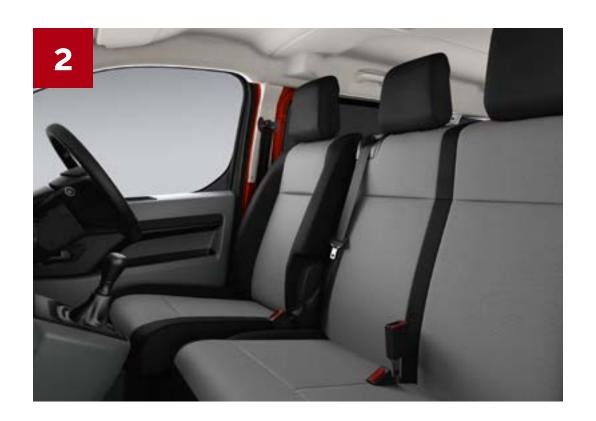

### **Vivaro Life Edition**

# FLEXIBLE SEATING

The Vivaro Life Edition comes with various seating configurations. In the front choose from an individual passenger seat or bench for two. The second-row option features a fixed three-seat bench giving you room for up to five passengers in total. If it's room for up to eight you need then the second and third-row option has it covered. There's a second-row bench with an individual fold and tumble single seat giving easy access to the third-row fixed bench seat.