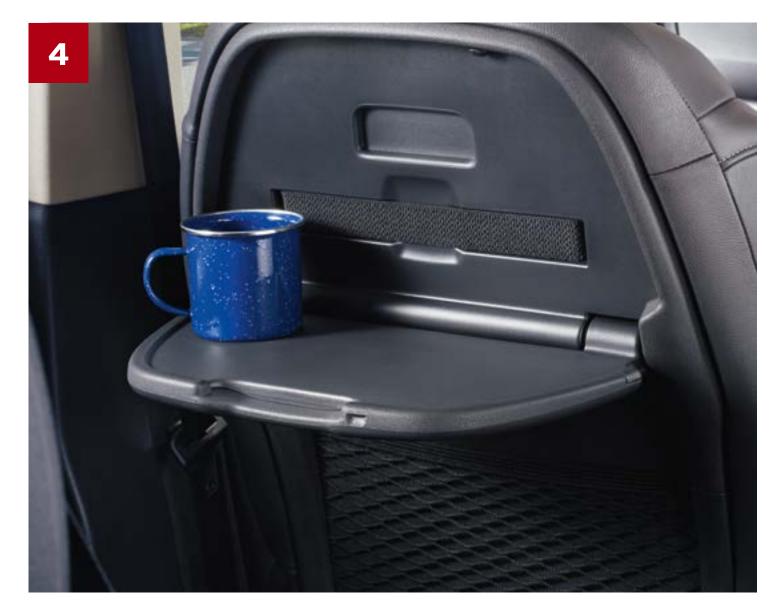

# INTUITIVE TECHNOLOGY

1. 180° Panoramic Rear-View Camera: Make parking and other tight city manoeuvres entirely stress-free with the 180° Panoramic Rear-View Camera.

# IN CONTROL AND OUT OF HARM'S WAY

- **1. Keyless Open and Start:** Just get in and go without needing to locate your car keys as long as they're in your pocket, bag or somewhere close.
- **2. Smart Beam:** Switches the headlamps between high beam and dipped beam automatically to avoid blinding other drivers.
- **3. Head-Up Display:** See vital info such as speed and cruise control data projected in the driver's line of sight on the Head-Up Display.
- **4. Rear-view Camera:** Gives you a helping hand with a top-view image of the area around the car via the 180° Panoramic Rear-View Camera to make parking as simple as possible.
- **5. Blind Spot Alert:** Uses sensors and a visual projection on the wing mirrors, alerting the driver of vehicles in the car's blind spot to prevent accidents in overtaking situations.