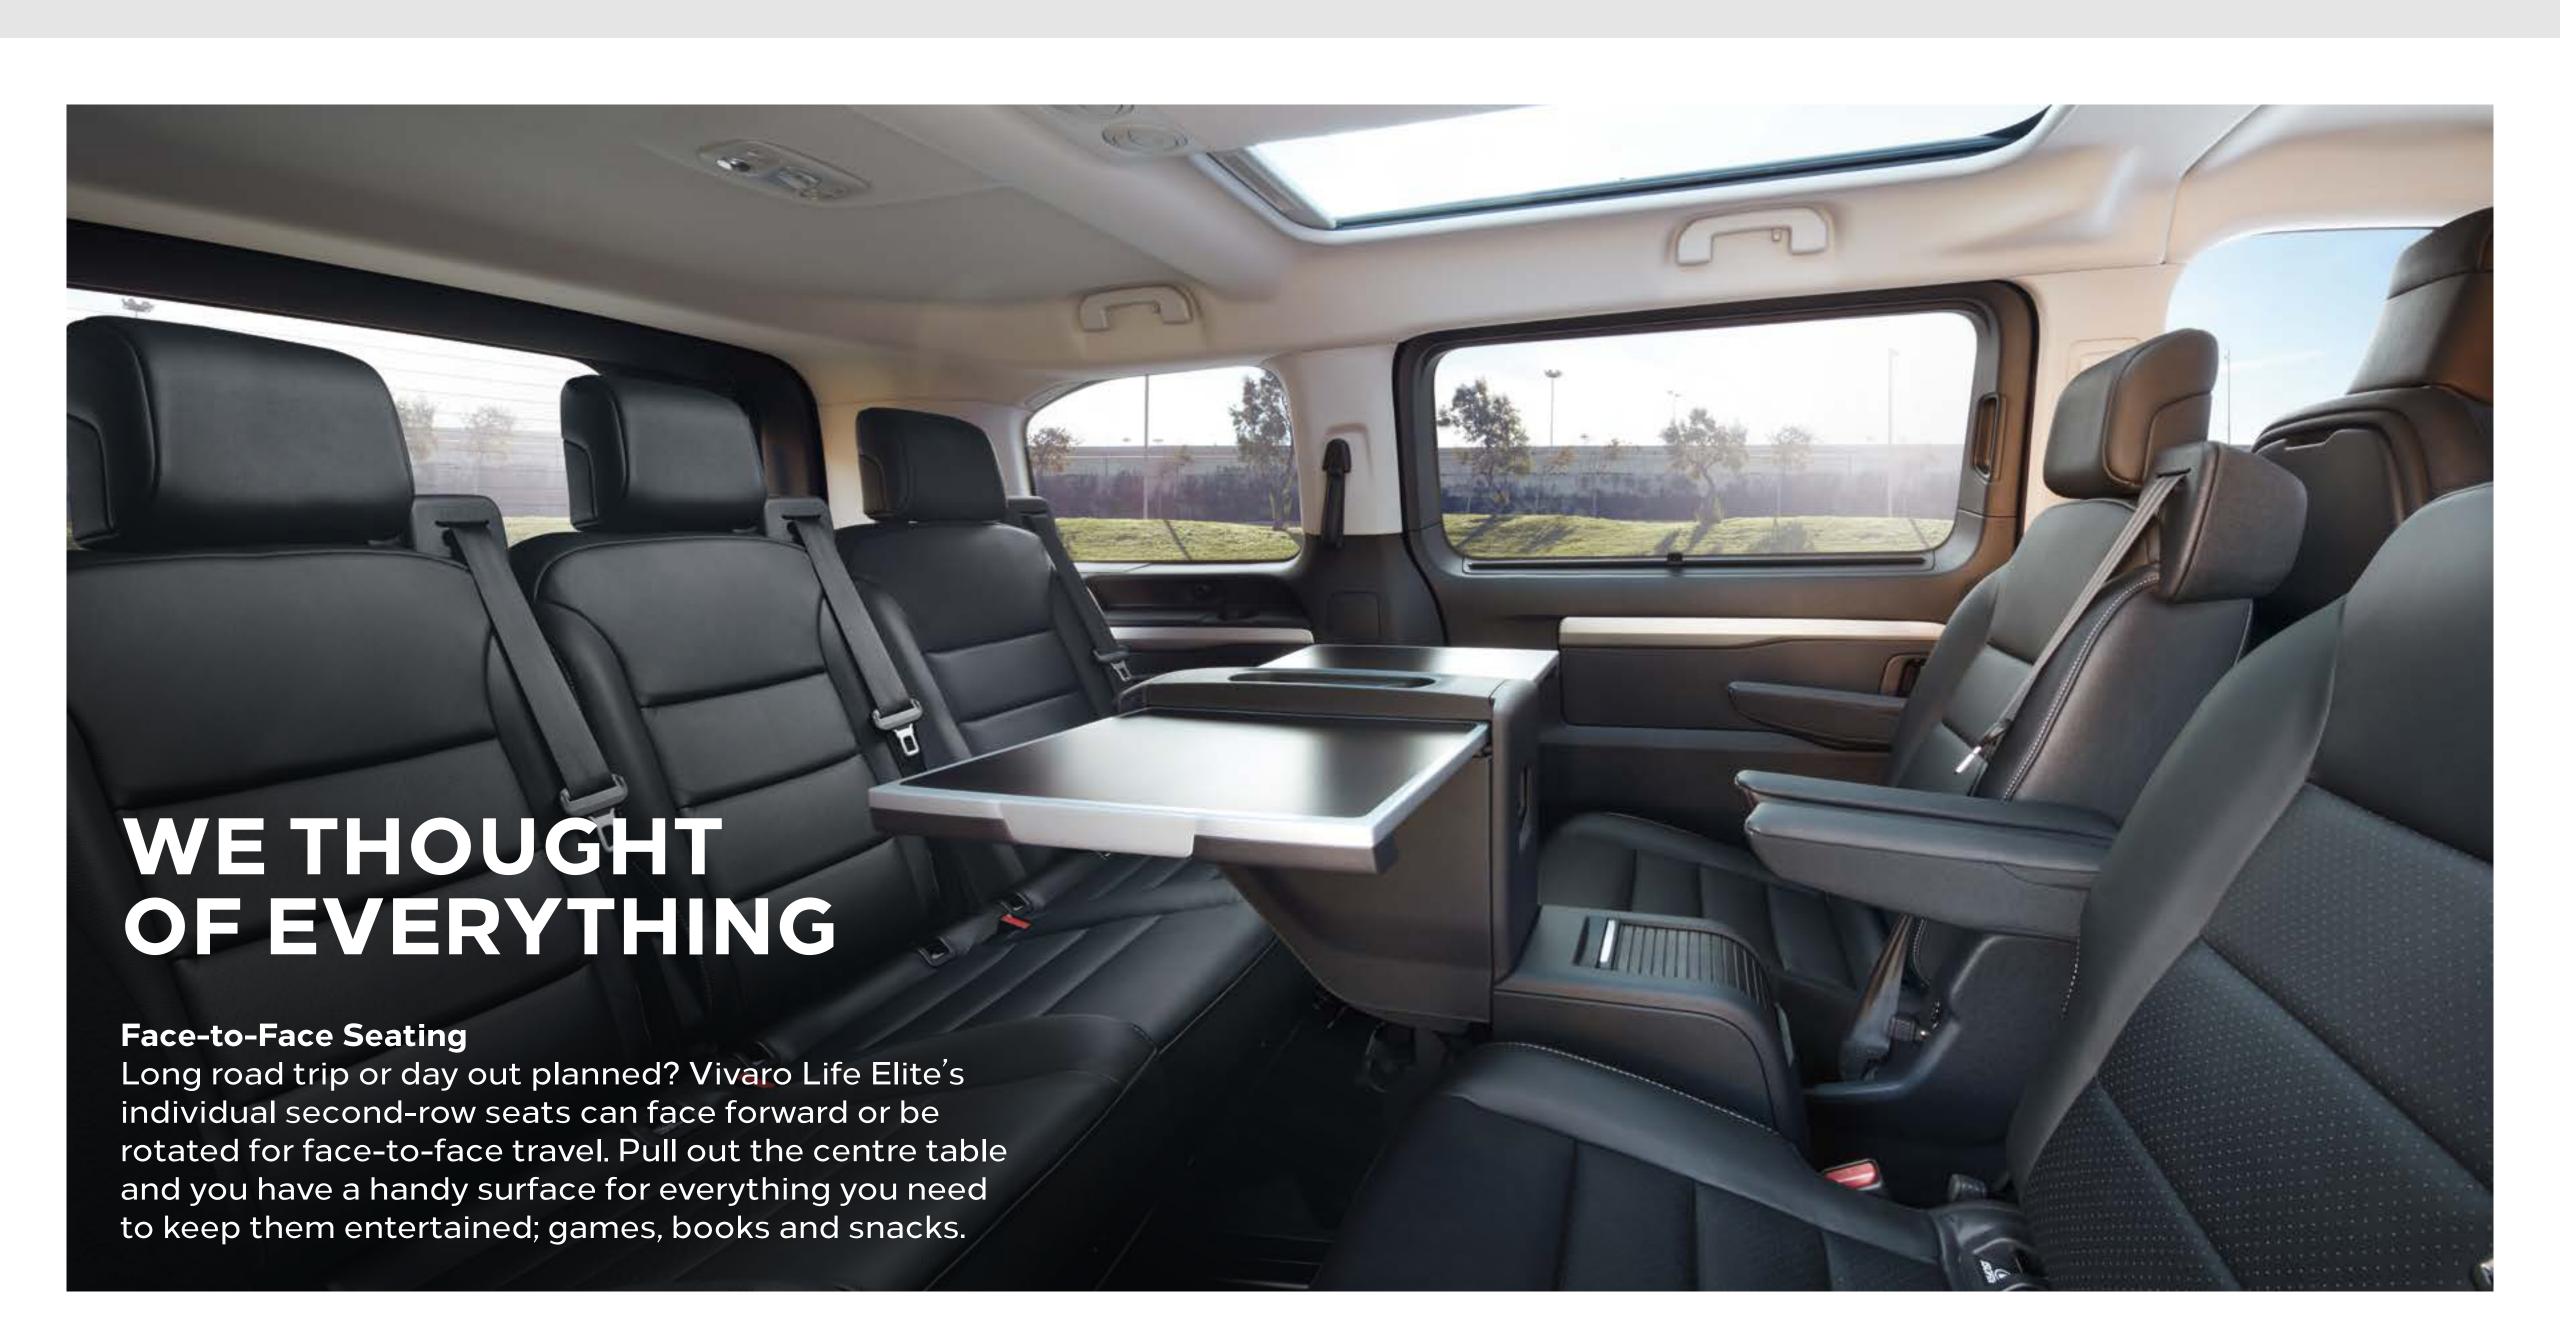

- 1. Dashboard Storage: Whether you need to store snacks, bottles, stationery or other everyday items, take advantage of an upper glovebox (which can be illuminated and chilled) and a lower shelf with 12v power aux-in and USB sockets, plus numerous other interior storage compartments.
- 2. Tablet & Phone Holder: Keep your smartphone and tablet in view and handily fixed in position with secure dashboardmounted holders, also with USB charging.
- 3. Computer Charging: Stay plugged in and charged-up on the go with USB capability in the front for driver and passenger, and a useful 12v power socket front and rear plus a useful 220v socket for the second-row.
- **4. Cup Holders:** With storage for 1.5l bottles in the front door pockets, and handy cup holders in the seat-back tables, staying hydrated has never been easier.