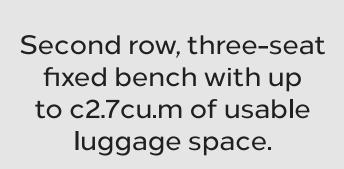

# FLEXIBLE SEATING

The Vivaro Life Edition comes with various seating configurations. In the front choose from an individual passenger seat or bench for two. The second-row option features a fixed three-seat bench giving you room for up to five passengers in total. If it's room for up to eight you need then the second and third-row option has it covered. There's a second-row bench with an individual fold and tumble single seat giving easy access to the third-row fixed bench seat.