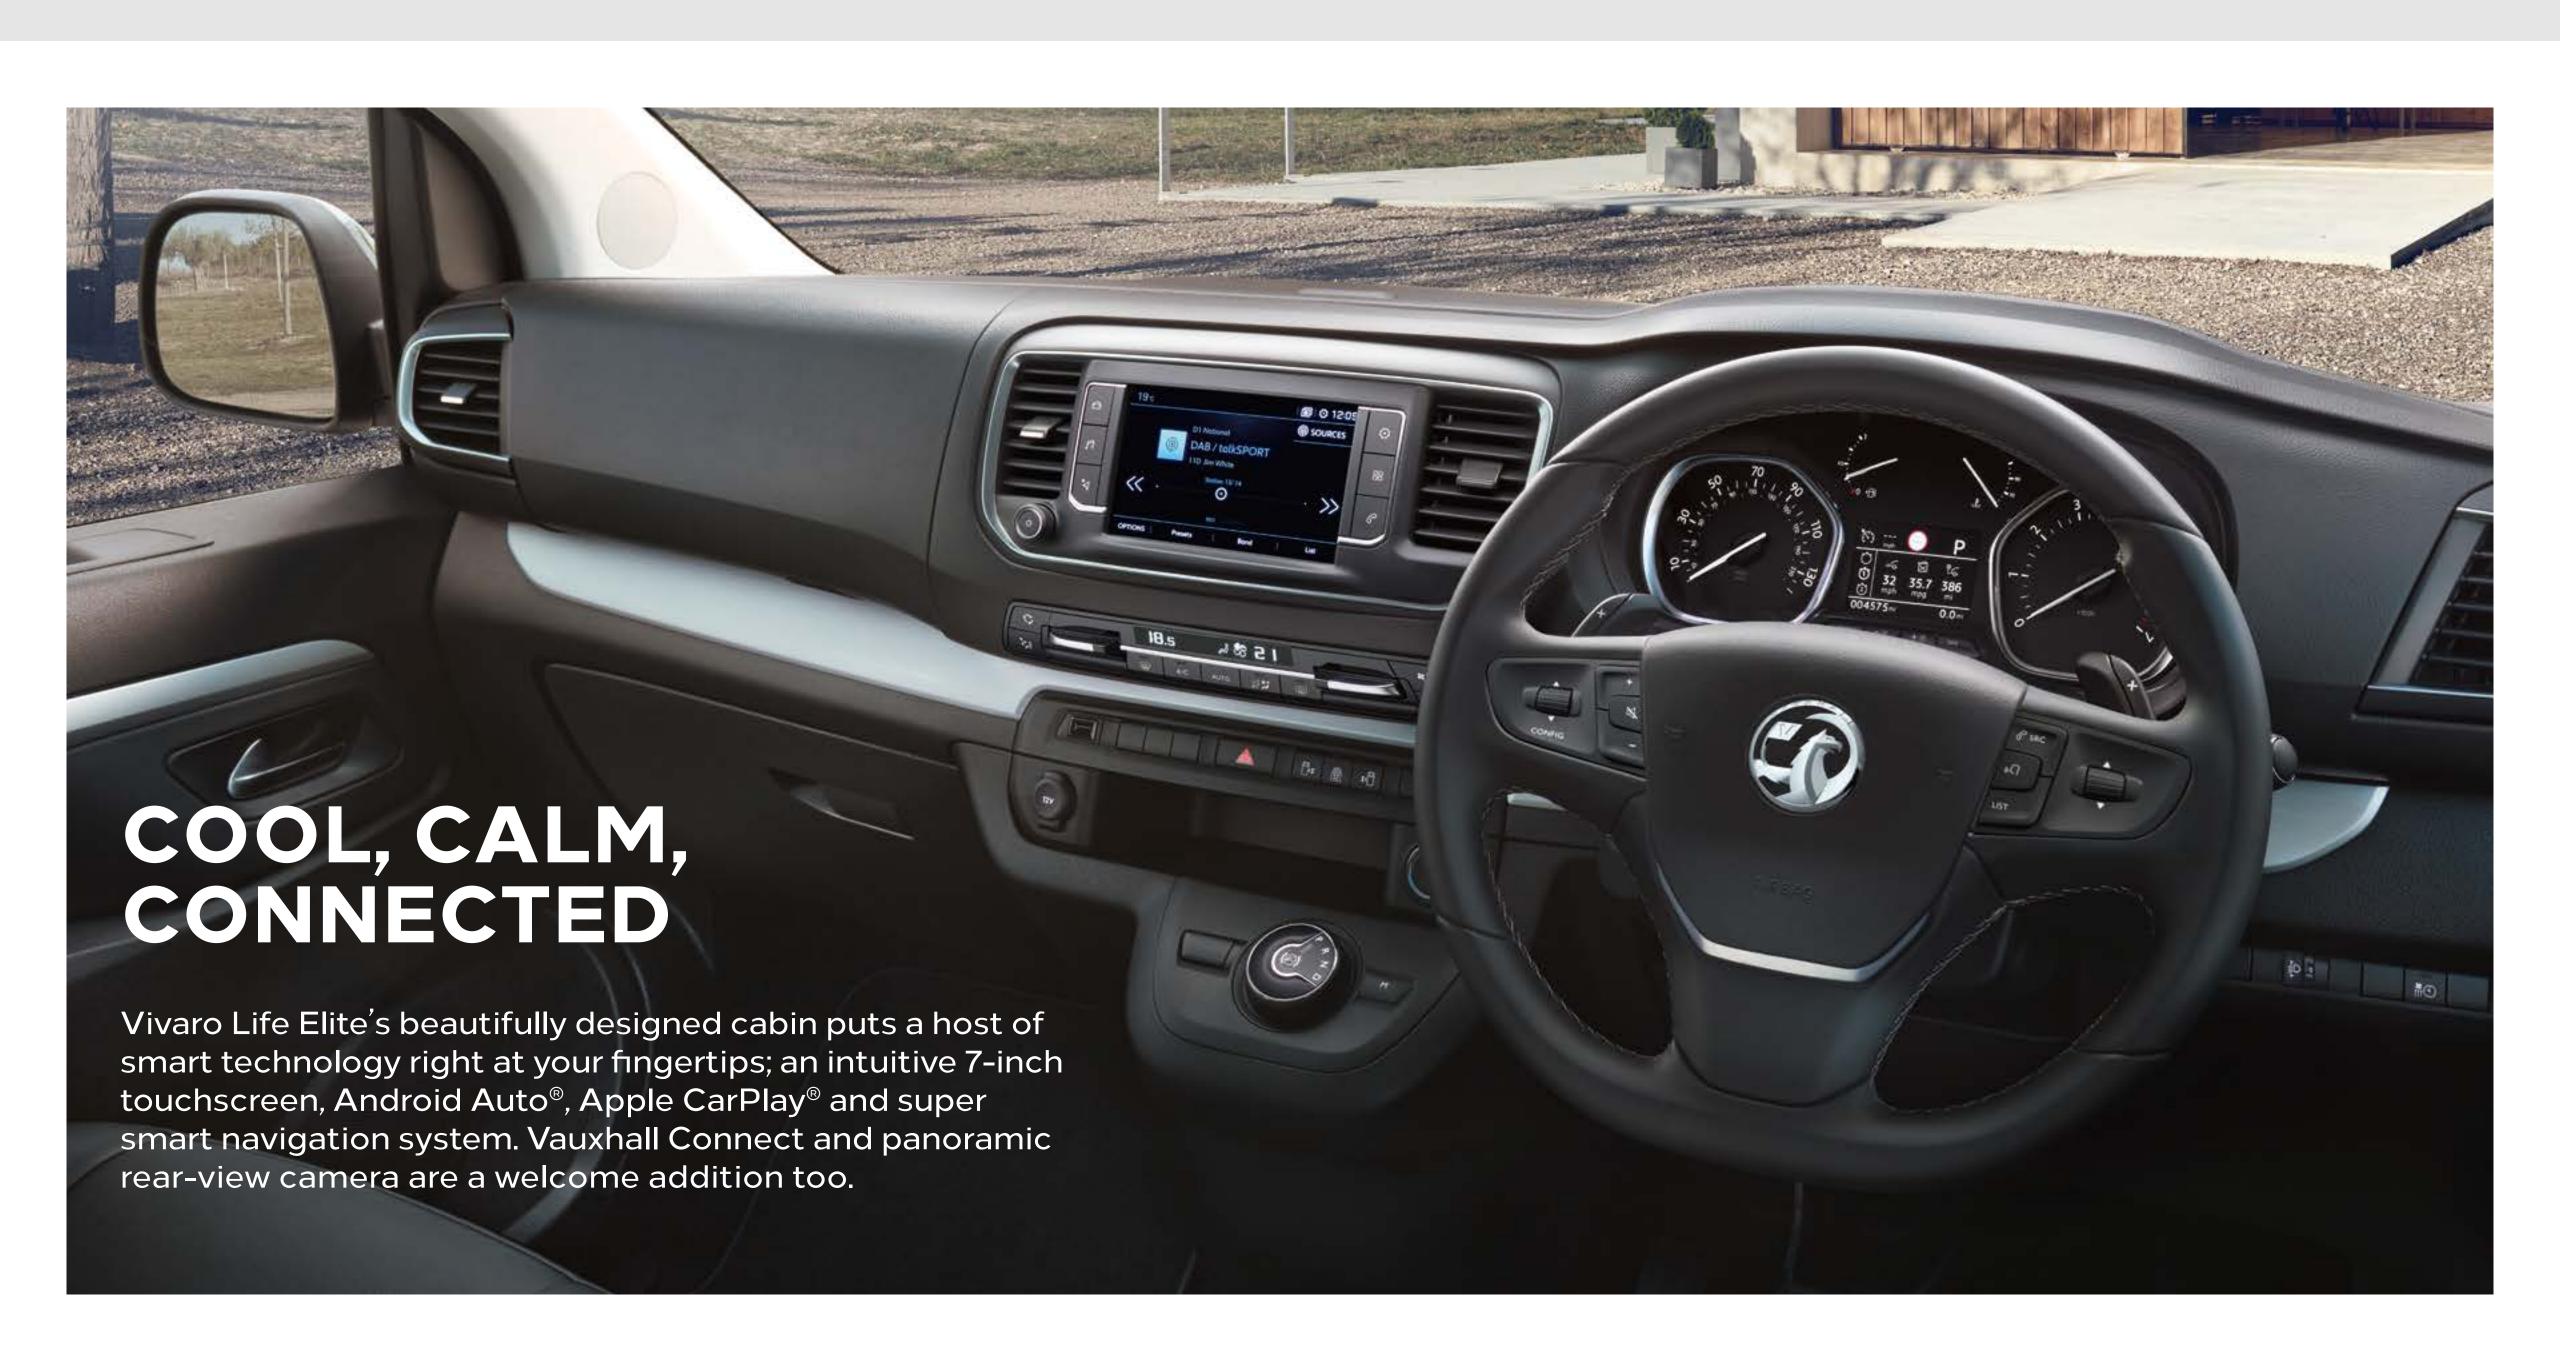

### 2. Vauxhall Connect:

Enjoy peace of mind with a range of driver safety and security systems. e-call with automatic emergency response is the first service to be introduced with more to follow during 2019. Watch this space.