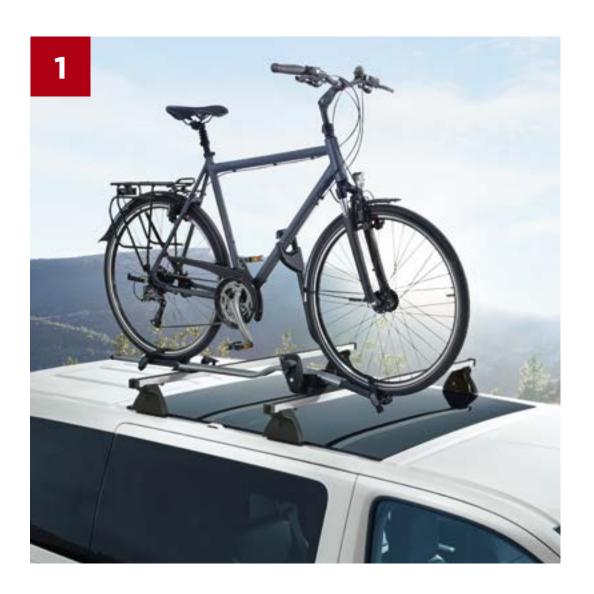

- 1. Bike Carrier: Single aluminium bike carriers can be easily attached to roof bars to carry one bike each. Easily secured in place with detachable adjustable straps for quick and easy loading and unloading of bikes.
- 2. Wind Deflectors: Equip the front doors of the Vivaro Life with a set of two wind deflectors. Transparent, designed to clip into place, and make driving in rainy conditions with the window open easy.