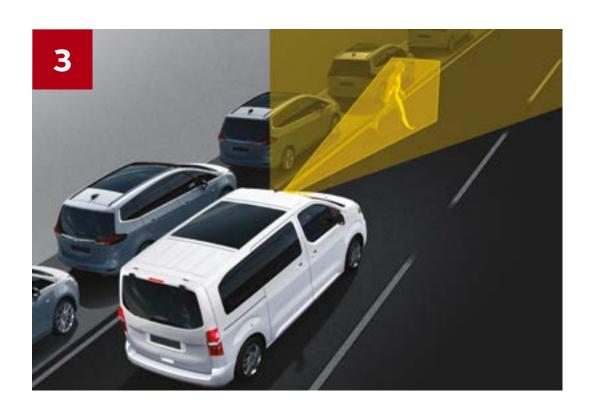

## LOOKING OUT FOR YOU

- 1. Driver Drowsiness Alert: Monitors the time you have been behind the wheel and analyses your driving patterns via the front camera and steering wheel movements to let you know when it's time to take a quick break.
- **2. Forward Collision Warning:** Scans the road ahead to alert the driver to the potential for a collision with vehicles or pedestrians.
- **3 Automatic Emergency Braking:** Takes action to avoid an accident, applying the brakes automatically in case of potential collision.
- **4. Speed Limit Adaptation:** Uses Speed Sign Recognition to analyse changes in the speed limit. With one push of the memory button, allow cruise control to adjust your speed accordingly.
- **5. Lane Departure Warning:** Recognises when the vehicle is at risk of drifting out of lane and alerts the driver via audio and visual cue.