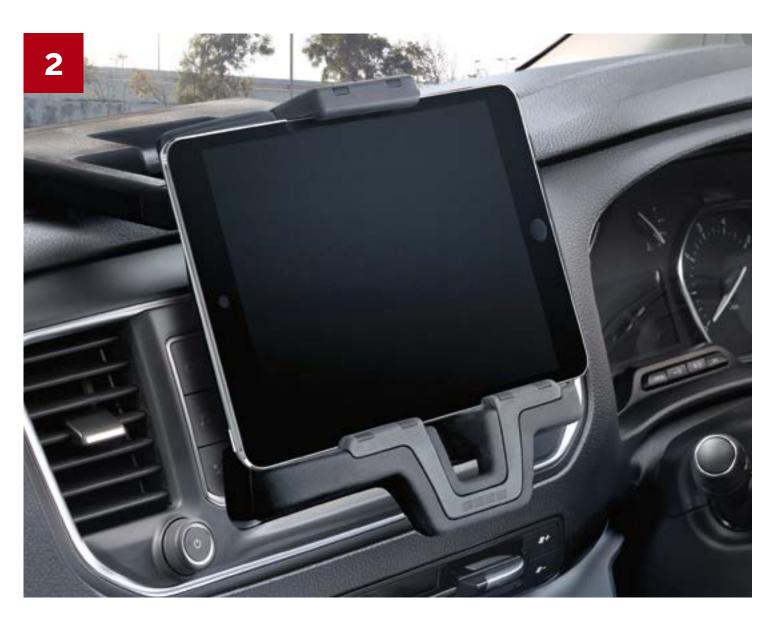

- 1. Dashboard Storage: Whether you need to store snacks, bottles, stationery or other everyday items, take advantage of an upper glovebox (which can be illuminated and chilled) and a lower shelf with 12v power aux-in and USB sockets, plus numerous other interior storage compartments.
- 2. Tablet & Phone Holder: Keep your smartphone and tablet in view and handily fixed in position with secure dashboardmounted holders, also with USB charging.
- 3. Computer Charging: Stay plugged in and charged-up on the go with USB capability in the front for driver and passenger, and a useful 12v power socket front and rear plus a useful 220v socket for the second-row.
- **4. Cup Holders:** With storage for 1.5l bottles in the front door pockets, and handy cup holders in the seat-back tables, staying hydrated has never been easier.