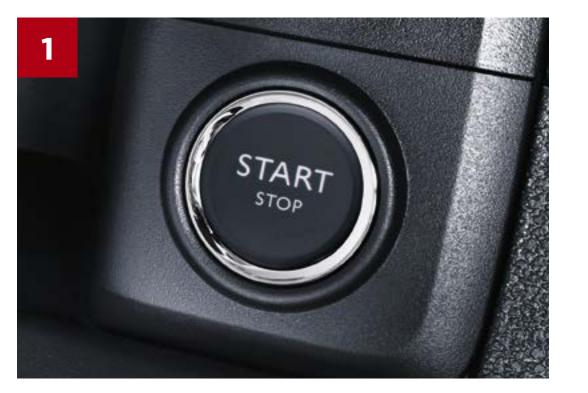

# IN CONTROL AND OUT OF HARM'S WAY

- **1. Keyless Open and Start:** Just get in and go without needing to locate your car keys as long as they're in your pocket, bag or somewhere close.
- **2. Smart Beam:** Switches the headlamps between high beam and dipped beam automatically to avoid blinding other drivers.
- **3. Head-Up Display:** See vital info such as speed and cruise control data projected in the driver's line of sight on the Head-Up Display.
- **4. Rear-view Camera:** Gives you a helping hand with a top-view image of the area around the car via the 180° Panoramic Rear-View Camera to make parking as simple as possible.
- **5. Blind Spot Alert:** Uses sensors and a visual projection on the wing mirrors, alerting the driver of vehicles in the car's blind spot to prevent accidents in overtaking situations.