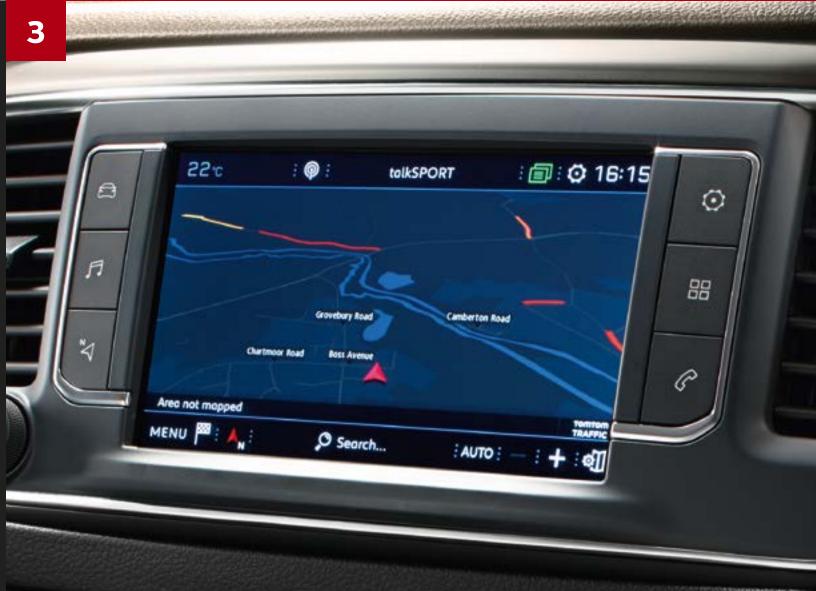

### 3. Touchscreen Navigation:

Your time is precious – reach your destination quickly and intuitively with Multimedia Navi Pro and the Vivaro Life Elite's 7-inch touchscreen.

### 2. Vauxhall Connect:

Enjoy peace of mind with a range of driver safety and security systems. e-call with automatic emergency response is the first service to be introduced with more to follow during 2019. Watch this space.

# INTUITIVE TECHNOLOGY

1. 180° Panoramic Rear-View Camera: Make parking and other tight city manoeuvres entirely stress-free with the 180° Panoramic Rear-View Camera.