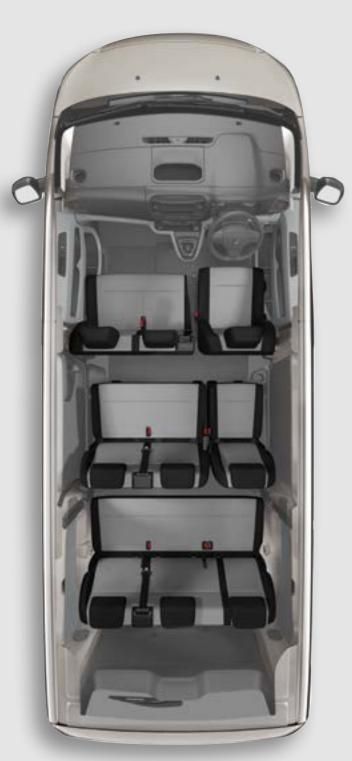

# MAKE TRAVEL MORE FLEXIBLE

The Vivaro Life Elite can be as versatile as you like. Flexible seating for five comes as standard. If there's more of you to accommodate then you can extend that to eight by simply adding a third row of seats. Equally as flexible, and at no extra cost, so why not?

The second and third-row seats slide forward or back on rails and fold down or remove to create extra legroom or luggage space. The second-row single seat also flips up to allow easy access to the third row.

If you prefer, the Elite can also be specified as a six-seater with two individual swivelling passenger seats in row 2 for enhanced, lounge-like comfort. You can even add a fold down table.

So whatever configuration for your Vivaro Life you choose, it'll be perfect for anything your routine calls for.

ROW 1

ROW 2

ROW 2 and 3

Second-row, two-seat bench with a folding seat and a third-row, three-seat fixed bench with up to c1.2cu.m of usable loadspace.

Seating from five to eight passengers and c1.2–2.7cu.m of usable luggage space.

# FLEXIBLE SEATING

The Vivaro Life Edition comes with various seating configurations. In the front choose from an individual passenger seat or bench for two. The second-row option features a fixed three-seat bench giving you room for up to five passengers in total. If it's room for up to eight you need then the second and third-row option has it covered. There's a second-row bench with an individual fold and tumble single seat giving easy access to the third-row fixed bench seat.