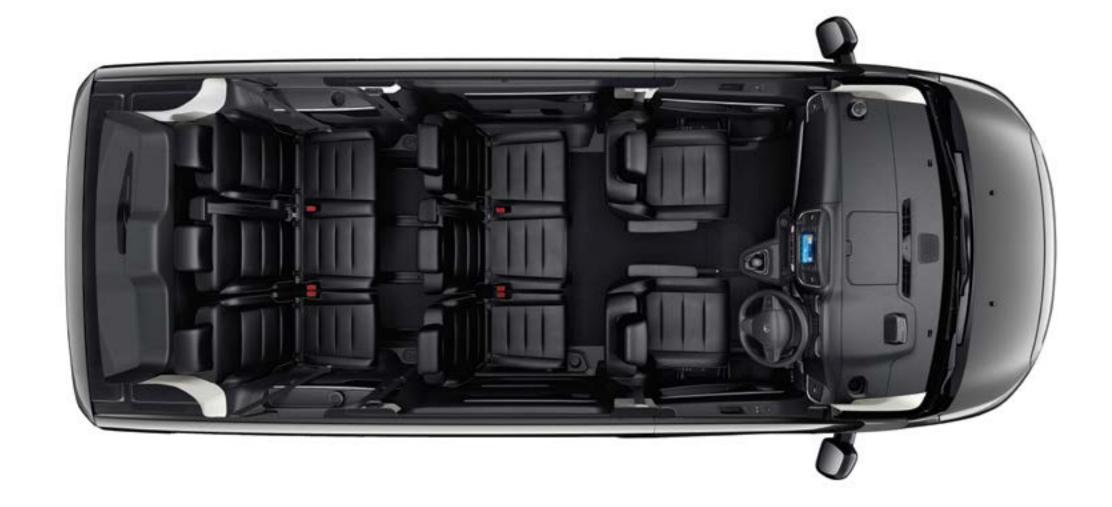

# MAKE TRAVEL MORE FLEXIBLE

The Vivaro Life Elite can be as versatile as you like. Flexible seating for five comes as standard. If there's more of you to accommodate then you can extend that to eight by simply adding a third row of seats. Equally as flexible, and at no extra cost, so why not?

The second and third-row seats slide forward or back on rails and fold down or remove to create extra legroom or luggage space. The second-row single seat also flips up to allow easy access to the third row.

If you prefer, the Elite can also be specified as a six-seater with two individual swivelling passenger seats in row 2 for enhanced, lounge-like comfort. You can even add a fold down table.

So whatever configuration for your Vivaro Life you choose, it'll be perfect for anything your routine calls for.

Carry up to eight people in comfort with up to 4500 litres of luggage space with all the seats removed.

7-seater with single seats in the second-row for enhanced lounge-like comfort in the rear.
A fold-away table is also optional.