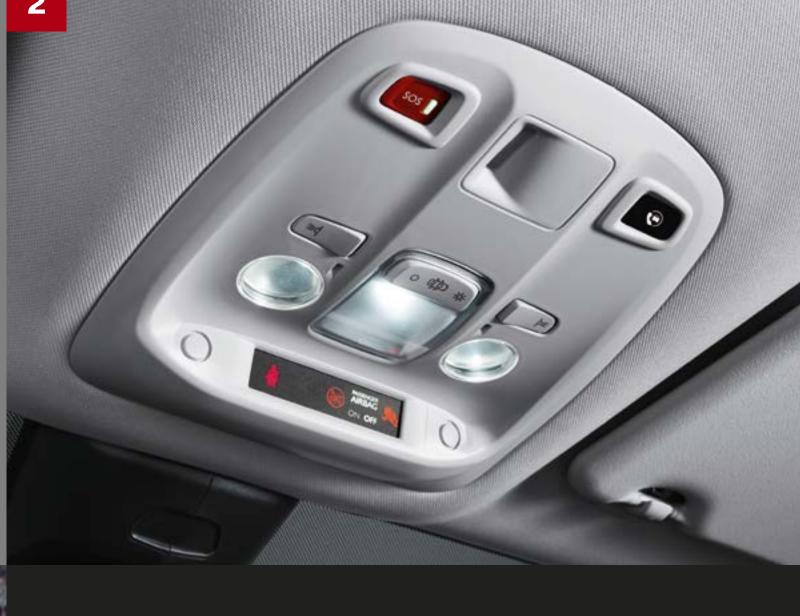

### 2. Vauxhall Connect:

Enjoy peace of mind with a range of driver safety and security systems. e-call with automatic emergency response is the first service to be introduced with more to follow during 2019. Watch this space.