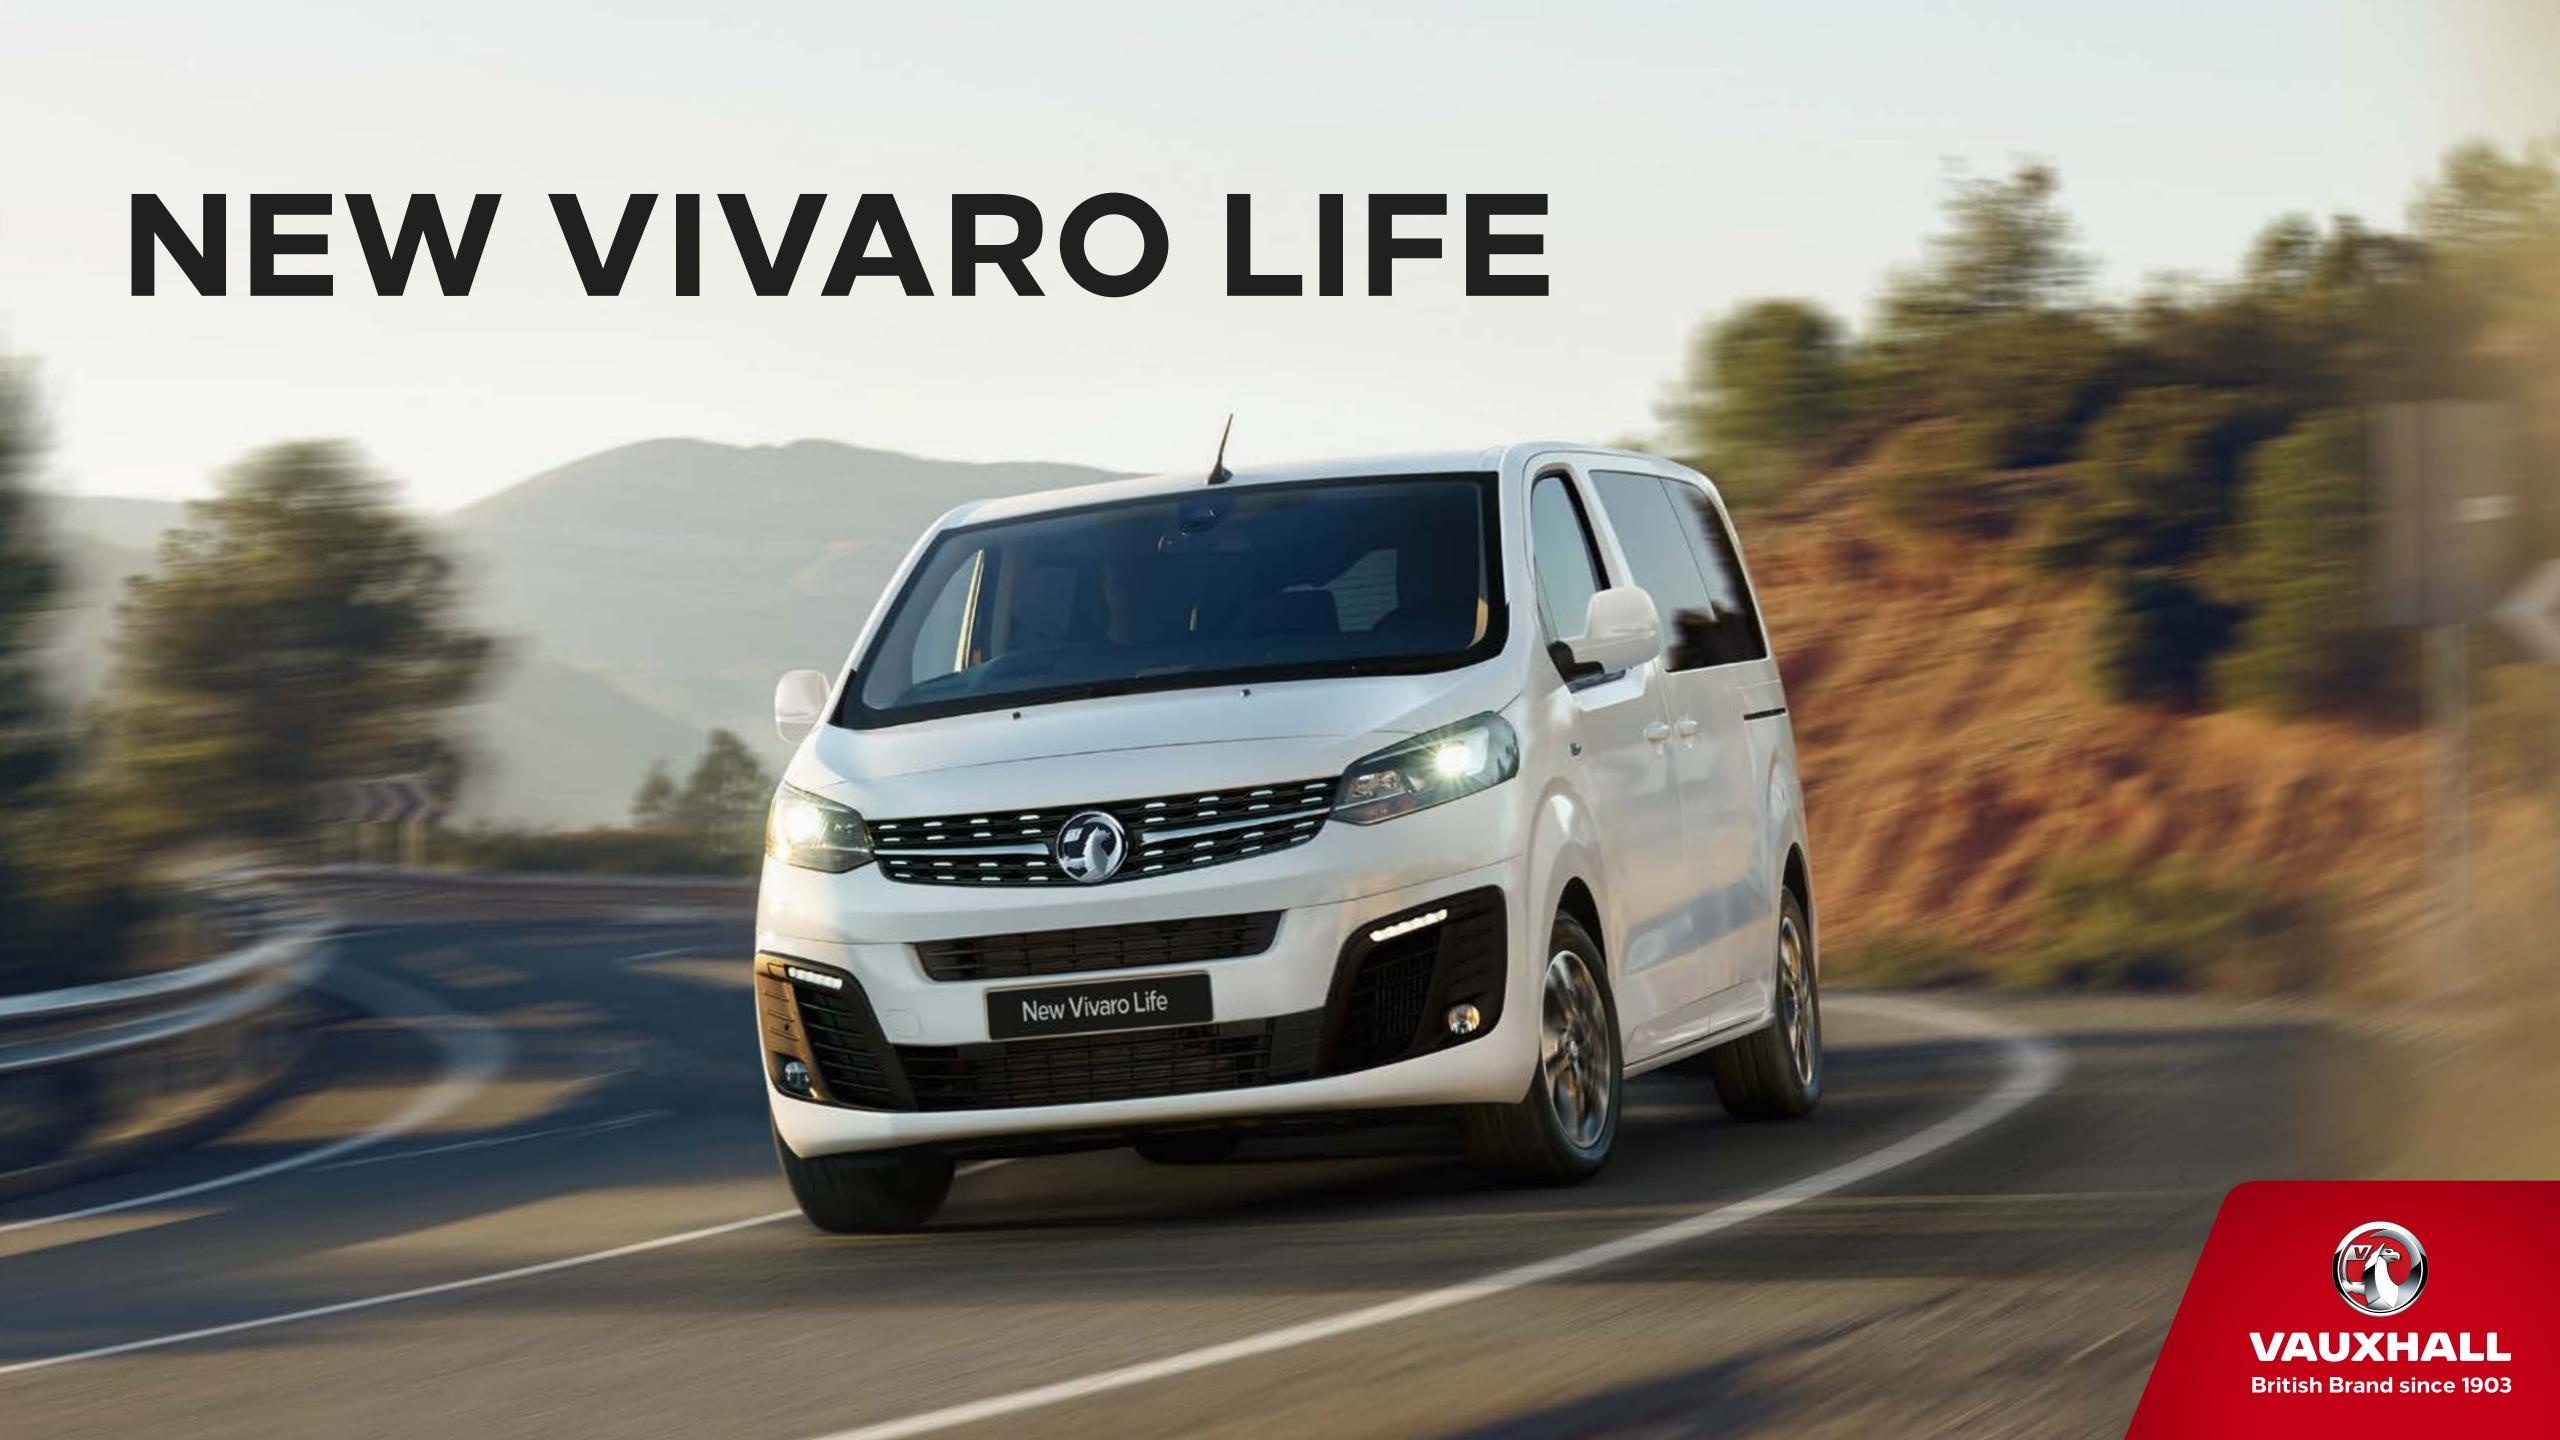

Introducing the Vivaro Life passenger vehicles. Work or play, they're functional but stylish and totally fit for purpose.

## HIGHLIGHTS

- Striking Vauxhall design meets engineering precision.
- Choose your Vivaro Life Elite in one of two different sizes, each cleverly packaged to maximise interior space.
- Available with up to eight seats, the Vivaro Life Elite can be configured to fit your precise demands.
- Don't let its size deceive the Vivaro Life's handling is agile and dynamic.
- Let the light in and transform the cabin ambience with the panoramic glass roof.
- Heated front seats with massage function do the trick when the weather gets cold.
- A range of advanced assistance technology, makes life simple and keeps your day on track.

# READY FOR THE CITY

Despite its generous dimensions, the Vivaro Life remains wonderfully agile and totally at home in the city. A choice of two lengths gives you flexibility to choose the size to suit you.