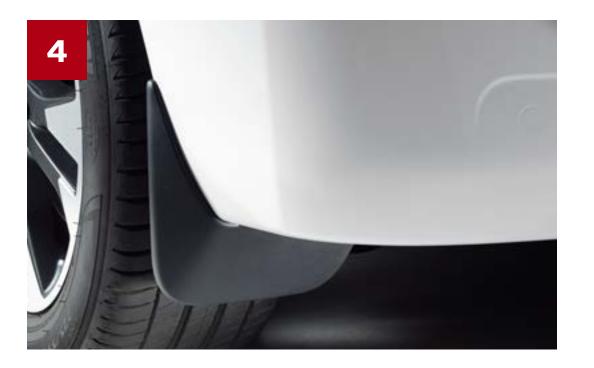

- 3. Roof carrier system: There's a range of Thule products available from roof boxes to bike carriers that are easily fitted to the cross bars of the base carrier system.
- **4. Splash guards:** The essential accessory designed to protect the lower bodywork against stone chips, grit and other road material.
- **5. Floor Mats:** Rubber or carpet mats, designed to be easily cleaned so you can keep the interior of your Vivaro Life looking sharp.