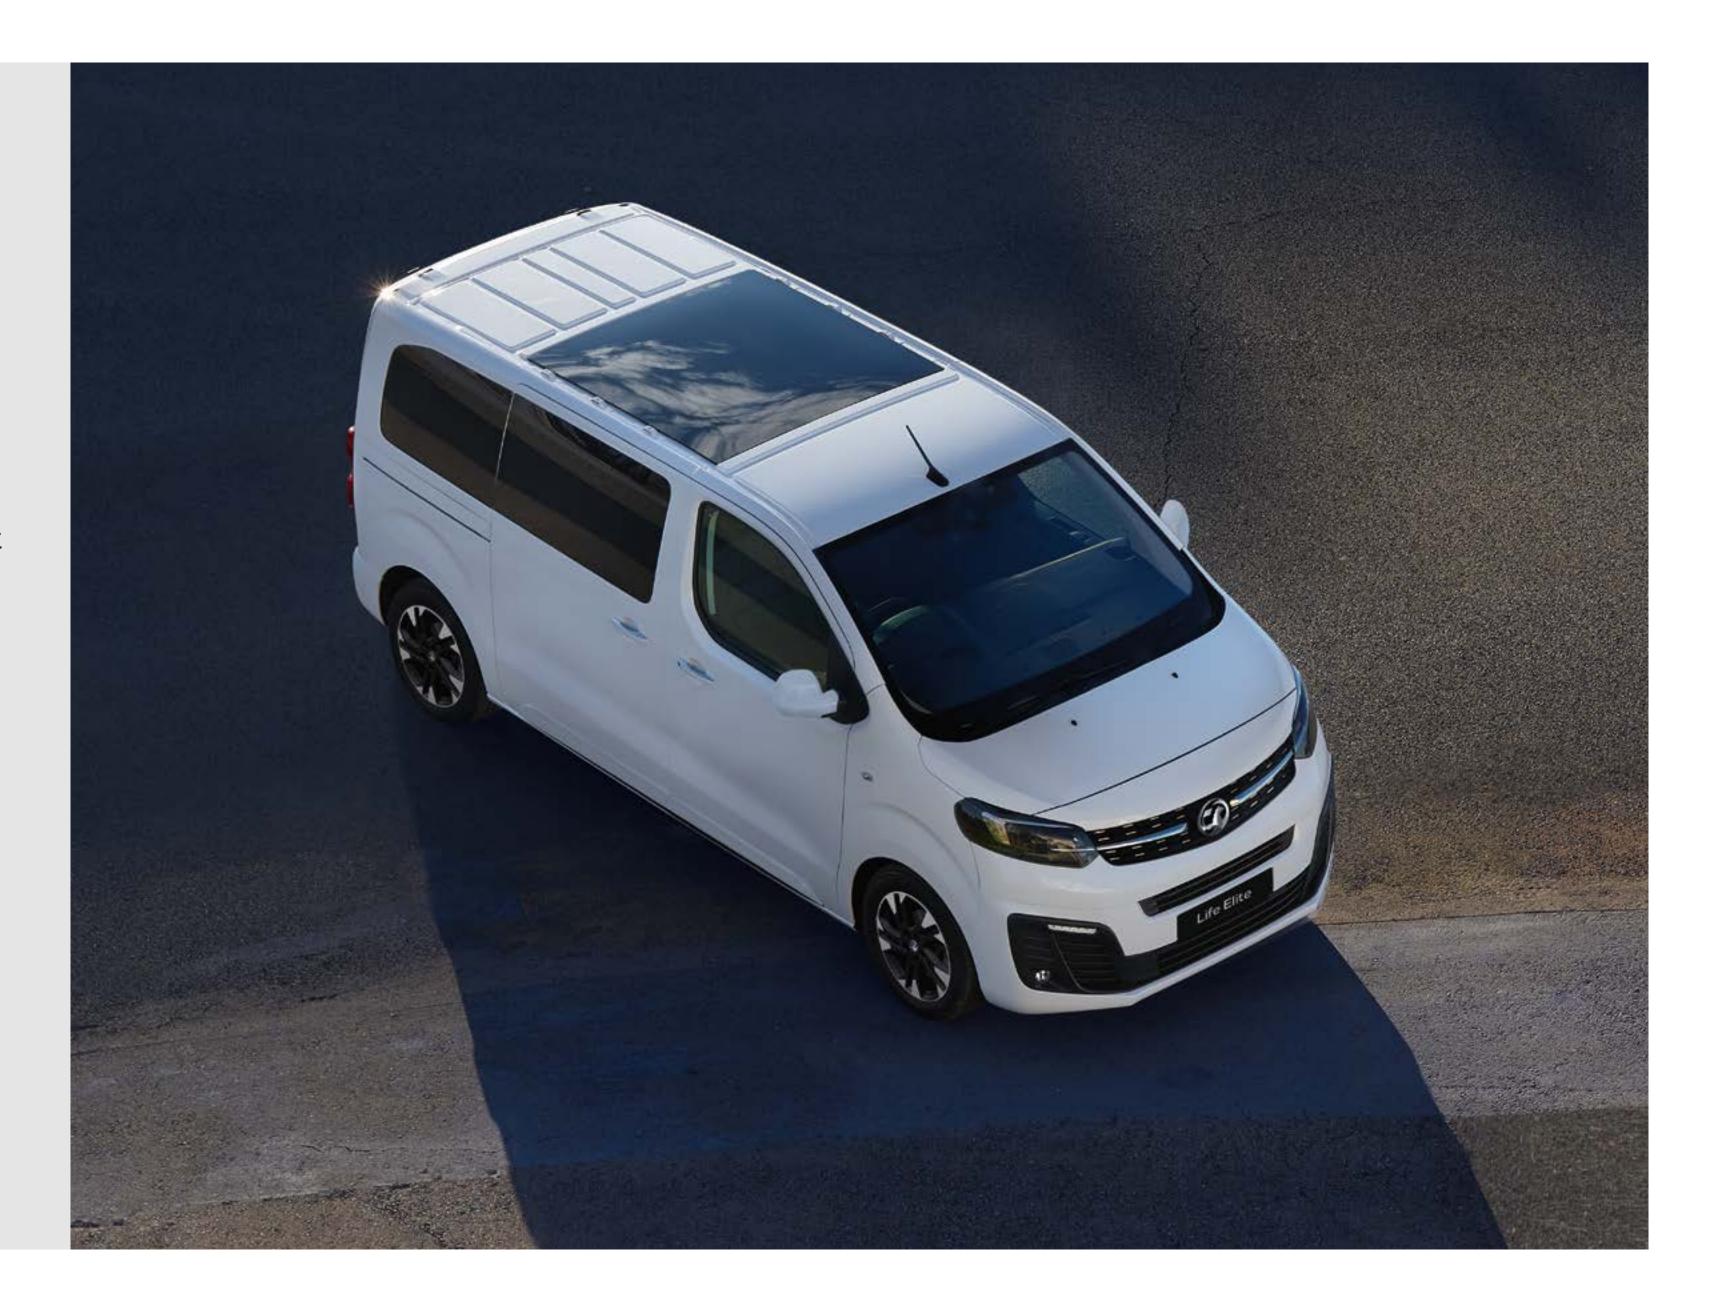

### **Panoramic Roof**

Located above the second row of seats, the stunning panoramic roof lets the light in, transforming the atmosphere of the cabin. When day turns to night, observe the stars or slide down the blinds so your passengers can recline and relax.