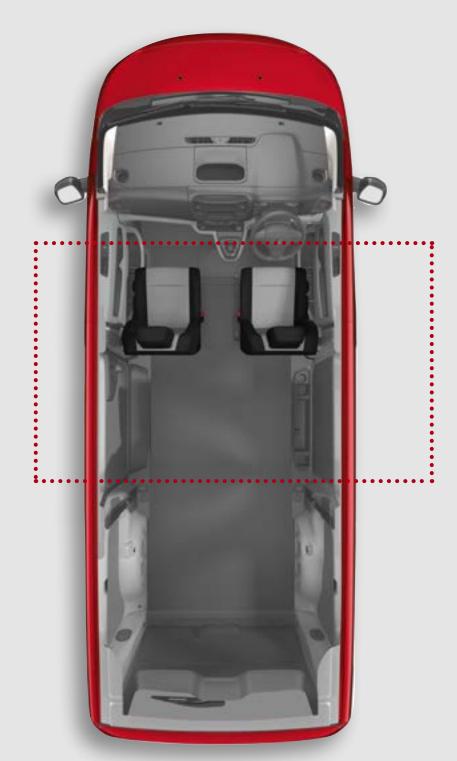

ROW 1

ROW 2

ROW 2 and 3

Second-row, two-seat bench with a folding seat and a third-row, three-seat fixed bench with up to c1.2cu.m of usable loadspace.

Seating from five to eight passengers and c1.2–2.7cu.m of usable luggage space.