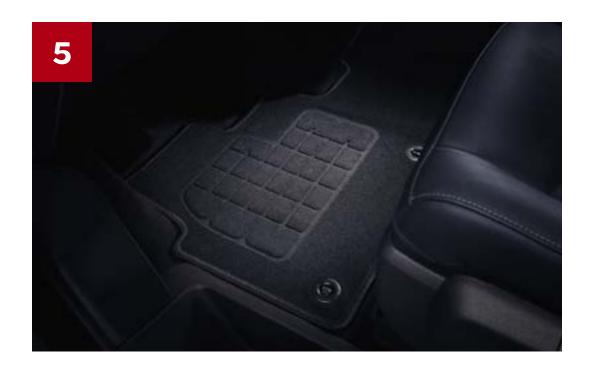

- 3. Roof carrier system: There's a range of Thule products available from roof boxes to bike carriers that are easily fitted to the cross bars of the base carrier system.
- **4. Splash guards:** The essential accessory designed to protect the lower bodywork against stone chips, grit and other road material.
- **5. Floor Mats:** Rubber or carpet mats, designed to be easily cleaned so you can keep the interior of your Vivaro Life looking sharp.