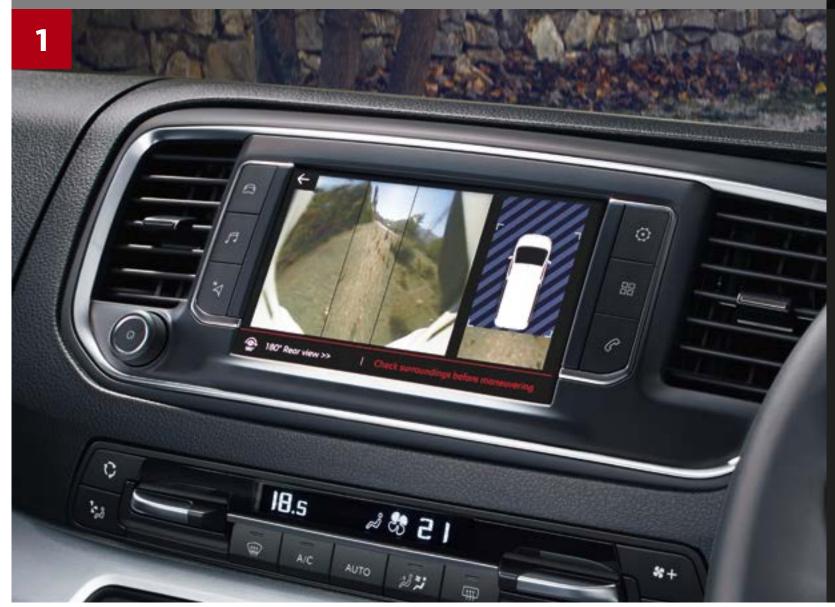

If you prefer, the Elite can also be specified as a six-seater with two individual swivelling passenger seats in row 2 for enhanced, lounge-like comfort. You can even add a fold down table.

So whatever configuration for your Vivaro Life you choose, it'll be perfect for anything your routine calls for.

Carry up to eight people in comfort with up to 4500 litres of luggage space with all the seats removed.

7-seater with single seats in the second-row for enhanced lounge-like comfort in the rear.
A fold-away table is also optional.

- 1. Dashboard Storage: Whether you need to store snacks, bottles, stationery or other everyday items, take advantage of an upper glovebox (which can be illuminated and chilled) and a lower shelf with 12v power aux-in and USB sockets, plus numerous other interior storage compartments.
- 2. Tablet & Phone Holder: Keep your smartphone and tablet in view and handily fixed in position with secure dashboardmounted holders, also with USB charging.
- 3. Computer Charging: Stay plugged in and charged-up on the go with USB capability in the front for driver and passenger, and a useful 12v power socket front and rear plus a useful 220v socket for the second-row.
- **4. Cup Holders:** With storage for 1.5l bottles in the front door pockets, and handy cup holders in the seat-back tables, staying hydrated has never been easier.