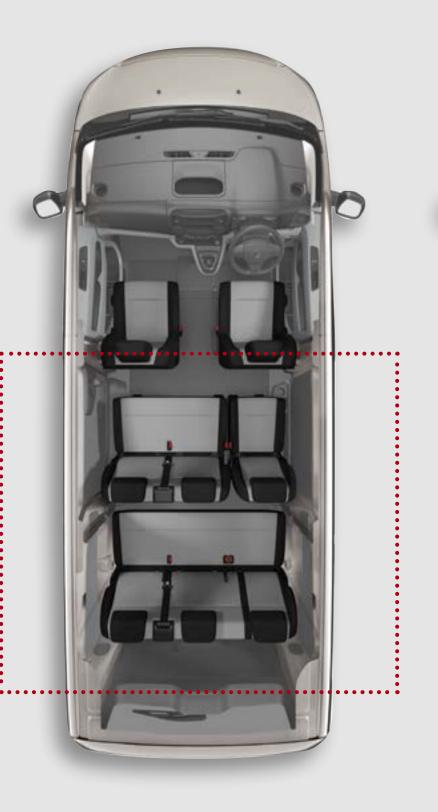

# FLEXIBLE SEATING

The Vivaro Life Edition comes with various seating configurations. In the front choose from an individual passenger seat or bench for two. The second-row option features a fixed three-seat bench giving you room for up to five passengers in total. If it's room for up to eight you need then the second and third-row option has it covered. There's a second-row bench with an individual fold and tumble single seat giving easy access to the third-row fixed bench seat.