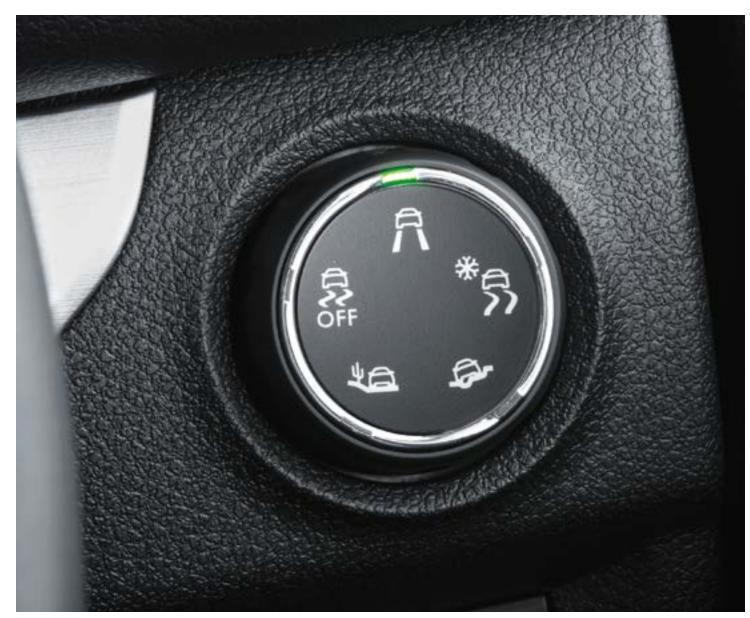

## IntelliGrip

The Vivaro Life's IntelliGrip system provides extra levels of traction on difficult surfaces such as mud, sand or snow.