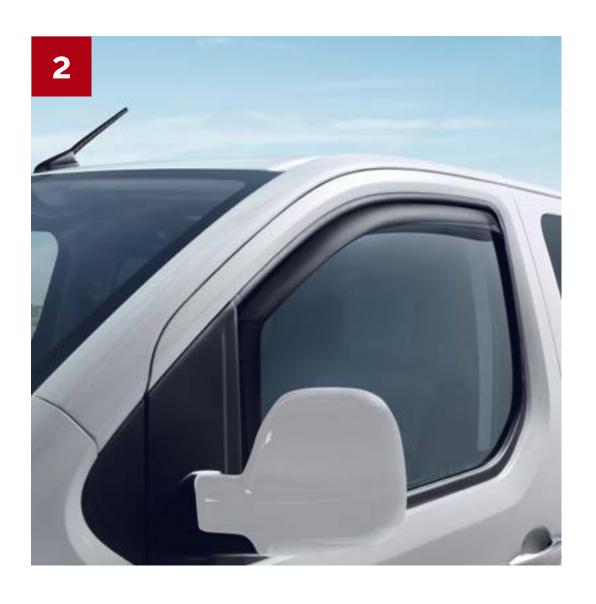

- 3. Roof carrier system: There's a range of Thule products available from roof boxes to bike carriers that are easily fitted to the cross bars of the base carrier system.
- **4. Splash guards:** The essential accessory designed to protect the lower bodywork against stone chips, grit and other road material.
- **5. Floor Mats:** Rubber or carpet mats, designed to be easily cleaned so you can keep the interior of your Vivaro Life looking sharp.