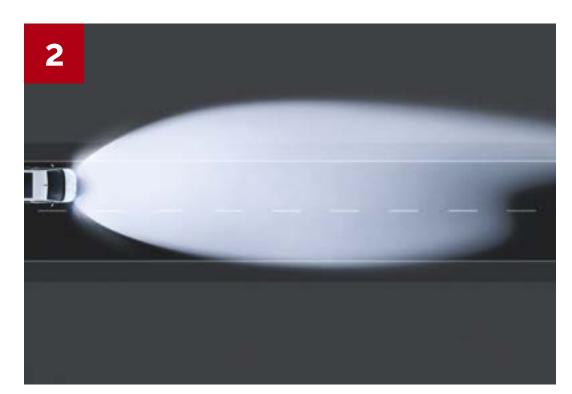

# IN CONTROL AND OUT OF HARM'S WAY

- **1. Keyless Open and Start:** Just get in and go without needing to locate your car keys as long as they're in your pocket, bag or somewhere close.
- **2. Smart Beam:** Switches the headlamps between high beam and dipped beam automatically to avoid blinding other drivers.
- **3. Head-Up Display:** See vital info such as speed and cruise control data projected in the driver's line of sight on the Head-Up Display.
- **4. Rear-view Camera:** Gives you a helping hand with a top-view image of the area around the car via the 180° Panoramic Rear-View Camera to make parking as simple as possible.
- **5. Blind Spot Alert:** Uses sensors and a visual projection on the wing mirrors, alerting the driver of vehicles in the car's blind spot to prevent accidents in overtaking situations.